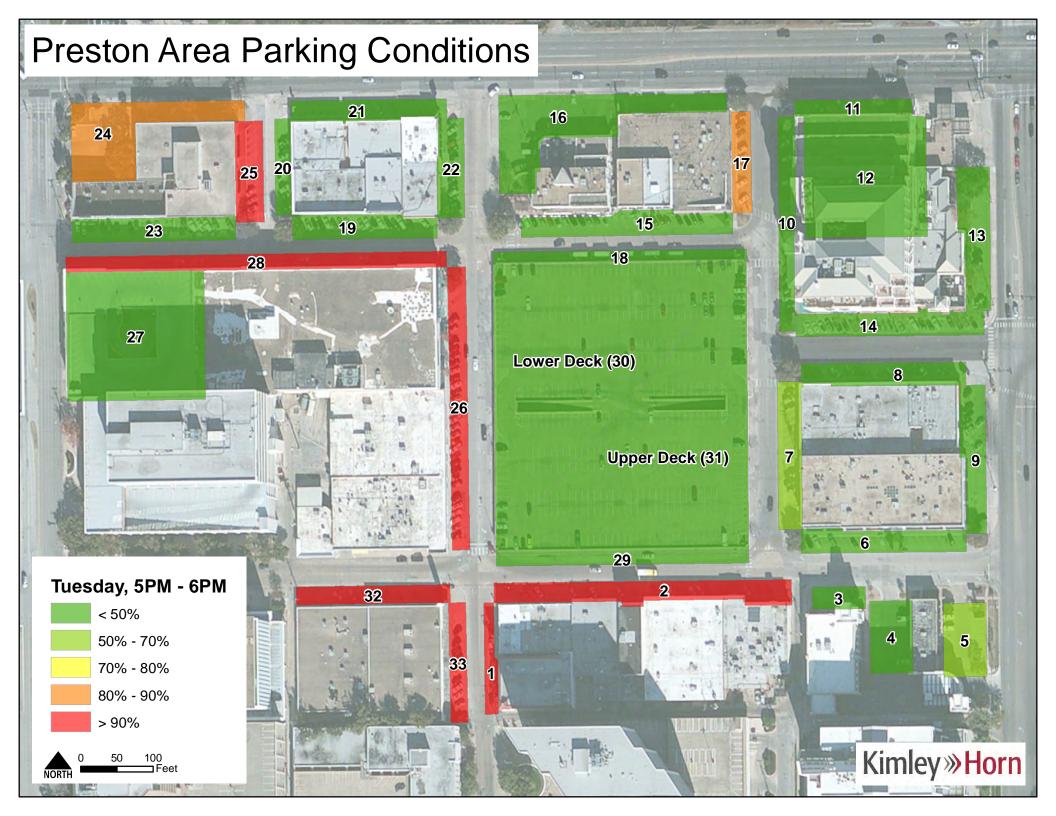

0%    | 69%     |
| 27  | 37%                   | 42%       | 40%      | 36%     | 56%     | 36%     | 25%     | 28%     |
| 28  | 40%                   | 35%       | 45%      | 40%     | 0%      | 55%     | 35%     | 45%     |
| 29  | 100%                  | 50%       | 100%     | 0%      | 0%      | 0%      | 0%      | 0%      |
| 30  | 69%                   | 72%       | 76%      | 74%     | 68%     | 62%     | 48%     | 32%     |
| 31  | 31%                   | 35%       | 40%      | 36%     | 38%     | 32%     | 30%     | 22%     |
| 32  | 88%                   | 12%       | 100%     | 100%    | 82%     | 88%     | 88%     | 0%      |
| 33  | 100%                  | 100%      | 86%      | 100%    | 100%    | 93%     | 79%     | 57%     |

















































































































| Duration |        |        |         |          |          |        |          |
|----------|--------|--------|---------|----------|----------|--------|----------|
| Lot      | Sunday | Monday | Tuesday | Wednesda | Thursday | Friday | Saturday |
| 1        | 19     | 17     | 28      | 17       | 20       | 55     | 34       |
| 2        | 24     | 31     | 35      | 27       | 28       | 28     | 38       |
| 3        | -      | 87     | 120     | 140      | 55       | 83     | 35       |
| 4        |        | 123    | 126     | 194      | 177      | 159    | 133      |
| 5        | 64     | 81     | 55      | 101      | 111      | 132    | 104      |
| 6        | 11     | 25     | 10      | 19       | 21       | 14