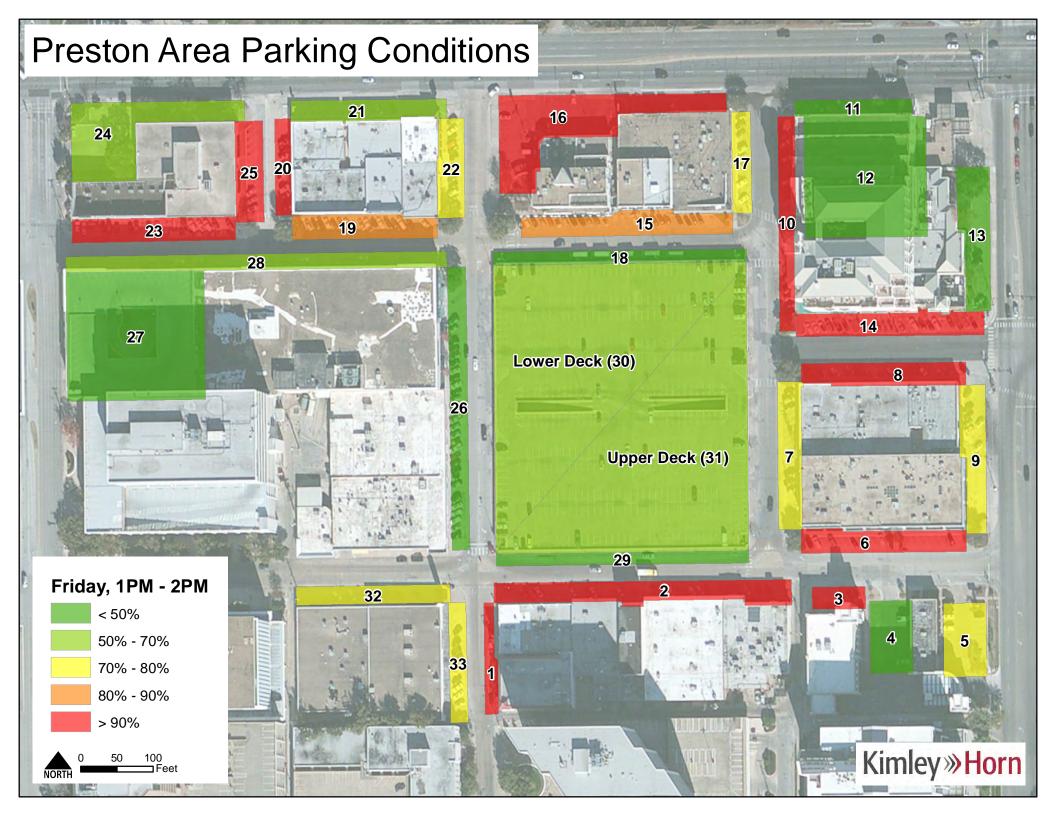

### Occupancy

Facility occupancy was calculated for every observation period in the study to determine the extent of lot utilization. District-wide occupancies were relatively consistent Tuesday – Friday with slightly less demand on Monday and Saturday. Sunday received consistently low occupancy through the observational period. Despite differences in overall occupancy, every day had a peak occupancy during the 12:00 PM to 1:00 PM period. Tuesday through Friday all had a similar maximum peak around 70%. District-wide occupancies can be seen in **Figure 3**.

Figure 3 – District-wide Occupancy

Occupancies for spaces based on restriction type were also estimated. Spaces that were open to the public and handicapped show a more significant peak of 75% during the 12:00 PM to 1:00 PM period than the district as a whole but also declines much more rapidly throughout the day. Private and reserved spaces stayed relatively consistent at around 50% occupancy on typical weekdays throughout the day. These occupancies are shown in **Figures 4** and **5**.

Overall, on-street facilities maintained occupancies around 70% throughout the observation periods on typical weekdays. Facilities closer to the center of the district tended to have higher utilization than facilities on the periphery of the study area. Surface lots hovered around 50% occupancy on typical weekdays. Garages as a whole peaked at 68% utilization during the 12:00 PM to 1:00 PM observation period. The Berkshire garage and the Gold's Gym garage exhibited lower utilization than the Parking Deck. The Parking Deck showed a pronounced peak at about 80% utilization during the 12:00 PM to 1:00 PM to 1:00 PM period on the typical weekdays. Occupancy trends for on-street facilities, surface lot facilities, all garages, and the Parking Deck are shown in **Figures 6 – 9**.

Figure 14 - Tuesday Peak Period Occupancies

Occupancies should be considered through the lens of effective supply. Effective supply represents a percentage of total supply that is the maximum amount of spaces that should be utilized to maintain internal traffic flow and reduce instances of "cruising" for parking spaces. Observed occupancies at 85% for public spaces and 90% - 95% for reserved spaces typically constitute the effective maximum supply for facilities to maintain acceptable operations. Measurements at or above these level indicate a pressure to increase supply or control demand. Measurements below this range indicate acceptable parking occupancy conditions. All occupancy observations from this data collection effort can be found attached to this memorandum.