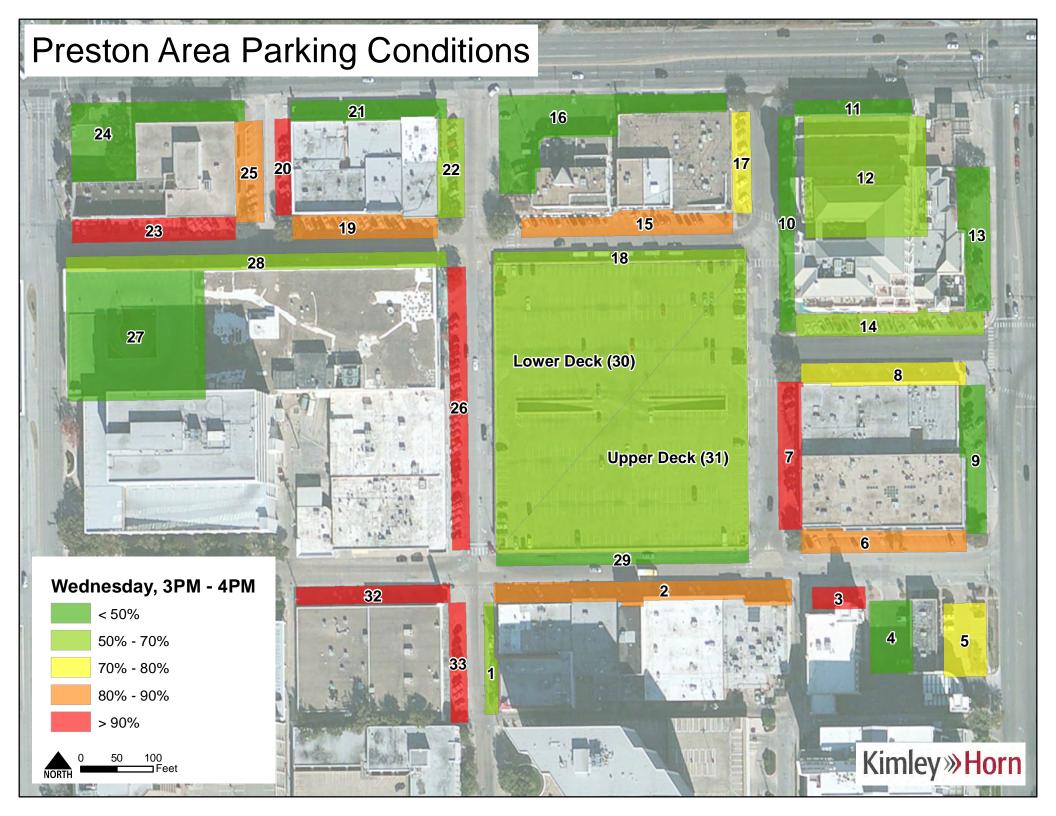

### **Methodology**

Data was collected for this analysis for the seven days between January 24 and January 30, 2016. The study included parking facilities in the Preston Center commercial district in Dallas, Texas. Facilities included in the study are shown in **Figure 1**. Both public and reserved spaces exist in the study area and their locations are shown in **Figure 2**. One observation of each facility was made each day, every hour from 10:00 AM through 5:00 PM equaling eight observations per day. License plate reader (LPR) technology was utilized to gather the data necessary to calculate occupancy and duration. LPR data was processed and analyzed with ArcGIS software.

### Occupancy

Facility occupancy was calculated for every observation period in the study to determine the extent of lot utilization. District-wide occupancies were relatively consistent Tuesday – Friday with slightly less demand on Monday and Saturday. Sunday received consistently low occupancy through the observational period. Despite differences in overall occupancy, every day had a peak occupancy during the 12:00 PM to 1:00 PM period. Tuesday through Friday all had a similar maximum peak around 70%. District-wide occupancies can be seen in **Figure 3**.

Figure 3 – District-wide Occupancy

Occupancies for spaces based on restriction type were also estimated. Spaces that were open to the public and handicapped show a more significant peak of 75% during the 12:00 PM to 1:00 PM period than the district as a whole but also declines much more rapidly throughout the day. Private and reserved spaces stayed relatively consistent at around 50% occupancy on typical weekdays throughout the day. These occupancies are shown in **Figures 4** and **5**.

Overall, on-street facilities maintained occupancies around 70% throughout the observation periods on typical weekdays. Facilities closer to the center of the district tended to have higher utilization than facilities on the periphery of the study area. Surface lots hovered around 50% occupancy on typical weekdays. Garages as a whole peaked at 68% utilization during the 12:00 PM to 1:00 PM observation period. The Berkshire garage and the Gold's Gym garage exhibited lower utilization than the Parking Deck. The Parking Deck showed a pronounced peak at about 80% utilization during the 12:00 PM to 1:00 PM to 1:00 PM period on the typical weekdays. Occupancy trends for on-street facilities, surface lot facilities, all garages, and the Parking Deck are shown in **Figures 6 – 9**.

Figure 14 - Tuesday Peak Period Occupancies

Occupancies should be considered through the lens of effective supply. Effective supply represents a percentage of total supply that is the maximum amount of spaces that should be utilized to maintain internal traffic flow and reduce instances of "cruising" for parking spaces. Observed occupancies at 85% for public spaces and 90% - 95% for reserved spaces typically constitute the effective maximum supply for facilities to maintain acceptable operations. Measurements at or above these level indicate a pressure to increase supply or control demand. Measurements below this range indicate acceptable parking occupancy conditions. All occupancy observations from this data collection effort can be found attached to this memorandum.