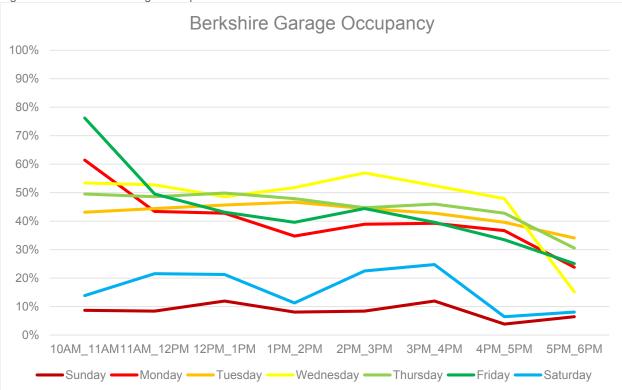

Figure 6 – On-Street Lot Occupancies

Figure 7 – Surface Lot Occupancies

Figure 9 – Parking Deck Occupancies

Each of the three parking garages serve very different users. Additionally, the Parking Deck's lower and upper floors target different users. Occupancies for all four of these facilities are shown in **Figures 10 – 13**. The Berkshire and Gold's Gym garages had a consistent occupancy around 50% on weekdays with no clear peak period. The Parking Deck saw a sharp peak during the 12:00 PM to 1:00 PM period on both floors with high occupancies

Figure 10 – Berkshire Garage Occupancies

Figure 12 – Parking Deck (Lower) Occupancies

The distribution of occupancy during the peak period appears to have a relationship with facility proximity to the center of the district. **Figure 14** shows a map of occupancies during the peak period on Tuesday.