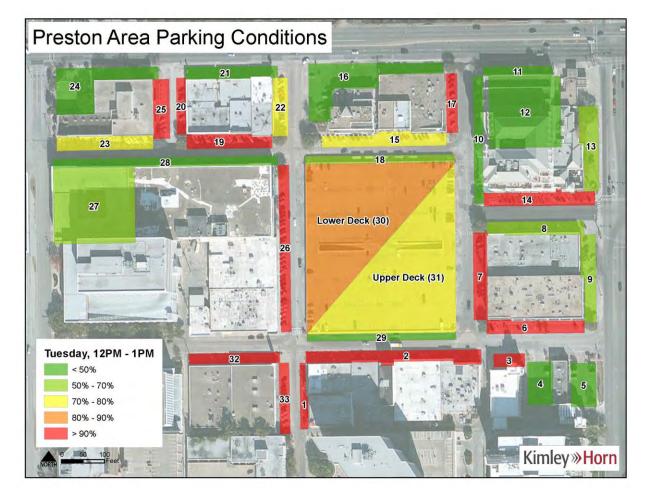

### Occupancy

Facility occupancy was calculated for every observation period in the study to determine the extent of lot utilization. District-wide occupancies were relatively consistent Tuesday – Friday with slightly less demand on Monday and Saturday. Sunday received consistently low occupancy through the observational period. Despite differences in overall occupancy, every day had a peak occupancy during the 12:00 PM to 1:00 PM period. Tuesday through Friday all had a similar maximum peak around 70%. District-wide occupancies can be seen in **Figure 3**.

Figure 3 – District-wide Occupancy

Occupancies for spaces based on restriction type were also estimated. Spaces that were open to the public and handicapped show a more significant peak of 75% during the 12:00 PM to 1:00 PM period than the district as a whole but also declines much more rapidly throughout the day. Private and reserved spaces stayed relatively consistent at around 50% occupancy on typical weekdays throughout the day. These occupancies are shown in **Figures 4** and **5**.

Figure 14 - Tuesday Peak Period Occupancies

Occupancies should be considered through the lens of effective supply. Effective supply represents a percentage of total supply that is the maximum amount of spaces that should be utilized to maintain internal traffic flow and reduce instances of "cruising" for parking spaces. Observed occupancies at 85% for public spaces and 90% - 95% for reserved spaces typically constitute the effective maximum supply for facilities to maintain acceptable operations. Measurements at or above these level indicate a pressure to increase supply or control demand. Measurements below this range indicate acceptable parking occupancy conditions. All occupancy observations from this data collection effort can be found attached to this memorandum.