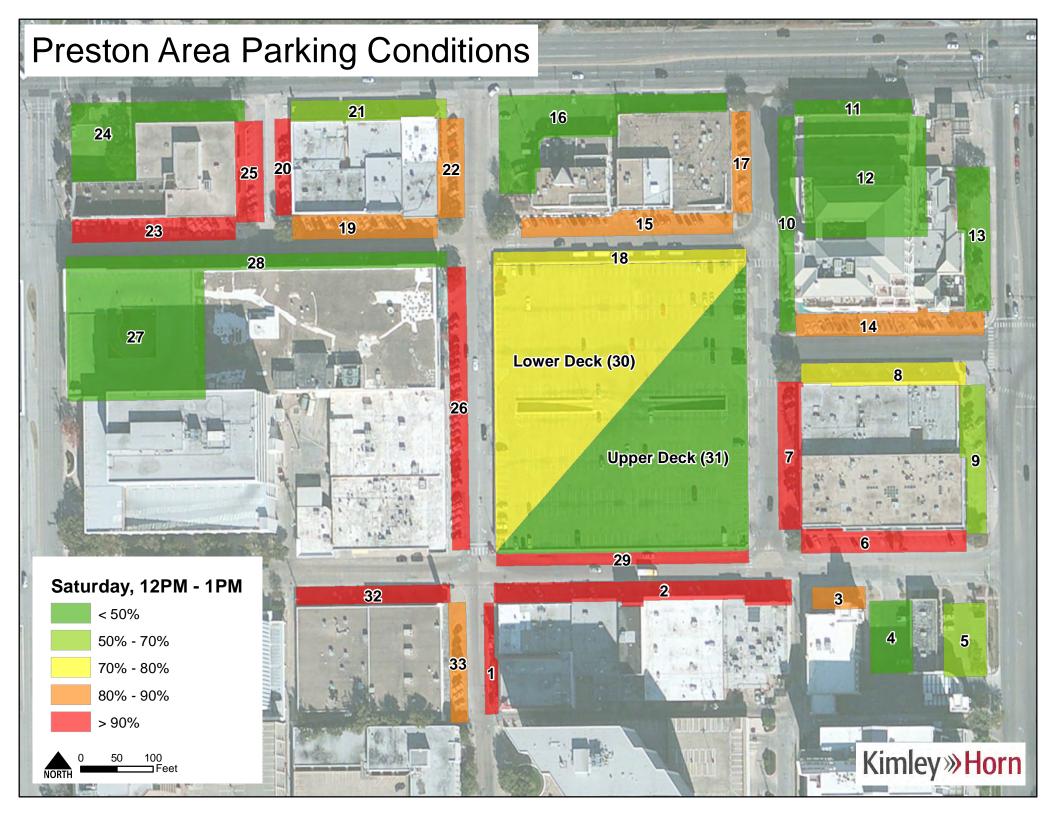

### Occupancy

Facility occupancy was calculated for every observation period in the study to determine the extent of lot utilization. District-wide occupancies were relatively consistent Tuesday – Friday with slightly less demand on Monday and Saturday. Sunday received consistently low occupancy through the observational period. Despite differences in overall occupancy, every day had a peak occupancy during the 12:00 PM to 1:00 PM period. Tuesday through Friday all had a similar maximum peak around 70%. District-wide occupancies can be seen in **Figure 3**.

Figure 3 – District-wide Occupancy

Occupancies for spaces based on restriction type were also estimated. Spaces that were open to the public and handicapped show a more significant peak of 75% during the 12:00 PM to 1:00 PM period than the district as a whole but also declines much more rapidly throughout the day. Private and reserved spaces stayed relatively consistent at around 50% occupancy on typical weekdays throughout the day. These occupancies are shown in **Figures 4** and **5**.

Figure 14 - Tuesday Peak Period Occupancies

Occupancies should be considered through the lens of effective supply. Effective supply represents a percentage of total supply that is the maximum amount of spaces that should be utilized to maintain internal traffic flow and reduce instances of "cruising" for parking spaces. Observed occupancies at 85% for public spaces and 90% - 95% for reserved spaces typically constitute the effective maximum supply for facilities to maintain acceptable operations. Measurements at or above these level indicate a pressure to increase supply or control demand. Measurements below this range indicate acceptable parking occupancy conditions. All occupancy observations from this data collection effort can be found attached to this memorandum.