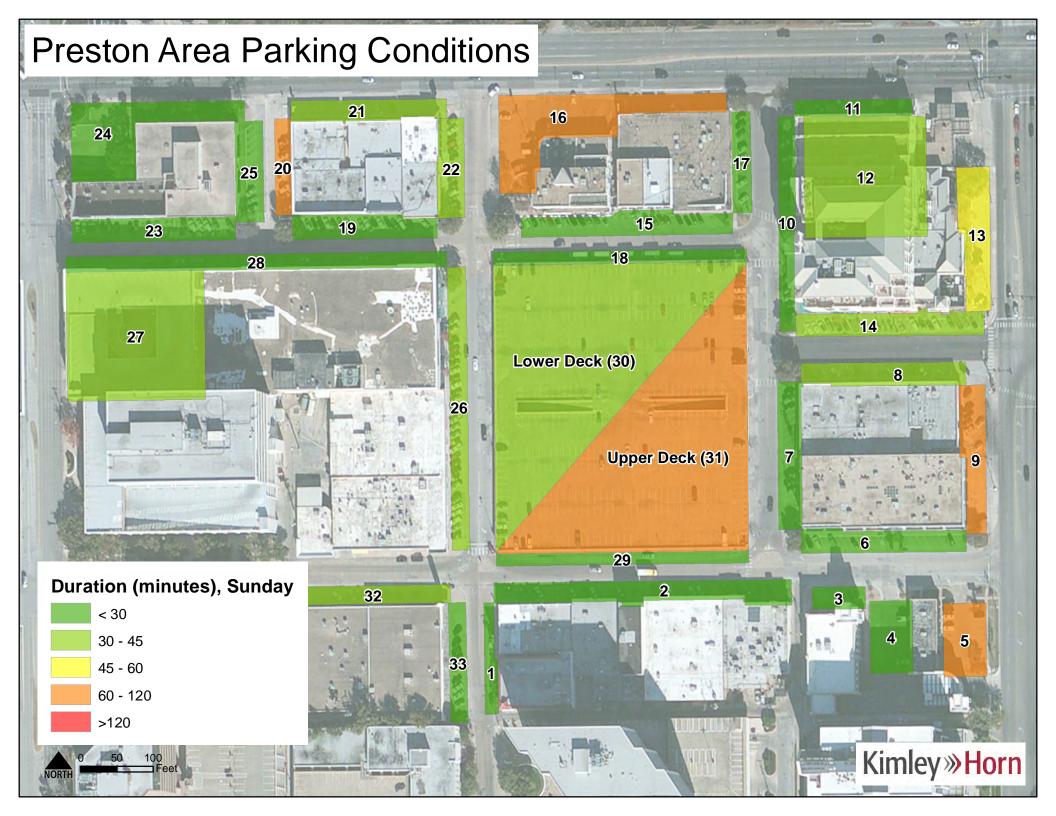

### **Parking Duration**

The amount of time users parked in a particular facility was calculated to determine the amount of turnover occurring at each facility. Duration can help determine where long-term parkers, like employees, and short-term parkers, like customers, are parking. Duration data can be used to investigate potential time restrictions on certain spaces that incentivize the appropriate users of a facility. Average durations for each facility can be seen in the attachments of this memorandum.

Parking duration was analyzed by facility type. Users of garages and the Parking Deck had the longest average parking duration around two hours. Surface lots had slightly short durations with a peak of 100 minutes on Wednesday. On-street parking had the shortest duration with turnover occurring on average every 40 minutes. These trends can be seen in Figure 15. A map of all facility duration on Thursday can be seen on Figure 16.

Figure 15 – Average Duration

Figure 16 – Thursday Duration by Facility

The City has noted that it is particularly concerned with users parking for extended periods of time on onstreet facilities and in the lower portion of the Parking Deck. **Figures 17 - 19** show cohorts of parkers based on how long they utilized these facilities on Thursday.