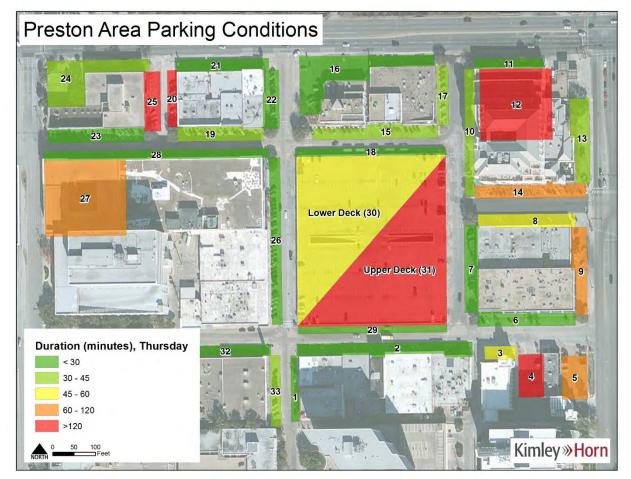

Figure 15 – Average Duration

Figure 16 – Thursday Duration by Facility

The City has noted that it is particularly concerned with users parking for extended periods of time on onstreet facilities and in the lower portion of the Parking Deck. **Figures 17 - 19** show cohorts of parkers based on how long they utilized these facilities on Thursday.

Duration data shows that many users are in violation of parking time restrictions in certain facilities. The lower portion of the Parking Deck has a three hour time limit. On Thursday of the data collection week, at least 114 unique users were observed to have parked in excess of this time limit. Long-term parkers in commercial districts tend to be employees. To enhance the turn-over of high demand facilities and encourage employees to park in the desired locations, enforcement of parking restrictions is recommended.