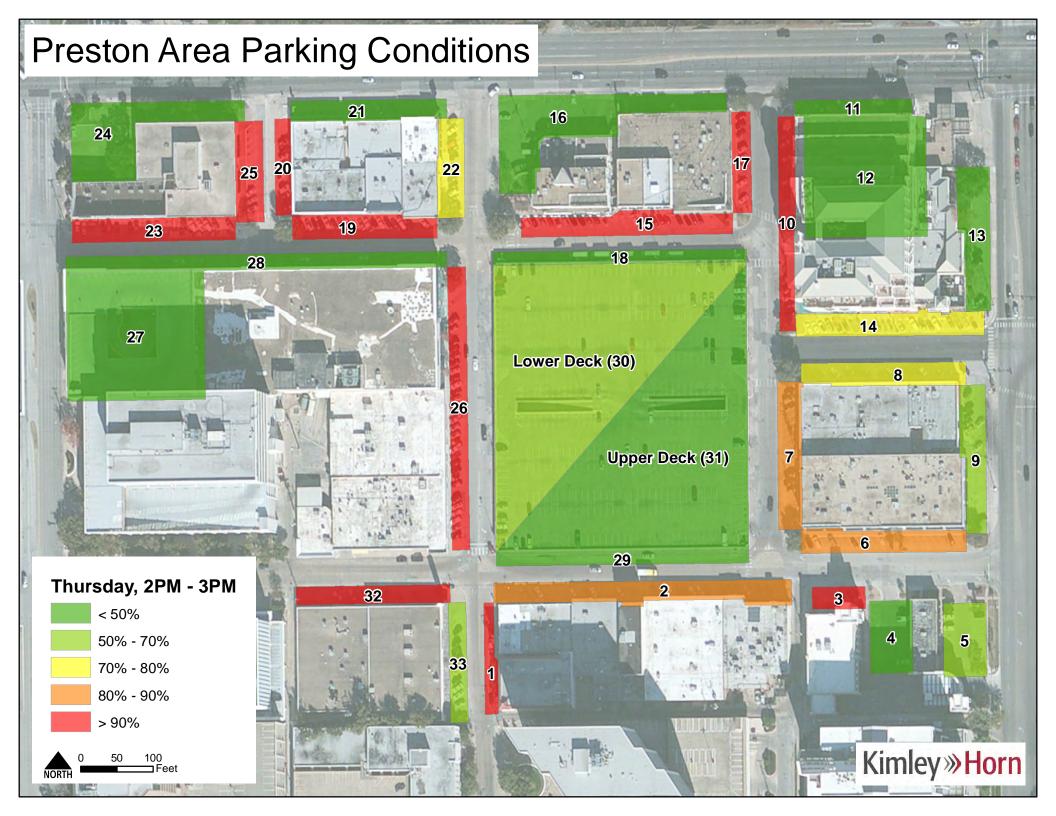

Figure 15 – Average Duration

Figure 16 – Thursday Duration by Facility

The City has noted that it is particularly concerned with users parking for extended periods of time on onstreet facilities and in the lower portion of the Parking Deck. **Figures 17 - 19** show cohorts of parkers based on how long they utilized these facilities on Thursday.

Figure 17 – On-Street User Duration

Page 14

Figure 19 – Upper Parking Deck Duration