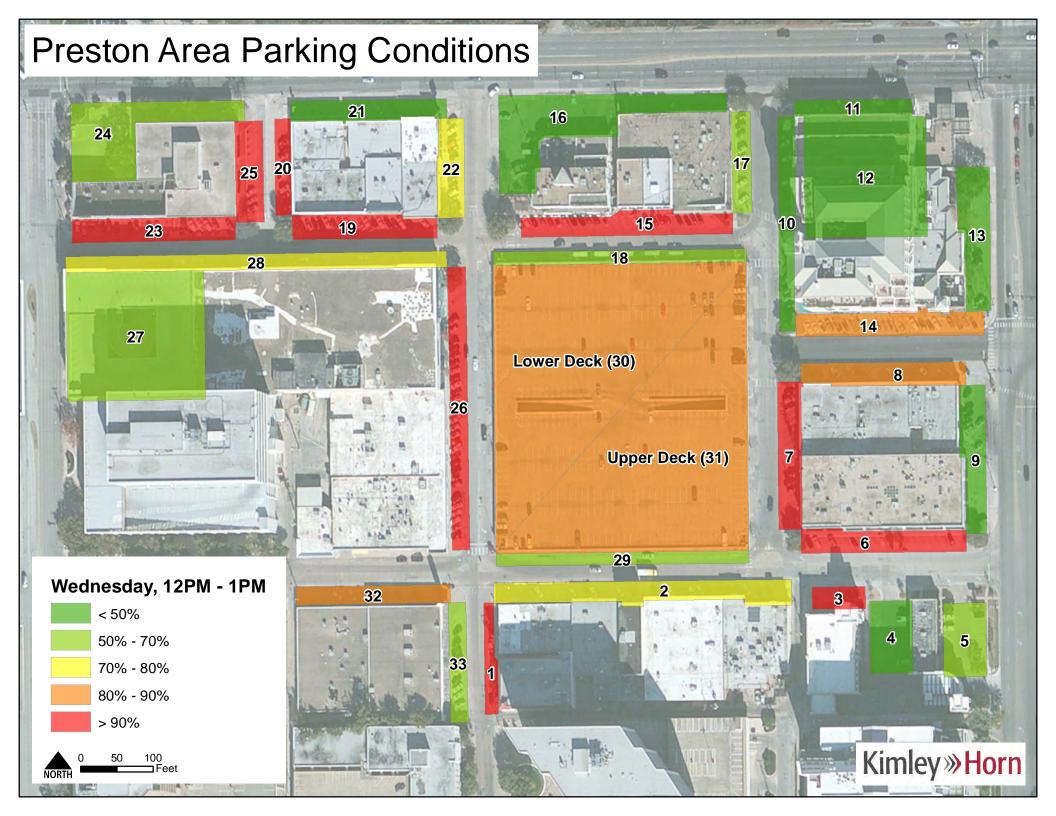

### **Methodology**

Data was collected for this analysis for the seven days between January 24 and January 30, 2016. The study included parking facilities in the Preston Center commercial district in Dallas, Texas. Facilities included in the study are shown in **Figure 1**. Both public and reserved spaces exist in the study area and their locations are shown in **Figure 2**. One observation of each facility was made each day, every hour from 10:00 AM through 5:00 PM equaling eight observations per day. License plate reader (LPR) technology was utilized to gather the data necessary to calculate occupancy and duration. LPR data was processed and analyzed with ArcGIS software.

### Occupancy

Facility occupancy was calculated for every observation period in the study to determine the extent of lot utilization. District-wide occupancies were relatively consistent Tuesday – Friday with slightly less demand on Monday and Saturday. Sunday received consistently low occupancy through the observational period. Despite differences in overall occupancy, every day had a peak occupancy during the 12:00 PM to 1:00 PM period. Tuesday through Friday all had a similar maximum peak around 70%. District-wide occupancies can be seen in **Figure 3**.

Figure 3 – District-wide Occupancy

Occupancies for spaces based on restriction type were also estimated. Spaces that were open to the public and handicapped show a more significant peak of 75% during the 12:00 PM to 1:00 PM period than the district as a whole but also declines much more rapidly throughout the day. Private and reserved spaces stayed relatively consistent at around 50% occupancy on typical weekdays throughout the day. These occupancies are shown in **Figures 4** and **5**.

Overall, on-street facilities maintained occupancies around 70% throughout the observation periods on typical weekdays. Facilities closer to the center of the district tended to have higher utilization than facilities on the periphery of the study area. Surface lots hovered around 50% occupancy on typical weekdays. Garages as a whole peaked at 68% utilization during the 12:00 PM to 1:00 PM observation period. The Berkshire garage and the Gold's Gym garage exhibited lower utilization than the Parking Deck. The Parking Deck showed a pronounced peak at about 80% utilization during the 12:00 PM to 1:00 PM to 1:00 PM period on the typical weekdays. Occupancy trends for on-street facilities, surface lot facilities, all garages, and the Parking Deck are shown in **Figures 6 – 9**.

Figure 14 - Tuesday Peak Period Occupancies

Occupancies should be considered through the lens of effective supply. Effective supply represents a percentage of total supply that is the maximum amount of spaces that should be utilized to maintain internal traffic flow and reduce instances of "cruising" for parking spaces. Observed occupancies at 85% for public spaces and 90% - 95% for reserved spaces typically constitute the effective maximum supply for facilities to maintain acceptable operations. Measurements at or above these level indicate a pressure to increase supply or control demand. Measurements below this range indicate acceptable parking occupancy conditions. All occupancy observations from this data collection effort can be found attached to this memorandum.