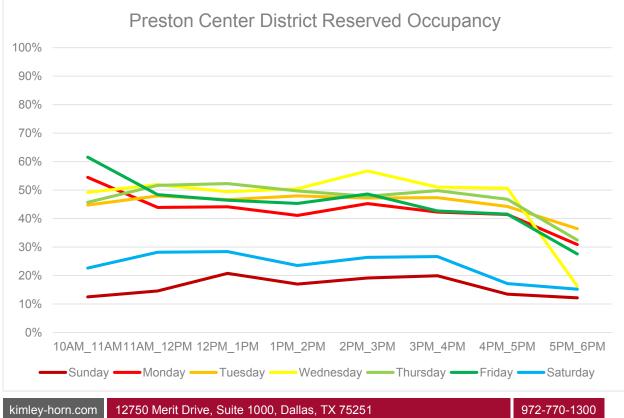

Figure 3 – District-wide Occupancy

Occupancies for spaces based on restriction type were also estimated. Spaces that were open to the public and handicapped show a more significant peak of 75% during the 12:00 PM to 1:00 PM period than the district as a whole but also declines much more rapidly throughout the day. Private and reserved spaces stayed relatively consistent at around 50% occupancy on typical weekdays throughout the day. These occupancies are shown in **Figures 4** and **5**.