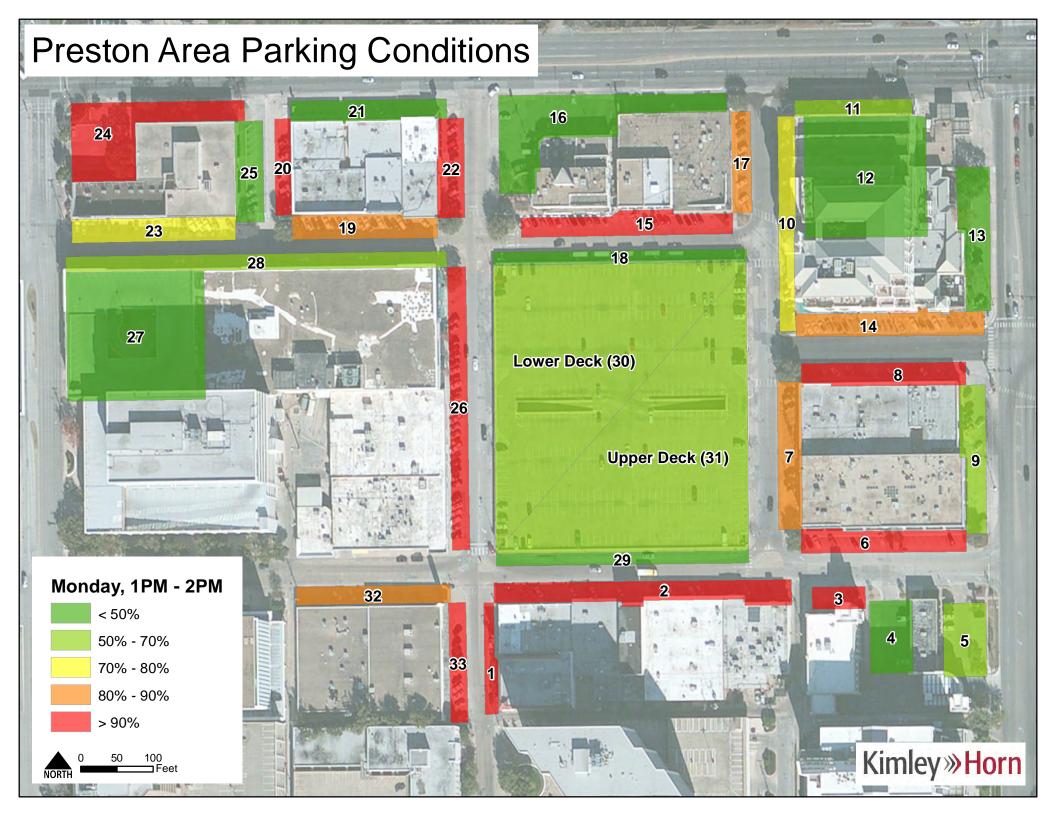

### Occupancy

Facility occupancy was calculated for every observation period in the study to determine the extent of lot utilization. District-wide occupancies were relatively consistent Tuesday – Friday with slightly less demand on Monday and Saturday. Sunday received consistently low occupancy through the observational period. Despite differences in overall occupancy, every day had a peak occupancy during the 12:00 PM to 1:00 PM period. Tuesday through Friday all had a similar maximum peak around 70%. District-wide occupancies can be seen in **Figure 3**.

Monday

| Lot | 10AM 11AM | 11AM 12PM | 12PM_1PM | 1PM 2PM | 2PM_3PM | 3PM 4PM | 4PM_5PM | 5PM_6PM |
|-----|-----------|-----------|----------|---------|---------|---------|---------|---------|
| 1   | 100%      | 100%      | 100%     | 100%    | 100%    | 67%     | 100%    | 100%    |
| 2   | 100%      | 100%      | 100%     | 100%    | 88%     | 100%    | 50%     | 75%     |
| 3   | 100%      | 100%      | 100%     | 100%    | 100%    | 100%    | 100%    | 67%     |
| 4   | 40%       | 30%       | 30%      | 27%     | 40%     | 37%     | 37%     | 22%     |
| 5   | 24%       | 41%       | 59%      | 53%     | 65%     | 59%     | 47%     | 41%     |
| 6   | 89%       | 100%      | 100%     | 94%     | 100%    | 100%    | 83%     | 67%     |
| 7   | 100%      | 84%       | 95%      | 84%     | 89%     | 84%     | 84%     | 58%     |
| 8   | 50%       | 61%       | 67%      | 94%     | 78%     | 72%     | 67%     | 39%     |
| 9   | 32%       | 37%       | 47%      | 53%     | 58%     | 58%     | 47%     | 32%     |
| 10  | 100%      | 100%      | 53%      | 76%     | 82%     | 88%     | 82%     | 41%     |
| 11  | 0%        | 10%       | 10%      | 70%     | 100%    | 80%     | 10%     | 0%      |
| 12  | 61%       | 43%       | 43%      | 35%     | 39%     | 39%     | 37%     | 24%     |
| 13  | 0%        | 0%        | 0%       | 0%      | 0%      | 0%      | 0%      | 0%      |
| 14  | 0%        | 82%       | 88%      | 88%     | 82%     | 82%     | 18%     | 65%     |
| 15  | 28%       | 100%      | 100%     | 100%    | 80%     | 100%    | 88%     | 48%     |
| 16  | 8%        | 0%        | 15%      | 0%      | 0%      | 0%      | 8%      | 0%      |
| 17  | 0%        | 100%      | 71%      | 86%     | 100%    | 71%     | 100%    | 43%     |
| 18  | 8%        | 15%       | 23%      | 31%     | 31%     | 15%     | 38%     | 15%     |
| 19  | 61%       | 72%       | 72%      | 83%     | 67%     | 83%     | 89%     | 72%     |
| 20  | 100%      | 92%       | 100%     | 100%    | 100%    | 33%     | 100%    | 100%    |
| 21  | 32%       | 16%       | 21%      | 21%     | 32%     | 21%     | 16%     | 16%     |
| 22  | 100%      | 100%      | 100%     | 100%    | 100%    | 100%    | 100%    | 100%    |
| 23  | 63%       | 58%       | 74%      | 74%     | 79%     | 100%    | 100%    | 63%     |
| 24  | 57%       | 62%       | 52%      | 90%     | 90%     | 38%     | 100%    | 100%    |
| 25  | 9%        | 9%        | 9%       | 18%     | 0%      | 0%      | 0%      | 0%      |
| 26  | 100%      | 100%      | 100%     | 100%    | 100%    | 100%    | 100%    | 78%     |
| 27  | 44%       | 45%       | 43%      | 41%     | 39%     | 39%     | 38%     | 41%     |
| 28  | 50%       | 45%       | 65%      | 65%     | 35%     | 35%     | 75%     | 30%     |
| 29  | 17%       | 58%       | 58%      | 0%      | 0%      | 33%     | 8%      | 0%      |
| 30  | 50%       | 51%       | 70%      | 51%     | 47%     | 38%     | 38%     | 42%     |
| 31  | 47%       | 51%       | 62%      | 57%     | 50%     | 45%     | 38%     | 41%     |
| 32  | 94%       | 88%       | 100%     | 88%     | 100%    | 100%    | 82%     | 0%      |
| 33  | 100%      | 100%      | 100%     | 100%    | 93%     | 100%    | 100%    | 7%      |