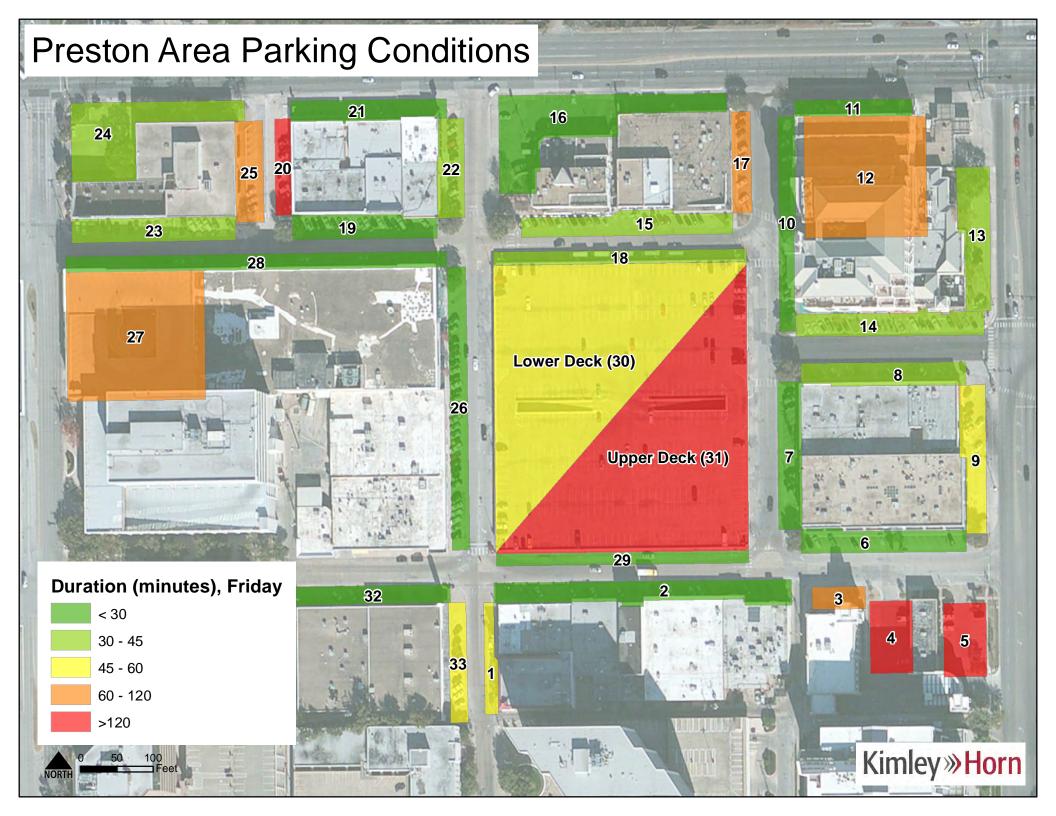

Parking duration was analyzed by facility type. Users of garages and the Parking Deck had the longest average parking duration around two hours. Surface lots had slightly short durations with a peak of 100 minutes on Wednesday. On-street parking had the shortest duration with turnover occurring on average every 40 minutes. These trends can be seen in Figure 15. A map of all facility duration on Thursday can be seen on Figure 16.

Figure 15 – Average Duration

Figure 16 – Thursday Duration by Facility

The City has noted that it is particularly concerned with users parking for extended periods of time on onstreet facilities and in the lower portion of the Parking Deck. **Figures 17 - 19** show cohorts of parkers based on how long they utilized these facilities on Thursday.