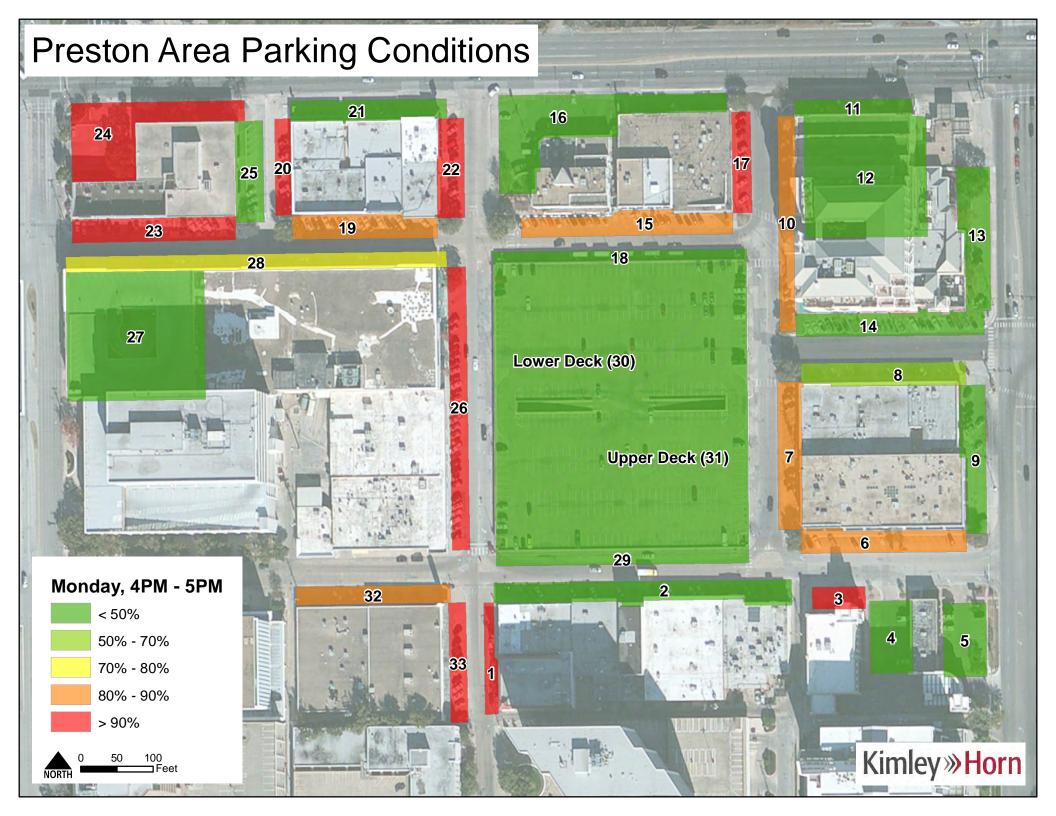

Monday

| Lot | 10AM 11AM | 11AM 12PM | 12PM_1PM | 1PM 2PM | 2PM_3PM | 3PM 4PM | 4PM_5PM | 5PM_6PM |
|-----|-----------|-----------|----------|---------|---------|---------|---------|---------|
| 1   | 100%      | 100%      | 100%     | 100%    | 100%    | 67%     | 100%    | 100%    |
| 2   | 100%      | 100%      | 100%     | 100%    | 88%     | 100%    | 50%     | 75%     |
| 3   | 100%      | 100%      | 100%     | 100%    | 100%    | 100%    | 100%    | 67%     |
| 4   | 40%       | 30%       | 30%      | 27%     | 40%     | 37%     | 37%     | 22%     |
| 5   | 24%       | 41%       | 59%      | 53%     | 65%     | 59%     | 47%     | 41%     |
| 6   | 89%       | 100%      | 100%     | 94%     | 100%    | 100%    | 83%     | 67%     |
| 7   | 100%      | 84%       | 95%      | 84%     | 89%     | 84%     | 84%     | 58%     |
| 8   | 50%       | 61%       | 67%      | 94%     | 78%     | 72%     | 67%     | 39%     |
| 9   | 32%       | 37%       | 47%      | 53%     | 58%     | 58%     | 47%     | 32%     |
| 10  | 100%      | 100%      | 53%      | 76%     | 82%     | 88%     | 82%     | 41%     |
| 11  | 0%        | 10%       | 10%      | 70%     | 100%    | 80%     | 10%     | 0%      |
| 12  | 61%       | 43%       | 43%      | 35%     | 39%     | 39%     | 37%     | 24%     |
| 13  | 0%        | 0%        | 0%       | 0%      | 0%      | 0%      | 0%      | 0%      |
| 14  | 0%        | 82%       | 88%      | 88%     | 82%     | 82%     | 18%     | 65%     |
| 15  | 28%       | 100%      | 100%     | 100%    | 80%     | 100%    | 88%     | 48%     |
| 16  | 8%        | 0%        | 15%      | 0%      | 0%      | 0%      | 8%      | 0%      |
| 17  | 0%        | 100%      | 71%      | 86%     | 100%    | 71%     | 100%    | 43%     |
| 18  | 8%        | 15%       | 23%      | 31%     | 31%     | 15%     | 38%     | 15%     |
| 19  | 61%       | 72%       | 72%      | 83%     | 67%     | 83%     | 89%     | 72%     |
| 20  | 100%      | 92%       | 100%     | 100%    | 100%    | 33%     | 100%    | 100%    |
| 21  | 32%       | 16%       | 21%      | 21%     | 32%     | 21%     | 16%     | 16%     |
| 22  | 100%      | 100%      | 100%     | 100%    | 100%    | 100%    | 100%    | 100%    |
| 23  | 63%       | 58%       | 74%      | 74%     | 79%     | 100%    | 100%    | 63%     |
| 24  | 57%       | 62%       | 52%      | 90%     | 90%     | 38%     | 100%    | 100%    |
| 25  | 9%        | 9%        | 9%       | 18%     | 0%      | 0%      | 0%      | 0%      |
| 26  | 100%      | 100%      | 100%     | 100%    | 100%    | 100%    | 100%    | 78%     |
| 27  | 44%       | 45%       | 43%      | 41%     | 39%     | 39%     | 38%     | 41%     |
| 28  | 50%       | 45%       | 65%      | 65%     | 35%     | 35%     | 75%     | 30%     |
| 29  | 17%       | 58%       | 58%      | 0%      | 0%      | 33%     | 8%      | 0%      |
| 30  | 50%       | 51%       | 70%      | 51%     | 47%     | 38%     | 38%     | 42%     |
| 31  | 47%       | 51%       | 62%      | 57%     | 50%     | 45%     | 38%     | 41%     |
| 32  | 94%       | 88%       | 100%     | 88%     | 100%    | 100%    | 82%     | 0%      |
| 33  | 100%      | 100%      | 100%     | 100%    | 93%     | 100%    | 100%    | 7%      |