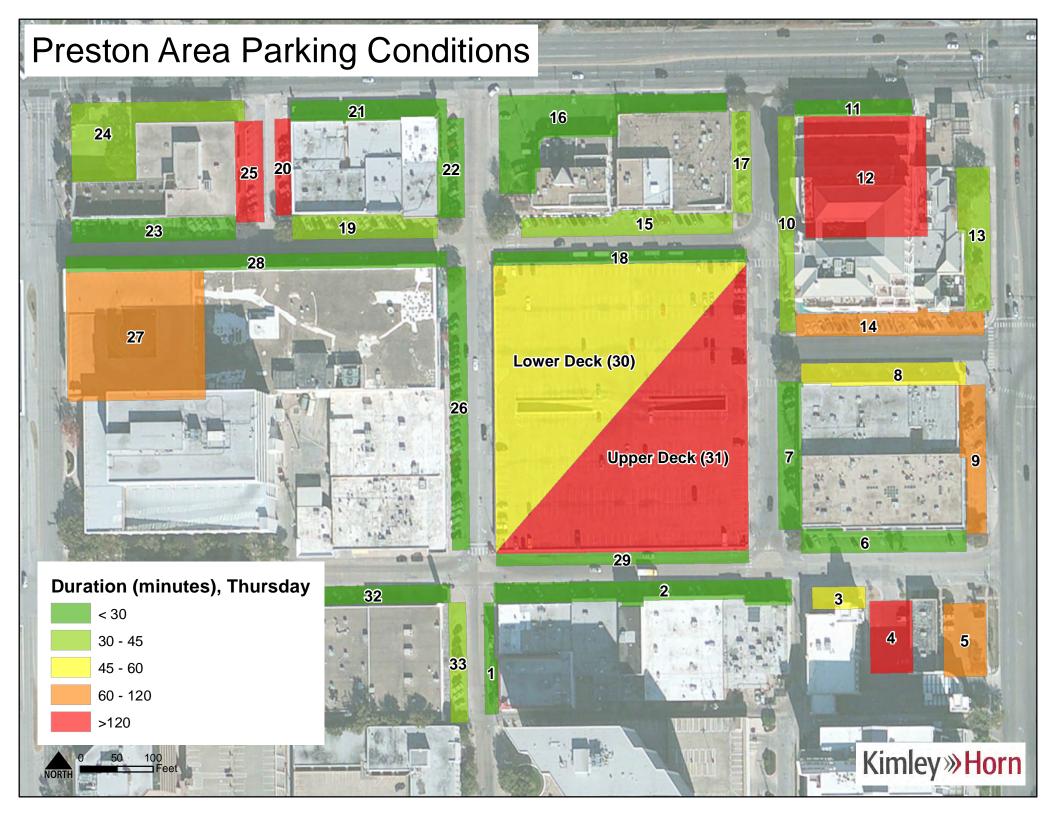

Parking duration was analyzed by facility type. Users of garages and the Parking Deck had the longest average parking duration around two hours. Surface lots had slightly short durations with a peak of 100 minutes on Wednesday. On-street parking had the shortest duration with turnover occurring on average every 40 minutes. These trends can be seen in Figure 15. A map of all facility duration on Thursday can be seen on Figure 16.

Figure 15 – Average Duration

Figure 16 – Thursday Duration by Facility

The City has noted that it is particularly concerned with users parking for extended periods of time on onstreet facilities and in the lower portion of the Parking Deck. **Figures 17 - 19** show cohorts of parkers based on how long they utilized these facilities on Thursday.

Duration data shows that many users are in violation of parking time restrictions in certain facilities. The lower portion of the Parking Deck has a three hour time limit. On Thursday of the data collection week, at least 114 unique users were observed to have parked in excess of this time limit. Long-term parkers in commercial districts tend to be employees. To enhance the turn-over of high demand facilities and encourage employees to park in the desired locations, enforcement of parking restrictions is recommended.