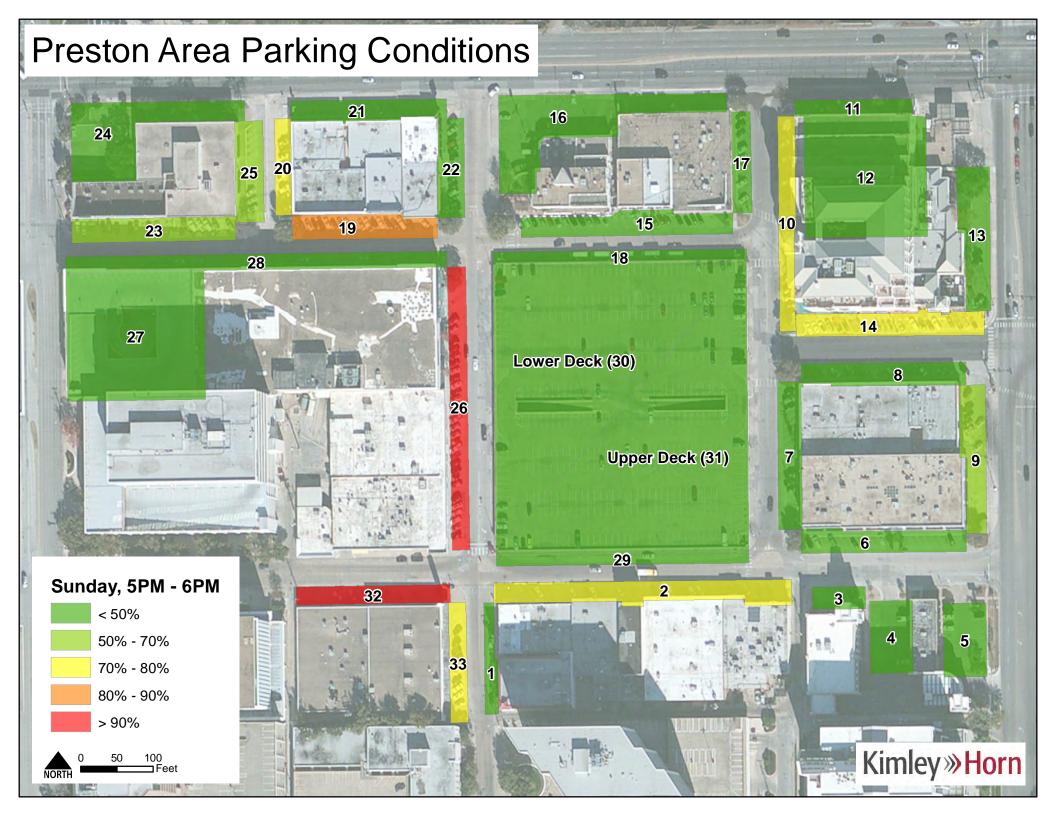

Sunday

| Lot | 10AM 11AM | 11AM 12PM | 12PM 1PM | 1PM 2PM | 2PM_3PM | 3PM 4PM | 4PM 5PM | 5PM 6PM |
|-----|-----------|-----------|----------|---------|---------|---------|---------|---------|
| 1   | 100%      | 83%       | 100%     | 67%     | 67%     | 100%    | 100%    | 33%     |
| 2   | 100%      | 91%       | 97%      | 100%    | 82%     | 76%     | 65%     | 79%     |
| 3   | 0%        | 0%        | 0%       | 0%      | 0%      | 0%      | 0%      | 0%      |
| 4   | 0%        | 0%        | 2%       | 2%      | 2%      | 2%      | 2%      | 0%      |
| 5   | 12%       | 35%       | 88%      | 53%     | 59%     | 59%     | 41%     | 35%     |
| 6   | 12%       | 22%       | 72%      | 100%    | 39%     | 33%     | 28%     | 28%     |
| 7   | 11%       | 5%        | 32%      | 100%    | 32%     | 100%    | 11%     | 21%     |
| 8   | 6%        | 17%       | 78%      | 100%    | 67%     | 72%     | 78%     | 50%     |
| 9   | 21%       | 26%       | 63%      | 100%    | 84%     | 68%     | 68%     | 53%     |
| 10  | 65%       | 12%       | 82%      | 100%    | 88%     | 100%    | 71%     | 76%     |
| 10  | 20%       | 0%        | 10%      | 80%     | 10%     | 30%     | 60%     | 20%     |
| 12  | 9%        | 8%        | 12%      | 8%      | 8%      | 12%     | 4%      | 6%      |
| 13  | 6%        | 25%       | 25%      | 6%      | 19%     | 0%      | 38%     | 0%      |
| 14  | 35%       | 76%       | 82%      | 0%      | 76%     | 35%     | 59%     | 71%     |
| 15  | 48%       | 52%       | 56%      | 52%     | 28%     | 36%     | 32%     | 8%      |
| 16  | 15%       | 15%       | 8%       | 54%     | 38%     | 62%     | 54%     | 31%     |
| 17  | 86%       | 71%       | 100%     | 86%     | 100%    | 86%     | 100%    | 29%     |
| 18  | 38%       | 38%       | 23%      | 0%      | 8%      | 31%     | 0%      | 0%      |
| 19  | 33%       | 61%       | 72%      | 61%     | 89%     | 83%     | 83%     | 89%     |
| 20  | 0%        | 42%       | 58%      | 67%     | 67%     | 33%     | 67%     | 75%     |
| 21  | 16%       | 16%       | 37%      | 32%     | 42%     | 53%     | 32%     | 26%     |
| 22  | 54%       | 38%       | 54%      | 46%     | 62%     | 54%     | 69%     | 31%     |
| 23  | 42%       | 74%       | 68%      | 74%     | 42%     | 37%     | 63%     | 63%     |
| 24  | 24%       | 33%       | 0%       | 0%      | 24%     | 19%     | 0%      | 0%      |
| 25  | 27%       | 55%       | 18%      | 36%     | 82%     | 36%     | 64%     | 64%     |
| 26  | 69%       | 100%      | 100%     | 100%    | 100%    | 100%    | 100%    | 100%    |
| 27  | 14%       | 19%       | 22%      | 15%     | 20%     | 15%     | 17%     | 16%     |
| 28  | 5%        | 25%       | 45%      | 45%     | 35%     | 60%     | 30%     | 25%     |
| 29  | 17%       | 17%       | 75%      | 17%     | 42%     | 100%    | 8%      | 0%      |
| 30  | 25%       | 31%       | 46%      | 47%     | 34%     | 32%     | 29%     | 21%     |
| 31  | 21%       | 11%       | 18%      | 16%     | 15%     | 13%     | 13%     | 10%     |
| 32  | 88%       | 94%       | 100%     | 100%    | 100%    | 100%    | 100%    | 100%    |
| 33  | 93%       | 86%       | 93%      | 100%    | 100%    | 100%    | 100%    | 79%     |