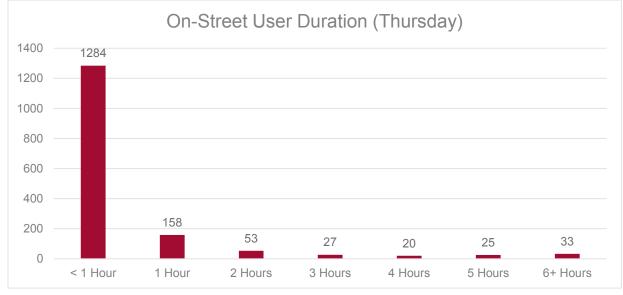

Figure 15 – Average Duration

Figure 16 – Thursday Duration by Facility

The City has noted that it is particularly concerned with users parking for extended periods of time on onstreet facilities and in the lower portion of the Parking Deck. **Figures 17 - 19** show cohorts of parkers based on how long they utilized these facilities on Thursday.

Duration data shows that many users are in violation of parking time restrictions in certain facilities. The lower portion of the Parking Deck has a three hour time limit. On Thursday of the data collection week, at least 114 unique users were observed to have parked in excess of this time limit. Long-term parkers in commercial districts tend to be employees. To enhance the turn-over of high demand facilities and encourage employees to park in the desired locations, enforcement of parking restrictions is recommended.