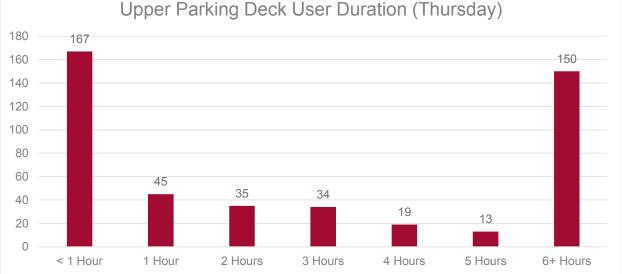

Figure 15 – Average Duration

Figure 16 – Thursday Duration by Facility

The City has noted that it is particularly concerned with users parking for extended periods of time on onstreet facilities and in the lower portion of the Parking Deck. **Figures 17 - 19** show cohorts of parkers based on how long they utilized these facilities on Thursday.

Duration data shows that many users are in violation of parking time restrictions in certain facilities. The lower portion of the Parking Deck has a three hour time limit. On Thursday of the data collection week, at least 114 unique users were observed to have parked in excess of this time limit. Long-term parkers in commercial districts tend to be employees. To enhance the turn-over of high demand facilities and encourage employees to park in the desired locations, enforcement of parking restrictions is recommended.