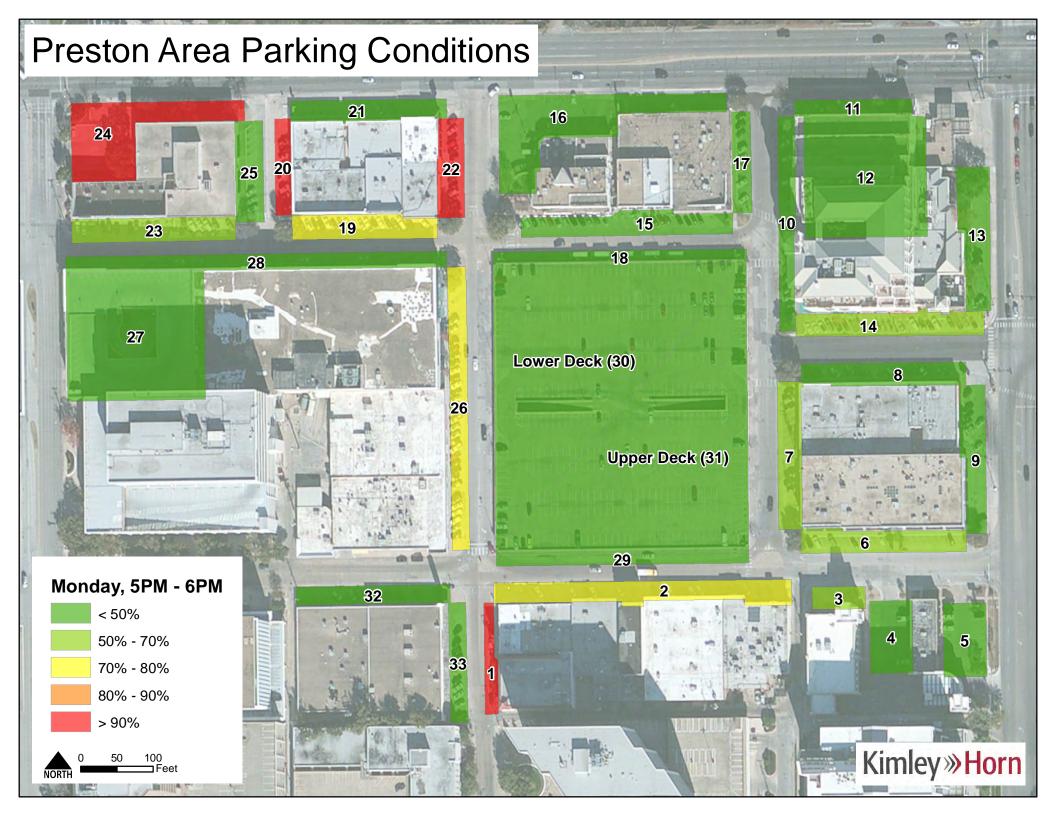

Monday

| Lot | 10AM 11AM | 11AM 12PM | 12PM_1PM | 1PM 2PM | 2PM_3PM | 3PM 4PM | 4PM_5PM | 5PM_6PM |
|-----|-----------|-----------|----------|---------|---------|---------|---------|---------|
| 1   | 100%      | 100%      | 100%     | 100%    | 100%    | 67%     | 100%    | 100%    |
| 2   | 100%      | 100%      | 100%     | 100%    | 88%     | 100%    | 50%     | 75%     |
| 3   | 100%      | 100%      | 100%     | 100%    | 100%    | 100%    | 100%    | 67%     |
| 4   | 40%       | 30%       | 30%      | 27%     | 40%     | 37%     | 37%     | 22%     |
| 5   | 24%       | 41%       | 59%      | 53%     | 65%     | 59%     | 47%     | 41%     |
| 6   | 89%       | 100%      | 100%     | 94%     | 100%    | 100%    | 83%     | 67%     |
| 7   | 100%      | 84%       | 95%      | 84%     | 89%     | 84%     | 84%     | 58%     |
| 8   | 50%       | 61%       | 67%      | 94%     | 78%     | 72%     | 67%     | 39%     |
| 9   | 32%       | 37%       | 47%      | 53%     | 58%     | 58%     | 47%     | 32%     |
| 10  | 100%      | 100%      | 53%      | 76%     | 82%     | 88%     | 82%     | 41%     |
| 11  | 0%        | 10%       | 10%      | 70%     | 100%    | 80%     | 10%     | 0%      |
| 12  | 61%       | 43%       | 43%      | 35%     | 39%     | 39%     | 37%     | 24%     |
| 13  | 0%        | 0%        | 0%       | 0%      | 0%      | 0%      | 0%      | 0%      |
| 14  | 0%        | 82%       | 88%      | 88%     | 82%     | 82%     | 18%     | 65%     |
| 15  | 28%       | 100%      | 100%     | 100%    | 80%     | 100%    | 88%     | 48%     |
| 16  | 8%        | 0%        | 15%      | 0%      | 0%      | 0%      | 8%      | 0%      |
| 17  | 0%        | 100%      | 71%      | 86%     | 100%    | 71%     | 100%    | 43%     |
| 18  | 8%        | 15%       | 23%      | 31%     | 31%     | 15%     | 38%     | 15%     |
| 19  | 61%       | 72%       | 72%      | 83%     | 67%     | 83%     | 89%     | 72%     |
| 20  | 100%      | 92%       | 100%     | 100%    | 100%    | 33%     | 100%    | 100%    |
| 21  | 32%       | 16%       | 21%      | 21%     | 32%     | 21%     | 16%     | 16%     |
| 22  | 100%      | 100%      | 100%     | 100%    | 100%    | 100%    | 100%    | 100%    |
| 23  | 63%       | 58%       | 74%      | 74%     | 79%     | 100%    | 100%    | 63%     |
| 24  | 57%       | 62%       | 52%      | 90%     | 90%     | 38%     | 100%    | 100%    |
| 25  | 9%        | 9%        | 9%       | 18%     | 0%      | 0%      | 0%      | 0%      |
| 26  | 100%      | 100%      | 100%     | 100%    | 100%    | 100%    | 100%    | 78%     |
| 27  | 44%       | 45%       | 43%      | 41%     | 39%     | 39%     | 38%     | 41%     |
| 28  | 50%       | 45%       | 65%      | 65%     | 35%     | 35%     | 75%     | 30%     |
| 29  | 17%       | 58%       | 58%      | 0%      | 0%      | 33%     | 8%      | 0%      |
| 30  | 50%       | 51%       | 70%      | 51%     | 47%     | 38%     | 38%     | 42%     |
| 31  | 47%       | 51%       | 62%      | 57%     | 50%     | 45%     | 38%     | 41%     |
| 32  | 94%       | 88%       | 100%     | 88%     | 100%    | 100%    | 82%     | 0%      |
| 33  | 100%      | 100%      | 100%     | 100%    | 93%     | 100%    | 100%    | 7%      |