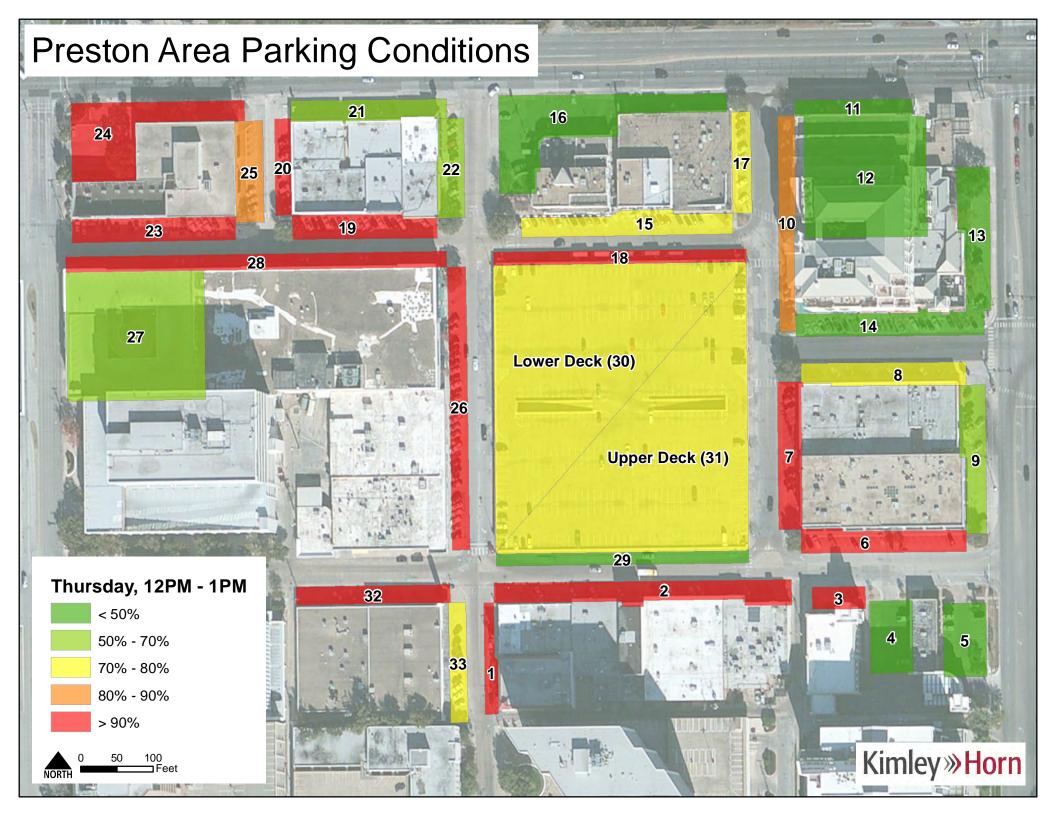

Figure 15 – Average Duration

Figure 16 – Thursday Duration by Facility

The City has noted that it is particularly concerned with users parking for extended periods of time on onstreet facilities and in the lower portion of the Parking Deck. **Figures 17 - 19** show cohorts of parkers based on how long they utilized these facilities on Thursday.

Figure 17 – On-Street User Duration

Page 14

Figure 19 – Upper Parking Deck Duration