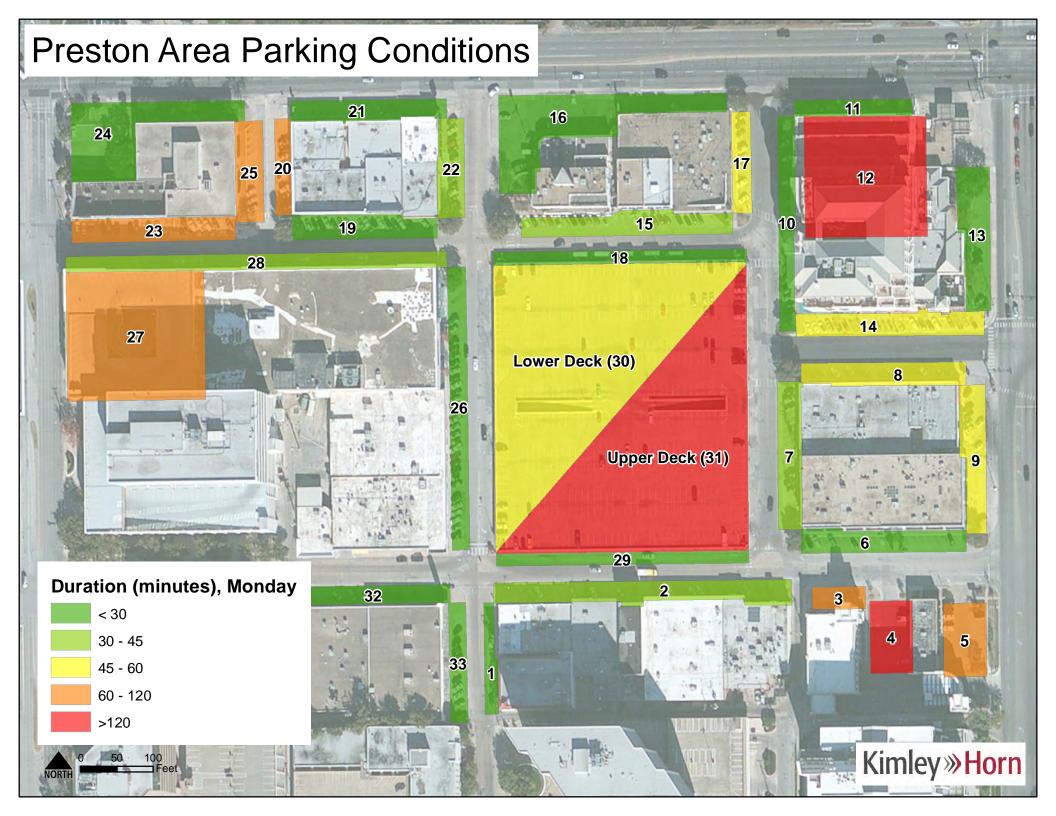

Parking duration was analyzed by facility type. Users of garages and the Parking Deck had the longest average parking duration around two hours. Surface lots had slightly short durations with a peak of 100 minutes on Wednesday. On-street parking had the shortest duration with turnover occurring on average every 40 minutes. These trends can be seen in Figure 15. A map of all facility duration on Thursday can be seen on Figure 16.

Figure 15 – Average Duration

Figure 16 – Thursday Duration by Facility

The City has noted that it is particularly concerned with users parking for extended periods of time on onstreet facilities and in the lower portion of the Parking Deck. **Figures 17 - 19** show cohorts of parkers based on how long they utilized these facilities on Thursday.

Duration data shows that many users are in violation of parking time restrictions in certain facilities. The lower portion of the Parking Deck has a three hour time limit. On Thursday of the data collection week, at least 114 unique users were observed to have parked in excess of this time limit. Long-term parkers in commercial districts tend to be employees. To enhance the turn-over of high demand facilities and encourage employees to park in the desired locations, enforcement of parking restrictions is recommended.