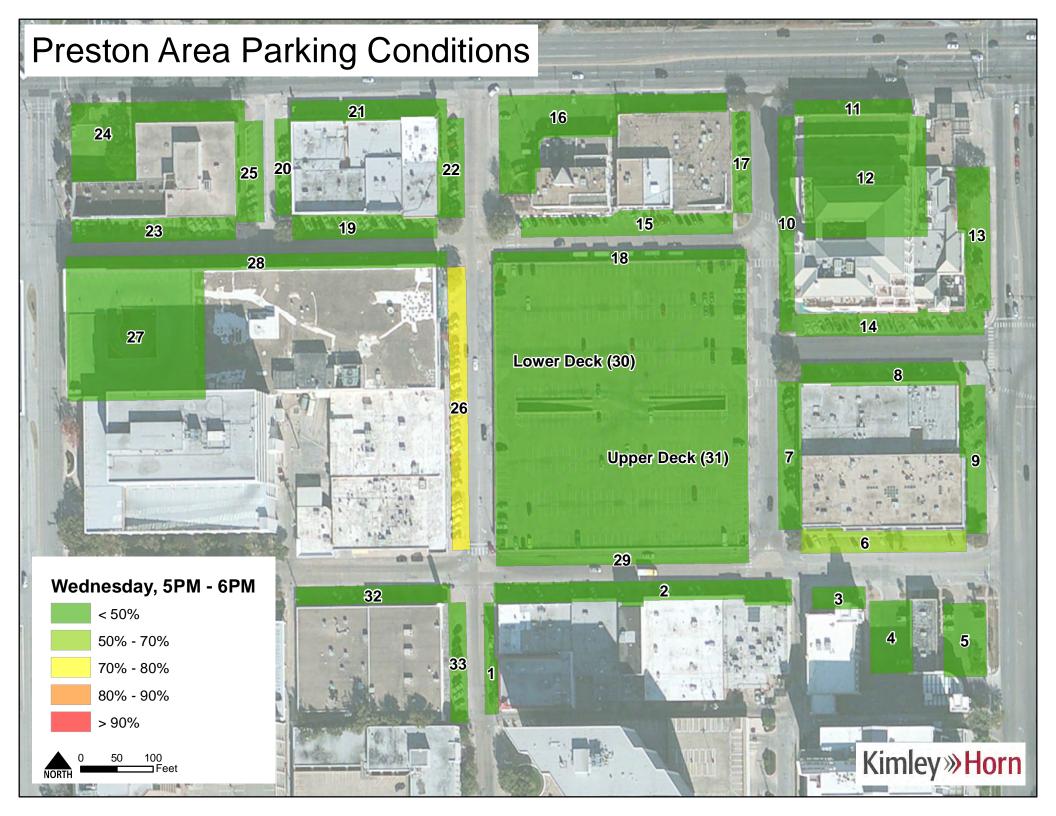

### Wednesday

| Lot | 10AM 11AM | 11AM 12PM | 12PM 1PM | 1PM 2PM | 2PM_3PM | 3PM 4PM | 4PM 5PM | 5PM_6PM |
|-----|-----------|-----------|----------|---------|---------|---------|---------|---------|
| 1   | 100%      | 67%       | 100%     | 100%    | 50%     | 67%     | 100%    | 0%      |
| 2   | 82%       | 94%       | 79%      | 97%     | 85%     | 88%     | 88%     | 26%     |
| 3   | 100%      | 100%      | 100%     | 100%    | 100%    | 100%    | 100%    | 33%     |
| 4   | 40%       | 40%       | 42%      | 25%     | 32%     | 40%     | 45%     | 17%     |
| 5   | 53%       | 35%       | 53%      | 53%     | 88%     | 76%     | 71%     | 35%     |
| 6   | 94%       | 83%       | 100%     | 100%    | 89%     | 89%     | 89%     | 56%     |
| 7   | 100%      | 95%       | 100%     | 89%     | 89%     | 100%    | 100%    | 32%     |
| 8   | 56%       | 94%       | 83%      | 100%    | 72%     | 72%     | 67%     | 22%     |
| 9   | 16%       | 53%       | 42%      | 53%     | 42%     | 37%     | 37%     | 32%     |
| 10  | 24%       | 65%       | 29%      | 100%    | 47%     | 35%     | 0%      | 29%     |
| 11  | 0%        | 0%        | 0%       | 0%      | 0%      | 0%      | 0%      | 0%      |
| 12  | 53%       | 53%       | 49%      | 52%     | 57%     | 52%     | 48%     | 15%     |
| 13  | 0%        | 38%       | 38%      | 19%     | 50%     | 38%     | 31%     | 6%      |
| 14  | 65%       | 59%       | 88%      | 88%     | 100%    | 65%     | 71%     | 29%     |
| 15  | 80%       | 88%       | 92%      | 68%     | 80%     | 84%     | 60%     | 28%     |
| 16  | 15%       | 31%       | 31%      | 38%     | 8%      | 15%     | 23%     | 8%      |
| 17  | 71%       | 100%      | 57%      | 86%     | 100%    | 71%     | 100%    | 0%      |
| 18  | 69%       | 31%       | 54%      | 38%     | 31%     | 62%     | 38%     | 15%     |
| 19  | 94%       | 100%      | 94%      | 100%    | 100%    | 89%     | 83%     | 33%     |
| 20  | 100%      | 75%       | 100%     | 100%    | 100%    | 100%    | 100%    | 33%     |
| 21  | 42%       | 47%       | 26%      | 26%     | 21%     | 16%     | 26%     | 5%      |
| 22  | 62%       | 77%       | 77%      | 54%     | 85%     | 54%     | 62%     | 31%     |
| 23  | 89%       | 100%      | 100%     | 100%    | 100%    | 100%    | 84%     | 26%     |
| 24  | 43%       | 52%       | 62%      | 57%     | 62%     | 48%     | 100%    | 0%      |
| 25  | 100%      | 91%       | 100%     | 100%    | 91%     | 82%     | 100%    | 9%      |
| 26  | 100%      | 100%      | 100%     | 100%    | 100%    | 100%    | 69%     | 72%     |
| 27  | 50%       | 49%       | 50%      | 50%     | 45%     | 43%     | 44%     | 18%     |
| 28  | 60%       | 90%       | 80%      | 45%     | 35%     | 70%     | 25%     | 5%      |
| 29  | 67%       | 0%        | 58%      | 58%     | 0%      | 0%      | 0%      | 8%      |
| 30  | 58%       | 69%       | 83%      | 64%     | 59%     | 50%     | 50%     | 24%     |
| 31  | 56%       | 64%       | 84%      | 67%     | 57%     | 54%     | 55%     | 14%     |
| 32  | 76%       | 100%      | 82%      | 100%    | 76%     | 94%     | 100%    | 35%     |
| 33  | 71%       | 100%      | 64%      | 100%    | 93%     | 93%     | 100%    | 29%     |