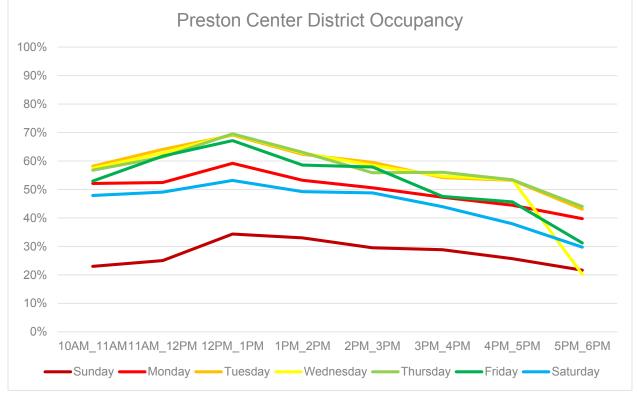

### Occupancy

Facility occupancy was calculated for every observation period in the study to determine the extent of lot utilization. District-wide occupancies were relatively consistent Tuesday – Friday with slightly less demand on Monday and Saturday. Sunday received consistently low occupancy through the observational period. Despite differences in overall occupancy, every day had a peak occupancy during the 12:00 PM to 1:00 PM period. Tuesday through Friday all had a similar maximum peak around 70%. District-wide occupancies can be seen in **Figure 3**.

Figure 3 – District-wide Occupancy

Occupancies for spaces based on restriction type were also estimated. Spaces that were open to the public and handicapped show a more significant peak of 75% during the 12:00 PM to 1:00 PM period than the district as a whole but also declines much more rapidly throughout the day. Private and reserved spaces stayed relatively consistent at around 50% occupancy on typical weekdays throughout the day. These occupancies are shown in **Figures 4** and **5**.