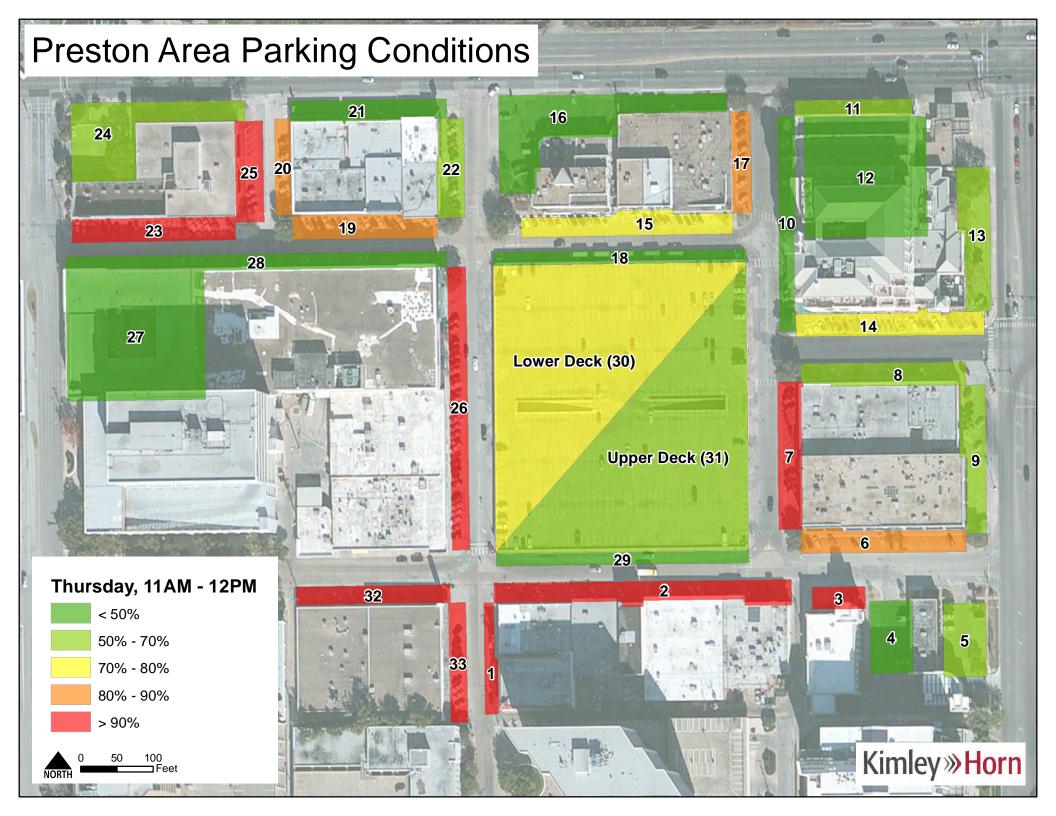

Thursday

| Lot | <b>y</b><br>10AM_11AM | 11AM_12PM | 12PM_1PM | 1PM_2PM | 2PM_3PM | 3PM_4PM | 4PM_5PM | 5PM_6PM |
|-----|-----------------------|-----------|----------|---------|---------|---------|---------|---------|
| 1   | 83%                   | 100%      | 100%     | 67%     | 100%    | 83%     | 100%    | 67%     |
| 2   | 91%                   | 91%       | 100%     | 91%     | 82%     | 94%     | 76%     | 79%     |
| 3   | 100%                  | 100%      | 100%     | 100%    | 100%    | 100%    | 100%    | 33%     |
| 4   | 35%                   | 47%       | 37%      | 37%     | 42%     | 47%     | 45%     | 27%     |
| 5   | 24%                   | 65%       | 35%      | 53%     | 65%     | 65%     | 71%     | 65%     |
| 6   | 94%                   | 83%       | 100%     | 100%    | 89%     | 100%    | 83%     | 89%     |
| 7   | 84%                   | 100%      | 100%     | 100%    | 89%     | 95%     | 89%     | 63%     |
| 8   | 56%                   | 67%       | 72%      | 89%     | 72%     | 50%     | 72%     | 33%     |
| 9   | 53%                   | 63%       | 63%      | 42%     | 63%     | 74%     | 37%     | 42%     |
| 10  | 6%                    | 47%       | 88%      | 35%     | 100%    | 100%    | 88%     | 59%     |
| 11  | 0%                    | 60%       | 0%       | 0%      | 0%      | 0%      | 0%      | 0%      |
| 12  | 50%                   | 49%       | 50%      | 48%     | 45%     | 46%     | 43%     | 31%     |
| 13  | 19%                   | 56%       | 0%       | 38%     | 44%     | 50%     | 0%      | 13%     |
| 14  | 41%                   | 76%       | 47%      | 100%    | 76%     | 71%     | 0%      | 53%     |
| 15  | 64%                   | 80%       | 72%      | 100%    | 96%     | 72%     | 56%     | 88%     |
| 16  | 23%                   | 23%       | 15%      | 54%     | 23%     | 15%     | 46%     | 31%     |
| 17  | 86%                   | 86%       | 71%      | 86%     | 100%    | 57%     | 100%    | 100%    |
| 18  | 38%                   | 46%       | 100%     | 38%     | 15%     | 38%     | 31%     | 31%     |
| 19  | 100%                  | 89%       | 100%     | 100%    | 100%    | 94%     | 100%    | 94%     |
| 20  | 83%                   | 83%       | 92%      | 92%     | 100%    | 100%    | 100%    | 67%     |
| 21  | 21%                   | 47%       | 63%      | 42%     | 32%     | 53%     | 53%     | 32%     |
| 22  | 69%                   | 62%       | 69%      | 38%     | 77%     | 69%     | 62%     | 46%     |
| 23  | 95%                   | 100%      | 100%     | 100%    | 100%    | 100%    | 89%     | 68%     |
| 24  | 29%                   | 52%       | 100%     | 76%     | 43%     | 43%     | 100%    | 5%      |
| 25  | 100%                  | 100%      | 82%      | 91%     | 91%     | 100%    | 82%     | 91%     |
| 26  | 100%                  | 100%      | 100%     | 100%    | 100%    | 100%    | 100%    | 100%    |
| 27  | 50%                   | 49%       | 62%      | 52%     | 49%     | 44%     | 39%     | 41%     |
| 28  | 85%                   | 45%       | 95%      | 40%     | 45%     | 45%     | 95%     | 45%     |
| 29  | 0%                    | 0%        | 0%       | 42%     | 0%      | 0%      | 0%      | 58%     |
| 30  | 60%                   | 70%       | 77%      | 69%     | 59%     | 60%     | 59%     | 48%     |
| 31  | 57%                   | 58%       | 77%      | 64%     | 49%     | 50%     | 49%     | 34%     |
| 32  | 94%                   | 100%      | 94%      | 94%     | 94%     | 88%     | 94%     | 100%    |
| 33  | 100%                  | 100%      | 79%      | 100%    | 64%     | 100%    | 86%     | 86%     |