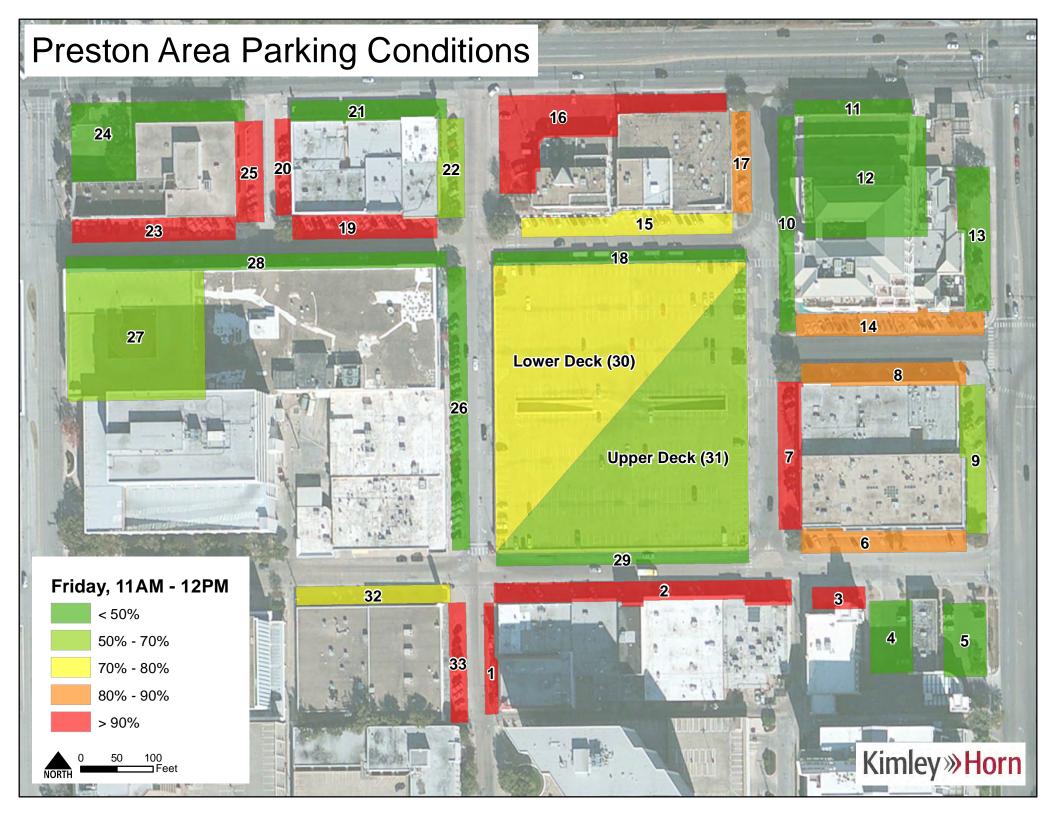

### Occupancy

Facility occupancy was calculated for every observation period in the study to determine the extent of lot utilization. District-wide occupancies were relatively consistent Tuesday – Friday with slightly less demand on Monday and Saturday. Sunday received consistently low occupancy through the observational period. Despite differences in overall occupancy, every day had a peak occupancy during the 12:00 PM to 1:00 PM period. Tuesday through Friday all had a similar maximum peak around 70%. District-wide occupancies can be seen in **Figure 3**.

Figure 3 – District-wide Occupancy

Occupancies for spaces based on restriction type were also estimated. Spaces that were open to the public and handicapped show a more significant peak of 75% during the 12:00 PM to 1:00 PM period than the district as a whole but also declines much more rapidly throughout the day. Private and reserved spaces stayed relatively consistent at around 50% occupancy on typical weekdays throughout the day. These occupancies are shown in **Figures 4** and **5**.

Overall, on-street facilities maintained occupancies around 70% throughout the observation periods on typical weekdays. Facilities closer to the center of the district tended to have higher utilization than facilities on the periphery of the study area. Surface lots hovered around 50% occupancy on typical weekdays. Garages as a whole peaked at 68% utilization during the 12:00 PM to 1:00 PM observation period. The Berkshire garage and the Gold's Gym garage exhibited lower utilization than the Parking Deck. The Parking Deck showed a pronounced peak at about 80% utilization during the 12:00 PM to 1:00 PM to 1:00 PM period on the typical weekdays. Occupancy trends for on-street facilities, surface lot facilities, all garages, and the Parking Deck are shown in **Figures 6 – 9**.

Friday

| Lot | 10AM 11AM | 11AM 12PM | 12PM 1PM | 1PM_2PM | 2PM 3PM | 3PM 4PM | 4PM 5PM | 5PM 6PM |
|-----|-----------|-----------|----------|---------|---------|---------|---------|---------|
| 1   | 0%        | 100%      | 50%      | 100%    | 50%     | 50%     | 100%    | 67%     |
| 2   | 0%        | 94%       | 97%      | 94%     | 94%     | 76%     | 100%    | 50%     |
| 3   | 0%        | 100%      | 100%     | 100%    | 100%    | 83%     | 83%     | 17%     |
| 4   | 0%        | 37%       | 40%      | 32%     | 25%     | 35%     | 32%     | 17%     |
| 5   | 0%        | 41%       | 59%      | 71%     | 65%     | 59%     | 76%     | 59%     |
| 6   | 50%       | 89%       | 83%      | 100%    | 89%     | 100%    | 72%     | 67%     |
| 7   | 0%        | 95%       | 95%      | 79%     | 89%     | 95%     | 95%     | 47%     |
| 8   | 0%        | 83%       | 83%      | 94%     | 83%     | 67%     | 50%     | 39%     |
| 9   | 5%        | 58%       | 53%      | 79%     | 68%     | 63%     | 26%     | 37%     |
| 10  | 65%       | 12%       | 88%      | 100%    | 0%      | 100%    | 53%     | 59%     |
| 11  | 10%       | 0%        | 0%       | 0%      | 0%      | 20%     | 20%     | 0%      |
| 12  | 76%       | 50%       | 43%      | 40%     | 44%     | 40%     | 33%     | 25%     |
| 13  | 19%       | 0%        | 6%       | 19%     | 25%     | 0%      | 38%     | 0%      |
| 14  | 53%       | 88%       | 100%     | 94%     | 94%     | 35%     | 94%     | 47%     |
| 15  | 80%       | 80%       | 84%      | 88%     | 72%     | 56%     | 80%     | 52%     |
| 16  | 100%      | 100%      | 100%     | 100%    | 100%    | 100%    | 100%    | 100%    |
| 17  | 71%       | 86%       | 86%      | 71%     | 100%    | 100%    | 100%    | 71%     |
| 18  | 46%       | 31%       | 100%     | 38%     | 46%     | 38%     | 46%     | 54%     |
| 19  | 94%       | 100%      | 94%      | 89%     | 72%     | 78%     | 83%     | 61%     |
| 20  | 92%       | 92%       | 17%      | 92%     | 100%    | 100%    | 83%     | 75%     |
| 21  | 37%       | 42%       | 53%      | 53%     | 58%     | 42%     | 53%     | 42%     |
| 22  | 54%       | 62%       | 85%      | 77%     | 62%     | 62%     | 62%     | 23%     |
| 23  | 74%       | 100%      | 100%     | 100%    | 95%     | 84%     | 79%     | 79%     |
| 24  | 71%       | 48%       | 57%      | 52%     | 86%     | 62%     | 100%    | 33%     |
| 25  | 91%       | 100%      | 100%     | 91%     | 100%    | 100%    | 100%    | 91%     |
| 26  | 0%        | 3%        | 0%       | 3%      | 94%     | 0%      | 3%      | 0%      |
| 27  | 46%       | 57%       | 54%      | 49%     | 47%     | 39%     | 34%     | 2%      |
| 28  | 40%       | 50%       | 45%      | 55%     | 70%     | 35%     | 80%     | 80%     |
| 29  | 0%        | 0%        | 0%       | 8%      | 0%      | 75%     | 25%     | 0%      |
| 30  | 54%       | 75%       | 75%      | 63%     | 55%     | 40%     | 39%     | 34%     |
| 31  | 55%       | 60%       | 87%      | 64%     | 65%     | 51%     | 44%     | 36%     |
| 32  | 82%       | 76%       | 100%     | 76%     | 76%     | 94%     | 100%    | 71%     |
| 33  | 86%       | 100%      | 100%     | 71%     | 86%     | 93%     | 100%    | 93%     |