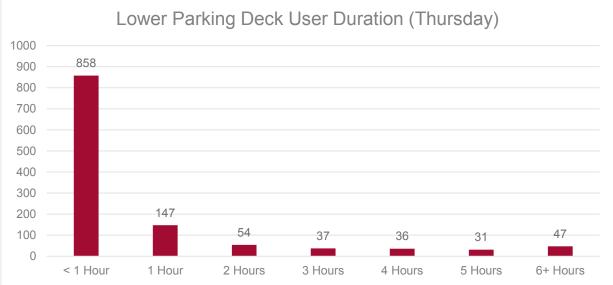

Figure 15 – Average Duration

Figure 16 – Thursday Duration by Facility

The City has noted that it is particularly concerned with users parking for extended periods of time on onstreet facilities and in the lower portion of the Parking Deck. **Figures 17 - 19** show cohorts of parkers based on how long they utilized these facilities on Thursday.

Duration data shows that many users are in violation of parking time restrictions in certain facilities. The lower portion of the Parking Deck has a three hour time limit. On Thursday of the data collection week, at least 114 unique users were observed to have parked in excess of this time limit. Long-term parkers in commercial districts tend to be employees. To enhance the turn-over of high demand facilities and encourage employees to park in the desired locations, enforcement of parking restrictions is recommended.