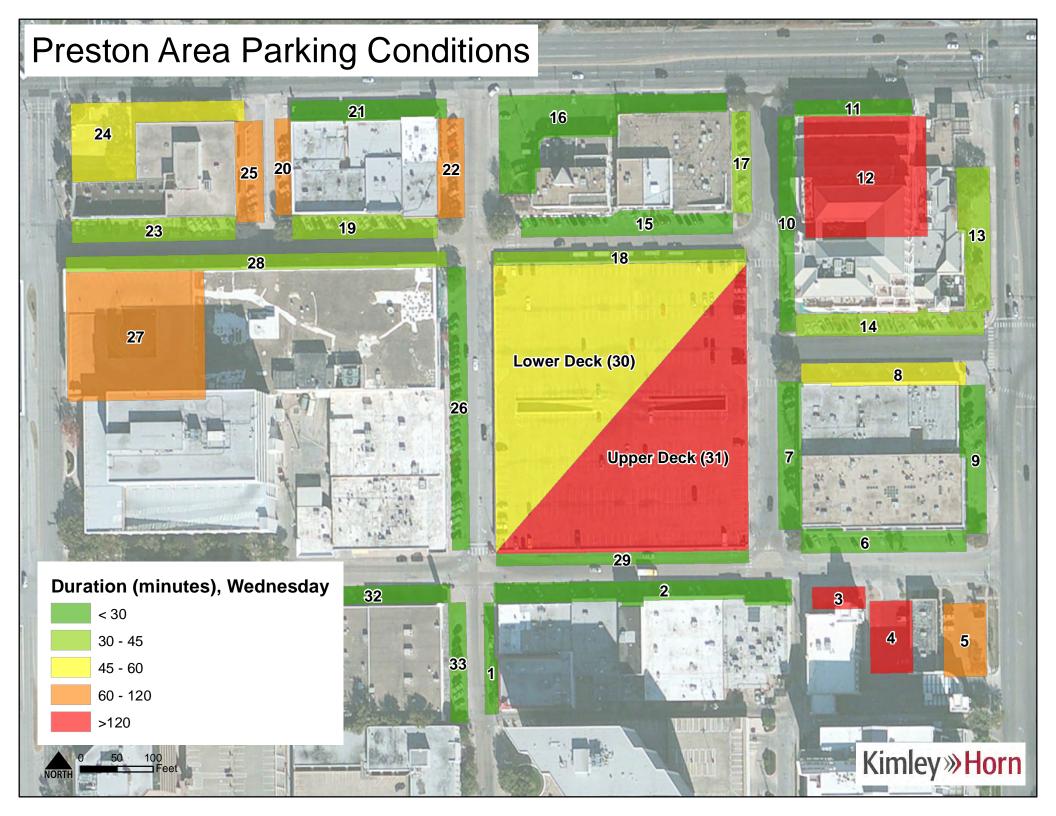

Parking duration was analyzed by facility type. Users of garages and the Parking Deck had the longest average parking duration around two hours. Surface lots had slightly short durations with a peak of 100 minutes on Wednesday. On-street parking had the shortest duration with turnover occurring on average every 40 minutes. These trends can be seen in Figure 15. A map of all facility duration on Thursday can be seen on Figure 16.

Figure 15 – Average Duration

Figure 16 – Thursday Duration by Facility

The City has noted that it is particularly concerned with users parking for extended periods of time on onstreet facilities and in the lower portion of the Parking Deck. **Figures 17 - 19** show cohorts of parkers based on how long they utilized these facilities on Thursday.