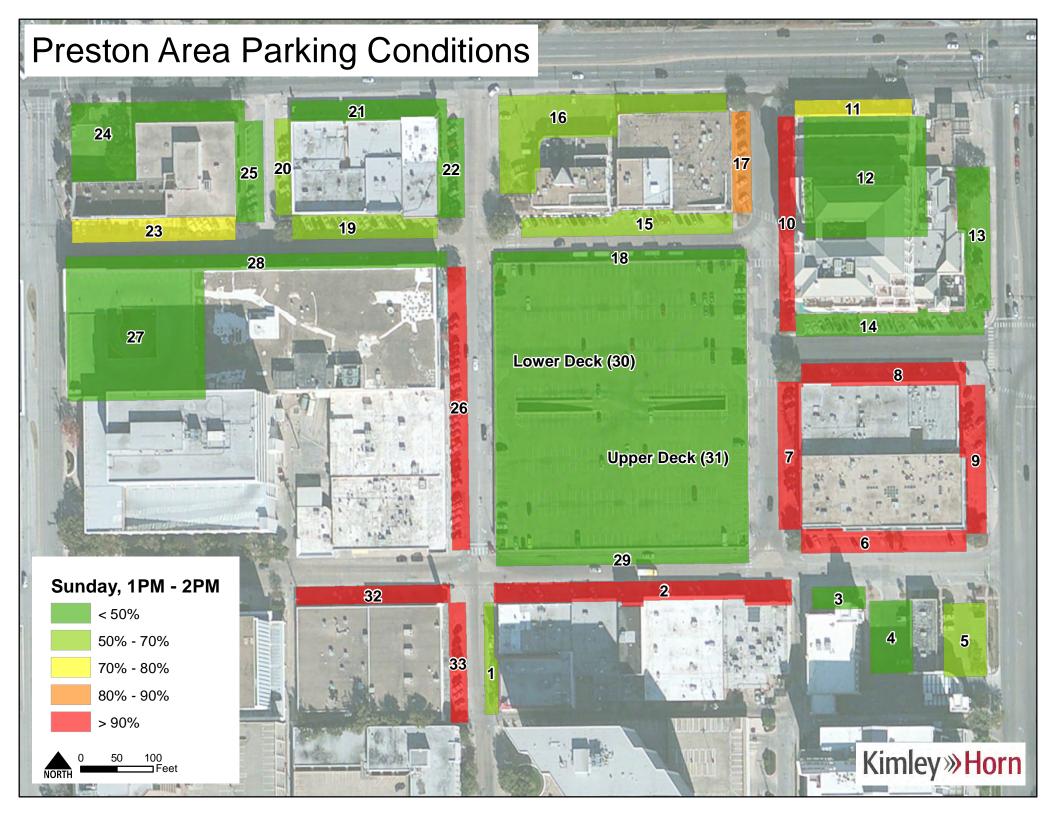

### Occupancy

Facility occupancy was calculated for every observation period in the study to determine the extent of lot utilization. District-wide occupancies were relatively consistent Tuesday – Friday with slightly less demand on Monday and Saturday. Sunday received consistently low occupancy through the observational period. Despite differences in overall occupancy, every day had a peak occupancy during the 12:00 PM to 1:00 PM period. Tuesday through Friday all had a similar maximum peak around 70%. District-wide occupancies can be seen in **Figure 3**.

Figure 3 – District-wide Occupancy

Occupancies for spaces based on restriction type were also estimated. Spaces that were open to the public and handicapped show a more significant peak of 75% during the 12:00 PM to 1:00 PM period than the district as a whole but also declines much more rapidly throughout the day. Private and reserved spaces stayed relatively consistent at around 50% occupancy on typical weekdays throughout the day. These occupancies are shown in **Figures 4** and **5**.