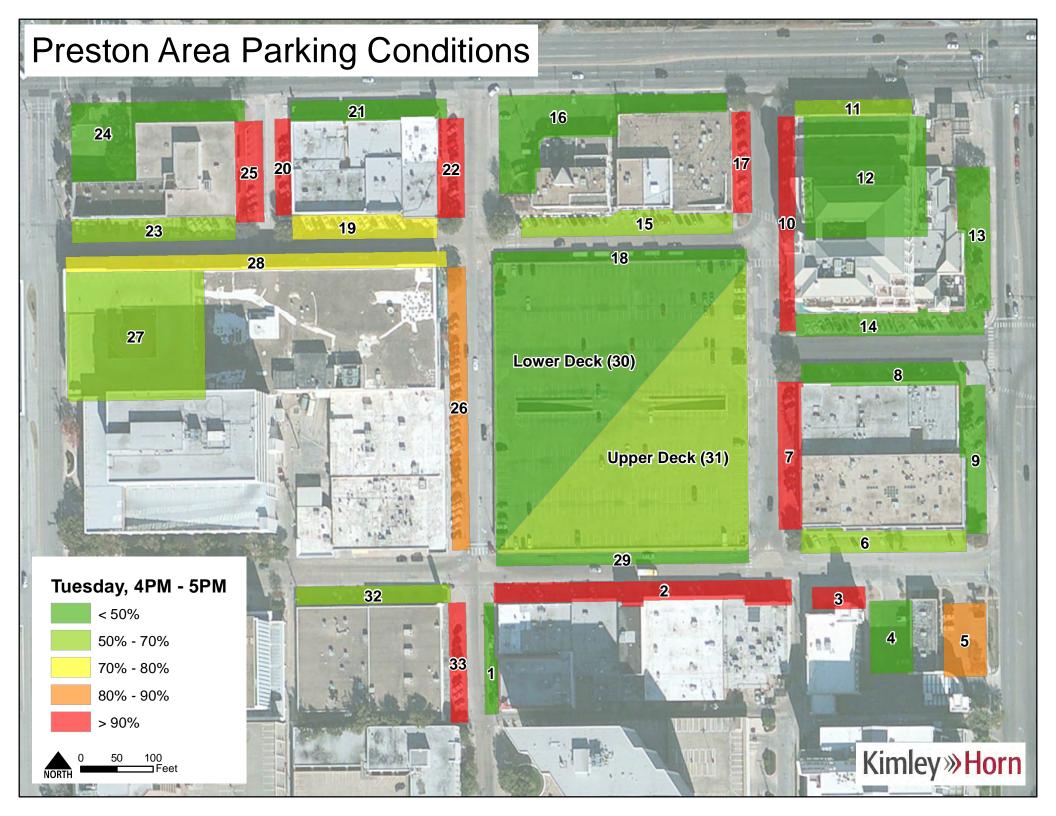

Figure 10 – Berkshire Garage Occupancies

Figure 12 – Parking Deck (Lower) Occupancies

The distribution of occupancy during the peak period appears to have a relationship with facility proximity to the center of the district. **Figure 14** shows a map of occupancies during the peak period on Tuesday.

Figure 14 - Tuesday Peak Period Occupancies

Occupancies should be considered through the lens of effective supply. Effective supply represents a percentage of total supply that is the maximum amount of spaces that should be utilized to maintain internal traffic flow and reduce instances of "cruising" for parking spaces. Observed occupancies at 85% for public spaces and 90% - 95% for reserved spaces typically constitute the effective maximum supply for facilities to maintain acceptable operations. Measurements at or above these level indicate a pressure to increase supply or control demand. Measurements below this range indicate acceptable parking occupancy conditions. All occupancy observations from this data collection effort can be found attached to this memorandum.