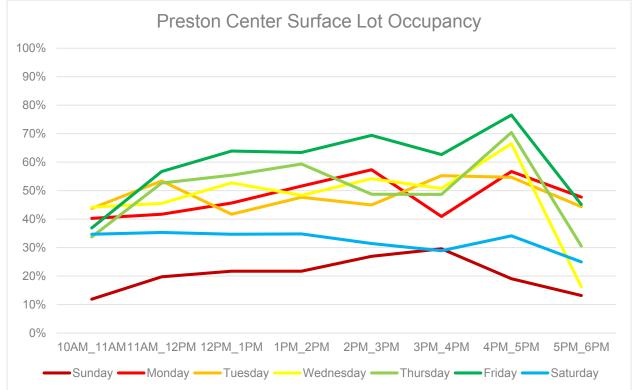

Overall, on-street facilities maintained occupancies around 70% throughout the observation periods on typical weekdays. Facilities closer to the center of the district tended to have higher utilization than facilities on the periphery of the study area. Surface lots hovered around 50% occupancy on typical weekdays. Garages as a whole peaked at 68% utilization during the 12:00 PM to 1:00 PM observation period. The Berkshire garage and the Gold's Gym garage exhibited lower utilization than the Parking Deck. The Parking Deck showed a pronounced peak at about 80% utilization during the 12:00 PM to 1:00 PM to 1:00 PM period on the typical weekdays. Occupancy trends for on-street facilities, surface lot facilities, all garages, and the Parking Deck are shown in **Figures 6 – 9**.

Figure 6 – On-Street Lot Occupancies

Figure 7 – Surface Lot Occupancies

Figure 9 – Parking Deck Occupancies

Each of the three parking garages serve very different users. Additionally, the Parking Deck's lower and upper floors target different users. Occupancies for all four of these facilities are shown in **Figures 10 – 13**. The Berkshire and Gold's Gym garages had a consistent occupancy around 50% on weekdays with no clear peak period. The Parking Deck saw a sharp peak during the 12:00 PM to 1:00 PM period on both floors with high occupancies