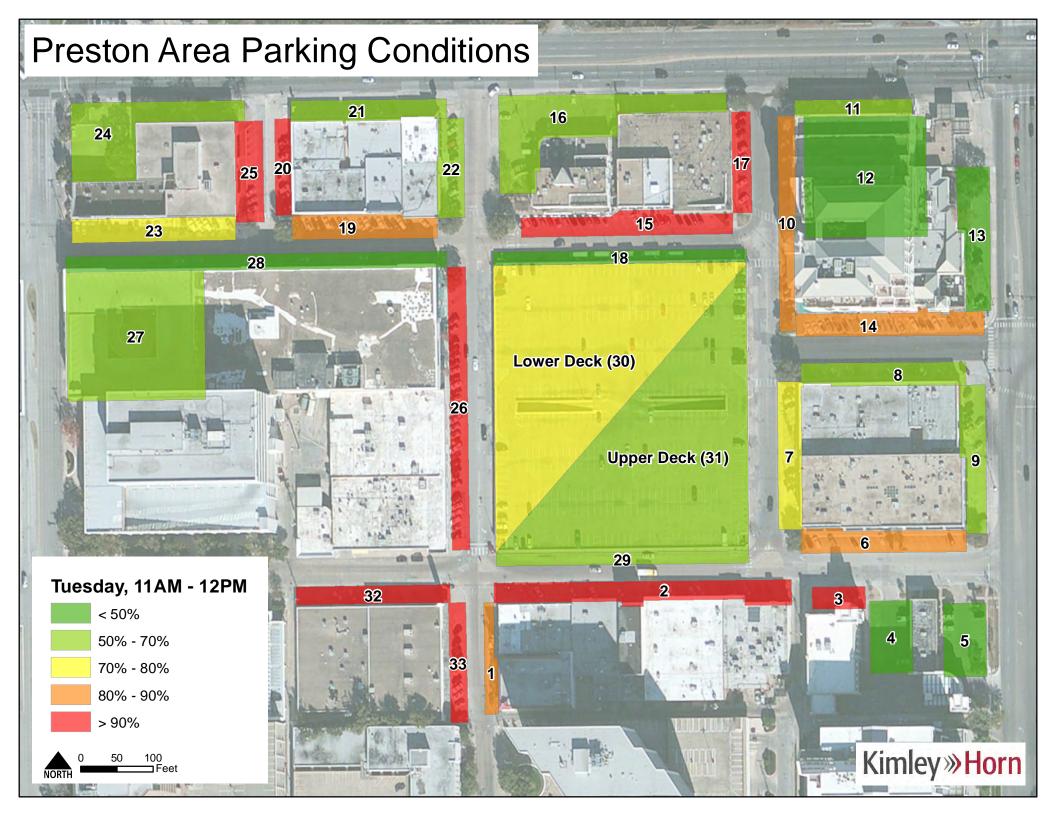

Tuesday

| Lot | 10AM 11AM | 11AM 12PM | 12PM_1PM | 1PM 2PM | 2PM_3PM | 3PM 4PM | 4PM_5PM | 5PM_6PM |
|-----|-----------|-----------|----------|---------|---------|---------|---------|---------|
| 1   | 83%       | 83%       | 100%     | 100%    | 100%    | 0%      | 50%     | 100%    |
| 2   | 97%       | 94%       | 94%      | 94%     | 91%     | 88%     | 94%     | 91%     |
| 3   | 83%       | 100%      | 100%     | 100%    | 100%    | 100%    | 100%    | 33%     |
| 4   | 27%       | 40%       | 30%      | 27%     | 32%     | 47%     | 40%     | 30%     |
| 5   | 35%       | 35%       | 35%      | 59%     | 65%     | 82%     | 82%     | 53%     |
| 6   | 94%       | 83%       | 100%     | 89%     | 67%     | 100%    | 61%     | 50%     |
| 7   | 79%       | 79%       | 100%     | 100%    | 89%     | 100%    | 100%    | 63%     |
| 8   | 39%       | 61%       | 61%      | 78%     | 67%     | 50%     | 33%     | 33%     |
| 9   | 53%       | 58%       | 53%      | 58%     | 32%     | 63%     | 42%     | 37%     |
| 10  | 100%      | 82%       | 35%      | 12%     | 88%     | 100%    | 100%    | 35%     |
| 11  | 70%       | 60%       | 20%      | 10%     | 10%     | 70%     | 70%     | 0%      |
| 12  | 43%       | 44%       | 46%      | 47%     | 44%     | 43%     | 40%     | 34%     |
| 13  | 25%       | 31%       | 56%      | 56%     | 63%     | 38%     | 44%     | 0%      |
| 14  | 71%       | 88%       | 94%      | 59%     | 94%     | 82%     | 41%     | 6%      |
| 15  | 100%      | 96%       | 80%      | 80%     | 80%     | 96%     | 68%     | 4%      |
| 16  | 54%       | 54%       | 46%      | 31%     | 15%     | 38%     | 31%     | 0%      |
| 17  | 71%       | 100%      | 100%     | 100%    | 100%    | 100%    | 100%    | 86%     |
| 18  | 23%       | 38%       | 62%      | 46%     | 46%     | 23%     | 38%     | 23%     |
| 19  | 94%       | 89%       | 100%     | 78%     | 89%     | 89%     | 78%     | 39%     |
| 20  | 100%      | 92%       | 100%     | 100%    | 83%     | 8%      | 100%    | 25%     |
| 21  | 42%       | 63%       | 47%      | 26%     | 53%     | 42%     | 26%     | 32%     |
| 22  | 77%       | 62%       | 77%      | 69%     | 100%    | 54%     | 92%     | 38%     |
| 23  | 79%       | 74%       | 79%      | 89%     | 100%    | 47%     | 53%     | 11%     |
| 24  | 48%       | 67%       | 38%      | 52%     | 43%     | 38%     | 48%     | 81%     |
| 25  | 100%      | 100%      | 100%     | 100%    | 100%    | 100%    | 100%    | 100%    |
| 26  | 97%       | 100%      | 100%     | 100%    | 100%    | 100%    | 88%     | 100%    |
| 27  | 49%       | 58%       | 57%      | 54%     | 49%     | 45%     | 50%     | 43%     |
| 28  | 85%       | 45%       | 35%      | 55%     | 40%     | 65%     | 75%     | 100%    |
| 29  | 33%       | 67%       | 0%       | 100%    | 0%      | 0%      | 50%     | 0%      |
| 30  | 60%       | 75%       | 90%      | 68%     | 69%     | 57%     | 47%     | 50%     |
| 31  | 58%       | 61%       | 73%      | 64%     | 57%     | 52%     | 55%     | 35%     |
| 32  | 100%      | 94%       | 94%      | 100%    | 82%     | 0%      | 65%     | 94%     |
| 33  | 100%      | 100%      | 100%     | 100%    | 71%     | 100%    | 100%    | 100%    |