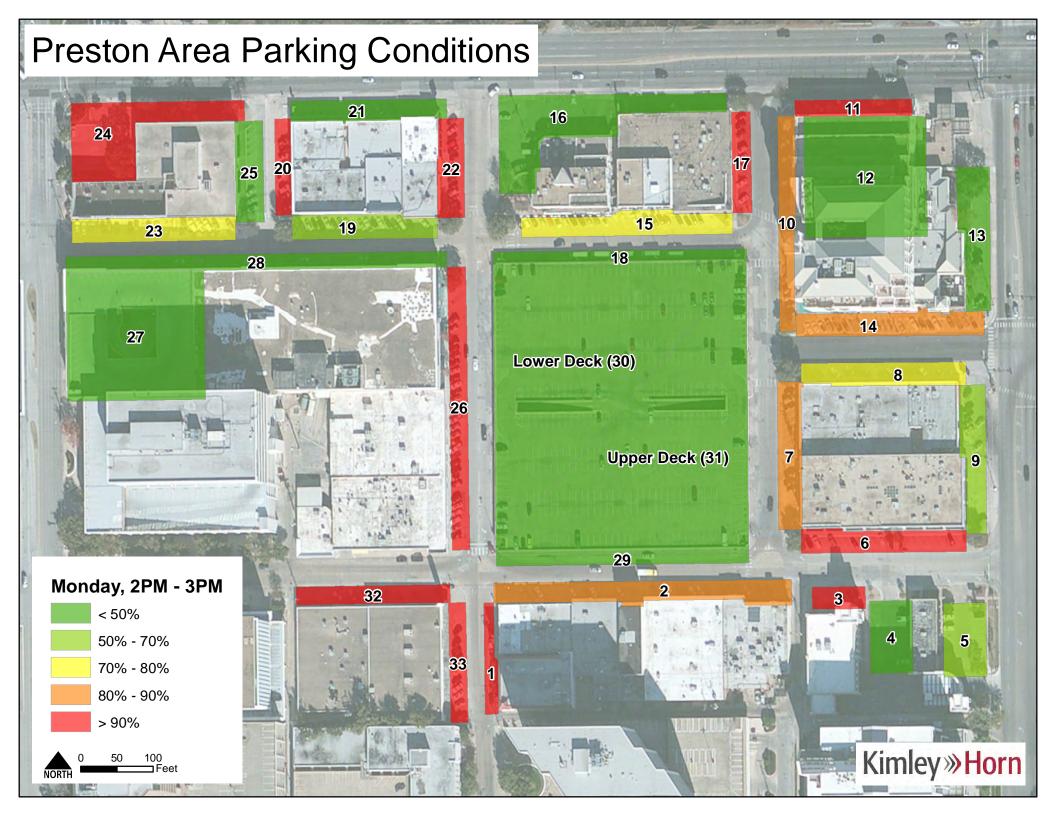

### Occupancy

Facility occupancy was calculated for every observation period in the study to determine the extent of lot utilization. District-wide occupancies were relatively consistent Tuesday – Friday with slightly less demand on Monday and Saturday. Sunday received consistently low occupancy through the observational period. Despite differences in overall occupancy, every day had a peak occupancy during the 12:00 PM to 1:00 PM period. Tuesday through Friday all had a similar maximum peak around 70%. District-wide occupancies can be seen in **Figure 3**.

Monday

| Lot | 10AM 11AM | 11AM 12PM | 12PM_1PM | 1PM 2PM | 2PM_3PM | 3PM 4PM | 4PM_5PM | 5PM_6PM |
|-----|-----------|-----------|----------|---------|---------|---------|---------|---------|
| 1   | 100%      | 100%      | 100%     | 100%    | 100%    | 67%     | 100%    | 100%    |
| 2   | 100%      | 100%      | 100%     | 100%    | 88%     | 100%    | 50%     | 75%     |
| 3   | 100%      | 100%      | 100%     | 100%    | 100%    | 100%    | 100%    | 67%     |
| 4   | 40%       | 30%       | 30%      | 27%     | 40%     | 37%     | 37%     | 22%     |
| 5   | 24%       | 41%       | 59%      | 53%     | 65%     | 59%     | 47%     | 41%     |
| 6   | 89%       | 100%      | 100%     | 94%     | 100%    | 100%    | 83%     | 67%     |
| 7   | 100%      | 84%       | 95%      | 84%     | 89%     | 84%     | 84%     | 58%     |
| 8   | 50%       | 61%       | 67%      | 94%     | 78%     | 72%     | 67%     | 39%     |
| 9   | 32%       | 37%       | 47%      | 53%     | 58%     | 58%     | 47%     | 32%     |
| 10  | 100%      | 100%      | 53%      | 76%     | 82%     | 88%     | 82%     | 41%     |
| 11  | 0%        | 10%       | 10%      | 70%     | 100%    | 80%     | 10%     | 0%      |
| 12  | 61%       | 43%       | 43%      | 35%     | 39%     | 39%     | 37%     | 24%     |
| 13  | 0%        | 0%        | 0%       | 0%      | 0%      | 0%      | 0%      | 0%      |
| 14  | 0%        | 82%       | 88%      | 88%     | 82%     | 82%     | 18%     | 65%     |
| 15  | 28%       | 100%      | 100%     | 100%    | 80%     | 100%    | 88%     | 48%     |
| 16  | 8%        | 0%        | 15%      | 0%      | 0%      | 0%      | 8%      | 0%      |
| 17  | 0%        | 100%      | 71%      | 86%     | 100%    | 71%     | 100%    | 43%     |
| 18  | 8%        | 15%       | 23%      | 31%     | 31%     | 15%     | 38%     | 15%     |
| 19  | 61%       | 72%       | 72%      | 83%     | 67%     | 83%     | 89%     | 72%     |
| 20  | 100%      | 92%       | 100%     | 100%    | 100%    | 33%     | 100%    | 100%    |
| 21  | 32%       | 16%       | 21%      | 21%     | 32%     | 21%     | 16%     | 16%     |
| 22  | 100%      | 100%      | 100%     | 100%    | 100%    | 100%    | 100%    | 100%    |
| 23  | 63%       | 58%       | 74%      | 74%     | 79%     | 100%    | 100%    | 63%     |
| 24  | 57%       | 62%       | 52%      | 90%     | 90%     | 38%     | 100%    | 100%    |
| 25  | 9%        | 9%        | 9%       | 18%     | 0%      | 0%      | 0%      | 0%      |
| 26  | 100%      | 100%      | 100%     | 100%    | 100%    | 100%    | 100%    | 78%     |
| 27  | 44%       | 45%       | 43%      | 41%     | 39%     | 39%     | 38%     | 41%     |
| 28  | 50%       | 45%       | 65%      | 65%     | 35%     | 35%     | 75%     | 30%     |
| 29  | 17%       | 58%       | 58%      | 0%      | 0%      | 33%     | 8%      | 0%      |
| 30  | 50%       | 51%       | 70%      | 51%     | 47%     | 38%     | 38%     | 42%     |
| 31  | 47%       | 51%       | 62%      | 57%     | 50%     | 45%     | 38%     | 41%     |
| 32  | 94%       | 88%       | 100%     | 88%     | 100%    | 100%    | 82%     | 0%      |
| 33  | 100%      | 100%      | 100%     | 100%    | 93%     | 100%    | 100%    | 7%      |