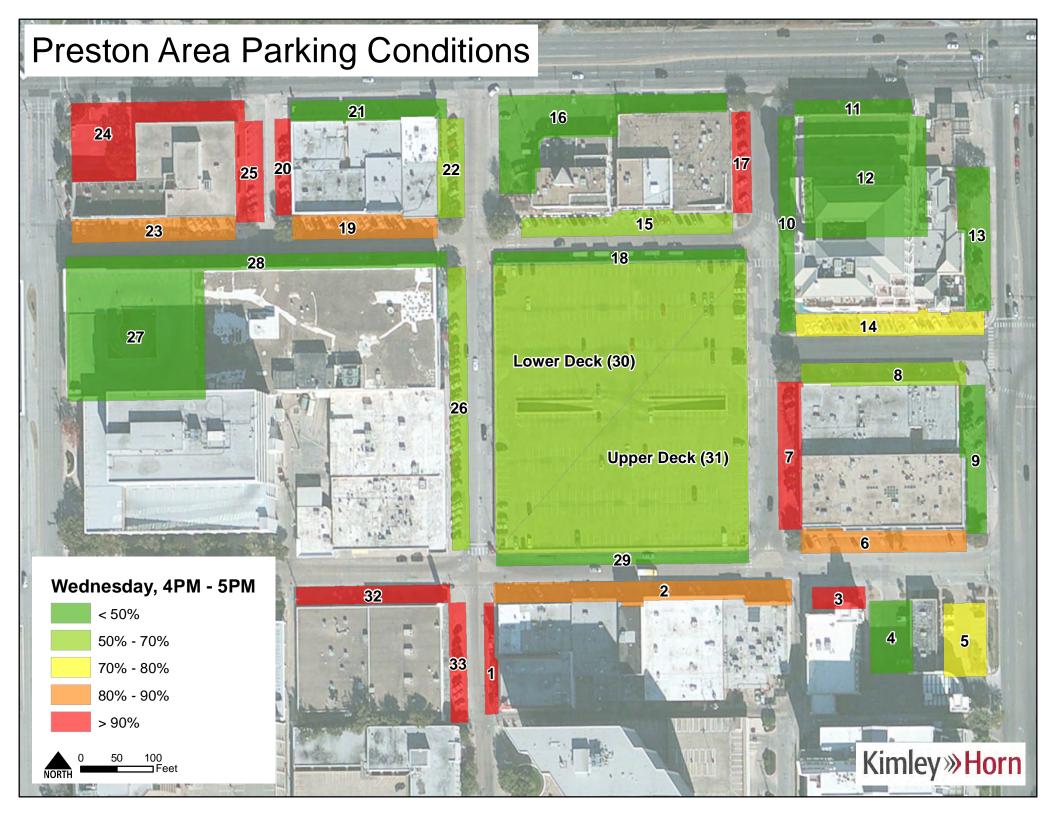

### Wednesday

| Lot | 10AM 11AM | 11AM 12PM | 12PM 1PM | 1PM 2PM | 2PM_3PM | 3PM 4PM | 4PM 5PM | 5PM_6PM |
|-----|-----------|-----------|----------|---------|---------|---------|---------|---------|
| 1   | 100%      | 67%       | 100%     | 100%    | 50%     | 67%     | 100%    | 0%      |
| 2   | 82%       | 94%       | 79%      | 97%     | 85%     | 88%     | 88%     | 26%     |
| 3   | 100%      | 100%      | 100%     | 100%    | 100%    | 100%    | 100%    | 33%     |
| 4   | 40%       | 40%       | 42%      | 25%     | 32%     | 40%     | 45%     | 17%     |
| 5   | 53%       | 35%       | 53%      | 53%     | 88%     | 76%     | 71%     | 35%     |
| 6   | 94%       | 83%       | 100%     | 100%    | 89%     | 89%     | 89%     | 56%     |
| 7   | 100%      | 95%       | 100%     | 89%     | 89%     | 100%    | 100%    | 32%     |
| 8   | 56%       | 94%       | 83%      | 100%    | 72%     | 72%     | 67%     | 22%     |
| 9   | 16%       | 53%       | 42%      | 53%     | 42%     | 37%     | 37%     | 32%     |
| 10  | 24%       | 65%       | 29%      | 100%    | 47%     | 35%     | 0%      | 29%     |
| 11  | 0%        | 0%        | 0%       | 0%      | 0%      | 0%      | 0%      | 0%      |
| 12  | 53%       | 53%       | 49%      | 52%     | 57%     | 52%     | 48%     | 15%     |
| 13  | 0%        | 38%       | 38%      | 19%     | 50%     | 38%     | 31%     | 6%      |
| 14  | 65%       | 59%       | 88%      | 88%     | 100%    | 65%     | 71%     | 29%     |
| 15  | 80%       | 88%       | 92%      | 68%     | 80%     | 84%     | 60%     | 28%     |
| 16  | 15%       | 31%       | 31%      | 38%     | 8%      | 15%     | 23%     | 8%      |
| 17  | 71%       | 100%      | 57%      | 86%     | 100%    | 71%     | 100%    | 0%      |
| 18  | 69%       | 31%       | 54%      | 38%     | 31%     | 62%     | 38%     | 15%     |
| 19  | 94%       | 100%      | 94%      | 100%    | 100%    | 89%     | 83%     | 33%     |
| 20  | 100%      | 75%       | 100%     | 100%    | 100%    | 100%    | 100%    | 33%     |
| 21  | 42%       | 47%       | 26%      | 26%     | 21%     | 16%     | 26%     | 5%      |
| 22  | 62%       | 77%       | 77%      | 54%     | 85%     | 54%     | 62%     | 31%     |
| 23  | 89%       | 100%      | 100%     | 100%    | 100%    | 100%    | 84%     | 26%     |
| 24  | 43%       | 52%       | 62%      | 57%     | 62%     | 48%     | 100%    | 0%      |
| 25  | 100%      | 91%       | 100%     | 100%    | 91%     | 82%     | 100%    | 9%      |
| 26  | 100%      | 100%      | 100%     | 100%    | 100%    | 100%    | 69%     | 72%     |
| 27  | 50%       | 49%       | 50%      | 50%     | 45%     | 43%     | 44%     | 18%     |
| 28  | 60%       | 90%       | 80%      | 45%     | 35%     | 70%     | 25%     | 5%      |
| 29  | 67%       | 0%        | 58%      | 58%     | 0%      | 0%      | 0%      | 8%      |
| 30  | 58%       | 69%       | 83%      | 64%     | 59%     | 50%     | 50%     | 24%     |
| 31  | 56%       | 64%       | 84%      | 67%     | 57%     | 54%     | 55%     | 14%     |
| 32  | 76%       | 100%      | 82%      | 100%    | 76%     | 94%     | 100%    | 35%     |
| 33  | 71%       | 100%      | 64%      | 100%    | 93%     | 93%     | 100%    | 29%     |