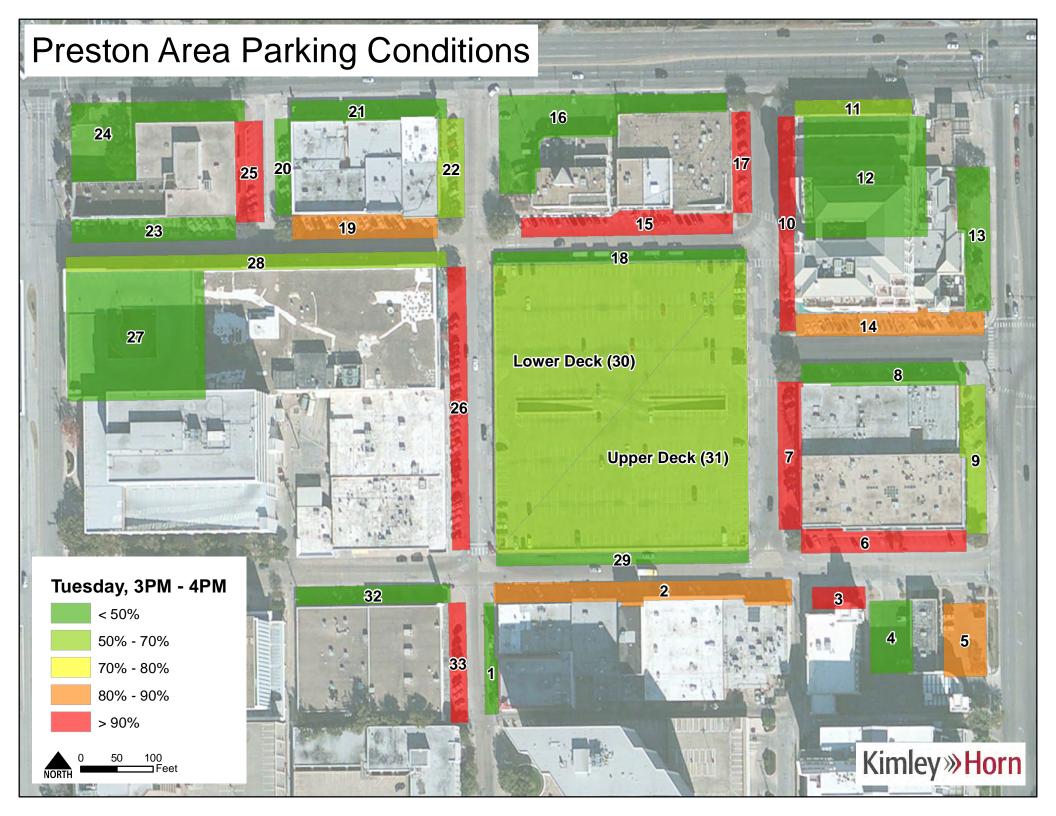

### Occupancy

Facility occupancy was calculated for every observation period in the study to determine the extent of lot utilization. District-wide occupancies were relatively consistent Tuesday – Friday with slightly less demand on Monday and Saturday. Sunday received consistently low occupancy through the observational period. Despite differences in overall occupancy, every day had a peak occupancy during the 12:00 PM to 1:00 PM period. Tuesday through Friday all had a similar maximum peak around 70%. District-wide occupancies can be seen in **Figure 3**.