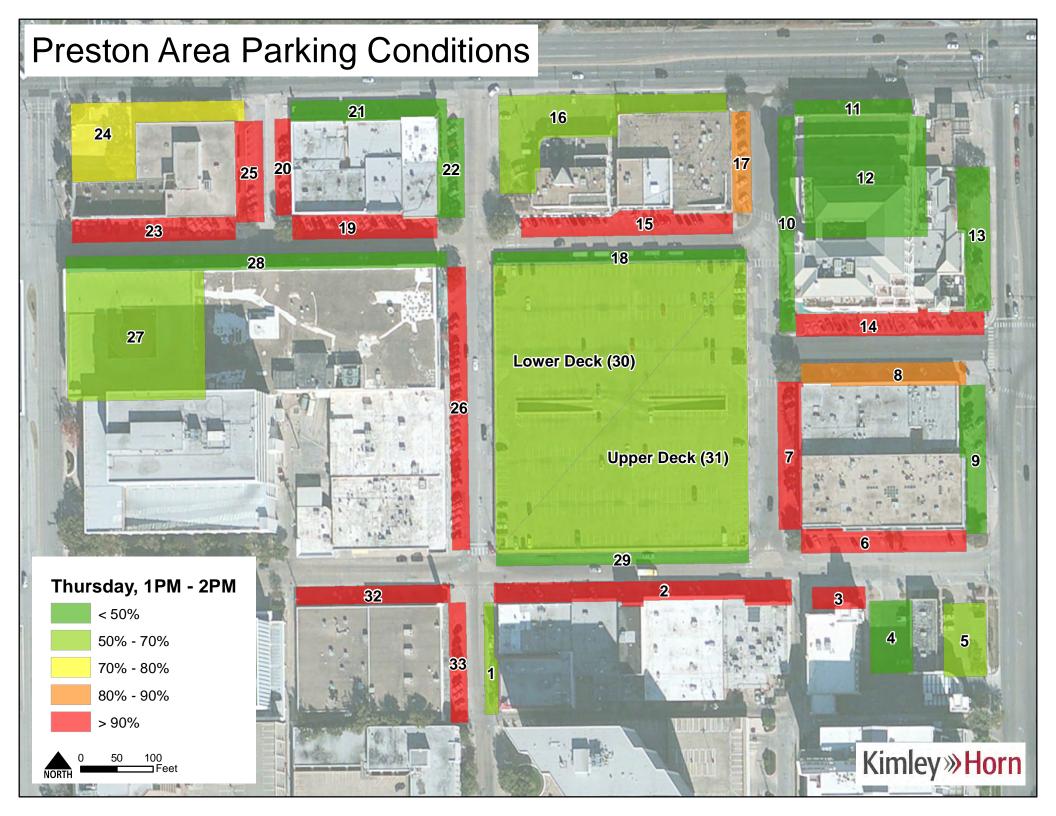

Figure 15 – Average Duration

Figure 16 – Thursday Duration by Facility

The City has noted that it is particularly concerned with users parking for extended periods of time on onstreet facilities and in the lower portion of the Parking Deck. **Figures 17 - 19** show cohorts of parkers based on how long they utilized these facilities on Thursday.

Figure 17 – On-Street User Duration

Page 14

Figure 19 – Upper Parking Deck Duration