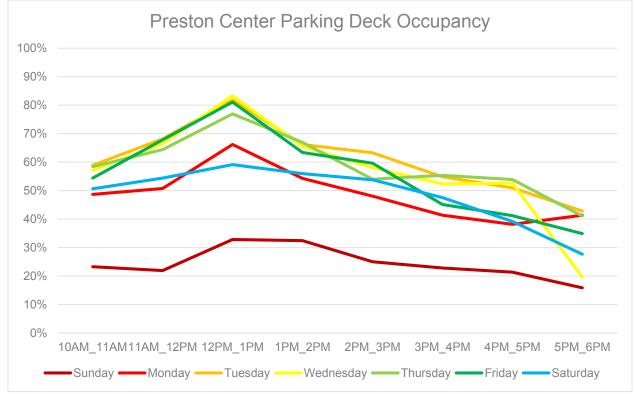

Overall, on-street facilities maintained occupancies around 70% throughout the observation periods on typical weekdays. Facilities closer to the center of the district tended to have higher utilization than facilities on the periphery of the study area. Surface lots hovered around 50% occupancy on typical weekdays. Garages as a whole peaked at 68% utilization during the 12:00 PM to 1:00 PM observation period. The Berkshire garage and the Gold's Gym garage exhibited lower utilization than the Parking Deck. The Parking Deck showed a pronounced peak at about 80% utilization during the 12:00 PM to 1:00 PM to 1:00 PM period on the typical weekdays. Occupancy trends for on-street facilities, surface lot facilities, all garages, and the Parking Deck are shown in **Figures 6 – 9**.

Figure 6 – On-Street Lot Occupancies

Figure 7 – Surface Lot Occupancies

Figure 9 – Parking Deck Occupancies

Each of the three parking garages serve very different users. Additionally, the Parking Deck's lower and upper floors target different users. Occupancies for all four of these facilities are shown in **Figures 10 – 13**. The Berkshire and Gold's Gym garages had a consistent occupancy around 50% on weekdays with no clear peak period. The Parking Deck saw a sharp peak during the 12:00 PM to 1:00 PM period on both floors with high occupancies