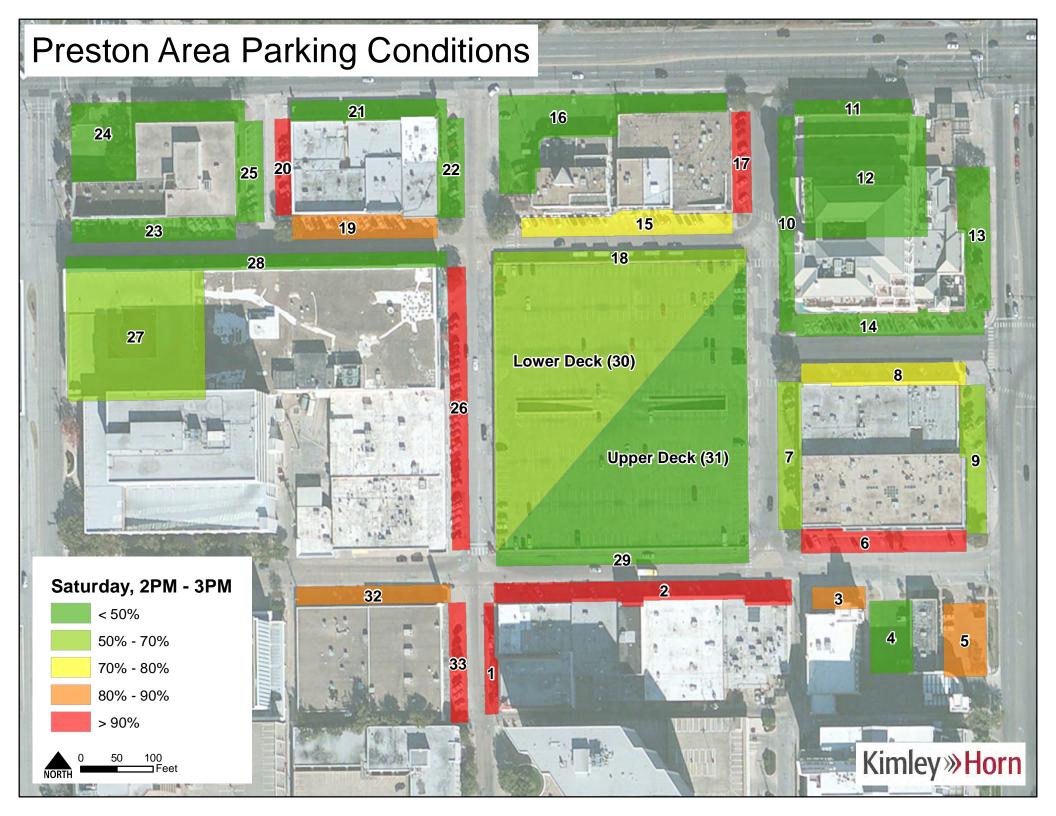

### Occupancy

Facility occupancy was calculated for every observation period in the study to determine the extent of lot utilization. District-wide occupancies were relatively consistent Tuesday – Friday with slightly less demand on Monday and Saturday. Sunday received consistently low occupancy through the observational period. Despite differences in overall occupancy, every day had a peak occupancy during the 12:00 PM to 1:00 PM period. Tuesday through Friday all had a similar maximum peak around 70%. District-wide occupancies can be seen in **Figure 3**.

Figure 3 – District-wide Occupancy

Occupancies for spaces based on restriction type were also estimated. Spaces that were open to the public and handicapped show a more significant peak of 75% during the 12:00 PM to 1:00 PM period than the district as a whole but also declines much more rapidly throughout the day. Private and reserved spaces stayed relatively consistent at around 50% occupancy on typical weekdays throughout the day. These occupancies are shown in **Figures 4** and **5**.

Figure 14 - Tuesday Peak Period Occupancies

Occupancies should be considered through the lens of effective supply. Effective supply represents a percentage of total supply that is the maximum amount of spaces that should be utilized to maintain internal traffic flow and reduce instances of "cruising" for parking spaces. Observed occupancies at 85% for public spaces and 90% - 95% for reserved spaces typically constitute the effective maximum supply for facilities to maintain acceptable operations. Measurements at or above these level indicate a pressure to increase supply or control demand. Measurements below this range indicate acceptable parking occupancy conditions. All occupancy observations from this data collection effort can be found attached to this memorandum.