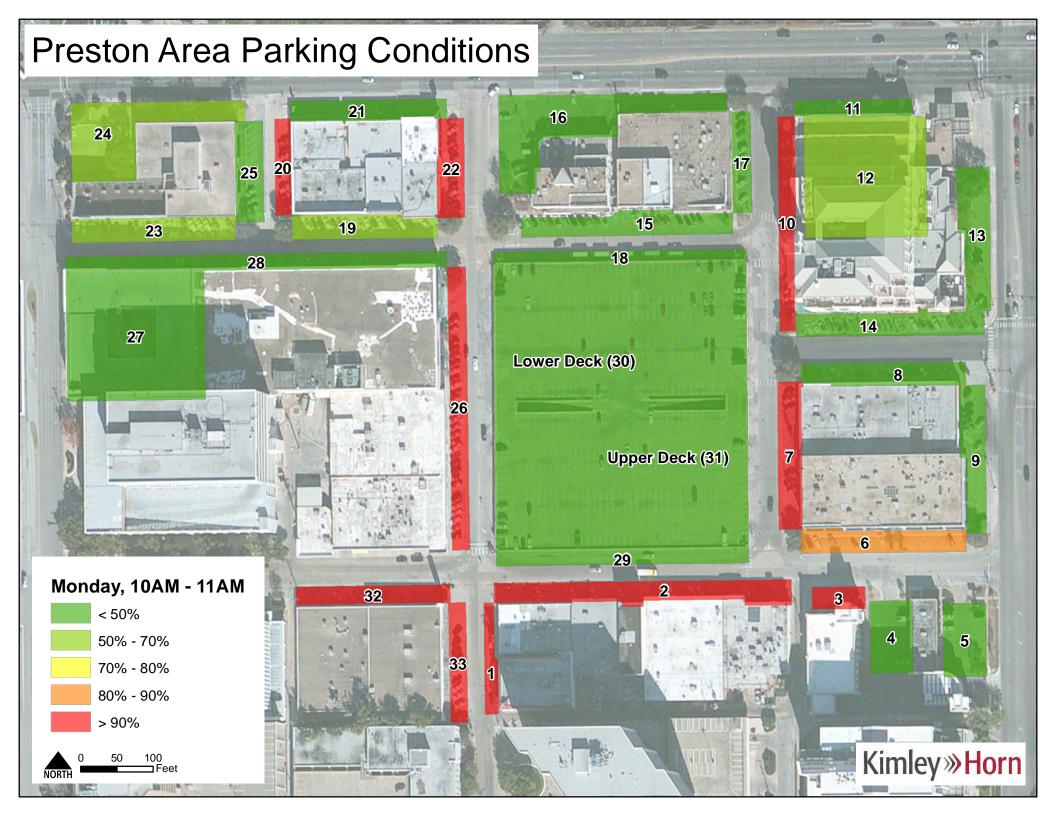

Monday

| Lot | 10AM 11AM | 11AM 12PM | 12PM_1PM | 1PM 2PM | 2PM_3PM | 3PM 4PM | 4PM_5PM | 5PM_6PM |
|-----|-----------|-----------|----------|---------|---------|---------|---------|---------|
| 1   | 100%      | 100%      | 100%     | 100%    | 100%    | 67%     | 100%    | 100%    |
| 2   | 100%      | 100%      | 100%     | 100%    | 88%     | 100%    | 50%     | 75%     |
| 3   | 100%      | 100%      | 100%     | 100%    | 100%    | 100%    | 100%    | 67%     |
| 4   | 40%       | 30%       | 30%      | 27%     | 40%     | 37%     | 37%     | 22%     |
| 5   | 24%       | 41%       | 59%      | 53%     | 65%     | 59%     | 47%     | 41%     |
| 6   | 89%       | 100%      | 100%     | 94%     | 100%    | 100%    | 83%     | 67%     |
| 7   | 100%      | 84%       | 95%      | 84%     | 89%     | 84%     | 84%     | 58%     |
| 8   | 50%       | 61%       | 67%      | 94%     | 78%     | 72%     | 67%     | 39%     |
| 9   | 32%       | 37%       | 47%      | 53%     | 58%     | 58%     | 47%     | 32%     |
| 10  | 100%      | 100%      | 53%      | 76%     | 82%     | 88%     | 82%     | 41%     |
| 11  | 0%        | 10%       | 10%      | 70%     | 100%    | 80%     | 10%     | 0%      |
| 12  | 61%       | 43%       | 43%      | 35%     | 39%     | 39%     | 37%     | 24%     |
| 13  | 0%        | 0%        | 0%       | 0%      | 0%      | 0%      | 0%      | 0%      |
| 14  | 0%        | 82%       | 88%      | 88%     | 82%     | 82%     | 18%     | 65%     |
| 15  | 28%       | 100%      | 100%     | 100%    | 80%     | 100%    | 88%     | 48%     |
| 16  | 8%        | 0%        | 15%      | 0%      | 0%      | 0%      | 8%      | 0%      |
| 17  | 0%        | 100%      | 71%      | 86%     | 100%    | 71%     | 100%    | 43%     |
| 18  | 8%        | 15%       | 23%      | 31%     | 31%     | 15%     | 38%     | 15%     |
| 19  | 61%       | 72%       | 72%      | 83%     | 67%     | 83%     | 89%     | 72%     |
| 20  | 100%      | 92%       | 100%     | 100%    | 100%    | 33%     | 100%    | 100%    |
| 21  | 32%       | 16%       | 21%      | 21%     | 32%     | 21%     | 16%     | 16%     |
| 22  | 100%      | 100%      | 100%     | 100%    | 100%    | 100%    | 100%    | 100%    |
| 23  | 63%       | 58%       | 74%      | 74%     | 79%     | 100%    | 100%    | 63%     |
| 24  | 57%       | 62%       | 52%      | 90%     | 90%     | 38%     | 100%    | 100%    |
| 25  | 9%        | 9%        | 9%       | 18%     | 0%      | 0%      | 0%      | 0%      |
| 26  | 100%      | 100%      | 100%     | 100%    | 100%    | 100%    | 100%    | 78%     |
| 27  | 44%       | 45%       | 43%      | 41%     | 39%     | 39%     | 38%     | 41%     |
| 28  | 50%       | 45%       | 65%      | 65%     | 35%     | 35%     | 75%     | 30%     |
| 29  | 17%       | 58%       | 58%      | 0%      | 0%      | 33%     | 8%      | 0%      |
| 30  | 50%       | 51%       | 70%      | 51%     | 47%     | 38%     | 38%     | 42%     |
| 31  | 47%       | 51%       | 62%      | 57%     | 50%     | 45%     | 38%     | 41%     |
| 32  | 94%       | 88%       | 100%     | 88%     | 100%    | 100%    | 82%     | 0%      |
| 33  | 100%      | 100%      | 100%     | 100%    | 93%     | 100%    | 100%    | 7%      |