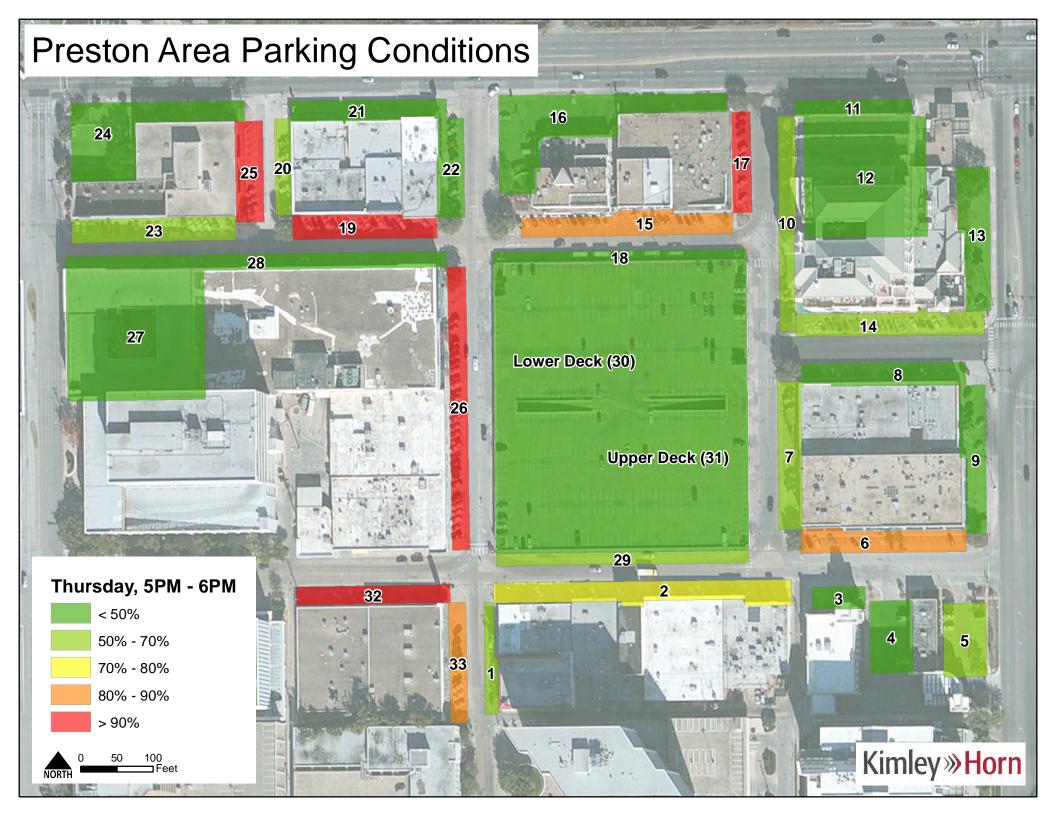

### Occupancy

Facility occupancy was calculated for every observation period in the study to determine the extent of lot utilization. District-wide occupancies were relatively consistent Tuesday – Friday with slightly less demand on Monday and Saturday. Sunday received consistently low occupancy through the observational period. Despite differences in overall occupancy, every day had a peak occupancy during the 12:00 PM to 1:00 PM period. Tuesday through Friday all had a similar maximum peak around 70%. District-wide occupancies can be seen in **Figure 3**.

Figure 3 – District-wide Occupancy

Occupancies for spaces based on restriction type were also estimated. Spaces that were open to the public and handicapped show a more significant peak of 75% during the 12:00 PM to 1:00 PM period than the district as a whole but also declines much more rapidly throughout the day. Private and reserved spaces stayed relatively consistent at around 50% occupancy on typical weekdays throughout the day. These occupancies are shown in **Figures 4** and **5**.

Overall, on-street facilities maintained occupancies around 70% throughout the observation periods on typical weekdays. Facilities closer to the center of the district tended to have higher utilization than facilities on the periphery of the study area. Surface lots hovered around 50% occupancy on typical weekdays. Garages as a whole peaked at 68% utilization during the 12:00 PM to 1:00 PM observation period. The Berkshire garage and the Gold's Gym garage exhibited lower utilization than the Parking Deck. The Parking Deck showed a pronounced peak at about 80% utilization during the 12:00 PM to 1:00 PM to 1:00 PM period on the typical weekdays. Occupancy trends for on-street facilities, surface lot facilities, all garages, and the Parking Deck are shown in **Figures 6 – 9**.

Thursday

| Lot | <b>y</b><br>10AM_11AM | 11AM_12PM | 12PM_1PM | 1PM_2PM | 2PM_3PM | 3PM_4PM | 4PM_5PM | 5PM_6PM |
|-----|-----------------------|-----------|----------|---------|---------|---------|---------|---------|
| 1   | 83%                   | 100%      | 100%     | 67%     | 100%    | 83%     | 100%    | 67%     |
| 2   | 91%                   | 91%       | 100%     | 91%     | 82%     | 94%     | 76%     | 79%     |
| 3   | 100%                  | 100%      | 100%     | 100%    | 100%    | 100%    | 100%    | 33%     |
| 4   | 35%                   | 47%       | 37%      | 37%     | 42%     | 47%     | 45%     | 27%     |
| 5   | 24%                   | 65%       | 35%      | 53%     | 65%     | 65%     | 71%     | 65%     |
| 6   | 94%                   | 83%       | 100%     | 100%    | 89%     | 100%    | 83%     | 89%     |
| 7   | 84%                   | 100%      | 100%     | 100%    | 89%     | 95%     | 89%     | 63%     |
| 8   | 56%                   | 67%       | 72%      | 89%     | 72%     | 50%     | 72%     | 33%     |
| 9   | 53%                   | 63%       | 63%      | 42%     | 63%     | 74%     | 37%     | 42%     |
| 10  | 6%                    | 47%       | 88%      | 35%     | 100%    | 100%    | 88%     | 59%     |
| 11  | 0%                    | 60%       | 0%       | 0%      | 0%      | 0%      | 0%      | 0%      |
| 12  | 50%                   | 49%       | 50%      | 48%     | 45%     | 46%     | 43%     | 31%     |
| 13  | 19%                   | 56%       | 0%       | 38%     | 44%     | 50%     | 0%      | 13%     |
| 14  | 41%                   | 76%       | 47%      | 100%    | 76%     | 71%     | 0%      | 53%     |
| 15  | 64%                   | 80%       | 72%      | 100%    | 96%     | 72%     | 56%     | 88%     |
| 16  | 23%                   | 23%       | 15%      | 54%     | 23%     | 15%     | 46%     | 31%     |
| 17  | 86%                   | 86%       | 71%      | 86%     | 100%    | 57%     | 100%    | 100%    |
| 18  | 38%                   | 46%       | 100%     | 38%     | 15%     | 38%     | 31%     | 31%     |
| 19  | 100%                  | 89%       | 100%     | 100%    | 100%    | 94%     | 100%    | 94%     |
| 20  | 83%                   | 83%       | 92%      | 92%     | 100%    | 100%    | 100%    | 67%     |
| 21  | 21%                   | 47%       | 63%      | 42%     | 32%     | 53%     | 53%     | 32%     |
| 22  | 69%                   | 62%       | 69%      | 38%     | 77%     | 69%     | 62%     | 46%     |
| 23  | 95%                   | 100%      | 100%     | 100%    | 100%    | 100%    | 89%     | 68%     |
| 24  | 29%                   | 52%       | 100%     | 76%     | 43%     | 43%     | 100%    | 5%      |
| 25  | 100%                  | 100%      | 82%      | 91%     | 91%     | 100%    | 82%     | 91%     |
| 26  | 100%                  | 100%      | 100%     | 100%    | 100%    | 100%    | 100%    | 100%    |
| 27  | 50%                   | 49%       | 62%      | 52%     | 49%     | 44%     | 39%     | 41%     |
| 28  | 85%                   | 45%       | 95%      | 40%     | 45%     | 45%     | 95%     | 45%     |
| 29  | 0%                    | 0%        | 0%       | 42%     | 0%      | 0%      | 0%      | 58%     |
| 30  | 60%                   | 70%       | 77%      | 69%     | 59%     | 60%     | 59%     | 48%     |
| 31  | 57%                   | 58%       | 77%      | 64%     | 49%     | 50%     | 49%     | 34%     |
| 32  | 94%                   | 100%      | 94%      | 94%     | 94%     | 88%     | 94%     | 100%    |
| 33  | 100%                  | 100%      | 79%      | 100%    | 64%     | 100%    | 86%     | 86%     |