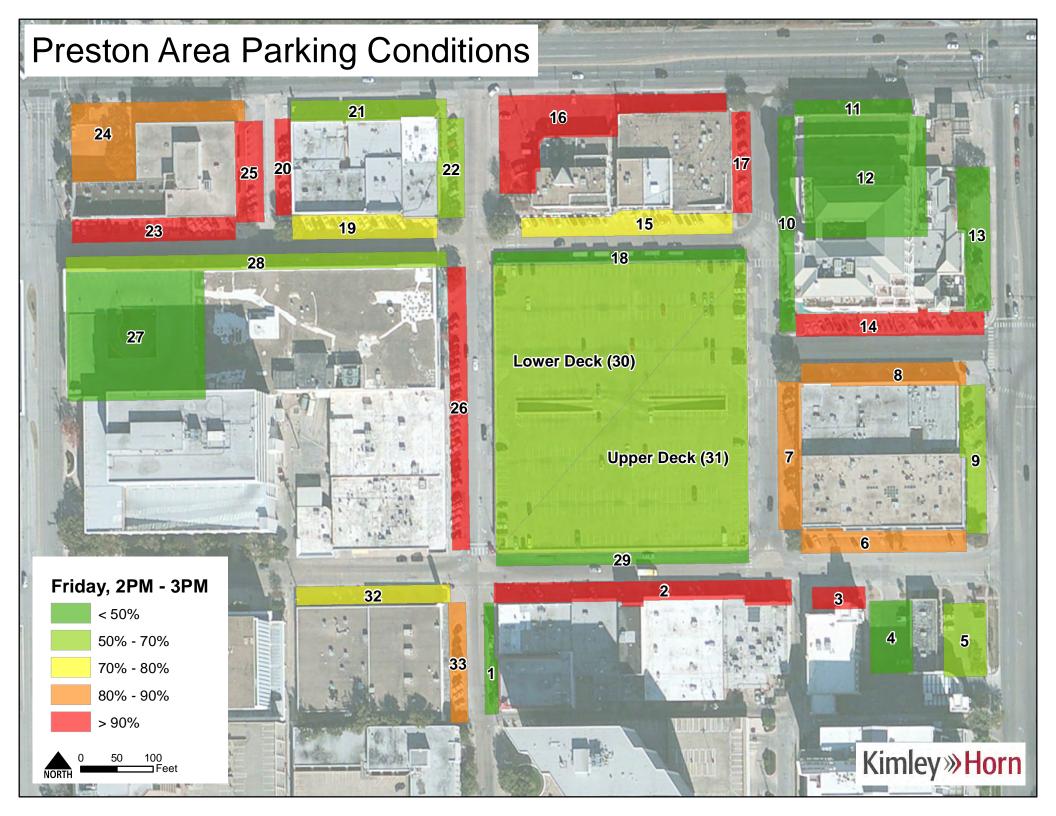

### Occupancy

Facility occupancy was calculated for every observation period in the study to determine the extent of lot utilization. District-wide occupancies were relatively consistent Tuesday – Friday with slightly less demand on Monday and Saturday. Sunday received consistently low occupancy through the observational period. Despite differences in overall occupancy, every day had a peak occupancy during the 12:00 PM to 1:00 PM period. Tuesday through Friday all had a similar maximum peak around 70%. District-wide occupancies can be seen in **Figure 3**.

Figure 3 – District-wide Occupancy

Occupancies for spaces based on restriction type were also estimated. Spaces that were open to the public and handicapped show a more significant peak of 75% during the 12:00 PM to 1:00 PM period than the district as a whole but also declines much more rapidly throughout the day. Private and reserved spaces stayed relatively consistent at around 50% occupancy on typical weekdays throughout the day. These occupancies are shown in **Figures 4** and **5**.

Overall, on-street facilities maintained occupancies around 70% throughout the observation periods on typical weekdays. Facilities closer to the center of the district tended to have higher utilization than facilities on the periphery of the study area. Surface lots hovered around 50% occupancy on typical weekdays. Garages as a whole peaked at 68% utilization during the 12:00 PM to 1:00 PM observation period. The Berkshire garage and the Gold's Gym garage exhibited lower utilization than the Parking Deck. The Parking Deck showed a pronounced peak at about 80% utilization during the 12:00 PM to 1:00 PM to 1:00 PM period on the typical weekdays. Occupancy trends for on-street facilities, surface lot facilities, all garages, and the Parking Deck are shown in **Figures 6 – 9**.

Figure 14 - Tuesday Peak Period Occupancies

Occupancies should be considered through the lens of effective supply. Effective supply represents a percentage of total supply that is the maximum amount of spaces that should be utilized to maintain internal traffic flow and reduce instances of "cruising" for parking spaces. Observed occupancies at 85% for public spaces and 90% - 95% for reserved spaces typically constitute the effective maximum supply for facilities to maintain acceptable operations. Measurements at or above these level indicate a pressure to increase supply or control demand. Measurements below this range indicate acceptable parking occupancy conditions. All occupancy observations from this data collection effort can be found attached to this memorandum.