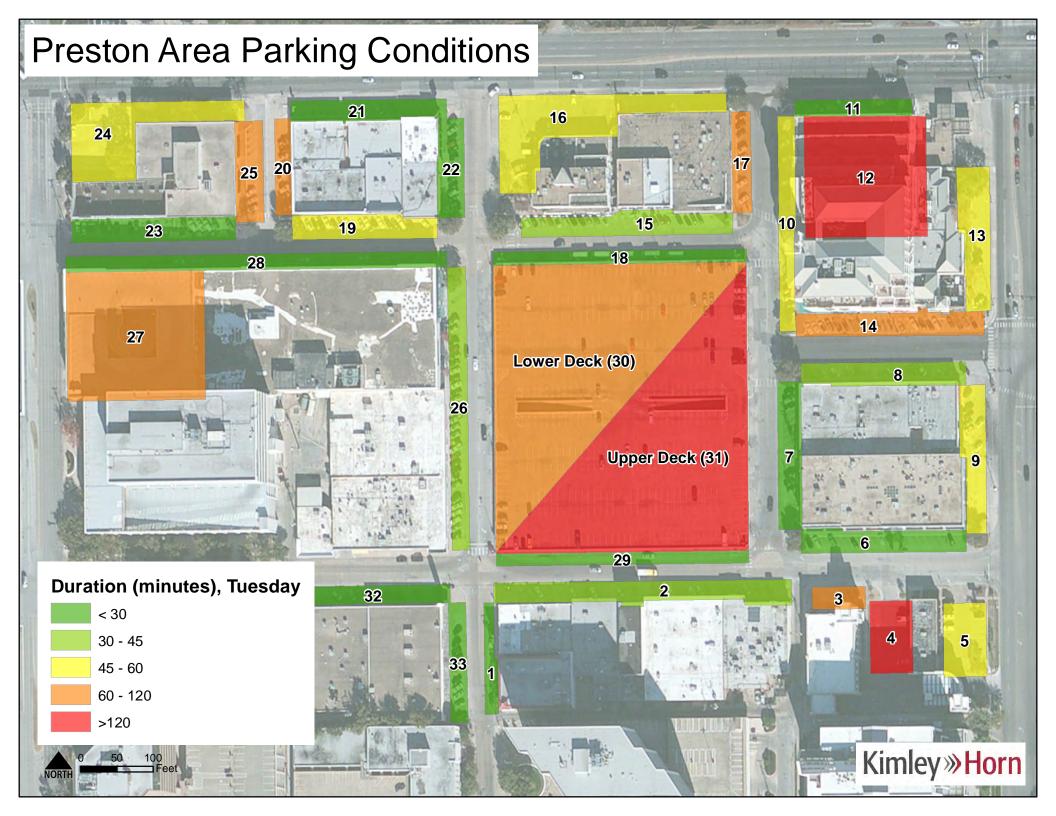

Parking duration was analyzed by facility type. Users of garages and the Parking Deck had the longest average parking duration around two hours. Surface lots had slightly short durations with a peak of 100 minutes on Wednesday. On-street parking had the shortest duration with turnover occurring on average every 40 minutes. These trends can be seen in Figure 15. A map of all facility duration on Thursday can be seen on Figure 16.

Figure 15 – Average Duration

Figure 16 – Thursday Duration by Facility

The City has noted that it is particularly concerned with users parking for extended periods of time on onstreet facilities and in the lower portion of the Parking Deck. **Figures 17 - 19** show cohorts of parkers based on how long they utilized these facilities on Thursday.

Figure 17 – On-Street User Duration

Page 14

Figure 19 – Upper Parking Deck Duration