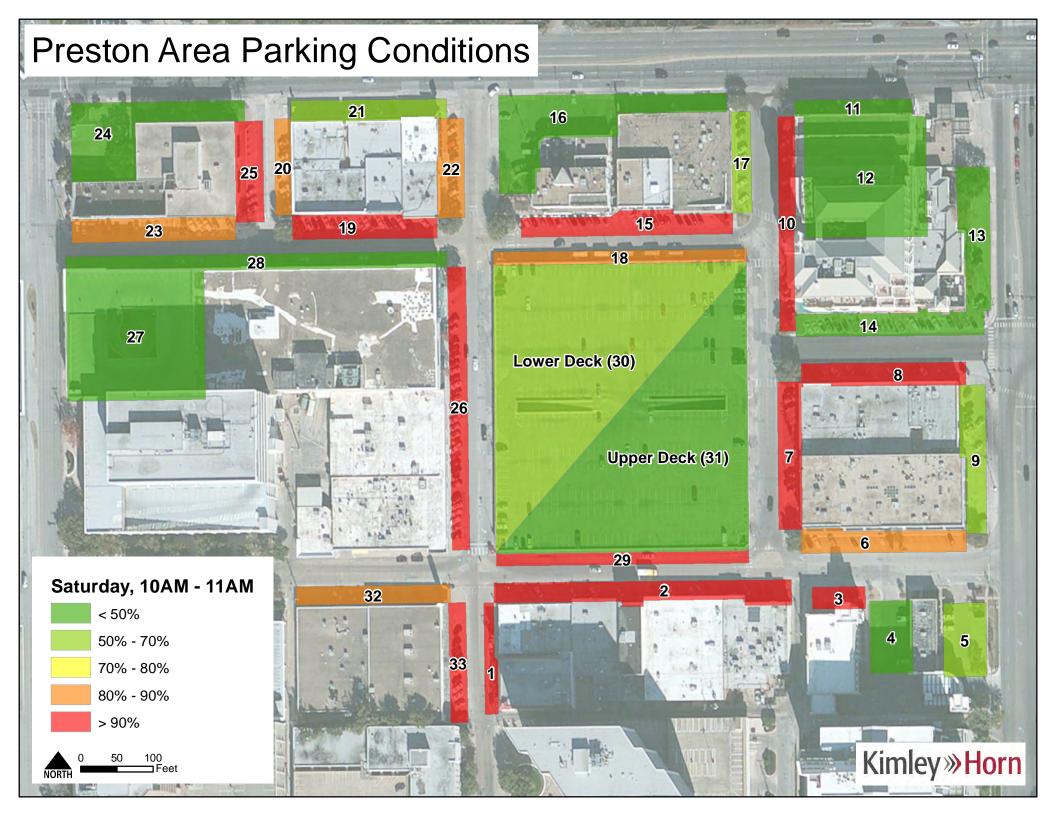

### **Methodology**

Data was collected for this analysis for the seven days between January 24 and January 30, 2016. The study included parking facilities in the Preston Center commercial district in Dallas, Texas. Facilities included in the study are shown in **Figure 1**. Both public and reserved spaces exist in the study area and their locations are shown in **Figure 2**. One observation of each facility was made each day, every hour from 10:00 AM through 5:00 PM equaling eight observations per day. License plate reader (LPR) technology was utilized to gather the data necessary to calculate occupancy and duration. LPR data was processed and analyzed with ArcGIS software.

### Occupancy

Facility occupancy was calculated for every observation period in the study to determine the extent of lot utilization. District-wide occupancies were relatively consistent Tuesday – Friday with slightly less demand on Monday and Saturday. Sunday received consistently low occupancy through the observational period. Despite differences in overall occupancy, every day had a peak occupancy during the 12:00 PM to 1:00 PM period. Tuesday through Friday all had a similar maximum peak around 70%. District-wide occupancies can be seen in **Figure 3**.

Figure 3 – District-wide Occupancy

Occupancies for spaces based on restriction type were also estimated. Spaces that were open to the public and handicapped show a more significant peak of 75% during the 12:00 PM to 1:00 PM period than the district as a whole but also declines much more rapidly throughout the day. Private and reserved spaces stayed relatively consistent at around 50% occupancy on typical weekdays throughout the day. These occupancies are shown in **Figures 4** and **5**.

Figure 14 - Tuesday Peak Period Occupancies

Occupancies should be considered through the lens of effective supply. Effective supply represents a percentage of total supply that is the maximum amount of spaces that should be utilized to maintain internal traffic flow and reduce instances of "cruising" for parking spaces. Observed occupancies at 85% for public spaces and 90% - 95% for reserved spaces typically constitute the effective maximum supply for facilities to maintain acceptable operations. Measurements at or above these level indicate a pressure to increase supply or control demand. Measurements below this range indicate acceptable parking occupancy conditions. All occupancy observations from this data collection effort can be found attached to this memorandum.