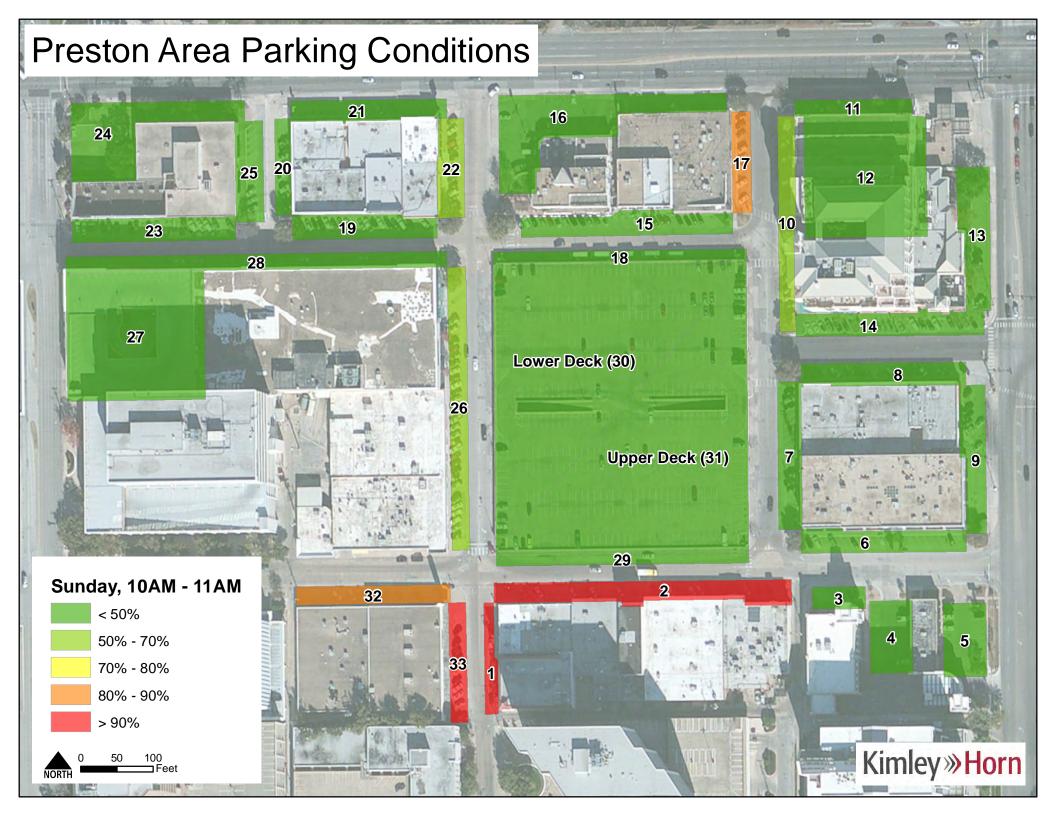

Figure 10 – Berkshire Garage Occupancies

Figure 12 – Parking Deck (Lower) Occupancies

The distribution of occupancy during the peak period appears to have a relationship with facility proximity to the center of the district. **Figure 14** shows a map of occupancies during the peak period on Tuesday.

Figure 14 - Tuesday Peak Period Occupancies

Occupancies should be considered through the lens of effective supply. Effective supply represents a percentage of total supply that is the maximum amount of spaces that should be utilized to maintain internal traffic flow and reduce instances of "cruising" for parking spaces. Observed occupancies at 85% for public spaces and 90% - 95% for reserved spaces typically constitute the effective maximum supply for facilities to maintain acceptable operations. Measurements at or above these level indicate a pressure to increase supply or control demand. Measurements below this range indicate acceptable parking occupancy conditions. All occupancy observations from this data collection effort can be found attached to this memorandum.