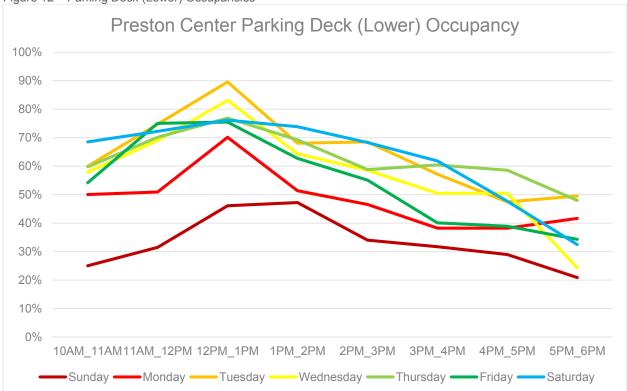

Figure 6 – On-Street Lot Occupancies

Figure 7 – Surface Lot Occupancies

Figure 9 – Parking Deck Occupancies

Each of the three parking garages serve very different users. Additionally, the Parking Deck's lower and upper floors target different users. Occupancies for all four of these facilities are shown in **Figures 10 – 13**. The Berkshire and Gold's Gym garages had a consistent occupancy around 50% on weekdays with no clear peak period. The Parking Deck saw a sharp peak during the 12:00 PM to 1:00 PM period on both floors with high occupancies

Figure 10 – Berkshire Garage Occupancies

Figure 12 – Parking Deck (Lower) Occupancies

The distribution of occupancy during the peak period appears to have a relationship with facility proximity to the center of the district. **Figure 14** shows a map of occupancies during the peak period on Tuesday.