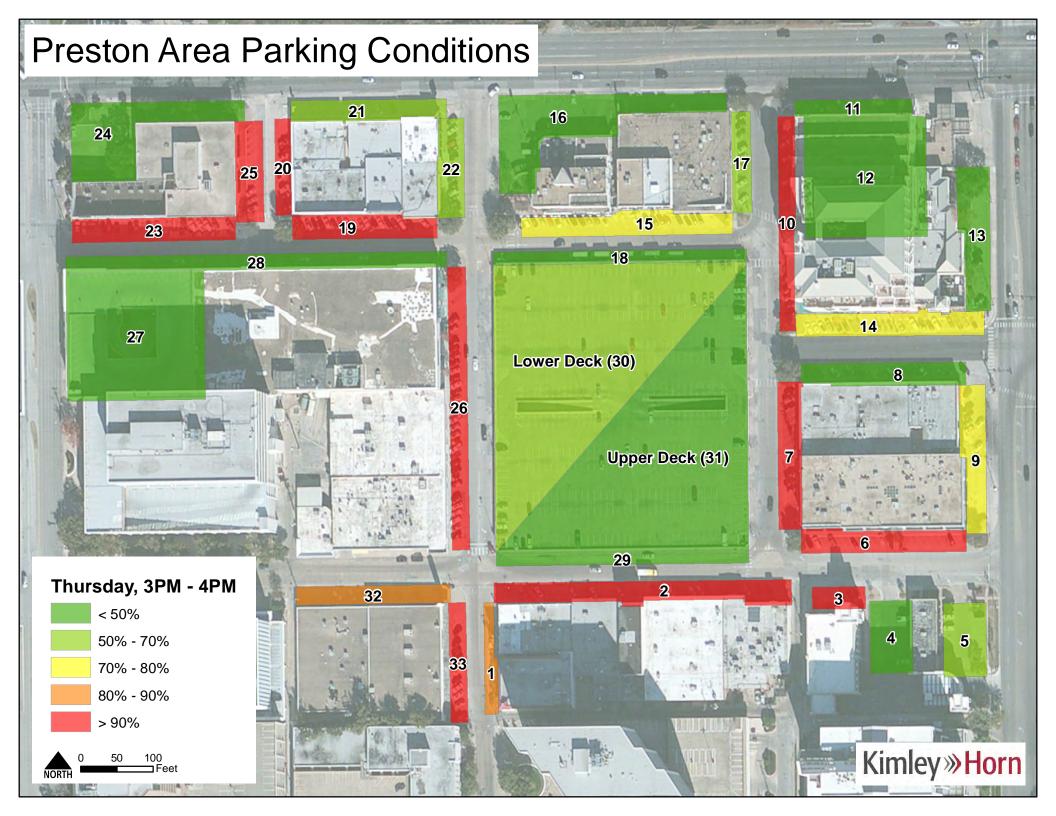

Figure 15 – Average Duration

Figure 16 – Thursday Duration by Facility

The City has noted that it is particularly concerned with users parking for extended periods of time on onstreet facilities and in the lower portion of the Parking Deck. **Figures 17 - 19** show cohorts of parkers based on how long they utilized these facilities on Thursday.

Figure 17 – On-Street User Duration

Page 14

Figure 19 – Upper Parking Deck Duration