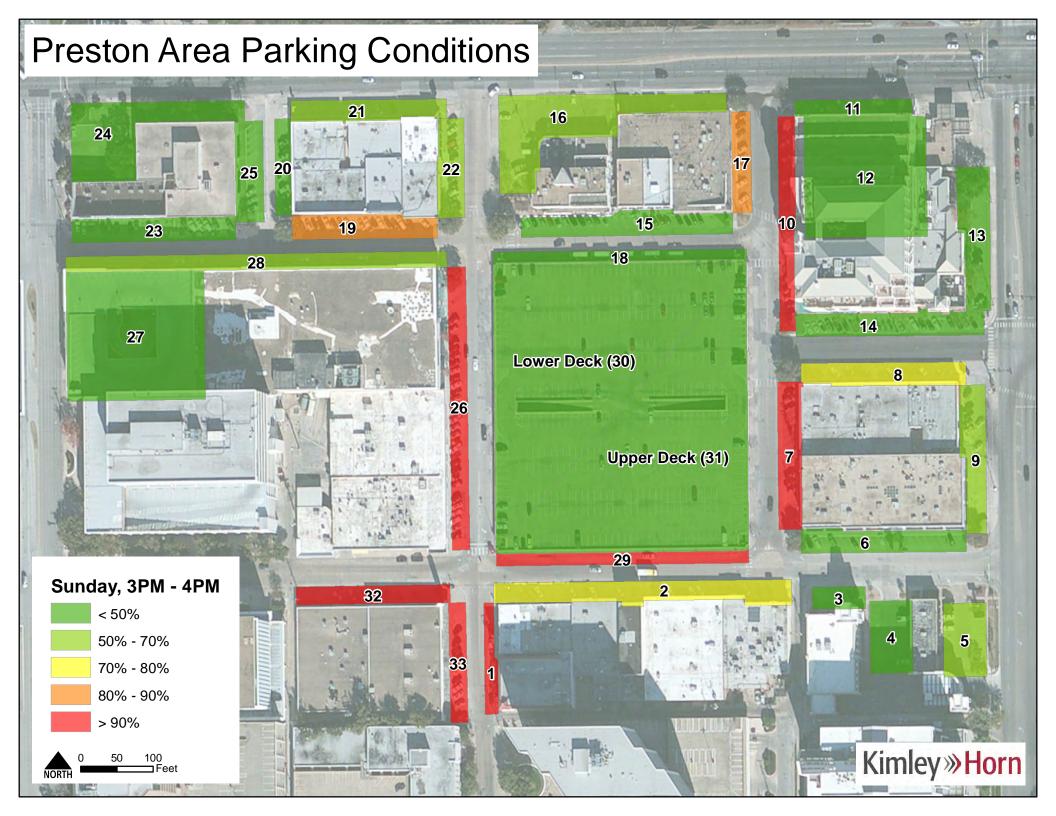

### Occupancy

Facility occupancy was calculated for every observation period in the study to determine the extent of lot utilization. District-wide occupancies were relatively consistent Tuesday – Friday with slightly less demand on Monday and Saturday. Sunday received consistently low occupancy through the observational period. Despite differences in overall occupancy, every day had a peak occupancy during the 12:00 PM to 1:00 PM period. Tuesday through Friday all had a similar maximum peak around 70%. District-wide occupancies can be seen in **Figure 3**.

Figure 3 – District-wide Occupancy

Occupancies for spaces based on restriction type were also estimated. Spaces that were open to the public and handicapped show a more significant peak of 75% during the 12:00 PM to 1:00 PM period than the district as a whole but also declines much more rapidly throughout the day. Private and reserved spaces stayed relatively consistent at around 50% occupancy on typical weekdays throughout the day. These occupancies are shown in **Figures 4** and **5**.