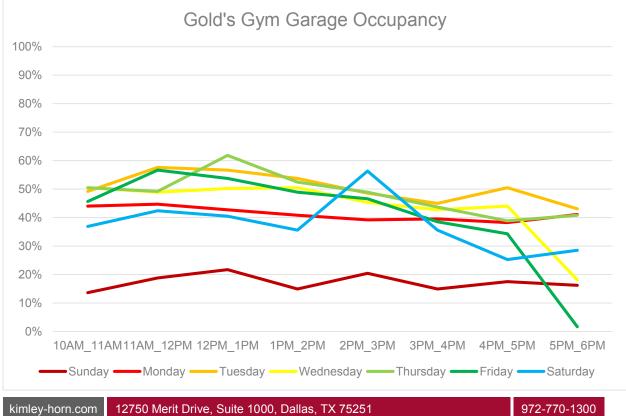

Figure 6 – On-Street Lot Occupancies

Figure 7 – Surface Lot Occupancies

Figure 9 – Parking Deck Occupancies

Each of the three parking garages serve very different users. Additionally, the Parking Deck's lower and upper floors target different users. Occupancies for all four of these facilities are shown in **Figures 10 – 13**. The Berkshire and Gold's Gym garages had a consistent occupancy around 50% on weekdays with no clear peak period. The Parking Deck saw a sharp peak during the 12:00 PM to 1:00 PM period on both floors with high occupancies