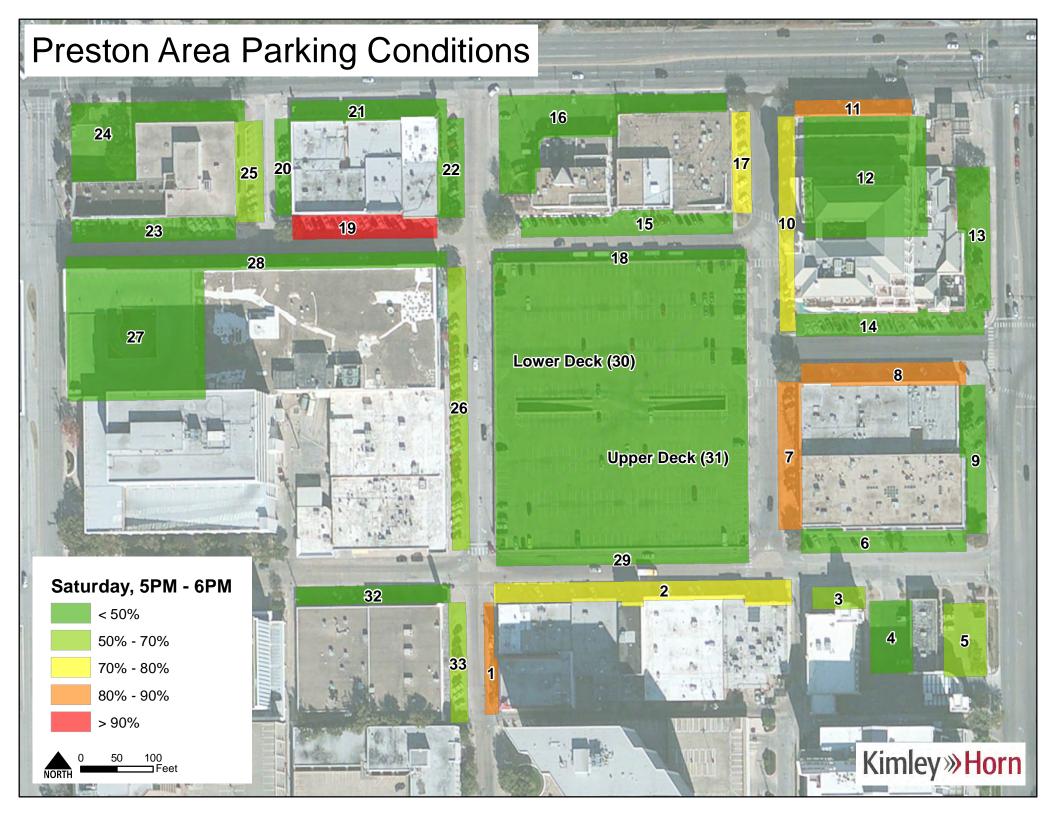

### Occupancy

Facility occupancy was calculated for every observation period in the study to determine the extent of lot utilization. District-wide occupancies were relatively consistent Tuesday – Friday with slightly less demand on Monday and Saturday. Sunday received consistently low occupancy through the observational period. Despite differences in overall occupancy, every day had a peak occupancy during the 12:00 PM to 1:00 PM period. Tuesday through Friday all had a similar maximum peak around 70%. District-wide occupancies can be seen in **Figure 3**.

Figure 3 – District-wide Occupancy

Occupancies for spaces based on restriction type were also estimated. Spaces that were open to the public and handicapped show a more significant peak of 75% during the 12:00 PM to 1:00 PM period than the district as a whole but also declines much more rapidly throughout the day. Private and reserved spaces stayed relatively consistent at around 50% occupancy on typical weekdays throughout the day. These occupancies are shown in **Figures 4** and **5**.

Overall, on-street facilities maintained occupancies around 70% throughout the observation periods on typical weekdays. Facilities closer to the center of the district tended to have higher utilization than facilities on the periphery of the study area. Surface lots hovered around 50% occupancy on typical weekdays. Garages as a whole peaked at 68% utilization during the 12:00 PM to 1:00 PM observation period. The Berkshire garage and the Gold's Gym garage exhibited lower utilization than the Parking Deck. The Parking Deck showed a pronounced peak at about 80% utilization during the 12:00 PM to 1:00 PM to 1:00 PM period on the typical weekdays. Occupancy trends for on-street facilities, surface lot facilities, all garages, and the Parking Deck are shown in **Figures 6 – 9**.