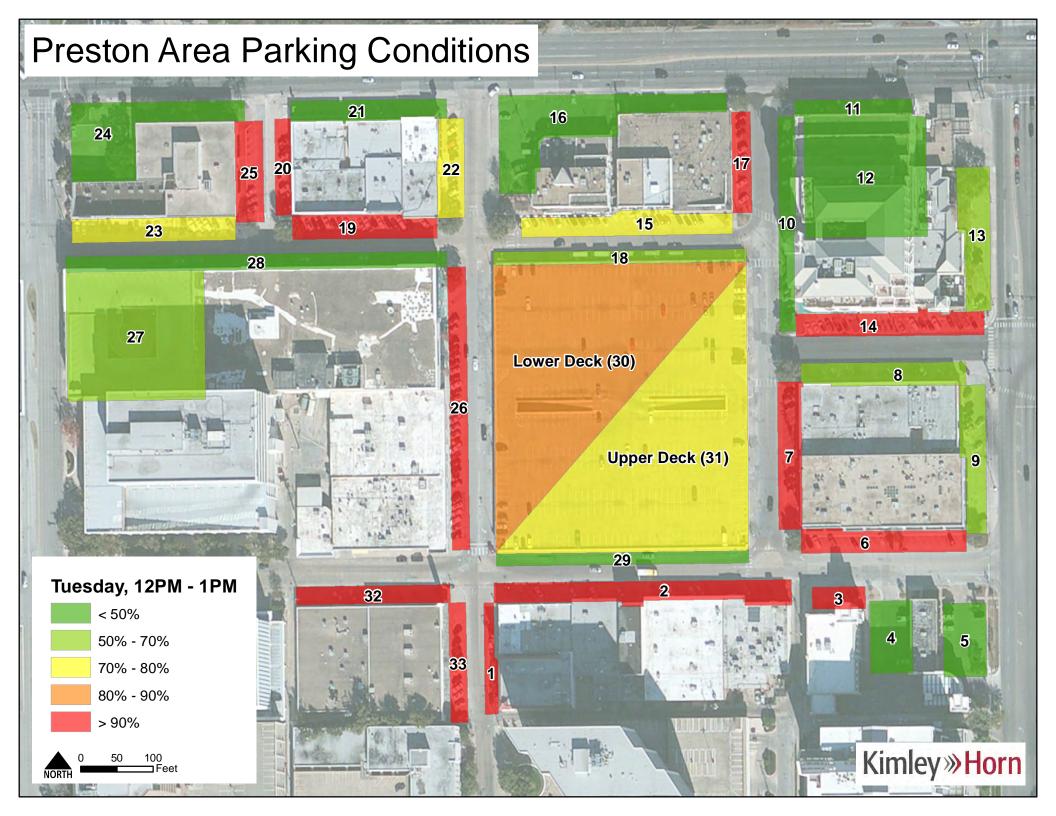

Figure 10 – Berkshire Garage Occupancies

Figure 12 – Parking Deck (Lower) Occupancies

The distribution of occupancy during the peak period appears to have a relationship with facility proximity to the center of the district. **Figure 14** shows a map of occupancies during the peak period on Tuesday.

Figure 14 - Tuesday Peak Period Occupancies

Occupancies should be considered through the lens of effective supply. Effective supply represents a percentage of total supply that is the maximum amount of spaces that should be utilized to maintain internal traffic flow and reduce instances of "cruising" for parking spaces. Observed occupancies at 85% for public spaces and 90% - 95% for reserved spaces typically constitute the effective maximum supply for facilities to maintain acceptable operations. Measurements at or above these level indicate a pressure to increase supply or control demand. Measurements below this range indicate acceptable parking occupancy conditions. All occupancy observations from this data collection effort can be found attached to this memorandum.