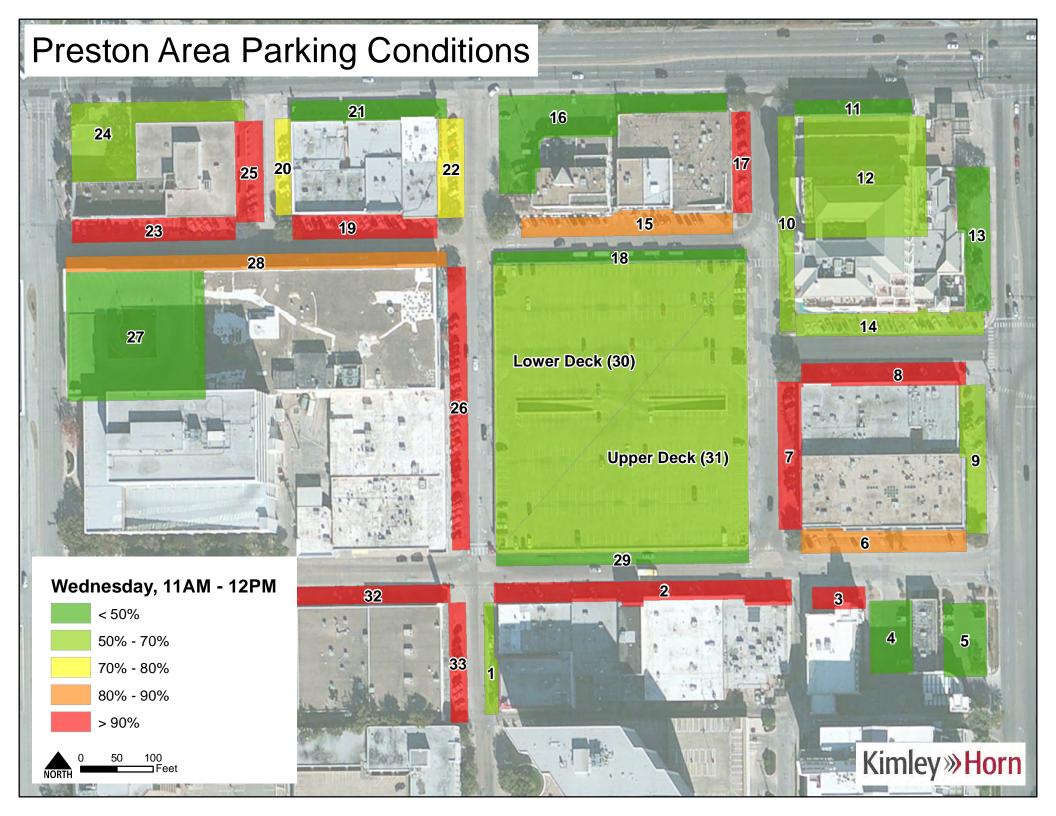

| 69%     |
| 27  | 37%                   | 42%       | 40%      | 36%     | 56%     | 36%     | 25%     | 28%     |
| 28  | 40%                   | 35%       | 45%      | 40%     | 0%      | 55%     | 35%     | 45%     |
| 29  | 100%                  | 50%       | 100%     | 0%      | 0%      | 0%      | 0%      | 0%      |
| 30  | 69%                   | 72%       | 76%      | 74%     | 68%     | 62%     | 48%     | 32%     |
| 31  | 31%                   | 35%       | 40%      | 36%     | 38%     | 32%     | 30%     | 22%     |
| 32  | 88%                   | 12%       | 100%     | 100%    | 82%     | 88%     | 88%     | 0%      |
| 33  | 100%                  | 100%      | 86%      | 100%    | 100%    | 93%     | 79%     | 57%     |

















































































































| Duration |        |        |         |          |          |        |          |
|----------|--------|--------|---------|----------|----------|--------|----------|
| Lot      | Sunday | Monday | Tuesday | Wednesda | Thursday | Friday | Saturday |
| 1        | 19     | 17     | 28      | 17       | 20       | 55     | 34       |
| 2        | 24     | 31     | 35      | 27       | 28       | 28     | 38       |
| 3        | -      | 87     | 120     | 140      | 55       | 83     | 35       |
| 4        |        | 123    | 126     | 194      | 177      | 159    | 133      |
| 5        | 64     | 81     | 55      | 101      | 111      | 132    | 104      |
| 6        | 11     | 25     | 10      | 19       | 21       | 14     | 16