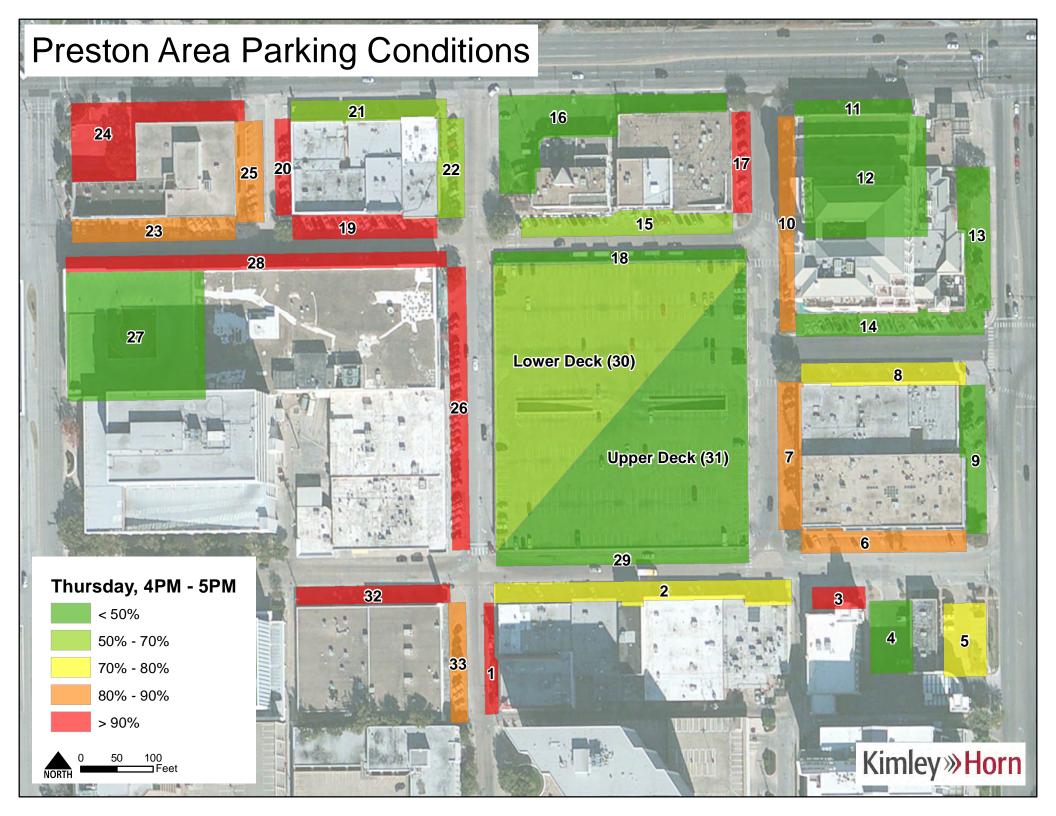

### Occupancy

Facility occupancy was calculated for every observation period in the study to determine the extent of lot utilization. District-wide occupancies were relatively consistent Tuesday – Friday with slightly less demand on Monday and Saturday. Sunday received consistently low occupancy through the observational period. Despite differences in overall occupancy, every day had a peak occupancy during the 12:00 PM to 1:00 PM period. Tuesday through Friday all had a similar maximum peak around 70%. District-wide occupancies can be seen in **Figure 3**.

Figure 3 – District-wide Occupancy

Occupancies for spaces based on restriction type were also estimated. Spaces that were open to the public and handicapped show a more significant peak of 75% during the 12:00 PM to 1:00 PM period than the district as a whole but also declines much more rapidly throughout the day. Private and reserved spaces stayed relatively consistent at around 50% occupancy on typical weekdays throughout the day. These occupancies are shown in **Figures 4** and **5**.

Overall, on-street facilities maintained occupancies around 70% throughout the observation periods on typical weekdays. Facilities closer to the center of the district tended to have higher utilization than facilities on the periphery of the study area. Surface lots hovered around 50% occupancy on typical weekdays. Garages as a whole peaked at 68% utilization during the 12:00 PM to 1:00 PM observation period. The Berkshire garage and the Gold's Gym garage exhibited lower utilization than the Parking Deck. The Parking Deck showed a pronounced peak at about 80% utilization during the 12:00 PM to 1:00 PM to 1:00 PM period on the typical weekdays. Occupancy trends for on-street facilities, surface lot facilities, all garages, and the Parking Deck are shown in **Figures 6 – 9**.

Thursday

| Lot | <b>y</b><br>10AM_11AM | 11AM_12PM | 12PM_1PM | 1PM_2PM | 2PM_3PM | 3PM_4PM | 4PM_5PM | 5PM_6PM |
|-----|-----------------------|-----------|----------|---------|---------|---------|---------|---------|
| 1   | 83%                   | 100%      | 100%     | 67%     | 100%    | 83%     | 100%    | 67%     |
| 2   | 91%                   | 91%       | 100%     | 91%     | 82%     | 94%     | 76%     | 79%     |
| 3   | 100%                  | 100%      | 100%     | 100%    | 100%    | 100%    | 100%    | 33%     |
| 4   | 35%                   | 47%       | 37%      | 37%     | 42%     | 47%     | 45%     | 27%     |
| 5   | 24%                   | 65%       | 35%      | 53%     | 65%     | 65%     | 71%     | 65%     |
| 6   | 94%                   | 83%       | 100%     | 100%    | 89%     | 100%    | 83%     | 89%     |
| 7   | 84%                   | 100%      | 100%     | 100%    | 89%     | 95%     | 89%     | 63%     |
| 8   | 56%                   | 67%       | 72%      | 89%     | 72%     | 50%     | 72%     | 33%     |
| 9   | 53%                   | 63%       | 63%      | 42%     | 63%     | 74%     | 37%     | 42%     |
| 10  | 6%                    | 47%       | 88%      | 35%     | 100%    | 100%    | 88%     | 59%     |
| 11  | 0%                    | 60%       | 0%       | 0%      | 0%      | 0%      | 0%      | 0%      |
| 12  | 50%                   | 49%       | 50%      | 48%     | 45%     | 46%     | 43%     | 31%     |
| 13  | 19%                   | 56%       | 0%       | 38%     | 44%     | 50%     | 0%      | 13%     |
| 14  | 41%                   | 76%       | 47%      | 100%    | 76%     | 71%     | 0%      | 53%     |
| 15  | 64%                   | 80%       | 72%      | 100%    | 96%     | 72%     | 56%     | 88%     |
| 16  | 23%                   | 23%       | 15%      | 54%     | 23%     | 15%     | 46%     | 31%     |
| 17  | 86%                   | 86%       | 71%      | 86%     | 100%    | 57%     | 100%    | 100%    |
| 18  | 38%                   | 46%       | 100%     | 38%     | 15%     | 38%     | 31%     | 31%     |
| 19  | 100%                  | 89%       | 100%     | 100%    | 100%    | 94%     | 100%    | 94%     |
| 20  | 83%                   | 83%       | 92%      | 92%     | 100%    | 100%    | 100%    | 67%     |
| 21  | 21%                   | 47%       | 63%      | 42%     | 32%     | 53%     | 53%     | 32%     |
| 22  | 69%                   | 62%       | 69%      | 38%     | 77%     | 69%     | 62%     | 46%     |
| 23  | 95%                   | 100%      | 100%     | 100%    | 100%    | 100%    | 89%     | 68%     |
| 24  | 29%                   | 52%       | 100%     | 76%     | 43%     | 43%     | 100%    | 5%      |
| 25  | 100%                  | 100%      | 82%      | 91%     | 91%     | 100%    | 82%     | 91%     |
| 26  | 100%                  | 100%      | 100%     | 100%    | 100%    | 100%    | 100%    | 100%    |
| 27  | 50%                   | 49%       | 62%      | 52%     | 49%     | 44%     | 39%     | 41%     |
| 28  | 85%                   | 45%       | 95%      | 40%     | 45%     | 45%     | 95%     | 45%     |
| 29  | 0%                    | 0%        | 0%       | 42%     | 0%      | 0%      | 0%      | 58%     |
| 30  | 60%                   | 70%       | 77%      | 69%     | 59%     | 60%     | 59%     | 48%     |
| 31  | 57%                   | 58%       | 77%      | 64%     | 49%     | 50%     | 49%     | 34%     |
| 32  | 94%                   | 100%      | 94%      | 94%     | 94%     | 88%     | 94%     | 100%    |
| 33  | 100%                  | 100%      | 79%      | 100%    | 64%     | 100%    | 86%     | 86%     |