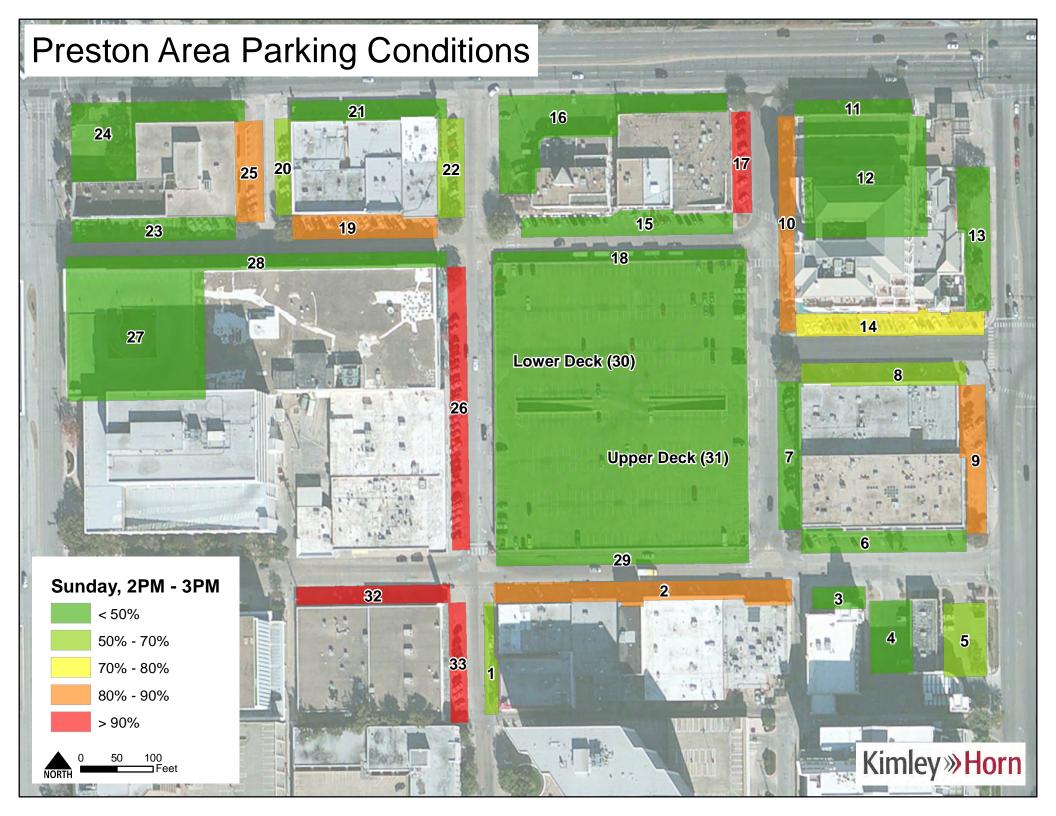

### Occupancy

Facility occupancy was calculated for every observation period in the study to determine the extent of lot utilization. District-wide occupancies were relatively consistent Tuesday – Friday with slightly less demand on Monday and Saturday. Sunday received consistently low occupancy through the observational period. Despite differences in overall occupancy, every day had a peak occupancy during the 12:00 PM to 1:00 PM period. Tuesday through Friday all had a similar maximum peak around 70%. District-wide occupancies can be seen in **Figure 3**.

Figure 3 – District-wide Occupancy

Occupancies for spaces based on restriction type were also estimated. Spaces that were open to the public and handicapped show a more significant peak of 75% during the 12:00 PM to 1:00 PM period than the district as a whole but also declines much more rapidly throughout the day. Private and reserved spaces stayed relatively consistent at around 50% occupancy on typical weekdays throughout the day. These occupancies are shown in **Figures 4** and **5**.