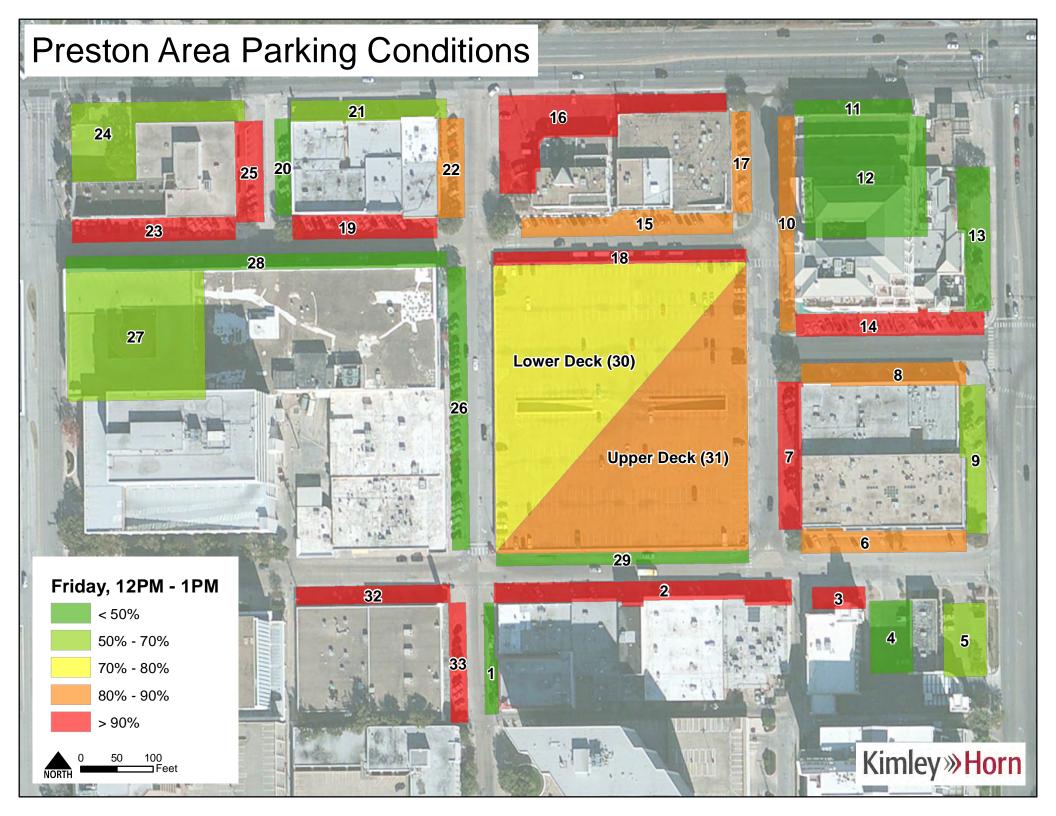

### Occupancy

Facility occupancy was calculated for every observation period in the study to determine the extent of lot utilization. District-wide occupancies were relatively consistent Tuesday – Friday with slightly less demand on Monday and Saturday. Sunday received consistently low occupancy through the observational period. Despite differences in overall occupancy, every day had a peak occupancy during the 12:00 PM to 1:00 PM period. Tuesday through Friday all had a similar maximum peak around 70%. District-wide occupancies can be seen in **Figure 3**.

Figure 3 – District-wide Occupancy

Occupancies for spaces based on restriction type were also estimated. Spaces that were open to the public and handicapped show a more significant peak of 75% during the 12:00 PM to 1:00 PM period than the district as a whole but also declines much more rapidly throughout the day. Private and reserved spaces stayed relatively consistent at around 50% occupancy on typical weekdays throughout the day. These occupancies are shown in **Figures 4** and **5**.

Overall, on-street facilities maintained occupancies around 70% throughout the observation periods on typical weekdays. Facilities closer to the center of the district tended to have higher utilization than facilities on the periphery of the study area. Surface lots hovered around 50% occupancy on typical weekdays. Garages as a whole peaked at 68% utilization during the 12:00 PM to 1:00 PM observation period. The Berkshire garage and the Gold's Gym garage exhibited lower utilization than the Parking Deck. The Parking Deck showed a pronounced peak at about 80% utilization during the 12:00 PM to 1:00 PM to 1:00 PM period on the typical weekdays. Occupancy trends for on-street facilities, surface lot facilities, all garages, and the Parking Deck are shown in **Figures 6 – 9**.

Figure 14 - Tuesday Peak Period Occupancies

Occupancies should be considered through the lens of effective supply. Effective supply represents a percentage of total supply that is the maximum amount of spaces that should be utilized to maintain internal traffic flow and reduce instances of "cruising" for parking spaces. Observed occupancies at 85% for public spaces and 90% - 95% for reserved spaces typically constitute the effective maximum supply for facilities to maintain acceptable operations. Measurements at or above these level indicate a pressure to increase supply or control demand. Measurements below this range indicate acceptable parking occupancy conditions. All occupancy observations from this data collection effort can be found attached to this memorandum.