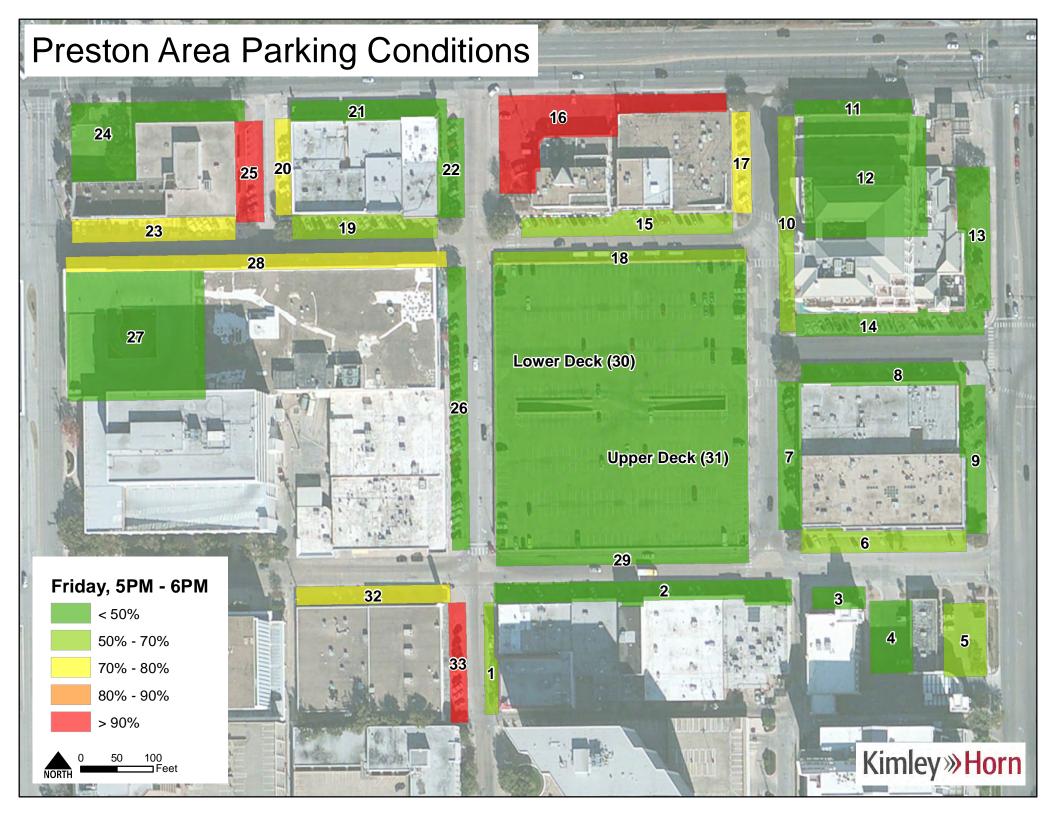

### **Methodology**

Data was collected for this analysis for the seven days between January 24 and January 30, 2016. The study included parking facilities in the Preston Center commercial district in Dallas, Texas. Facilities included in the study are shown in **Figure 1**. Both public and reserved spaces exist in the study area and their locations are shown in **Figure 2**. One observation of each facility was made each day, every hour from 10:00 AM through 5:00 PM equaling eight observations per day. License plate reader (LPR) technology was utilized to gather the data necessary to calculate occupancy and duration. LPR data was processed and analyzed with ArcGIS software.

### Occupancy

Facility occupancy was calculated for every observation period in the study to determine the extent of lot utilization. District-wide occupancies were relatively consistent Tuesday – Friday with slightly less demand on Monday and Saturday. Sunday received consistently low occupancy through the observational period. Despite differences in overall occupancy, every day had a peak occupancy during the 12:00 PM to 1:00 PM period. Tuesday through Friday all had a similar maximum peak around 70%. District-wide occupancies can be seen in **Figure 3**.

Figure 3 – District-wide Occupancy

Occupancies for spaces based on restriction type were also estimated. Spaces that were open to the public and handicapped show a more significant peak of 75% during the 12:00 PM to 1:00 PM period than the district as a whole but also declines much more rapidly throughout the day. Private and reserved spaces stayed relatively consistent at around 50% occupancy on typical weekdays throughout the day. These occupancies are shown in **Figures 4** and **5**.

Figure 14 - Tuesday Peak Period Occupancies

Occupancies should be considered through the lens of effective supply. Effective supply represents a percentage of total supply that is the maximum amount of spaces that should be utilized to maintain internal traffic flow and reduce instances of "cruising" for parking spaces. Observed occupancies at 85% for public spaces and 90% - 95% for reserved spaces typically constitute the effective maximum supply for facilities to maintain acceptable operations. Measurements at or above these level indicate a pressure to increase supply or control demand. Measurements below this range indicate acceptable parking occupancy conditions. All occupancy observations from this data collection effort can be found attached to this memorandum.