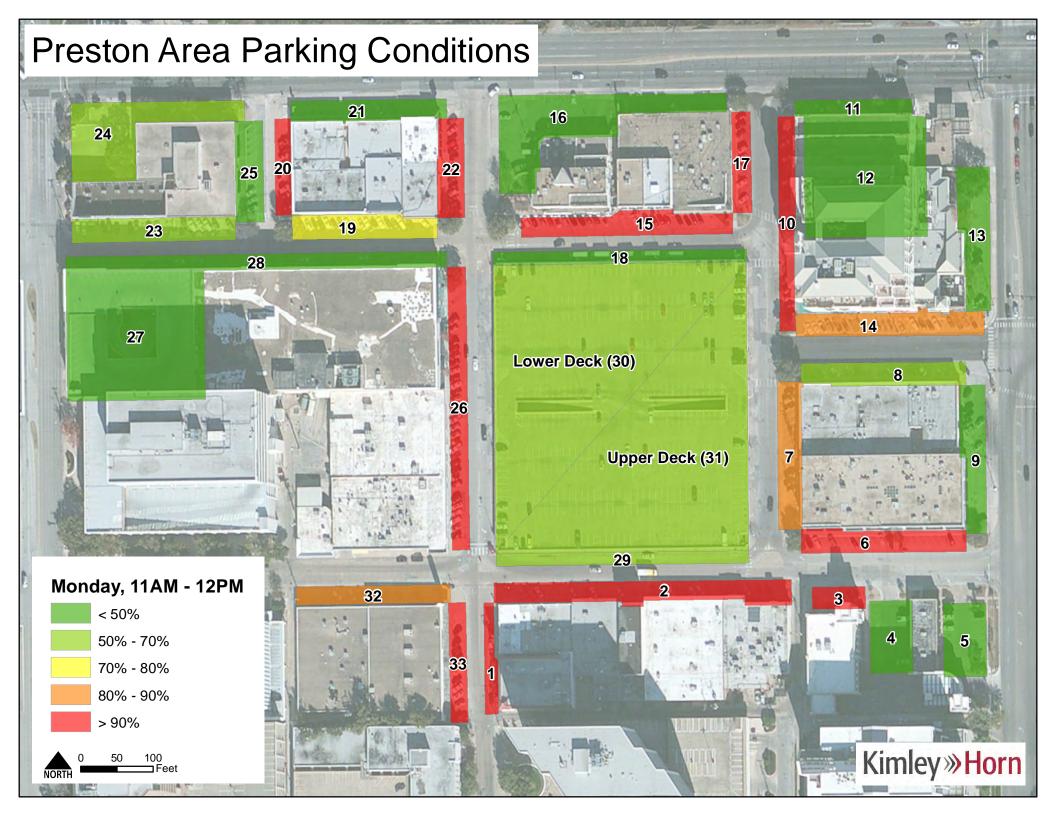

Monday

| Lot | 10AM 11AM | 11AM 12PM | 12PM_1PM | 1PM 2PM | 2PM_3PM | 3PM 4PM | 4PM_5PM | 5PM_6PM |
|-----|-----------|-----------|----------|---------|---------|---------|---------|---------|
| 1   | 100%      | 100%      | 100%     | 100%    | 100%    | 67%     | 100%    | 100%    |
| 2   | 100%      | 100%      | 100%     | 100%    | 88%     | 100%    | 50%     | 75%     |
| 3   | 100%      | 100%      | 100%     | 100%    | 100%    | 100%    | 100%    | 67%     |
| 4   | 40%       | 30%       | 30%      | 27%     | 40%     | 37%     | 37%     | 22%     |
| 5   | 24%       | 41%       | 59%      | 53%     | 65%     | 59%     | 47%     | 41%     |
| 6   | 89%       | 100%      | 100%     | 94%     | 100%    | 100%    | 83%     | 67%     |
| 7   | 100%      | 84%       | 95%      | 84%     | 89%     | 84%     | 84%     | 58%     |
| 8   | 50%       | 61%       | 67%      | 94%     | 78%     | 72%     | 67%     | 39%     |
| 9   | 32%       | 37%       | 47%      | 53%     | 58%     | 58%     | 47%     | 32%     |
| 10  | 100%      | 100%      | 53%      | 76%     | 82%     | 88%     | 82%     | 41%     |
| 11  | 0%        | 10%       | 10%      | 70%     | 100%    | 80%     | 10%     | 0%      |
| 12  | 61%       | 43%       | 43%      | 35%     | 39%     | 39%     | 37%     | 24%     |
| 13  | 0%        | 0%        | 0%       | 0%      | 0%      | 0%      | 0%      | 0%      |
| 14  | 0%        | 82%       | 88%      | 88%     | 82%     | 82%     | 18%     | 65%     |
| 15  | 28%       | 100%      | 100%     | 100%    | 80%     | 100%    | 88%     | 48%     |
| 16  | 8%        | 0%        | 15%      | 0%      | 0%      | 0%      | 8%      | 0%      |
| 17  | 0%        | 100%      | 71%      | 86%     | 100%    | 71%     | 100%    | 43%     |
| 18  | 8%        | 15%       | 23%      | 31%     | 31%     | 15%     | 38%     | 15%     |
| 19  | 61%       | 72%       | 72%      | 83%     | 67%     | 83%     | 89%     | 72%     |
| 20  | 100%      | 92%       | 100%     | 100%    | 100%    | 33%     | 100%    | 100%    |
| 21  | 32%       | 16%       | 21%      | 21%     | 32%     | 21%     | 16%     | 16%     |
| 22  | 100%      | 100%      | 100%     | 100%    | 100%    | 100%    | 100%    | 100%    |
| 23  | 63%       | 58%       | 74%      | 74%     | 79%     | 100%    | 100%    | 63%     |
| 24  | 57%       | 62%       | 52%      | 90%     | 90%     | 38%     | 100%    | 100%    |
| 25  | 9%        | 9%        | 9%       | 18%     | 0%      | 0%      | 0%      | 0%      |
| 26  | 100%      | 100%      | 100%     | 100%    | 100%    | 100%    | 100%    | 78%     |
| 27  | 44%       | 45%       | 43%      | 41%     | 39%     | 39%     | 38%     | 41%     |
| 28  | 50%       | 45%       | 65%      | 65%     | 35%     | 35%     | 75%     | 30%     |
| 29  | 17%       | 58%       | 58%      | 0%      | 0%      | 33%     | 8%      | 0%      |
| 30  | 50%       | 51%       | 70%      | 51%     | 47%     | 38%     | 38%     | 42%     |
| 31  | 47%       | 51%       | 62%      | 57%     | 50%     | 45%     | 38%     | 41%     |
| 32  | 94%       | 88%       | 100%     | 88%     | 100%    | 100%    | 82%     | 0%      |
| 33  | 100%      | 100%      | 100%     | 100%    | 93%     | 100%    | 100%    | 7%      |