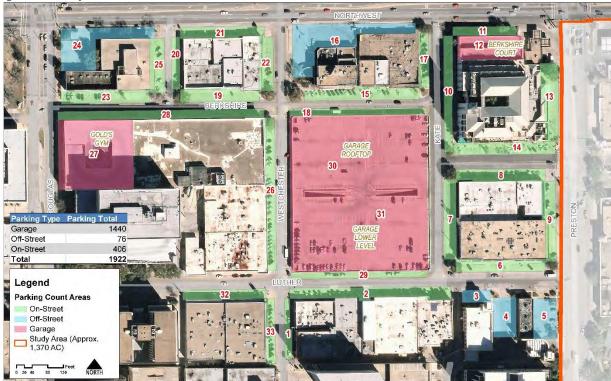

### **Methodology**

Data was collected for this analysis for the seven days between January 24 and January 30, 2016. The study included parking facilities in the Preston Center commercial district in Dallas, Texas. Facilities included in the study are shown in **Figure 1**. Both public and reserved spaces exist in the study area and their locations are shown in **Figure 2**. One observation of each facility was made each day, every hour from 10:00 AM through 5:00 PM equaling eight observations per day. License plate reader (LPR) technology was utilized to gather the data necessary to calculate occupancy and duration. LPR data was processed and analyzed with ArcGIS software.

#### Figure 1 – Study Area

Figure 2 – User Restrictions

kimley-horn.com

12750 Merit Drive, Suite 1000, Dallas, TX 75251

Page 2

DRAFT 2-26-2016