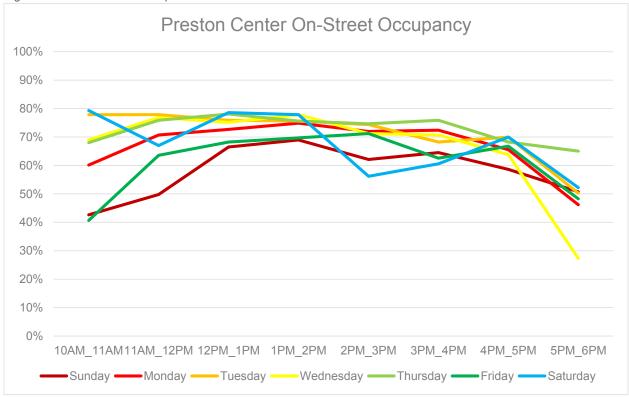

Overall, on-street facilities maintained occupancies around 70% throughout the observation periods on typical weekdays. Facilities closer to the center of the district tended to have higher utilization than facilities on the periphery of the study area. Surface lots hovered around 50% occupancy on typical weekdays. Garages as a whole peaked at 68% utilization during the 12:00 PM to 1:00 PM observation period. The Berkshire garage and the Gold's Gym garage exhibited lower utilization than the Parking Deck. The Parking Deck showed a pronounced peak at about 80% utilization during the 12:00 PM to 1:00 PM to 1:00 PM period on the typical weekdays. Occupancy trends for on-street facilities, surface lot facilities, all garages, and the Parking Deck are shown in **Figures 6 – 9**.

Figure 6 – On-Street Lot Occupancies

Figure 7 – Surface Lot Occupancies

Figure 9 – Parking Deck Occupancies

Each of the three parking garages serve very different users. Additionally, the Parking Deck's lower and upper floors target different users. Occupancies for all four of these facilities are shown in **Figures 10 – 13**. The Berkshire and Gold's Gym garages had a consistent occupancy around 50% on weekdays with no clear peak period. The Parking Deck saw a sharp peak during the 12:00 PM to 1:00 PM period on both floors with high occupancies