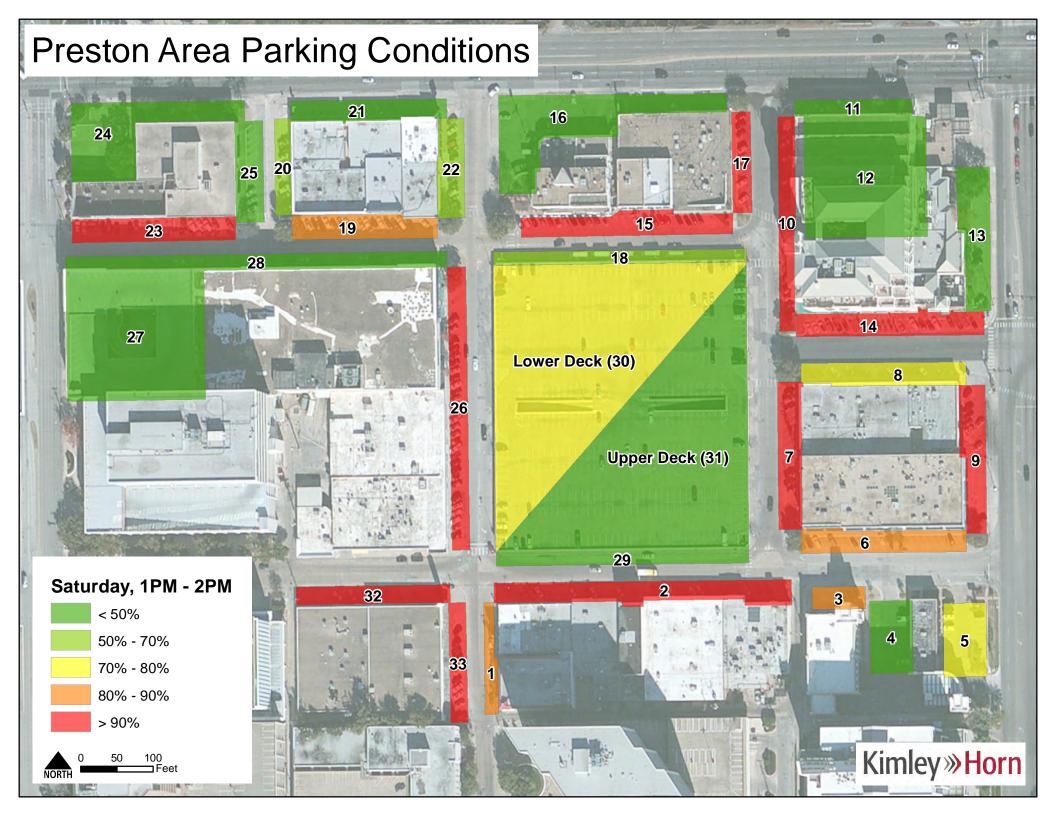

### Occupancy

Facility occupancy was calculated for every observation period in the study to determine the extent of lot utilization. District-wide occupancies were relatively consistent Tuesday – Friday with slightly less demand on Monday and Saturday. Sunday received consistently low occupancy through the observational period. Despite differences in overall occupancy, every day had a peak occupancy during the 12:00 PM to 1:00 PM period. Tuesday through Friday all had a similar maximum peak around 70%. District-wide occupancies can be seen in **Figure 3**.

Figure 3 – District-wide Occupancy

Occupancies for spaces based on restriction type were also estimated. Spaces that were open to the public and handicapped show a more significant peak of 75% during the 12:00 PM to 1:00 PM period than the district as a whole but also declines much more rapidly throughout the day. Private and reserved spaces stayed relatively consistent at around 50% occupancy on typical weekdays throughout the day. These occupancies are shown in **Figures 4** and **5**.

Figure 14 - Tuesday Peak Period Occupancies

Occupancies should be considered through the lens of effective supply. Effective supply represents a percentage of total supply that is the maximum amount of spaces that should be utilized to maintain internal traffic flow and reduce instances of "cruising" for parking spaces. Observed occupancies at 85% for public spaces and 90% - 95% for reserved spaces typically constitute the effective maximum supply for facilities to maintain acceptable operations. Measurements at or above these level indicate a pressure to increase supply or control demand. Measurements below this range indicate acceptable parking occupancy conditions. All occupancy observations from this data collection effort can be found attached to this memorandum.