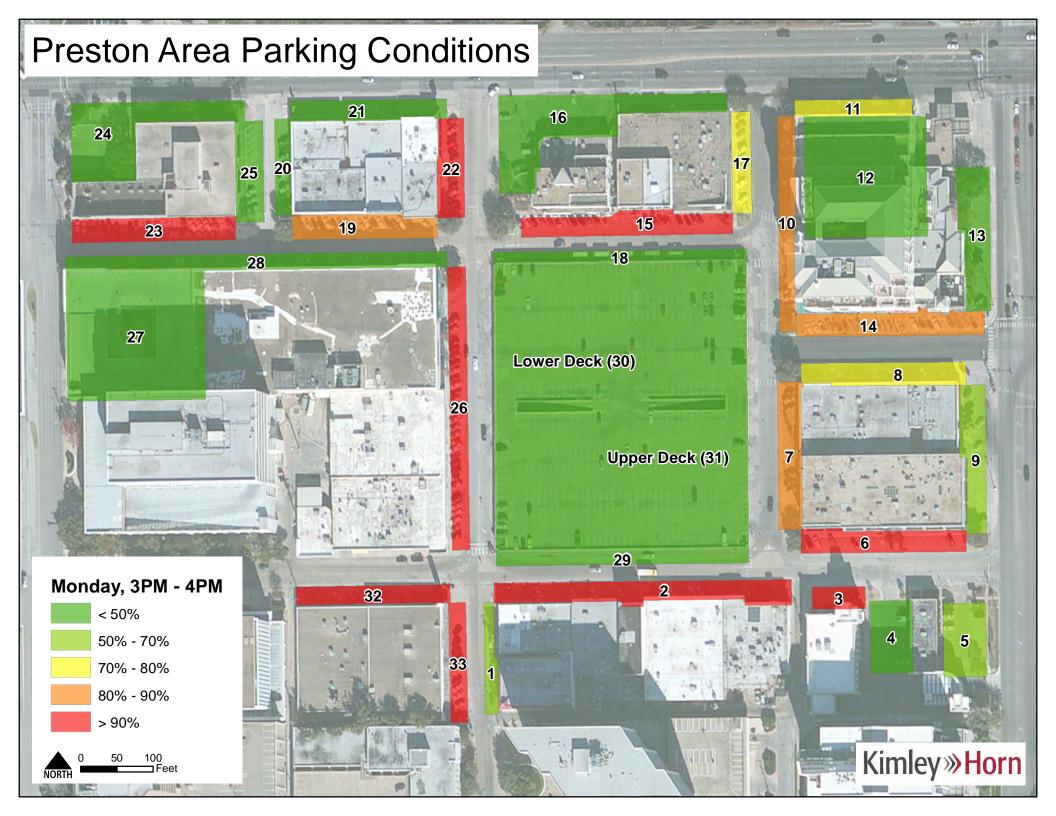

### Occupancy

Facility occupancy was calculated for every observation period in the study to determine the extent of lot utilization. District-wide occupancies were relatively consistent Tuesday – Friday with slightly less demand on Monday and Saturday. Sunday received consistently low occupancy through the observational period. Despite differences in overall occupancy, every day had a peak occupancy during the 12:00 PM to 1:00 PM period. Tuesday through Friday all had a similar maximum peak around 70%. District-wide occupancies can be seen in **Figure 3**.

Monday

| Lot | 10AM 11AM | 11AM 12PM | 12PM_1PM | 1PM 2PM | 2PM_3PM | 3PM 4PM | 4PM_5PM | 5PM_6PM |
|-----|-----------|-----------|----------|---------|---------|---------|---------|---------|
| 1   | 100%      | 100%      | 100%     | 100%    | 100%    | 67%     | 100%    | 100%    |
| 2   | 100%      | 100%      | 100%     | 100%    | 88%     | 100%    | 50%     | 75%     |
| 3   | 100%      | 100%      | 100%     | 100%    | 100%    | 100%    | 100%    | 67%     |
| 4   | 40%       | 30%       | 30%      | 27%     | 40%     | 37%     | 37%     | 22%     |
| 5   | 24%       | 41%       | 59%      | 53%     | 65%     | 59%     | 47%     | 41%     |
| 6   | 89%       | 100%      | 100%     | 94%     | 100%    | 100%    | 83%     | 67%     |
| 7   | 100%      | 84%       | 95%      | 84%     | 89%     | 84%     | 84%     | 58%     |
| 8   | 50%       | 61%       | 67%      | 94%     | 78%     | 72%     | 67%     | 39%     |
| 9   | 32%       | 37%       | 47%      | 53%     | 58%     | 58%     | 47%     | 32%     |
| 10  | 100%      | 100%      | 53%      | 76%     | 82%     | 88%     | 82%     | 41%     |
| 11  | 0%        | 10%       | 10%      | 70%     | 100%    | 80%     | 10%     | 0%      |
| 12  | 61%       | 43%       | 43%      | 35%     | 39%     | 39%     | 37%     | 24%     |
| 13  | 0%        | 0%        | 0%       | 0%      | 0%      | 0%      | 0%      | 0%      |
| 14  | 0%        | 82%       | 88%      | 88%     | 82%     | 82%     | 18%     | 65%     |
| 15  | 28%       | 100%      | 100%     | 100%    | 80%     | 100%    | 88%     | 48%     |
| 16  | 8%        | 0%        | 15%      | 0%      | 0%      | 0%      | 8%      | 0%      |
| 17  | 0%        | 100%      | 71%      | 86%     | 100%    | 71%     | 100%    | 43%     |
| 18  | 8%        | 15%       | 23%      | 31%     | 31%     | 15%     | 38%     | 15%     |
| 19  | 61%       | 72%       | 72%      | 83%     | 67%     | 83%     | 89%     | 72%     |
| 20  | 100%      | 92%       | 100%     | 100%    | 100%    | 33%     | 100%    | 100%    |
| 21  | 32%       | 16%       | 21%      | 21%     | 32%     | 21%     | 16%     | 16%     |
| 22  | 100%      | 100%      | 100%     | 100%    | 100%    | 100%    | 100%    | 100%    |
| 23  | 63%       | 58%       | 74%      | 74%     | 79%     | 100%    | 100%    | 63%     |
| 24  | 57%       | 62%       | 52%      | 90%     | 90%     | 38%     | 100%    | 100%    |
| 25  | 9%        | 9%        | 9%       | 18%     | 0%      | 0%      | 0%      | 0%      |
| 26  | 100%      | 100%      | 100%     | 100%    | 100%    | 100%    | 100%    | 78%     |
| 27  | 44%       | 45%       | 43%      | 41%     | 39%     | 39%     | 38%     | 41%     |
| 28  | 50%       | 45%       | 65%      | 65%     | 35%     | 35%     | 75%     | 30%     |
| 29  | 17%       | 58%       | 58%      | 0%      | 0%      | 33%     | 8%      | 0%      |
| 30  | 50%       | 51%       | 70%      | 51%     | 47%     | 38%     | 38%     | 42%     |
| 31  | 47%       | 51%       | 62%      | 57%     | 50%     | 45%     | 38%     | 41%     |
| 32  | 94%       | 88%       | 100%     | 88%     | 100%    | 100%    | 82%     | 0%      |
| 33  | 100%      | 100%      | 100%     | 100%    | 93%     | 100%    | 100%    | 7%      |