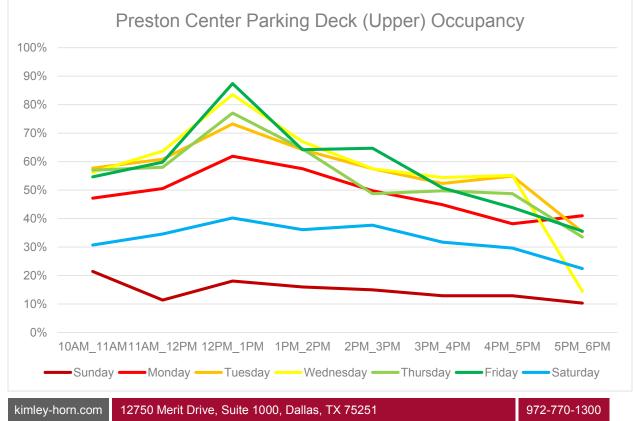

Figure 6 – On-Street Lot Occupancies

Figure 7 – Surface Lot Occupancies

Figure 9 – Parking Deck Occupancies

Each of the three parking garages serve very different users. Additionally, the Parking Deck's lower and upper floors target different users. Occupancies for all four of these facilities are shown in **Figures 10 – 13**. The Berkshire and Gold's Gym garages had a consistent occupancy around 50% on weekdays with no clear peak period. The Parking Deck saw a sharp peak during the 12:00 PM to 1:00 PM period on both floors with high occupancies