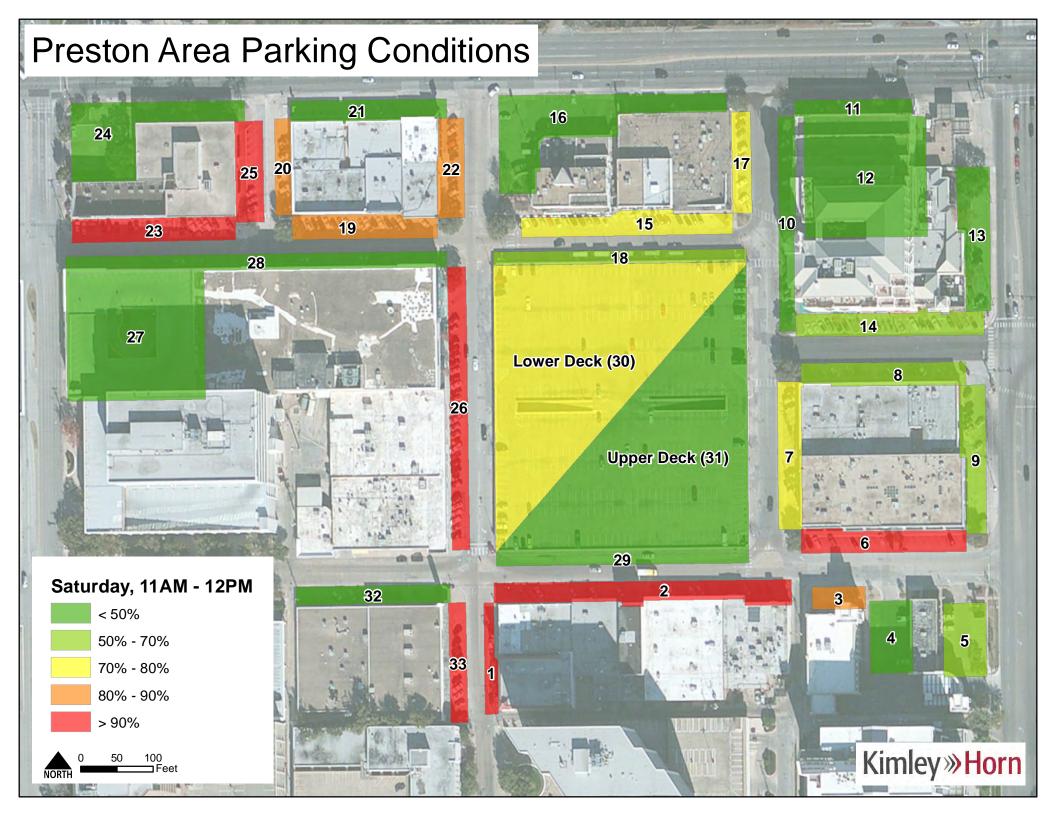

### **Methodology**

Data was collected for this analysis for the seven days between January 24 and January 30, 2016. The study included parking facilities in the Preston Center commercial district in Dallas, Texas. Facilities included in the study are shown in **Figure 1**. Both public and reserved spaces exist in the study area and their locations are shown in **Figure 2**. One observation of each facility was made each day, every hour from 10:00 AM through 5:00 PM equaling eight observations per day. License plate reader (LPR) technology was utilized to gather the data necessary to calculate occupancy and duration. LPR data was processed and analyzed with ArcGIS software.

### Occupancy

Facility occupancy was calculated for every observation period in the study to determine the extent of lot utilization. District-wide occupancies were relatively consistent Tuesday – Friday with slightly less demand on Monday and Saturday. Sunday received consistently low occupancy through the observational period. Despite differences in overall occupancy, every day had a peak occupancy during the 12:00 PM to 1:00 PM period. Tuesday through Friday all had a similar maximum peak around 70%. District-wide occupancies can be seen in **Figure 3**.

Figure 3 – District-wide Occupancy

Occupancies for spaces based on restriction type were also estimated. Spaces that were open to the public and handicapped show a more significant peak of 75% during the 12:00 PM to 1:00 PM period than the district as a whole but also declines much more rapidly throughout the day. Private and reserved spaces stayed relatively consistent at around 50% occupancy on typical weekdays throughout the day. These occupancies are shown in **Figures 4** and **5**.

Figure 14 - Tuesday Peak Period Occupancies

Occupancies should be considered through the lens of effective supply. Effective supply represents a percentage of total supply that is the maximum amount of spaces that should be utilized to maintain internal traffic flow and reduce instances of "cruising" for parking spaces. Observed occupancies at 85% for public spaces and 90% - 95% for reserved spaces typically constitute the effective maximum supply for facilities to maintain acceptable operations. Measurements at or above these level indicate a pressure to increase supply or control demand. Measurements below this range indicate acceptable parking occupancy conditions. All occupancy observations from this data collection effort can be found attached to this memorandum.