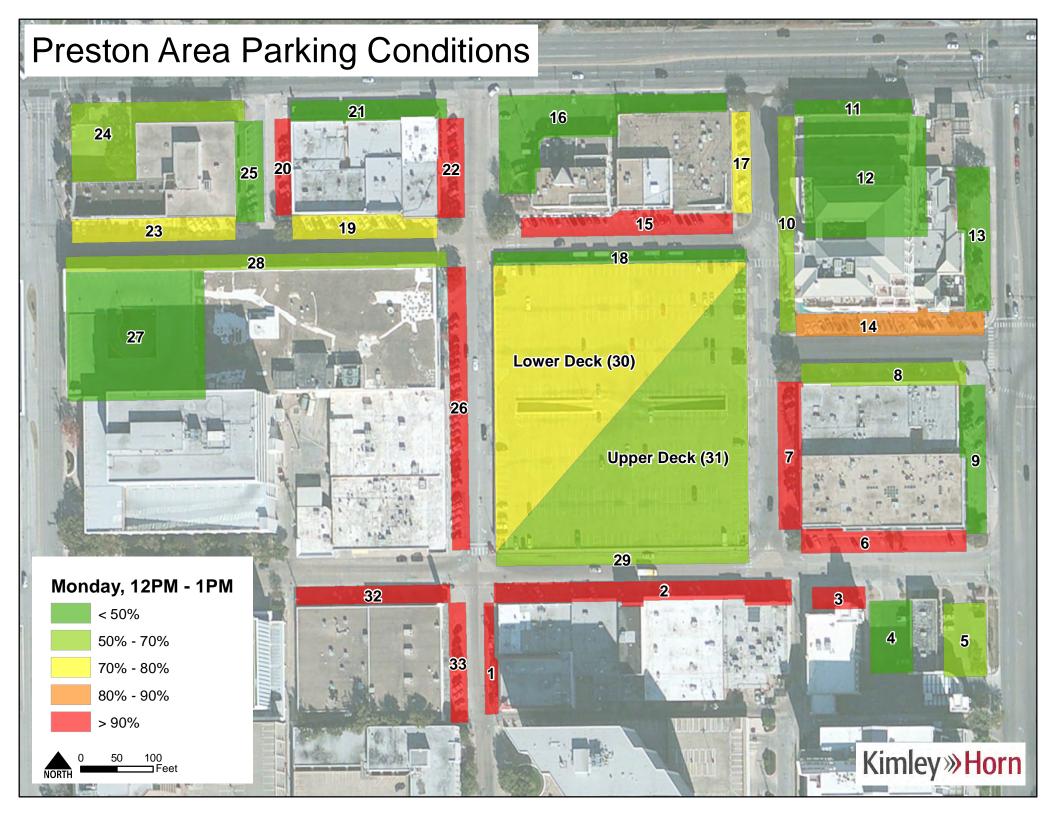

### Occupancy

Facility occupancy was calculated for every observation period in the study to determine the extent of lot utilization. District-wide occupancies were relatively consistent Tuesday – Friday with slightly less demand on Monday and Saturday. Sunday received consistently low occupancy through the observational period. Despite differences in overall occupancy, every day had a peak occupancy during the 12:00 PM to 1:00 PM period. Tuesday through Friday all had a similar maximum peak around 70%. District-wide occupancies can be seen in **Figure 3**.

Monday

| Lot | 10AM 11AM | 11AM 12PM | 12PM_1PM | 1PM 2PM | 2PM_3PM | 3PM 4PM | 4PM_5PM | 5PM_6PM |
|-----|-----------|-----------|----------|---------|---------|---------|---------|---------|
| 1   | 100%      | 100%      | 100%     | 100%    | 100%    | 67%     | 100%    | 100%    |
| 2   | 100%      | 100%      | 100%     | 100%    | 88%     | 100%    | 50%     | 75%     |
| 3   | 100%      | 100%      | 100%     | 100%    | 100%    | 100%    | 100%    | 67%     |
| 4   | 40%       | 30%       | 30%      | 27%     | 40%     | 37%     | 37%     | 22%     |
| 5   | 24%       | 41%       | 59%      | 53%     | 65%     | 59%     | 47%     | 41%     |
| 6   | 89%       | 100%      | 100%     | 94%     | 100%    | 100%    | 83%     | 67%     |
| 7   | 100%      | 84%       | 95%      | 84%     | 89%     | 84%     | 84%     | 58%     |
| 8   | 50%       | 61%       | 67%      | 94%     | 78%     | 72%     | 67%     | 39%     |
| 9   | 32%       | 37%       | 47%      | 53%     | 58%     | 58%     | 47%     | 32%     |
| 10  | 100%      | 100%      | 53%      | 76%     | 82%     | 88%     | 82%     | 41%     |
| 11  | 0%        | 10%       | 10%      | 70%     | 100%    | 80%     | 10%     | 0%      |
| 12  | 61%       | 43%       | 43%      | 35%     | 39%     | 39%     | 37%     | 24%     |
| 13  | 0%        | 0%        | 0%       | 0%      | 0%      | 0%      | 0%      | 0%      |
| 14  | 0%        | 82%       | 88%      | 88%     | 82%     | 82%     | 18%     | 65%     |
| 15  | 28%       | 100%      | 100%     | 100%    | 80%     | 100%    | 88%     | 48%     |
| 16  | 8%        | 0%        | 15%      | 0%      | 0%      | 0%      | 8%      | 0%      |
| 17  | 0%        | 100%      | 71%      | 86%     | 100%    | 71%     | 100%    | 43%     |
| 18  | 8%        | 15%       | 23%      | 31%     | 31%     | 15%     | 38%     | 15%     |
| 19  | 61%       | 72%       | 72%      | 83%     | 67%     | 83%     | 89%     | 72%     |
| 20  | 100%      | 92%       | 100%     | 100%    | 100%    | 33%     | 100%    | 100%    |
| 21  | 32%       | 16%       | 21%      | 21%     | 32%     | 21%     | 16%     | 16%     |
| 22  | 100%      | 100%      | 100%     | 100%    | 100%    | 100%    | 100%    | 100%    |
| 23  | 63%       | 58%       | 74%      | 74%     | 79%     | 100%    | 100%    | 63%     |
| 24  | 57%       | 62%       | 52%      | 90%     | 90%     | 38%     | 100%    | 100%    |
| 25  | 9%        | 9%        | 9%       | 18%     | 0%      | 0%      | 0%      | 0%      |
| 26  | 100%      | 100%      | 100%     | 100%    | 100%    | 100%    | 100%    | 78%     |
| 27  | 44%       | 45%       | 43%      | 41%     | 39%     | 39%     | 38%     | 41%     |
| 28  | 50%       | 45%       | 65%      | 65%     | 35%     | 35%     | 75%     | 30%     |
| 29  | 17%       | 58%       | 58%      | 0%      | 0%      | 33%     | 8%      | 0%      |
| 30  | 50%       | 51%       | 70%      | 51%     | 47%     | 38%     | 38%     | 42%     |
| 31  | 47%       | 51%       | 62%      | 57%     | 50%     | 45%     | 38%     | 41%     |
| 32  | 94%       | 88%       | 100%     | 88%     | 100%    | 100%    | 82%     | 0%      |
| 33  | 100%      | 100%      | 100%     | 100%    | 93%     | 100%    | 100%    | 7%      |