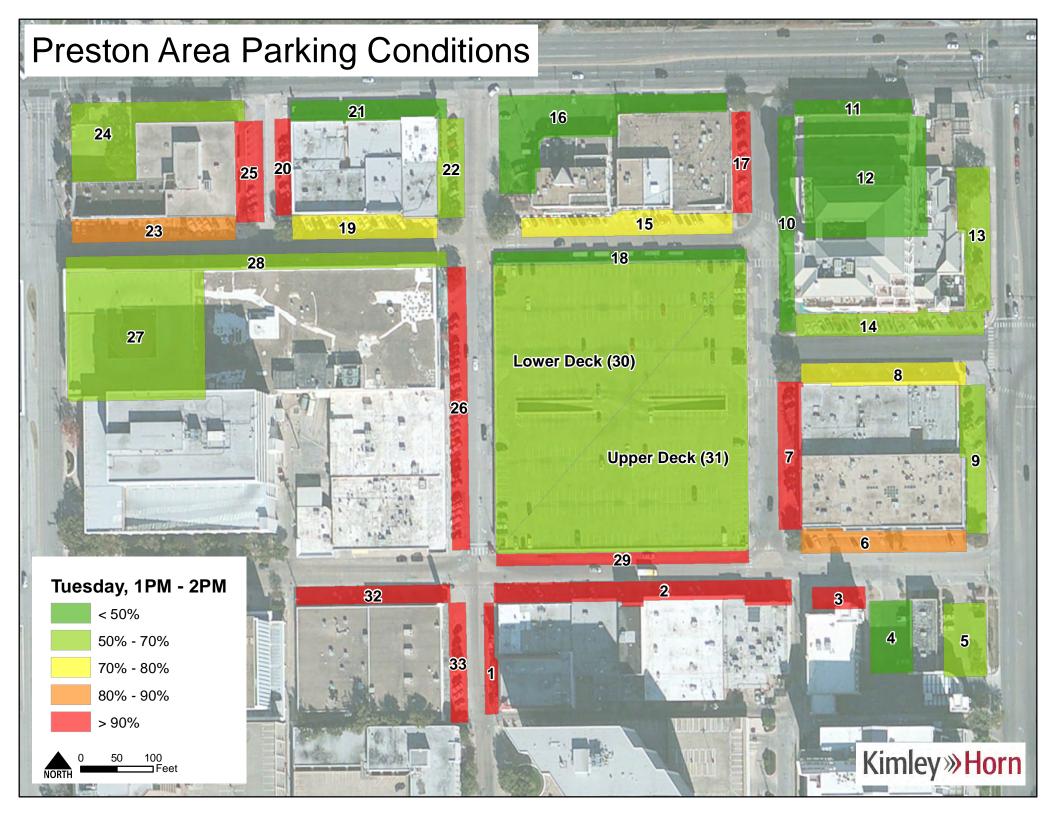

### Occupancy

Facility occupancy was calculated for every observation period in the study to determine the extent of lot utilization. District-wide occupancies were relatively consistent Tuesday – Friday with slightly less demand on Monday and Saturday. Sunday received consistently low occupancy through the observational period. Despite differences in overall occupancy, every day had a peak occupancy during the 12:00 PM to 1:00 PM period. Tuesday through Friday all had a similar maximum peak around 70%. District-wide occupancies can be seen in **Figure 3**.