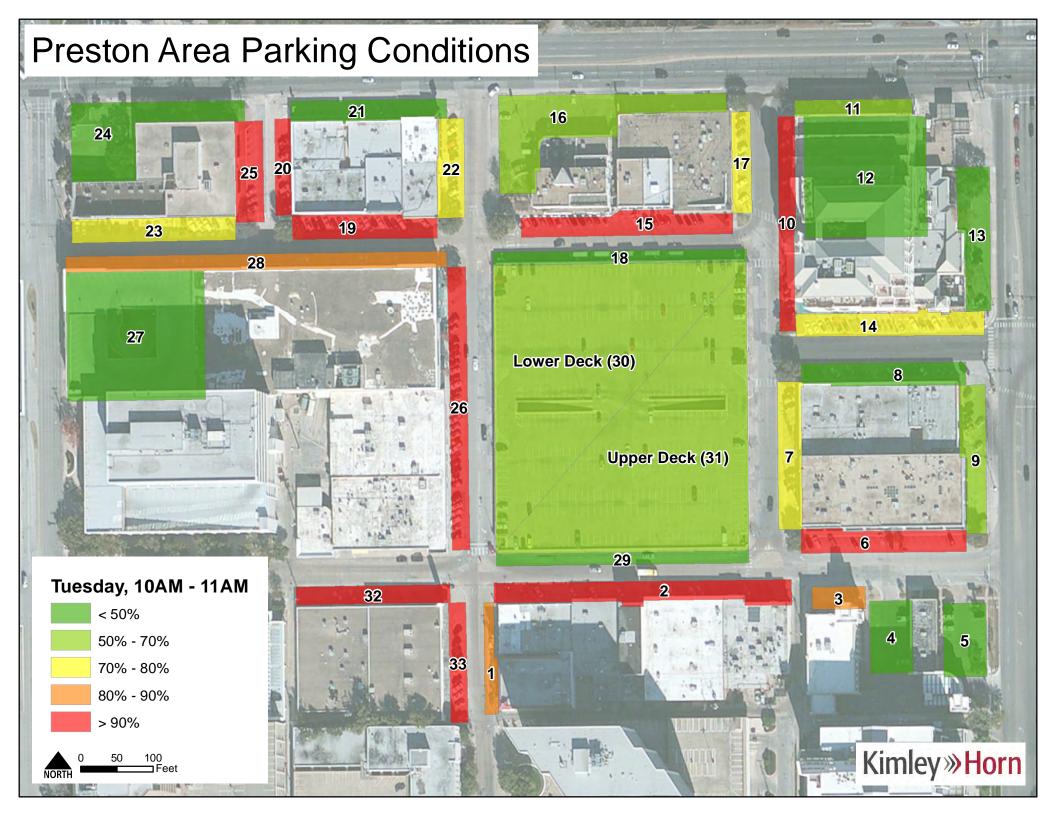

Tuesday

| Lot | 10AM 11AM | 11AM 12PM | 12PM_1PM | 1PM 2PM | 2PM_3PM | 3PM 4PM | 4PM_5PM | 5PM_6PM |
|-----|-----------|-----------|----------|---------|---------|---------|---------|---------|
| 1   | 83%       | 83%       | 100%     | 100%    | 100%    | 0%      | 50%     | 100%    |
| 2   | 97%       | 94%       | 94%      | 94%     | 91%     | 88%     | 94%     | 91%     |
| 3   | 83%       | 100%      | 100%     | 100%    | 100%    | 100%    | 100%    | 33%     |
| 4   | 27%       | 40%       | 30%      | 27%     | 32%     | 47%     | 40%     | 30%     |
| 5   | 35%       | 35%       | 35%      | 59%     | 65%     | 82%     | 82%     | 53%     |
| 6   | 94%       | 83%       | 100%     | 89%     | 67%     | 100%    | 61%     | 50%     |
| 7   | 79%       | 79%       | 100%     | 100%    | 89%     | 100%    | 100%    | 63%     |
| 8   | 39%       | 61%       | 61%      | 78%     | 67%     | 50%     | 33%     | 33%     |
| 9   | 53%       | 58%       | 53%      | 58%     | 32%     | 63%     | 42%     | 37%     |
| 10  | 100%      | 82%       | 35%      | 12%     | 88%     | 100%    | 100%    | 35%     |
| 11  | 70%       | 60%       | 20%      | 10%     | 10%     | 70%     | 70%     | 0%      |
| 12  | 43%       | 44%       | 46%      | 47%     | 44%     | 43%     | 40%     | 34%     |
| 13  | 25%       | 31%       | 56%      | 56%     | 63%     | 38%     | 44%     | 0%      |
| 14  | 71%       | 88%       | 94%      | 59%     | 94%     | 82%     | 41%     | 6%      |
| 15  | 100%      | 96%       | 80%      | 80%     | 80%     | 96%     | 68%     | 4%      |
| 16  | 54%       | 54%       | 46%      | 31%     | 15%     | 38%     | 31%     | 0%      |
| 17  | 71%       | 100%      | 100%     | 100%    | 100%    | 100%    | 100%    | 86%     |
| 18  | 23%       | 38%       | 62%      | 46%     | 46%     | 23%     | 38%     | 23%     |
| 19  | 94%       | 89%       | 100%     | 78%     | 89%     | 89%     | 78%     | 39%     |
| 20  | 100%      | 92%       | 100%     | 100%    | 83%     | 8%      | 100%    | 25%     |
| 21  | 42%       | 63%       | 47%      | 26%     | 53%     | 42%     | 26%     | 32%     |
| 22  | 77%       | 62%       | 77%      | 69%     | 100%    | 54%     | 92%     | 38%     |
| 23  | 79%       | 74%       | 79%      | 89%     | 100%    | 47%     | 53%     | 11%     |
| 24  | 48%       | 67%       | 38%      | 52%     | 43%     | 38%     | 48%     | 81%     |
| 25  | 100%      | 100%      | 100%     | 100%    | 100%    | 100%    | 100%    | 100%    |
| 26  | 97%       | 100%      | 100%     | 100%    | 100%    | 100%    | 88%     | 100%    |
| 27  | 49%       | 58%       | 57%      | 54%     | 49%     | 45%     | 50%     | 43%     |
| 28  | 85%       | 45%       | 35%      | 55%     | 40%     | 65%     | 75%     | 100%    |
| 29  | 33%       | 67%       | 0%       | 100%    | 0%      | 0%      | 50%     | 0%      |
| 30  | 60%       | 75%       | 90%      | 68%     | 69%     | 57%     | 47%     | 50%     |
| 31  | 58%       | 61%       | 73%      | 64%     | 57%     | 52%     | 55%     | 35%     |
| 32  | 100%      | 94%       | 94%      | 100%    | 82%     | 0%      | 65%     | 94%     |
| 33  | 100%      | 100%      | 100%     | 100%    | 71%     | 100%    | 100%    | 100%    |