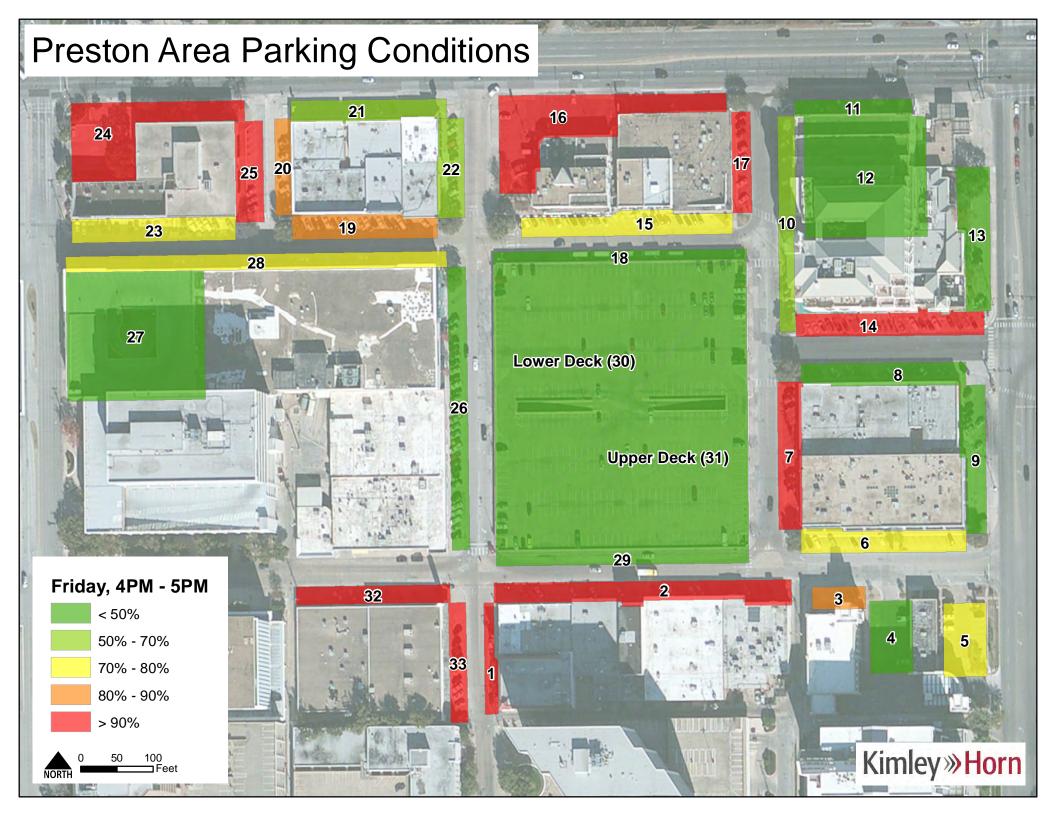

### **Methodology**

Data was collected for this analysis for the seven days between January 24 and January 30, 2016. The study included parking facilities in the Preston Center commercial district in Dallas, Texas. Facilities included in the study are shown in **Figure 1**. Both public and reserved spaces exist in the study area and their locations are shown in **Figure 2**. One observation of each facility was made each day, every hour from 10:00 AM through 5:00 PM equaling eight observations per day. License plate reader (LPR) technology was utilized to gather the data necessary to calculate occupancy and duration. LPR data was processed and analyzed with ArcGIS software.

### Occupancy

Facility occupancy was calculated for every observation period in the study to determine the extent of lot utilization. District-wide occupancies were relatively consistent Tuesday – Friday with slightly less demand on Monday and Saturday. Sunday received consistently low occupancy through the observational period. Despite differences in overall occupancy, every day had a peak occupancy during the 12:00 PM to 1:00 PM period. Tuesday through Friday all had a similar maximum peak around 70%. District-wide occupancies can be seen in **Figure 3**.

Figure 3 – District-wide Occupancy

Occupancies for spaces based on restriction type were also estimated. Spaces that were open to the public and handicapped show a more significant peak of 75% during the 12:00 PM to 1:00 PM period than the district as a whole but also declines much more rapidly throughout the day. Private and reserved spaces stayed relatively consistent at around 50% occupancy on typical weekdays throughout the day. These occupancies are shown in **Figures 4** and **5**.

Figure 14 - Tuesday Peak Period Occupancies

Occupancies should be considered through the lens of effective supply. Effective supply represents a percentage of total supply that is the maximum amount of spaces that should be utilized to maintain internal traffic flow and reduce instances of "cruising" for parking spaces. Observed occupancies at 85% for public spaces and 90% - 95% for reserved spaces typically constitute the effective maximum supply for facilities to maintain acceptable operations. Measurements at or above these level indicate a pressure to increase supply or control demand. Measurements below this range indicate acceptable parking occupancy conditions. All occupancy observations from this data collection effort can be found attached to this memorandum.