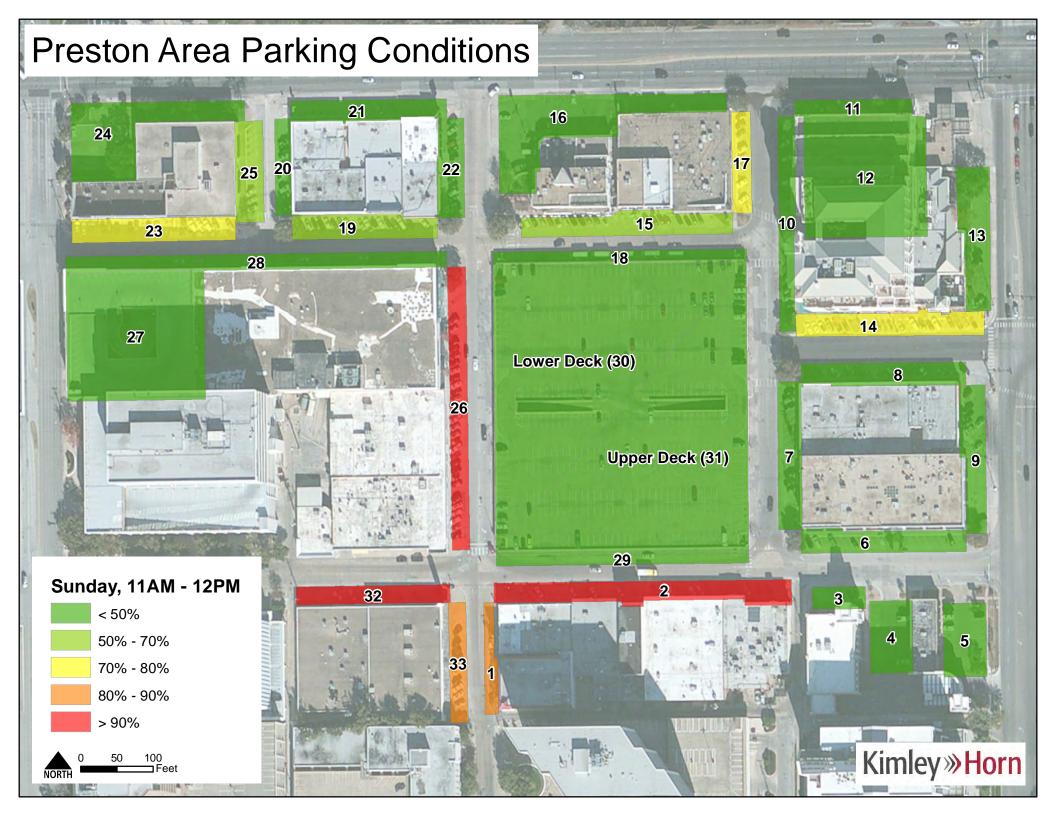

Figure 10 – Berkshire Garage Occupancies

Figure 12 – Parking Deck (Lower) Occupancies

The distribution of occupancy during the peak period appears to have a relationship with facility proximity to the center of the district. **Figure 14** shows a map of occupancies during the peak period on Tuesday.

Figure 14 - Tuesday Peak Period Occupancies

Occupancies should be considered through the lens of effective supply. Effective supply represents a percentage of total supply that is the maximum amount of spaces that should be utilized to maintain internal traffic flow and reduce instances of "cruising" for parking spaces. Observed occupancies at 85% for public spaces and 90% - 95% for reserved spaces typically constitute the effective maximum supply for facilities to maintain acceptable operations. Measurements at or above these level indicate a pressure to increase supply or control demand. Measurements below this range indicate acceptable parking occupancy conditions. All occupancy observations from this data collection effort can be found attached to this memorandum.