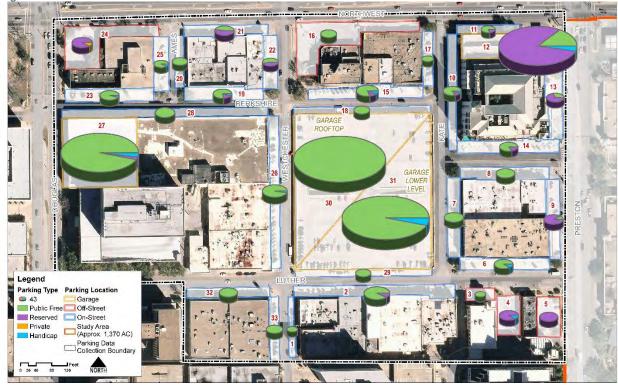

### **Methodology**

Data was collected for this analysis for the seven days between January 24 and January 30, 2016. The study included parking facilities in the Preston Center commercial district in Dallas, Texas. Facilities included in the study are shown in **Figure 1**. Both public and reserved spaces exist in the study area and their locations are shown in **Figure 2**. One observation of each facility was made each day, every hour from 10:00 AM through 5:00 PM equaling eight observations per day. License plate reader (LPR) technology was utilized to gather the data necessary to calculate occupancy and duration. LPR data was processed and analyzed with ArcGIS software.

#### Figure 1 – Study Area

Figure 2 – User Restrictions

kimley-horn.com

12750 Merit Drive, Suite 1000, Dallas, TX 75251

Page 2

DRAFT 2-26-2016