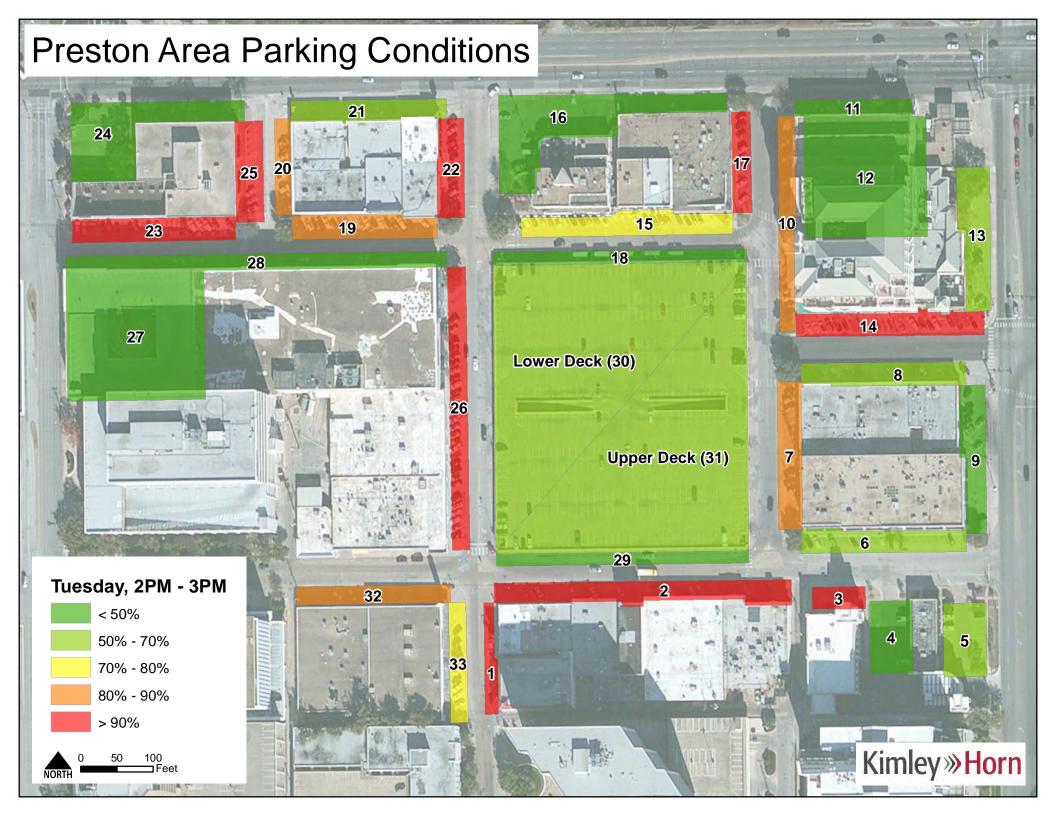

### Occupancy

Facility occupancy was calculated for every observation period in the study to determine the extent of lot utilization. District-wide occupancies were relatively consistent Tuesday – Friday with slightly less demand on Monday and Saturday. Sunday received consistently low occupancy through the observational period. Despite differences in overall occupancy, every day had a peak occupancy during the 12:00 PM to 1:00 PM period. Tuesday through Friday all had a similar maximum peak around 70%. District-wide occupancies can be seen in **Figure 3**.