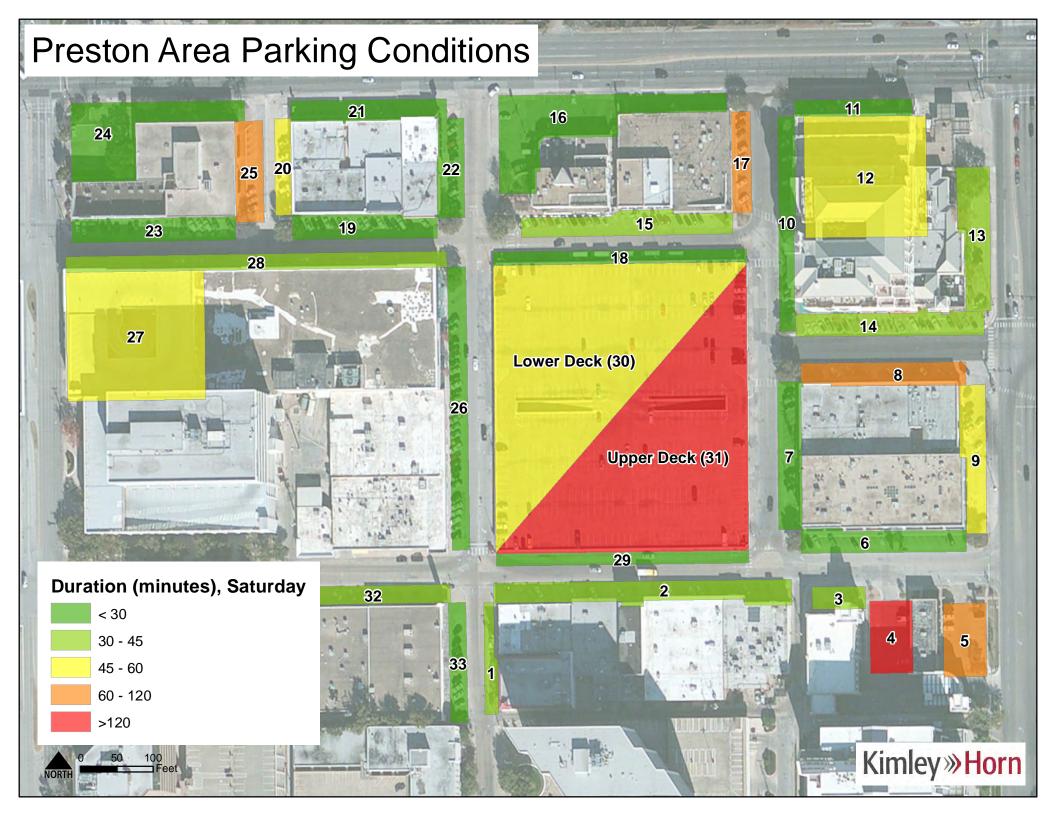

Figure 15 – Average Duration

Figure 16 – Thursday Duration by Facility

The City has noted that it is particularly concerned with users parking for extended periods of time on onstreet facilities and in the lower portion of the Parking Deck. **Figures 17 - 19** show cohorts of parkers based on how long they utilized these facilities on Thursday.

Figure 17 – On-Street User Duration

Page 14

Figure 19 – Upper Parking Deck Duration