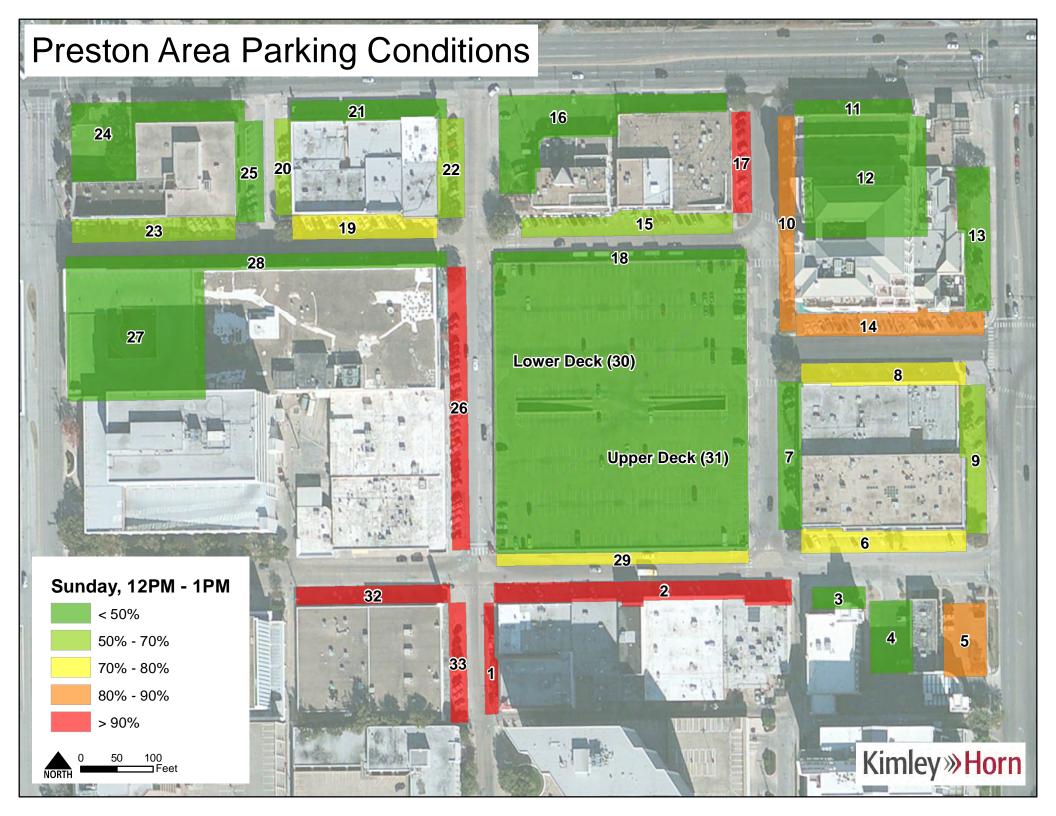

### Occupancy

Facility occupancy was calculated for every observation period in the study to determine the extent of lot utilization. District-wide occupancies were relatively consistent Tuesday – Friday with slightly less demand on Monday and Saturday. Sunday received consistently low occupancy through the observational period. Despite differences in overall occupancy, every day had a peak occupancy during the 12:00 PM to 1:00 PM period. Tuesday through Friday all had a similar maximum peak around 70%. District-wide occupancies can be seen in **Figure 3**.

Figure 3 – District-wide Occupancy

Occupancies for spaces based on restriction type were also estimated. Spaces that were open to the public and handicapped show a more significant peak of 75% during the 12:00 PM to 1:00 PM period than the district as a whole but also declines much more rapidly throughout the day. Private and reserved spaces stayed relatively consistent at around 50% occupancy on typical weekdays throughout the day. These occupancies are shown in **Figures 4** and **5**.