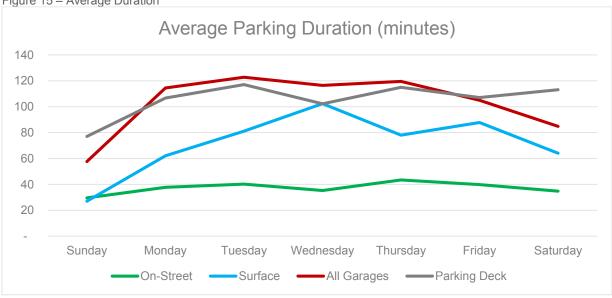

Parking duration was analyzed by facility type. Users of garages and the Parking Deck had the longest average parking duration around two hours. Surface lots had slightly short durations with a peak of 100 minutes on Wednesday. On-street parking had the shortest duration with turnover occurring on average every 40 minutes. These trends can be seen in Figure 15. A map of all facility duration on Thursday can be seen on Figure 16.

Figure 15 – Average Duration

Figure 16 – Thursday Duration by Facility

The City has noted that it is particularly concerned with users parking for extended periods of time on onstreet facilities and in the lower portion of the Parking Deck. **Figures 17 - 19** show cohorts of parkers based on how long they utilized these facilities on Thursday.