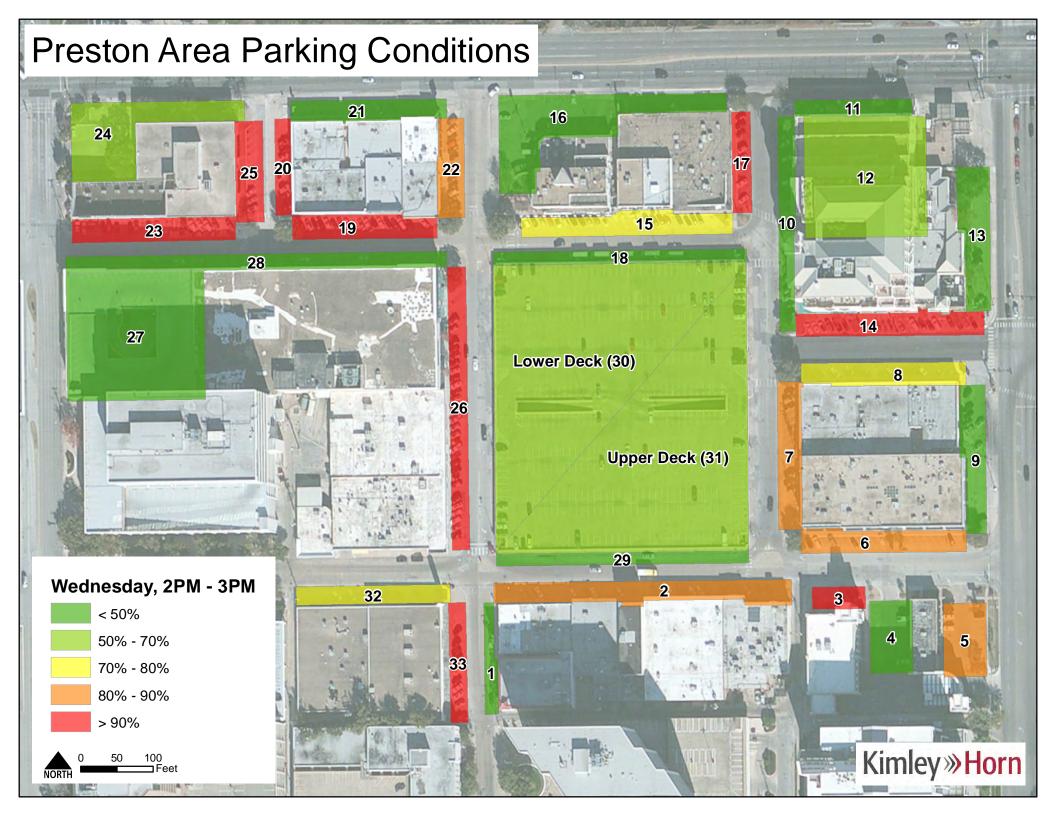

### **Methodology**

Data was collected for this analysis for the seven days between January 24 and January 30, 2016. The study included parking facilities in the Preston Center commercial district in Dallas, Texas. Facilities included in the study are shown in **Figure 1**. Both public and reserved spaces exist in the study area and their locations are shown in **Figure 2**. One observation of each facility was made each day, every hour from 10:00 AM through 5:00 PM equaling eight observations per day. License plate reader (LPR) technology was utilized to gather the data necessary to calculate occupancy and duration. LPR data was processed and analyzed with ArcGIS software.

### Occupancy

Facility occupancy was calculated for every observation period in the study to determine the extent of lot utilization. District-wide occupancies were relatively consistent Tuesday – Friday with slightly less demand on Monday and Saturday. Sunday received consistently low occupancy through the observational period. Despite differences in overall occupancy, every day had a peak occupancy during the 12:00 PM to 1:00 PM period. Tuesday through Friday all had a similar maximum peak around 70%. District-wide occupancies can be seen in **Figure 3**.

Figure 3 – District-wide Occupancy

Occupancies for spaces based on restriction type were also estimated. Spaces that were open to the public and handicapped show a more significant peak of 75% during the 12:00 PM to 1:00 PM period than the district as a whole but also declines much more rapidly throughout the day. Private and reserved spaces stayed relatively consistent at around 50% occupancy on typical weekdays throughout the day. These occupancies are shown in **Figures 4** and **5**.

Overall, on-street facilities maintained occupancies around 70% throughout the observation periods on typical weekdays. Facilities closer to the center of the district tended to have higher utilization than facilities on the periphery of the study area. Surface lots hovered around 50% occupancy on typical weekdays. Garages as a whole peaked at 68% utilization during the 12:00 PM to 1:00 PM observation period. The Berkshire garage and the Gold's Gym garage exhibited lower utilization than the Parking Deck. The Parking Deck showed a pronounced peak at about 80% utilization during the 12:00 PM to 1:00 PM to 1:00 PM period on the typical weekdays. Occupancy trends for on-street facilities, surface lot facilities, all garages, and the Parking Deck are shown in **Figures 6 – 9**.

Figure 14 - Tuesday Peak Period Occupancies

Occupancies should be considered through the lens of effective supply. Effective supply represents a percentage of total supply that is the maximum amount of spaces that should be utilized to maintain internal traffic flow and reduce instances of "cruising" for parking spaces. Observed occupancies at 85% for public spaces and 90% - 95% for reserved spaces typically constitute the effective maximum supply for facilities to maintain acceptable operations. Measurements at or above these level indicate a pressure to increase supply or control demand. Measurements below this range indicate acceptable parking occupancy conditions. All occupancy observations from this data collection effort can be found attached to this memorandum.