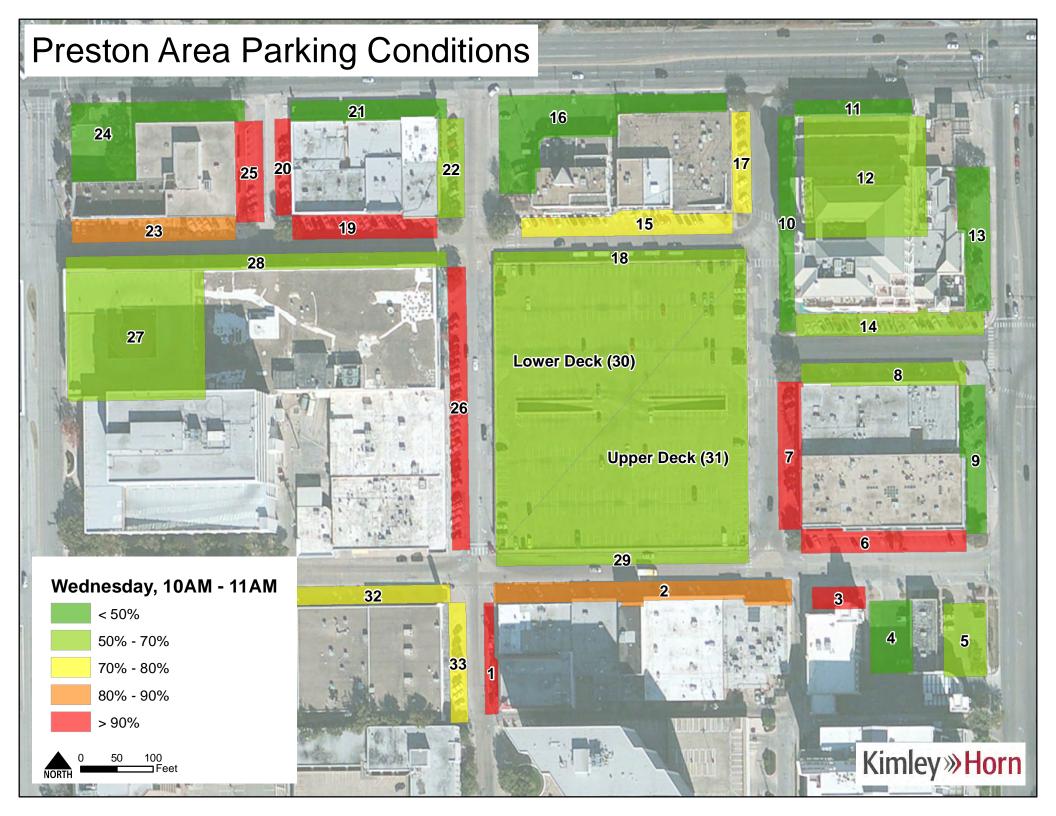

| 69%     |
| 27  | 37%                   | 42%       | 40%      | 36%     | 56%     | 36%     | 25%     | 28%     |
| 28  | 40%                   | 35%       | 45%      | 40%     | 0%      | 55%     | 35%     | 45%     |
| 29  | 100%                  | 50%       | 100%     | 0%      | 0%      | 0%      | 0%      | 0%      |
| 30  | 69%                   | 72%       | 76%      | 74%     | 68%     | 62%     | 48%     | 32%     |
| 31  | 31%                   | 35%       | 40%      | 36%     | 38%     | 32%     | 30%     | 22%     |
| 32  | 88%                   | 12%       | 100%     | 100%    | 82%     | 88%     | 88%     | 0%      |
| 33  | 100%                  | 100%      | 86%      | 100%    | 100%    | 93%     | 79%     | 57%     |

















































































































| Duration |        |        |         |          |          |        |          |
|----------|--------|--------|---------|----------|----------|--------|----------|
| Lot      | Sunday | Monday | Tuesday | Wednesda | Thursday | Friday | Saturday |
| 1        | 19     | 17     | 28      | 17       | 20       | 55     | 34       |
| 2        | 24     | 31     | 35      | 27       | 28       | 28     | 38       |
| 3        | -      | 87     | 120     | 140      | 55       | 83     | 35       |
| 4        |        | 123    | 126     | 194      | 177      | 159    | 133      |
| 5        | 64     | 81     | 55      | 101      | 111      | 132    | 104      |
| 6        | 11     | 25     | 10      | 19       | 21       | 14     |