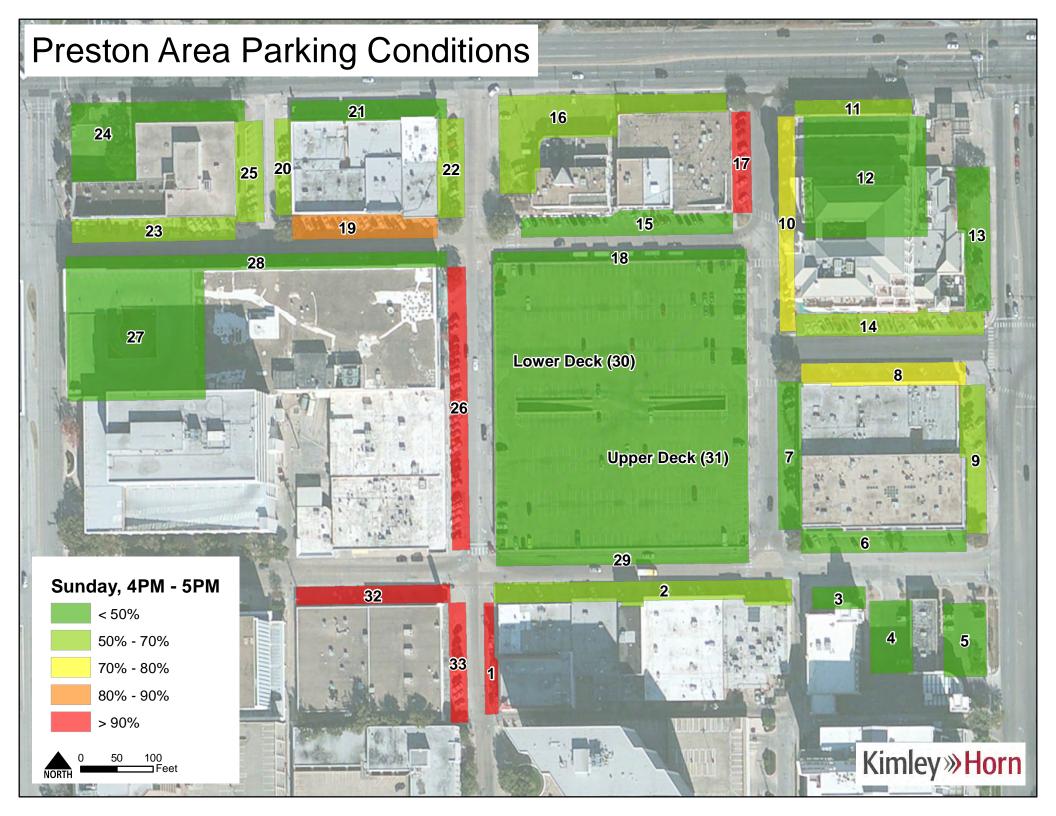

Sunday

| Lot | 10AM 11AM | 11AM 12PM | 12PM 1PM | 1PM 2PM | 2PM_3PM | 3PM 4PM | 4PM 5PM | 5PM 6PM |
|-----|-----------|-----------|----------|---------|---------|---------|---------|---------|
| 1   | 100%      | 83%       | 100%     | 67%     | 67%     | 100%    | 100%    | 33%     |
| 2   | 100%      | 91%       | 97%      | 100%    | 82%     | 76%     | 65%     | 79%     |
| 3   | 0%        | 0%        | 0%       | 0%      | 0%      | 0%      | 0%      | 0%      |
| 4   | 0%        | 0%        | 2%       | 2%      | 2%      | 2%      | 2%      | 0%      |
| 5   | 12%       | 35%       | 88%      | 53%     | 59%     | 59%     | 41%     | 35%     |
| 6   | 12%       | 22%       | 72%      | 100%    | 39%     | 33%     | 28%     | 28%     |
| 7   | 11%       | 5%        | 32%      | 100%    | 32%     | 100%    | 11%     | 21%     |
| 8   | 6%        | 17%       | 78%      | 100%    | 67%     | 72%     | 78%     | 50%     |
| 9   | 21%       | 26%       | 63%      | 100%    | 84%     | 68%     | 68%     | 53%     |
| 10  | 65%       | 12%       | 82%      | 100%    | 88%     | 100%    | 71%     | 76%     |
| 10  | 20%       | 0%        | 10%      | 80%     | 10%     | 30%     | 60%     | 20%     |
| 12  | 9%        | 8%        | 12%      | 8%      | 8%      | 12%     | 4%      | 6%      |
| 13  | 6%        | 25%       | 25%      | 6%      | 19%     | 0%      | 38%     | 0%      |
| 14  | 35%       | 76%       | 82%      | 0%      | 76%     | 35%     | 59%     | 71%     |
| 15  | 48%       | 52%       | 56%      | 52%     | 28%     | 36%     | 32%     | 8%      |
| 16  | 15%       | 15%       | 8%       | 54%     | 38%     | 62%     | 54%     | 31%     |
| 17  | 86%       | 71%       | 100%     | 86%     | 100%    | 86%     | 100%    | 29%     |
| 18  | 38%       | 38%       | 23%      | 0%      | 8%      | 31%     | 0%      | 0%      |
| 19  | 33%       | 61%       | 72%      | 61%     | 89%     | 83%     | 83%     | 89%     |
| 20  | 0%        | 42%       | 58%      | 67%     | 67%     | 33%     | 67%     | 75%     |
| 21  | 16%       | 16%       | 37%      | 32%     | 42%     | 53%     | 32%     | 26%     |
| 22  | 54%       | 38%       | 54%      | 46%     | 62%     | 54%     | 69%     | 31%     |
| 23  | 42%       | 74%       | 68%      | 74%     | 42%     | 37%     | 63%     | 63%     |
| 24  | 24%       | 33%       | 0%       | 0%      | 24%     | 19%     | 0%      | 0%      |
| 25  | 27%       | 55%       | 18%      | 36%     | 82%     | 36%     | 64%     | 64%     |
| 26  | 69%       | 100%      | 100%     | 100%    | 100%    | 100%    | 100%    | 100%    |
| 27  | 14%       | 19%       | 22%      | 15%     | 20%     | 15%     | 17%     | 16%     |
| 28  | 5%        | 25%       | 45%      | 45%     | 35%     | 60%     | 30%     | 25%     |
| 29  | 17%       | 17%       | 75%      | 17%     | 42%     | 100%    | 8%      | 0%      |
| 30  | 25%       | 31%       | 46%      | 47%     | 34%     | 32%     | 29%     | 21%     |
| 31  | 21%       | 11%       | 18%      | 16%     | 15%     | 13%     | 13%     | 10%     |
| 32  | 88%       | 94%       | 100%     | 100%    | 100%    | 100%    | 100%    | 100%    |
| 33  | 93%       | 86%       | 93%      | 100%    | 100%    | 100%    | 100%    | 79%     |