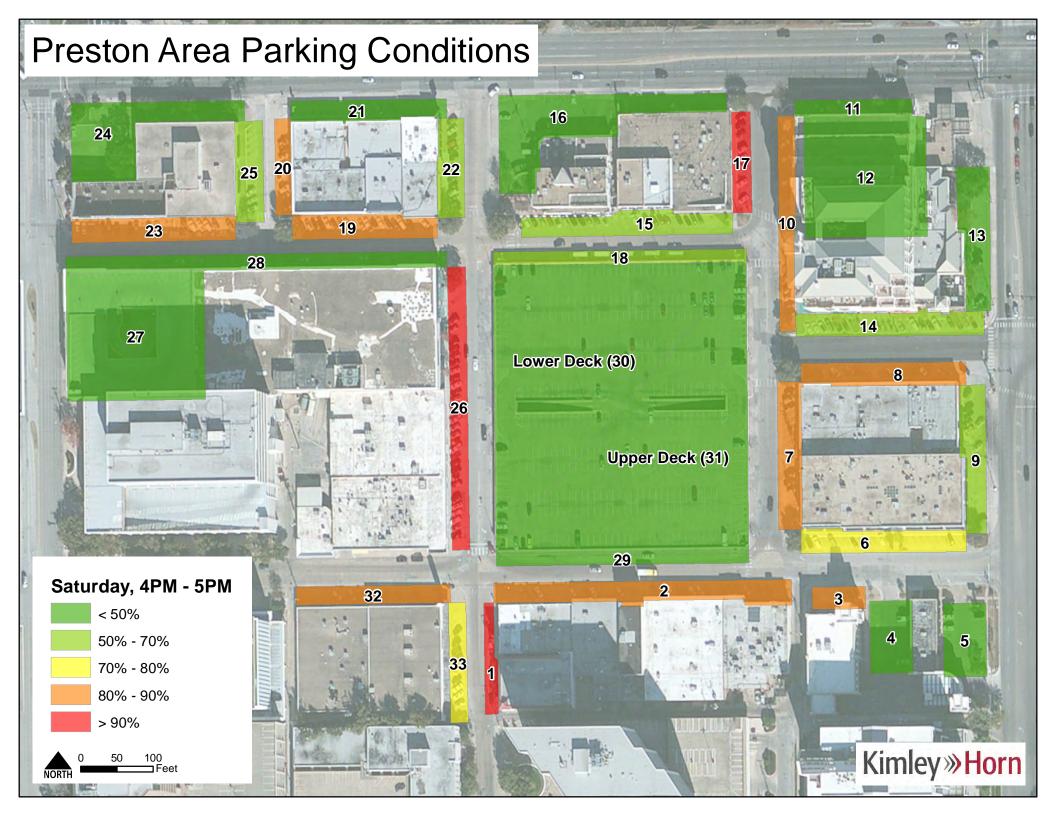

### Occupancy

Facility occupancy was calculated for every observation period in the study to determine the extent of lot utilization. District-wide occupancies were relatively consistent Tuesday – Friday with slightly less demand on Monday and Saturday. Sunday received consistently low occupancy through the observational period. Despite differences in overall occupancy, every day had a peak occupancy during the 12:00 PM to 1:00 PM period. Tuesday through Friday all had a similar maximum peak around 70%. District-wide occupancies can be seen in **Figure 3**.

Figure 3 – District-wide Occupancy

Occupancies for spaces based on restriction type were also estimated. Spaces that were open to the public and handicapped show a more significant peak of 75% during the 12:00 PM to 1:00 PM period than the district as a whole but also declines much more rapidly throughout the day. Private and reserved spaces stayed relatively consistent at around 50% occupancy on typical weekdays throughout the day. These occupancies are shown in **Figures 4** and **5**.

Overall, on-street facilities maintained occupancies around 70% throughout the observation periods on typical weekdays. Facilities closer to the center of the district tended to have higher utilization than facilities on the periphery of the study area. Surface lots hovered around 50% occupancy on typical weekdays. Garages as a whole peaked at 68% utilization during the 12:00 PM to 1:00 PM observation period. The Berkshire garage and the Gold's Gym garage exhibited lower utilization than the Parking Deck. The Parking Deck showed a pronounced peak at about 80% utilization during the 12:00 PM to 1:00 PM to 1:00 PM period on the typical weekdays. Occupancy trends for on-street facilities, surface lot facilities, all garages, and the Parking Deck are shown in **Figures 6 – 9**.