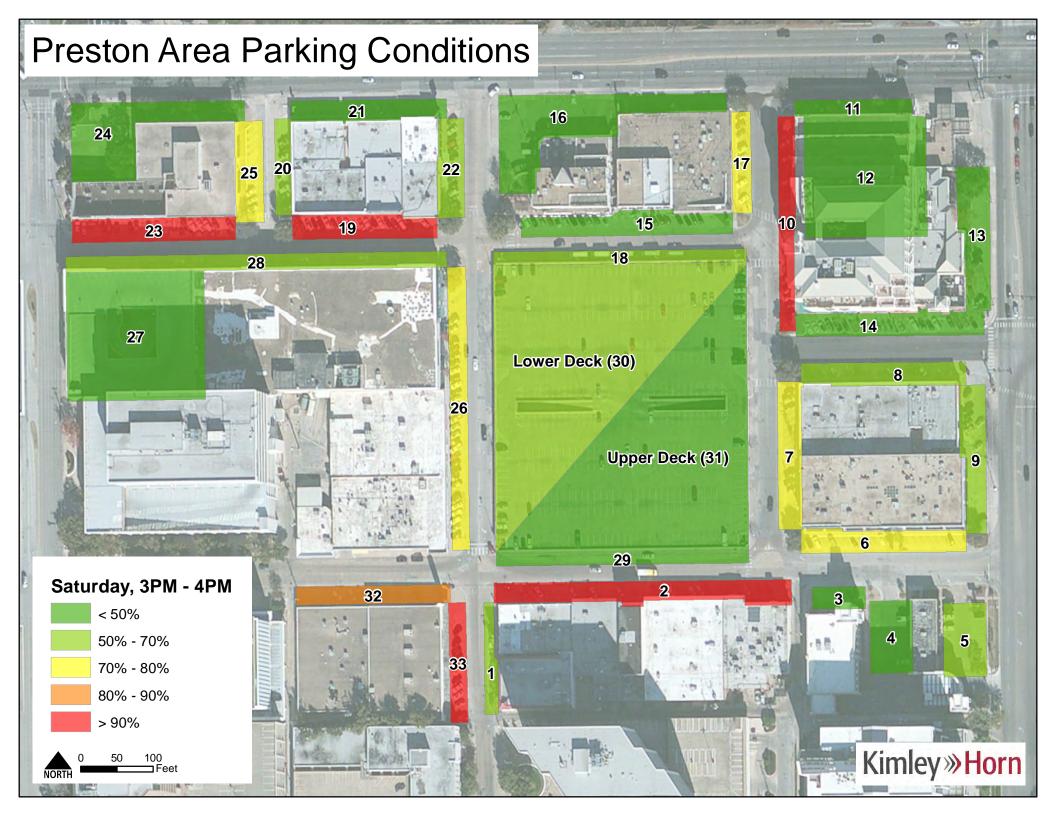

### Occupancy

Facility occupancy was calculated for every observation period in the study to determine the extent of lot utilization. District-wide occupancies were relatively consistent Tuesday – Friday with slightly less demand on Monday and Saturday. Sunday received consistently low occupancy through the observational period. Despite differences in overall occupancy, every day had a peak occupancy during the 12:00 PM to 1:00 PM period. Tuesday through Friday all had a similar maximum peak around 70%. District-wide occupancies can be seen in **Figure 3**.

Figure 3 – District-wide Occupancy

Occupancies for spaces based on restriction type were also estimated. Spaces that were open to the public and handicapped show a more significant peak of 75% during the 12:00 PM to 1:00 PM period than the district as a whole but also declines much more rapidly throughout the day. Private and reserved spaces stayed relatively consistent at around 50% occupancy on typical weekdays throughout the day. These occupancies are shown in **Figures 4** and **5**.

Figure 14 - Tuesday Peak Period Occupancies

Occupancies should be considered through the lens of effective supply. Effective supply represents a percentage of total supply that is the maximum amount of spaces that should be utilized to maintain internal traffic flow and reduce instances of "cruising" for parking spaces. Observed occupancies at 85% for public spaces and 90% - 95% for reserved spaces typically constitute the effective maximum supply for facilities to maintain acceptable operations. Measurements at or above these level indicate a pressure to increase supply or control demand. Measurements below this range indicate acceptable parking occupancy conditions. All occupancy observations from this data collection effort can be found attached to this memorandum.