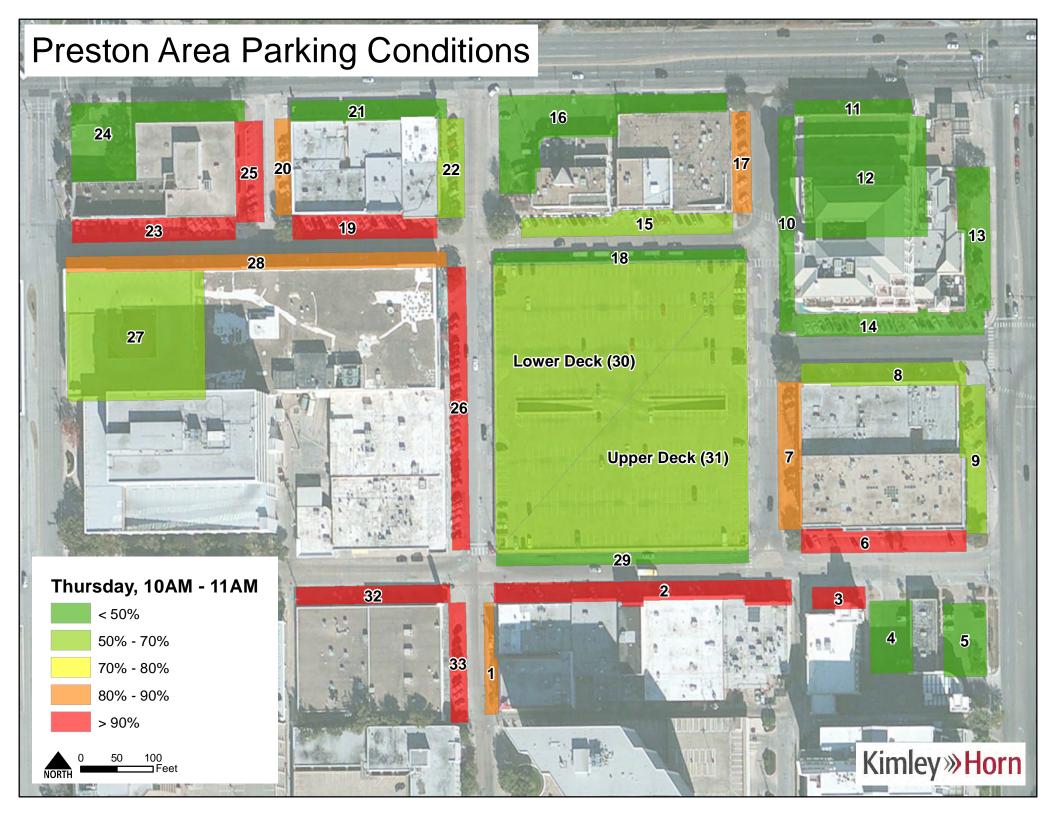

Thursday

| Lot | <b>y</b><br>10AM_11AM | 11AM_12PM | 12PM_1PM | 1PM_2PM | 2PM_3PM | 3PM_4PM | 4PM_5PM | 5PM_6PM |
|-----|-----------------------|-----------|----------|---------|---------|---------|---------|---------|
| 1   | 83%                   | 100%      | 100%     | 67%     | 100%    | 83%     | 100%    | 67%     |
| 2   | 91%                   | 91%       | 100%     | 91%     | 82%     | 94%     | 76%     | 79%     |
| 3   | 100%                  | 100%      | 100%     | 100%    | 100%    | 100%    | 100%    | 33%     |
| 4   | 35%                   | 47%       | 37%      | 37%     | 42%     | 47%     | 45%     | 27%     |
| 5   | 24%                   | 65%       | 35%      | 53%     | 65%     | 65%     | 71%     | 65%     |
| 6   | 94%                   | 83%       | 100%     | 100%    | 89%     | 100%    | 83%     | 89%     |
| 7   | 84%                   | 100%      | 100%     | 100%    | 89%     | 95%     | 89%     | 63%     |
| 8   | 56%                   | 67%       | 72%      | 89%     | 72%     | 50%     | 72%     | 33%     |
| 9   | 53%                   | 63%       | 63%      | 42%     | 63%     | 74%     | 37%     | 42%     |
| 10  | 6%                    | 47%       | 88%      | 35%     | 100%    | 100%    | 88%     | 59%     |
| 11  | 0%                    | 60%       | 0%       | 0%      | 0%      | 0%      | 0%      | 0%      |
| 12  | 50%                   | 49%       | 50%      | 48%     | 45%     | 46%     | 43%     | 31%     |
| 13  | 19%                   | 56%       | 0%       | 38%     | 44%     | 50%     | 0%      | 13%     |
| 14  | 41%                   | 76%       | 47%      | 100%    | 76%     | 71%     | 0%      | 53%     |
| 15  | 64%                   | 80%       | 72%      | 100%    | 96%     | 72%     | 56%     | 88%     |
| 16  | 23%                   | 23%       | 15%      | 54%     | 23%     | 15%     | 46%     | 31%     |
| 17  | 86%                   | 86%       | 71%      | 86%     | 100%    | 57%     | 100%    | 100%    |
| 18  | 38%                   | 46%       | 100%     | 38%     | 15%     | 38%     | 31%     | 31%     |
| 19  | 100%                  | 89%       | 100%     | 100%    | 100%    | 94%     | 100%    | 94%     |
| 20  | 83%                   | 83%       | 92%      | 92%     | 100%    | 100%    | 100%    | 67%     |
| 21  | 21%                   | 47%       | 63%      | 42%     | 32%     | 53%     | 53%     | 32%     |
| 22  | 69%                   | 62%       | 69%      | 38%     | 77%     | 69%     | 62%     | 46%     |
| 23  | 95%                   | 100%      | 100%     | 100%    | 100%    | 100%    | 89%     | 68%     |
| 24  | 29%                   | 52%       | 100%     | 76%     | 43%     | 43%     | 100%    | 5%      |
| 25  | 100%                  | 100%      | 82%      | 91%     | 91%     | 100%    | 82%     | 91%     |
| 26  | 100%                  | 100%      | 100%     | 100%    | 100%    | 100%    | 100%    | 100%    |
| 27  | 50%                   | 49%       | 62%      | 52%     | 49%     | 44%     | 39%     | 41%     |
| 28  | 85%                   | 45%       | 95%      | 40%     | 45%     | 45%     | 95%     | 45%     |
| 29  | 0%                    | 0%        | 0%       | 42%     | 0%      | 0%      | 0%      | 58%     |
| 30  | 60%                   | 70%       | 77%      | 69%     | 59%     | 60%     | 59%     | 48%     |
| 31  | 57%                   | 58%       | 77%      | 64%     | 49%     | 50%     | 49%     | 34%     |
| 32  | 94%                   | 100%      | 94%      | 94%     | 94%     | 88%     | 94%     | 100%    |
| 33  | 100%                  | 100%      | 79%      | 100%    | 64%     | 100%    | 86%     | 86%     |