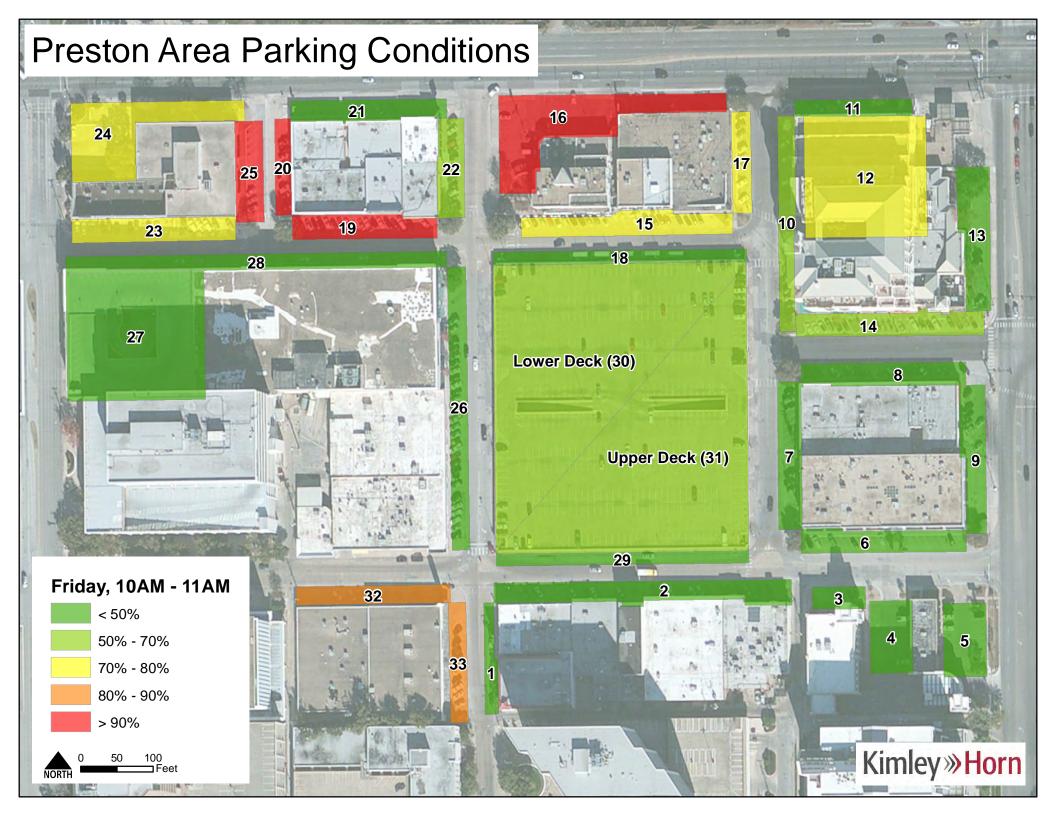

### Occupancy

Facility occupancy was calculated for every observation period in the study to determine the extent of lot utilization. District-wide occupancies were relatively consistent Tuesday – Friday with slightly less demand on Monday and Saturday. Sunday received consistently low occupancy through the observational period. Despite differences in overall occupancy, every day had a peak occupancy during the 12:00 PM to 1:00 PM period. Tuesday through Friday all had a similar maximum peak around 70%. District-wide occupancies can be seen in **Figure 3**.

Figure 3 – District-wide Occupancy

Occupancies for spaces based on restriction type were also estimated. Spaces that were open to the public and handicapped show a more significant peak of 75% during the 12:00 PM to 1:00 PM period than the district as a whole but also declines much more rapidly throughout the day. Private and reserved spaces stayed relatively consistent at around 50% occupancy on typical weekdays throughout the day. These occupancies are shown in **Figures 4** and **5**.

Overall, on-street facilities maintained occupancies around 70% throughout the observation periods on typical weekdays. Facilities closer to the center of the district tended to have higher utilization than facilities on the periphery of the study area. Surface lots hovered around 50% occupancy on typical weekdays. Garages as a whole peaked at 68% utilization during the 12:00 PM to 1:00 PM observation period. The Berkshire garage and the Gold's Gym garage exhibited lower utilization than the Parking Deck. The Parking Deck showed a pronounced peak at about 80% utilization during the 12:00 PM to 1:00 PM to 1:00 PM period on the typical weekdays. Occupancy trends for on-street facilities, surface lot facilities, all garages, and the Parking Deck are shown in **Figures 6 – 9**.

Friday

| Lot | 10AM 11AM | 11AM 12PM | 12PM 1PM | 1PM_2PM | 2PM 3PM | 3PM 4PM | 4PM 5PM | 5PM 6PM |
|-----|-----------|-----------|----------|---------|---------|---------|---------|---------|
| 1   | 0%        | 100%      | 50%      | 100%    | 50%     | 50%     | 100%    | 67%     |
| 2   | 0%        | 94%       | 97%      | 94%     | 94%     | 76%     | 100%    | 50%     |
| 3   | 0%        | 100%      | 100%     | 100%    | 100%    | 83%     | 83%     | 17%     |
| 4   | 0%        | 37%       | 40%      | 32%     | 25%     | 35%     | 32%     | 17%     |
| 5   | 0%        | 41%       | 59%      | 71%     | 65%     | 59%     | 76%     | 59%     |
| 6   | 50%       | 89%       | 83%      | 100%    | 89%     | 100%    | 72%     | 67%     |
| 7   | 0%        | 95%       | 95%      | 79%     | 89%     | 95%     | 95%     | 47%     |
| 8   | 0%        | 83%       | 83%      | 94%     | 83%     | 67%     | 50%     | 39%     |
| 9   | 5%        | 58%       | 53%      | 79%     | 68%     | 63%     | 26%     | 37%     |
| 10  | 65%       | 12%       | 88%      | 100%    | 0%      | 100%    | 53%     | 59%     |
| 11  | 10%       | 0%        | 0%       | 0%      | 0%      | 20%     | 20%     | 0%      |
| 12  | 76%       | 50%       | 43%      | 40%     | 44%     | 40%     | 33%     | 25%     |
| 13  | 19%       | 0%        | 6%       | 19%     | 25%     | 0%      | 38%     | 0%      |
| 14  | 53%       | 88%       | 100%     | 94%     | 94%     | 35%     | 94%     | 47%     |
| 15  | 80%       | 80%       | 84%      | 88%     | 72%     | 56%     | 80%     | 52%     |
| 16  | 100%      | 100%      | 100%     | 100%    | 100%    | 100%    | 100%    | 100%    |
| 17  | 71%       | 86%       | 86%      | 71%     | 100%    | 100%    | 100%    | 71%     |
| 18  | 46%       | 31%       | 100%     | 38%     | 46%     | 38%     | 46%     | 54%     |
| 19  | 94%       | 100%      | 94%      | 89%     | 72%     | 78%     | 83%     | 61%     |
| 20  | 92%       | 92%       | 17%      | 92%     | 100%    | 100%    | 83%     | 75%     |
| 21  | 37%       | 42%       | 53%      | 53%     | 58%     | 42%     | 53%     | 42%     |
| 22  | 54%       | 62%       | 85%      | 77%     | 62%     | 62%     | 62%     | 23%     |
| 23  | 74%       | 100%      | 100%     | 100%    | 95%     | 84%     | 79%     | 79%     |
| 24  | 71%       | 48%       | 57%      | 52%     | 86%     | 62%     | 100%    | 33%     |
| 25  | 91%       | 100%      | 100%     | 91%     | 100%    | 100%    | 100%    | 91%     |
| 26  | 0%        | 3%        | 0%       | 3%      | 94%     | 0%      | 3%      | 0%      |
| 27  | 46%       | 57%       | 54%      | 49%     | 47%     | 39%     | 34%     | 2%      |
| 28  | 40%       | 50%       | 45%      | 55%     | 70%     | 35%     | 80%     | 80%     |
| 29  | 0%        | 0%        | 0%       | 8%      | 0%      | 75%     | 25%     | 0%      |
| 30  | 54%       | 75%       | 75%      | 63%     | 55%     | 40%     | 39%     | 34%     |
| 31  | 55%       | 60%       | 87%      | 64%     | 65%     | 51%     | 44%     | 36%     |
| 32  | 82%       | 76%       | 100%     | 76%     | 76%     | 94%     | 100%    | 71%     |
| 33  | 86%       | 100%      | 100%     | 71%     | 86%     | 93%     | 100%    | 93%     |