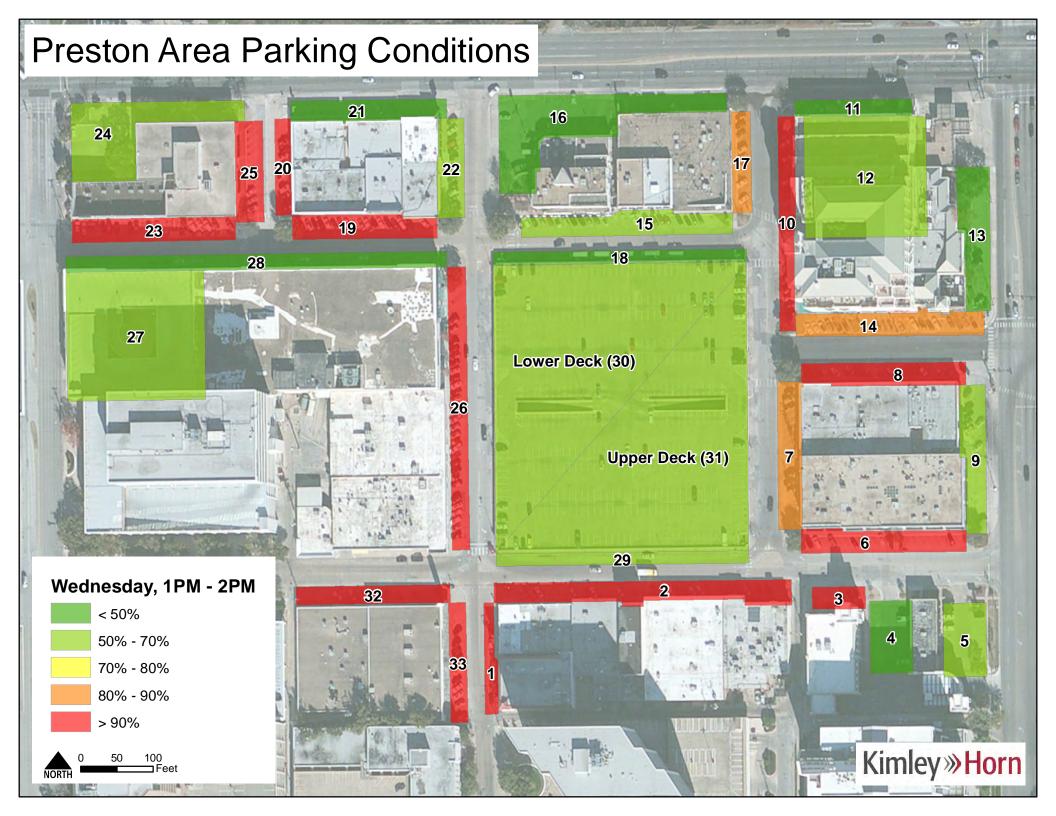

### **Methodology**

Data was collected for this analysis for the seven days between January 24 and January 30, 2016. The study included parking facilities in the Preston Center commercial district in Dallas, Texas. Facilities included in the study are shown in **Figure 1**. Both public and reserved spaces exist in the study area and their locations are shown in **Figure 2**. One observation of each facility was made each day, every hour from 10:00 AM through 5:00 PM equaling eight observations per day. License plate reader (LPR) technology was utilized to gather the data necessary to calculate occupancy and duration. LPR data was processed and analyzed with ArcGIS software.

### Occupancy

Facility occupancy was calculated for every observation period in the study to determine the extent of lot utilization. District-wide occupancies were relatively consistent Tuesday – Friday with slightly less demand on Monday and Saturday. Sunday received consistently low occupancy through the observational period. Despite differences in overall occupancy, every day had a peak occupancy during the 12:00 PM to 1:00 PM period. Tuesday through Friday all had a similar maximum peak around 70%. District-wide occupancies can be seen in **Figure 3**.

Figure 3 – District-wide Occupancy

Occupancies for spaces based on restriction type were also estimated. Spaces that were open to the public and handicapped show a more significant peak of 75% during the 12:00 PM to 1:00 PM period than the district as a whole but also declines much more rapidly throughout the day. Private and reserved spaces stayed relatively consistent at around 50% occupancy on typical weekdays throughout the day. These occupancies are shown in **Figures 4** and **5**.

Overall, on-street facilities maintained occupancies around 70% throughout the observation periods on typical weekdays. Facilities closer to the center of the district tended to have higher utilization than facilities on the periphery of the study area. Surface lots hovered around 50% occupancy on typical weekdays. Garages as a whole peaked at 68% utilization during the 12:00 PM to 1:00 PM observation period. The Berkshire garage and the Gold's Gym garage exhibited lower utilization than the Parking Deck. The Parking Deck showed a pronounced peak at about 80% utilization during the 12:00 PM to 1:00 PM to 1:00 PM period on the typical weekdays. Occupancy trends for on-street facilities, surface lot facilities, all garages, and the Parking Deck are shown in **Figures 6 – 9**.

Figure 14 - Tuesday Peak Period Occupancies

Occupancies should be considered through the lens of effective supply. Effective supply represents a percentage of total supply that is the maximum amount of spaces that should be utilized to maintain internal traffic flow and reduce instances of "cruising" for parking spaces. Observed occupancies at 85% for public spaces and 90% - 95% for reserved spaces typically constitute the effective maximum supply for facilities to maintain acceptable operations. Measurements at or above these level indicate a pressure to increase supply or control demand. Measurements below this range indicate acceptable parking occupancy conditions. All occupancy observations from this data collection effort can be found attached to this memorandum.