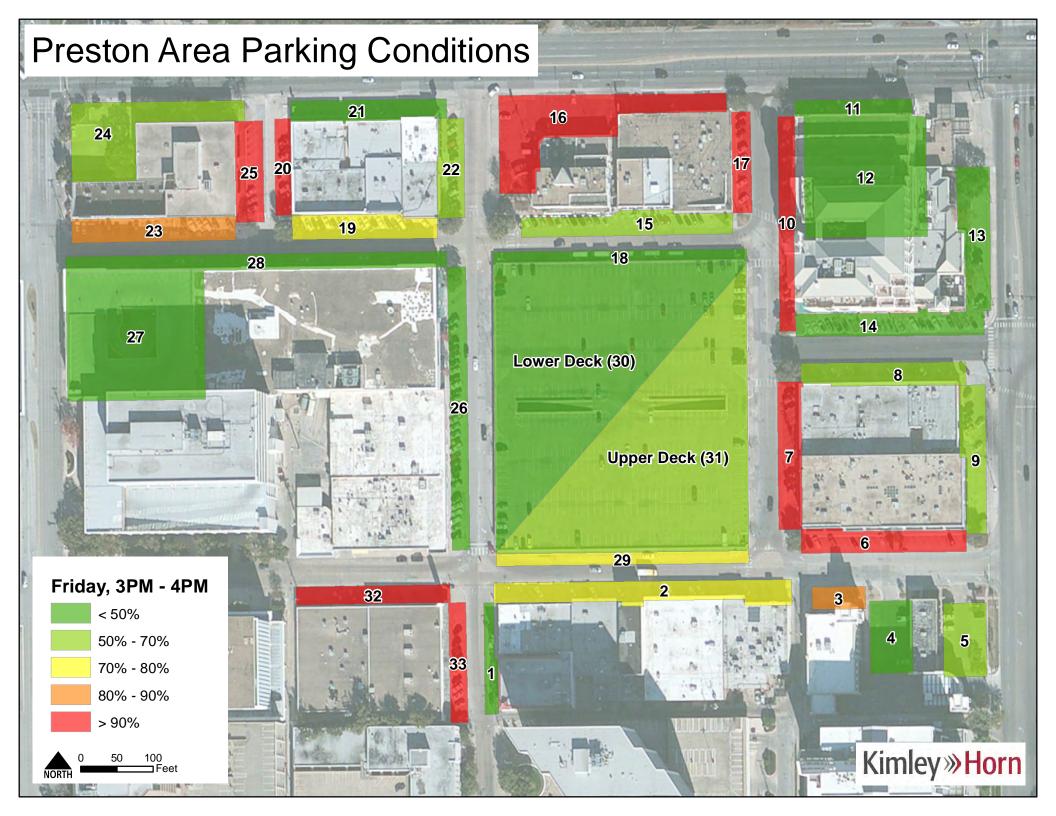

### Occupancy

Facility occupancy was calculated for every observation period in the study to determine the extent of lot utilization. District-wide occupancies were relatively consistent Tuesday – Friday with slightly less demand on Monday and Saturday. Sunday received consistently low occupancy through the observational period. Despite differences in overall occupancy, every day had a peak occupancy during the 12:00 PM to 1:00 PM period. Tuesday through Friday all had a similar maximum peak around 70%. District-wide occupancies can be seen in **Figure 3**.

Figure 3 – District-wide Occupancy

Occupancies for spaces based on restriction type were also estimated. Spaces that were open to the public and handicapped show a more significant peak of 75% during the 12:00 PM to 1:00 PM period than the district as a whole but also declines much more rapidly throughout the day. Private and reserved spaces stayed relatively consistent at around 50% occupancy on typical weekdays throughout the day. These occupancies are shown in **Figures 4** and **5**.

Overall, on-street facilities maintained occupancies around 70% throughout the observation periods on typical weekdays. Facilities closer to the center of the district tended to have higher utilization than facilities on the periphery of the study area. Surface lots hovered around 50% occupancy on typical weekdays. Garages as a whole peaked at 68% utilization during the 12:00 PM to 1:00 PM observation period. The Berkshire garage and the Gold's Gym garage exhibited lower utilization than the Parking Deck. The Parking Deck showed a pronounced peak at about 80% utilization during the 12:00 PM to 1:00 PM to 1:00 PM period on the typical weekdays. Occupancy trends for on-street facilities, surface lot facilities, all garages, and the Parking Deck are shown in **Figures 6 – 9**.

Figure 14 - Tuesday Peak Period Occupancies

Occupancies should be considered through the lens of effective supply. Effective supply represents a percentage of total supply that is the maximum amount of spaces that should be utilized to maintain internal traffic flow and reduce instances of "cruising" for parking spaces. Observed occupancies at 85% for public spaces and 90% - 95% for reserved spaces typically constitute the effective maximum supply for facilities to maintain acceptable operations. Measurements at or above these level indicate a pressure to increase supply or control demand. Measurements below this range indicate acceptable parking occupancy conditions. All occupancy observations from this data collection effort can be found attached to this memorandum.