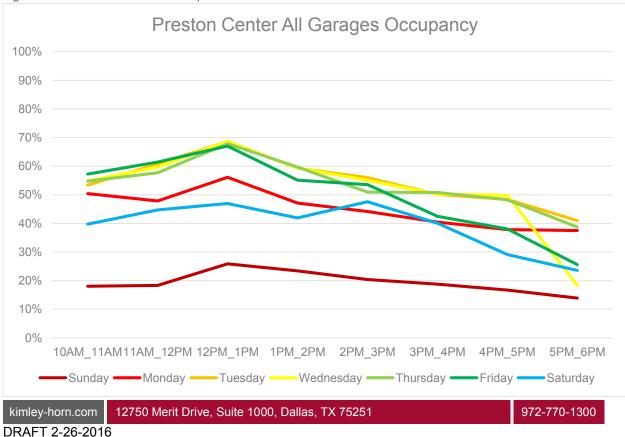

Overall, on-street facilities maintained occupancies around 70% throughout the observation periods on typical weekdays. Facilities closer to the center of the district tended to have higher utilization than facilities on the periphery of the study area. Surface lots hovered around 50% occupancy on typical weekdays. Garages as a whole peaked at 68% utilization during the 12:00 PM to 1:00 PM observation period. The Berkshire garage and the Gold's Gym garage exhibited lower utilization than the Parking Deck. The Parking Deck showed a pronounced peak at about 80% utilization during the 12:00 PM to 1:00 PM to 1:00 PM period on the typical weekdays. Occupancy trends for on-street facilities, surface lot facilities, all garages, and the Parking Deck are shown in **Figures 6 – 9**.

Figure 6 – On-Street Lot Occupancies

Figure 7 – Surface Lot Occupancies

Figure 9 – Parking Deck Occupancies

Each of the three parking garages serve very different users. Additionally, the Parking Deck's lower and upper floors target different users. Occupancies for all four of these facilities are shown in **Figures 10 – 13**. The Berkshire and Gold's Gym garages had a consistent occupancy around 50% on weekdays with no clear peak period. The Parking Deck saw a sharp peak during the 12:00 PM to 1:00 PM period on both floors with high occupancies