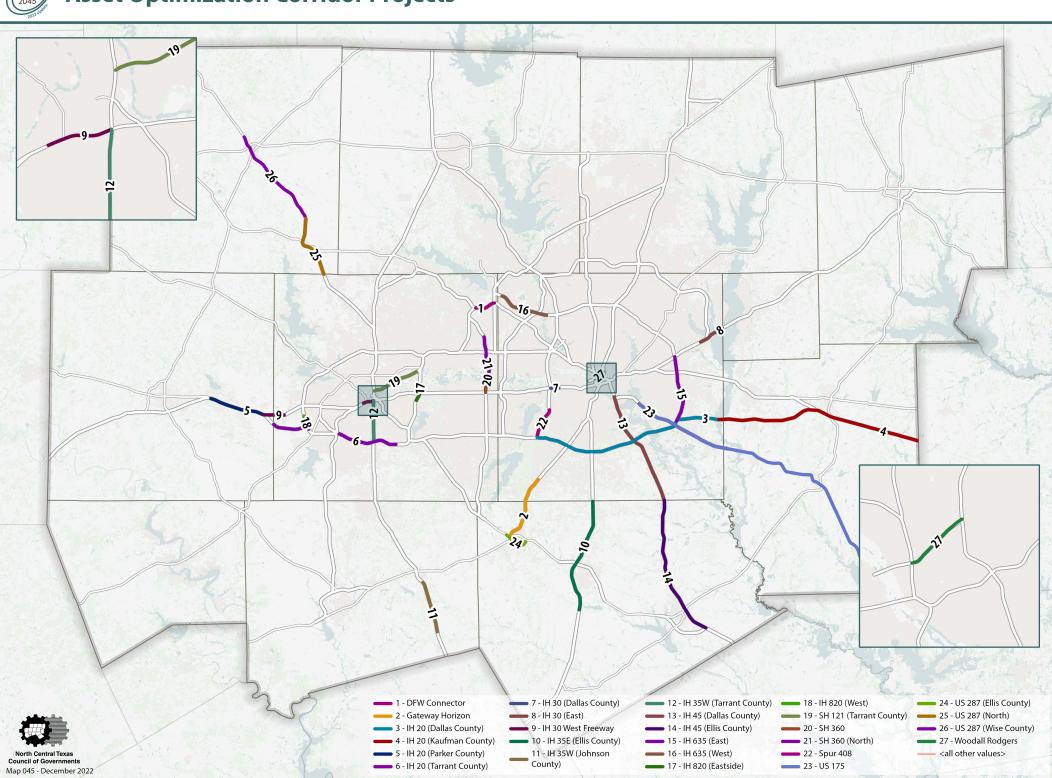

## **Asset Optimization Corridor Projects**

| Julidary 6, 2025           |          |          |                                             |                                              |                                                                                   |  |
|----------------------------|----------|----------|---------------------------------------------|----------------------------------------------|-----------------------------------------------------------------------------------|--|
| AO Corridor                | MTP ID   | Facility | From                                        | То                                           | Asset Optimization<br>Description                                                 |  |
| 1 - DFW Connector          | 12.40.1  | SH 114   | SH 121 (W)                                  | SH 121 (E)                                   | Operational Improvements                                                          |  |
| 2 - Gateway Horizon        | 38.20.3  | US 67    | Belt Line Road                              | Lake Ridge Parkway (Ellis County<br>Line)    | Operational Improvements/<br>Bottleneck Removal                                   |  |
| 2 - Gateway Horizon        | 38.30.1  | US 67    | Lake Ridge Parkway (Dallas<br>County Line)  | US 287                                       | Operational Improvements/<br>Bottleneck Removal                                   |  |
| 3 - IH 20 (Dallas County)  | 30.80.4  | IH 20    | Spur 408                                    | Cedar Ridge Drive                            | Operational Improvements/<br>Bottleneck Removal                                   |  |
| 3 - IH 20 (Dallas County)  | 30.80.5  | IH 20    | Cedar Ridge Drive                           | US 67                                        | Operational Improvements/<br>Bottleneck Removal                                   |  |
| 3 - IH 20 (Dallas County)  | 30.80.6  | IH 20    | US 67                                       | Polk Street                                  | Operational Improvements/<br>Bottleneck Removal                                   |  |
| 3 - IH 20 (Dallas County)  | 30.80.7  | IH 20    | Polk Street                                 | IH 35E                                       | Operational Improvements/<br>Bottleneck Removal                                   |  |
| 3 - IH 20 (Dallas County)  | 30.80.8  | IH 20    | IH 35E                                      | SH 342                                       | Operational Improvements/<br>Bottleneck Removal                                   |  |
| 3 - IH 20 (Dallas County)  | 30.80.9  | IH 20    | SH 342                                      | Bonnie View Road                             | Operational Improvements/<br>Bottleneck Removal                                   |  |
| 3 - IH 20 (Dallas County)  | 30.80.10 | IH 20    | Bonnie View Road                            | IH 45                                        | Operational Improvements                                                          |  |
| 3 - IH 20 (Dallas County)  | 30.80.11 | IH 20    | IH 45                                       | Haymarket Road                               | Operational Improvements                                                          |  |
| 3 - IH 20 (Dallas County)  | 30.80.12 | IH 20    | Haymarket Road                              | US 175                                       | Operational Improvements                                                          |  |
| 3 - IH 20 (Dallas County)  | 30.90.1  | IH 20    | US 175                                      | IH 635                                       | Operational Improvements/<br>Bottleneck Removal                                   |  |
| 3 - IH 20 (Dallas County)  | 30.90.2  | IH 20    | IH 635                                      | SH 190/State Loop 9 (Kaufman<br>County Line) | Operational Improvements/<br>Bottleneck Removal and<br>Addition of Frontage Roads |  |
| 4 - IH 20 (Kaufman County) | 30.100.1 | IH 20    | SH 190/State Loop 9 (Dallas<br>County Line) | FM 740                                       | Operational Improvements/<br>Bottleneck Removal and<br>Addition of Frontage Roads |  |
| 4 - IH 20 (Kaufman County) | 30.100.2 | IH 20    | FM 740                                      | Spur 557                                     | Operational Improvements/<br>Bottleneck Removal and<br>Addition of Frontage Roads |  |

| AO Corridor                  | MTP ID   | Facility | From                               | То                                         | Asset Optimization<br>Description                                                 |
|------------------------------|----------|----------|------------------------------------|--------------------------------------------|-----------------------------------------------------------------------------------|
| 4 - IH 20 (Kaufman County)   | 30.110.1 | IH 20    | Spur 557                           | Wilson Road                                | Operational Improvements/<br>Bottleneck Removal and<br>Addition of Frontage Roads |
| 4 - IH 20 (Kaufman County)   | 30.110.2 | IH 20    | Wilson Road                        | East of FM 2965 (Van Zandt<br>County Line) | Operational Improvements/<br>Bottleneck Removal and<br>Addition of Frontage Roads |
| 5 - IH 20 (Parker County)    | 30.10.5  | IH 20    | US 180                             | IH 30                                      | Add Frontage Lanes                                                                |
| 6 - IH 20 (Tarrant County)   | 30.20.2  | IH 20    | East of IH 30 (Parker County Line) | IH 820                                     | Operational Improvements/<br>Bottleneck Removal                                   |
| 6 - IH 20 (Tarrant County)   | 30.30.2  | IH 20    | SH 183                             | IH 35W                                     | Operational Improvements/<br>Bottleneck Removal                                   |
| 6 - IH 20 (Tarrant County)   | 30.40.1  | IH 20    | IH 35W                             | Forest Hill Drive                          | Operational Improvements/<br>Bottleneck Removal                                   |
| 7 - IH 30 (Dallas County)    | 28.50.3  | IH 30    | State Loop 12                      | Cockrell Hill Avenue                       | Operational Improvements                                                          |
| 8 - IH 30 (East)             | 28.80.2  | IH 30    | Bobtown Road                       | Dalrock Road (Rockwall County<br>Line)     | Operational Improvements/<br>Bottleneck Removal and<br>Addition of Frontage Roads |
| 9 - IH 30 West Freeway       | 28.10.1  | IH 30    | IH 20                              | East of IH 20 (Tarrant County<br>Line)     | Operational Improvements/<br>Bottleneck Removal                                   |
| 9 - IH 30 West Freeway       | 28.10.2  | IH 30    | East of IH 20 (Parker County Line) | Spur 580/Camp Bowie W Blvd                 | Operational Improvements/<br>Bottleneck Removal                                   |
| 9 - IH 30 West Freeway       | 28.20.3  | IH 30    | Chisholm Trail Parkway             | Henderson Street                           | Safety Improvements                                                               |
| 9 - IH 30 West Freeway       | 28.20.4  | IH 30    | Henderson Street                   | IH 35W                                     | Safety Improvements                                                               |
| 10 - IH 35E (Ellis County)   | 7.100.4  | IH 35E   | State Loop 9 (Dallas County Line)  | US 77 (North of Waxahachie)                | Operational Improvements                                                          |
| 10 - IH 35E (Ellis County)   | 7.100.5  | IH 35E   | US 77 (North of Waxahachie)        | Bigham Road (US 77 South)                  | Operational Improvements/<br>Bottleneck Removal                                   |
| 11 - IH 35W (Johnson County) | 5.100.2  | IH 35W   | CR 401                             | FM 2258                                    | Operational Improvements                                                          |
| 12 - IH 35W (Tarrant County) | 5.70.1   | IH 35W   | IH 30                              | Berry Street                               | Safety Improvements                                                               |
| 12 - IH 35W (Tarrant County) | 5.70.2   | IH 35W   | Berry Street                       | IH 20                                      | Safety Improvements                                                               |
| 13 - IH 45 (Dallas County)   | 27.20.1  | IH 45    | US 175                             | IH 20                                      | Safety Improvements                                                               |
| 13 - IH 45 (Dallas County)   | 27.30.1  | IH 45    | IH 20                              | Pleasant Run Road                          | Operational Improvements/<br>Bottleneck Removal                                   |

| AO Corridor                  | MTP ID   | Facility          | From                                                | То                                                 | Asset Optimization<br>Description               |
|------------------------------|----------|-------------------|-----------------------------------------------------|----------------------------------------------------|-------------------------------------------------|
| 13 - IH 45 (Dallas County)   | 27.30.2  | IH 45             | Pleasant Run Road                                   | State Loop 9                                       | Operational Improvements/<br>Bottleneck Removal |
| 13 - IH 45 (Dallas County)   | 27.40.1  | IH 45             | State Loop 9                                        | South of Malloy Bridge Road<br>(Ellis County Line) | Operational Improvements/<br>Bottleneck Removal |
| 14 - IH 45 (Ellis County)    | 27.40.2  | IH 45             | South of Malloy Bridge Road<br>(Dallas County Line) | BU 45                                              | Operational Improvements                        |
| 14 - IH 45 (Ellis County)    | 27.40.3  | IH 45             | BU 45                                               | SH 34                                              | Operational Improvements/<br>Bottleneck Removal |
| 14 - IH 45 (Ellis County)    | 27.40.4  | IH 45             | SH 34                                               | US 287                                             | Operational Improvements/<br>Bottleneck Removal |
| 15 - IH 635 (East)           | 131.20.1 | IH 635 (East)     | IH 30                                               | US 80                                              | Operational Improvements/<br>Bottleneck Removal |
| 15 - IH 635 (East)           | 131.20.2 | IH 635 (East)     | US 80                                               | IH 20                                              | Operational Improvements/<br>Bottleneck Removal |
| 16 - IH 635 (West)           | 130.10.2 | IH 635 (West)     | Royal Lane                                          | Belt Line Road                                     | Operational Improvements/<br>Bottleneck Removal |
| 16 - IH 635 (West)           | 130.10.3 | IH 635 (West)     | Belt Line Road                                      | PGBT                                               | Operational Improvements/<br>Bottleneck Removal |
| 16 - IH 635 (West)           | 130.20.1 | IH 635 (West)     | PGBT                                                | West of Luna Road                                  | Operational Improvements/<br>Bottleneck Removal |
| 17 - IH 820 (Eastside)       | 151.20.2 | IH 820 (Eastside) | Randol Mill Road                                    | IH 30                                              | Operational Improvements/<br>Bottleneck Removal |
| 17 - IH 820 (Eastside)       | 151.30.1 | IH 820 (Eastside) | IH 30                                               | Meadowbrook Drive                                  | Operational Improvements/<br>Bottleneck Removal |
| 18 - IH 820 (West)           | 153.10.1 | IH 820 (West)     | IH 20                                               | Chapin Road                                        | Operational Improvements/<br>Bottleneck Removal |
| 19 - SH 121 (Tarrant County) | 11.100.2 | SH 121            | Handley-Ederville Road                              | Beach Street                                       | Operational Improvements/<br>Bottleneck Removal |
| 19 - SH 121 (Tarrant County) | 11.100.3 | SH 121            | Beach Street                                        | IH 35W                                             | Operational Improvements/<br>Bottleneck Removal |
| 20 - SH 360                  | 9.20.2   | SH 360            | Post N Paddock Road                                 | Brown Blvd/Avenue K Parkway                        | Operational Improvements/<br>Bottleneck Removal |

| AO Corridor                | MTP ID  | Facility     | From                                     | То                                                  | Asset Optimization Description                                                    |
|----------------------------|---------|--------------|------------------------------------------|-----------------------------------------------------|-----------------------------------------------------------------------------------|
| 20 - SH 360                | 9.20.3  | SH 360       | Brown Blvd/Avenue K Parkway              | IH 30                                               | Operational Improvements/<br>Bottleneck Removal                                   |
| 21 - SH 360 (North)        | 9.10.3  | SH 360       | Mid Cities Blvd                          | SH 183                                              | Operational Improvements/<br>Bottleneck Removal                                   |
| 21 - SH 360 (North)        | 9.20.1  | SH 360       | SH 183                                   | Post N Paddock Road                                 | Operational Improvements/<br>Bottleneck Removal                                   |
| 22 - Spur 408              | 19.10.1 | Spur 408     | State Loop 12                            | IH 20                                               | Operational Improvements/<br>Bottleneck Removal                                   |
| 23 - US 175                | 36.10.2 | US 175       | Lake June Road                           | IH 20                                               | Operational Improvements/<br>Bottleneck Removal                                   |
| 23 - US 175                | 36.20.1 | US 175       | IH 20                                    | Belt Line Road                                      | Operational Improvements/<br>Bottleneck Removal                                   |
| 23 - US 175                | 36.20.2 | US 175       | Belt Line Road                           | State Loop 9 (Kaufman County<br>Line)               | Operational Improvements/<br>Bottleneck Removal                                   |
| 23 - US 175                | 36.30.1 | US 175       | State Loop 9 (Dallas County Line)        | FM 148                                              | Safety Improvements                                                               |
| 23 - US 175                | 36.30.2 | US 175       | FM 148                                   | CR 4106                                             | Addition of Frontage Roads                                                        |
| 23 - US 175                | 36.30.3 | US 175       | CR 4106                                  | FM 1390                                             | Operational Improvements                                                          |
| 23 - US 175                | 36.30.4 | US 175       | FM 1390                                  | SH 34                                               | Operational Improvements                                                          |
| 23 - US 175                | 36.30.5 | US 175       | SH 34                                    | FM 2860                                             | Operational Improvements                                                          |
| 23 - US 175                | 36.30.6 | US 175       | FM 2860                                  | North of Mason Street/<br>Henderson County Line     | Operational Improvements                                                          |
| 24 - US 287 (Ellis County) | 1.100.1 | US 287       | Old Fort Worth Road/East of<br>BUS 67    | Midlothian Parkway                                  | Addition of Frontage Roads                                                        |
| 25 - US 287 (North)        | 1.20.3  | US 287       | FM 407                                   | North of Pioneer Road                               | Operational Improvements                                                          |
| 25 - US 287 (North)        | 1.30.1  | US 287       | North of Pioneer Road                    | Ramhorn Hill Road (North of<br>Avondale)            | Operational Improvements/<br>Bottleneck Removal and<br>Addition of Frontage Roads |
| 25 - US 287 (North)        | 1.30.2  | US 287       | Ramhorn Hill Road (North of<br>Avondale) | South of Ramhorn Hill Road<br>(Tarrant County Line) | Operational Improvements/<br>Bottleneck Removal and<br>Addition of Frontage Roads |
| 26 - US 287 (Wise County)  | 1.10.4  | US 287 US 81 | FM 1810                                  | US 380                                              | Operational Improvements                                                          |
| 26 - US 287 (Wise County)  | 1.20.1  | US 287       | US 380                                   | BU 81                                               | Operational Improvements                                                          |

| AO Corridor               | MTP ID  | Facility | From  | То     | Asset Optimization<br>Description                             |
|---------------------------|---------|----------|-------|--------|---------------------------------------------------------------|
| 26 - US 287 (Wise County) | 1.20.2  | US 287   | BU 81 | FM 407 | Operational Improvements<br>and Addition of Frontage<br>Roads |
| 27 - Woodall Rodgers      | 44.10.1 | Spur 366 | US 75 | IH 35E | Operational Improvements/<br>Bottleneck Removal               |