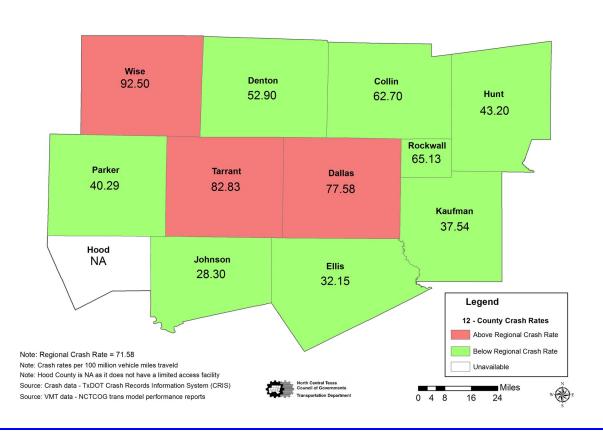

#### **Crash Rates**

In 2009, NCTCOG began calculating crash rates on limited access facilities for the NCTCOG 12-County MPA. The first phase was focused on developing a limited access facility crash rate for the individual counties and developing a limited access facility crash rate for the region as a whole. The map below displays crash rates by county in comparison to the regional crash rate of 71.58 crashes per 100 million vehicle miles traveled. Counties that have a higher crash rate than the regional rate are shown in red, while counties with a rate below the regional crash rate are shown in green. Efforts have begun to develop corridor level and intersection level crash rates.

#### 2012 Limited Access Roadway Crash Rates By County: NCTCOG 12 - County MPA