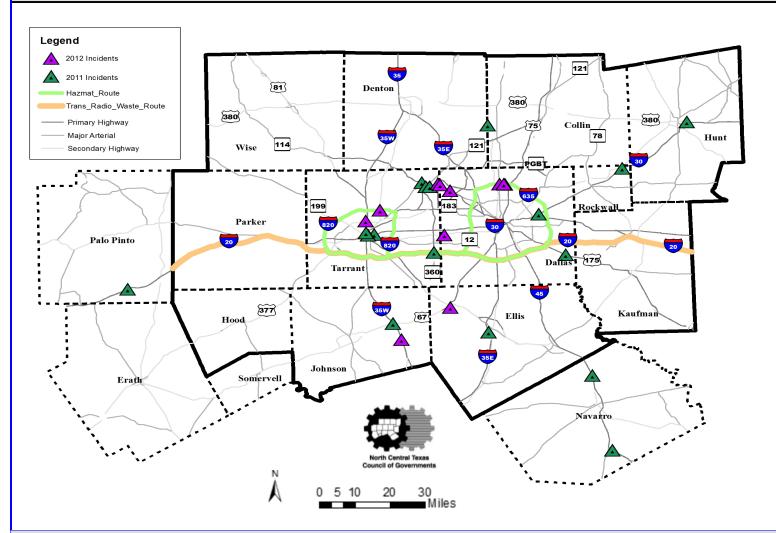

### **NCTCOG 16-County HazMat Incidents**

The performance measures below highlight Hazardous Material (HazMat) incidents that occurred on limited access facilities within NCTCOG's 16-county region. The data only includes incidents that are classified as Mobile Incidents. Other classifications of incidents may have occurred, but are not included.

#### 2011 and 2012 HazMat Incident Locations Map

NCTCOG 16-County HazMat Spills 2009-2012

| County     | 2009 | 2010 | 2011 | 2012 | % Change 2011-2012 |
|------------|------|------|------|------|--------------------|
| Collin     | 2    | 0    | 0    | 0    | 0%                 |
| Dallas     | 5    | 5    | 3    | 5    | 67%                |
| Denton     | 1    | 0    | 0    | 0    | 0%                 |
| Ellis      | 5    | 1    | 1    | 1    | 0%                 |
| Erath      | 0    | 1    | 0    | 0    | 0%                 |
| Hood       | 0    | 0    | 0    | 0    | 0%                 |
| Hunt       | 1    | 1    | 1    | 0    | -100%              |
| Johnson    | 0    | 0    | 1    | 1    | 0%                 |
| Kaufman    | 0    | 0    | 0    | 0    | 0%                 |
| Navarro    | 0    | 0    | 0    | 0    | 0%                 |
| Palo Pinto | 1    | 0    | 1    | 0    | -100%              |
| Parker     | 1    | 0    | 0    | 0    | 0%                 |
| Rockwall   | 0    | 0    | 1    | 0    | -100%              |
| Somervell  | 1    | 0    | 0    | 0    | 0%                 |
| Tarrant    | 3    | 0    | 7    | 4    | -43%               |
| Wise       | 2    | 2    | 0    | 0    | 0%                 |
| Total      | 22   | 10   | 15   | 11   | -27%               |