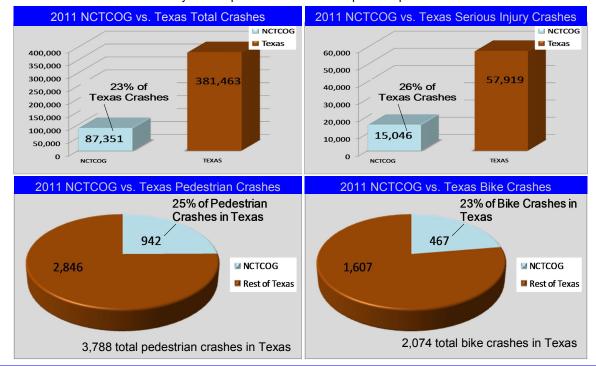

The charts below display comparisons of NCTCOG regional crashes with Texas crashes in 2011. The 2012 Texas numbers have not yet been published and will be updated upon their release.