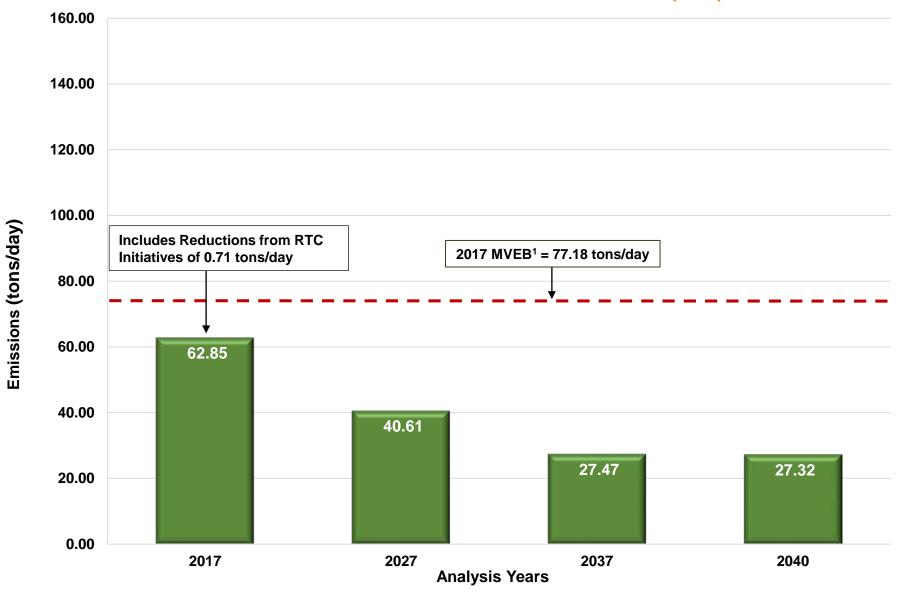

## **EMISSIONS OF VOLATILE ORGANIC COMPOUNDS (VOC)**

<sup>&</sup>lt;sup>1</sup>Source: Environmental Protection Agency Notice of Adequacy Status of the Dallas-Fort Worth, TX Reasonable Further Progress 8-Hour Ozone Motor Vehicle Emission Budgets for Transportation Conformity Purposes; 81 FR 1184, <a href="https://federalregister.gov/a/2016-339">https://federalregister.gov/a/2016-339</a>.

RTC = Regional Transportation Council

MVEBs = Motor Vehicle Emission Budgets