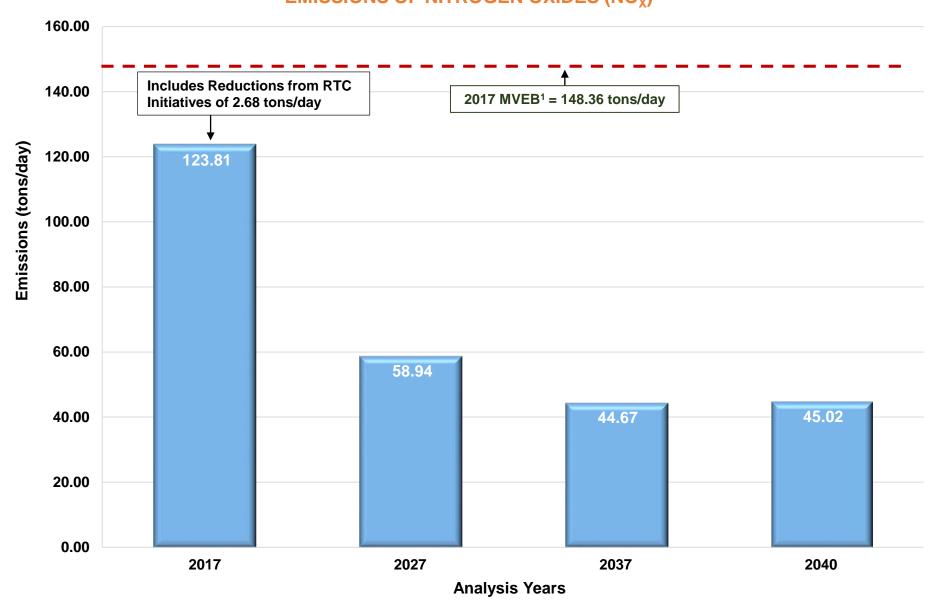

EMISSIONS OF NITROGEN OXIDES (NO<sub>X</sub>)

## **EMISSIONS OF VOLATILE ORGANIC COMPOUNDS (VOC)**

<sup>&</sup>lt;sup>1</sup>Source: Environmental Protection Agency Notice of Adequacy Status of the Dallas-Fort Worth, TX Reasonable Further Progress 8-Hour Ozone Motor Vehicle Emission Budgets for Transportation Conformity Purposes; 81 FR 1184, <a href="https://federalregister.gov/a/2016-339">https://federalregister.gov/a/2016-339</a>.

RTC = Regional Transportation Council

MVEBs = Motor Vehicle Emission Budgets