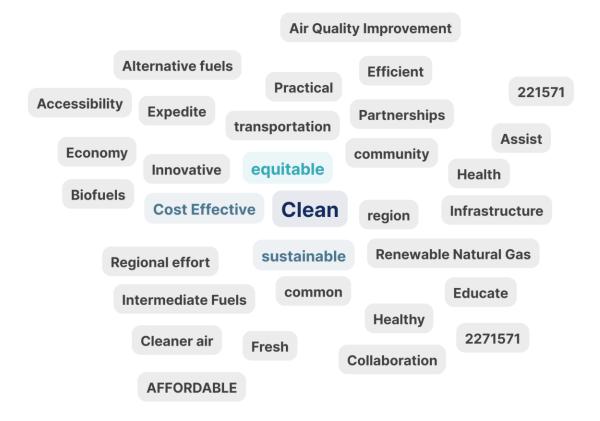

## 2. Mission Statement

What keywords would you like to see in a DFWCC Mission Statement?

Wordcloud Poll ☑ 42 responses ⇔ 15 participants

**Program 1: Clean Vehicle Initiatives Goals 1 and 2 Summary:** 

Support and Document 20 Public Sector and 10 Private Sector Fleets Who