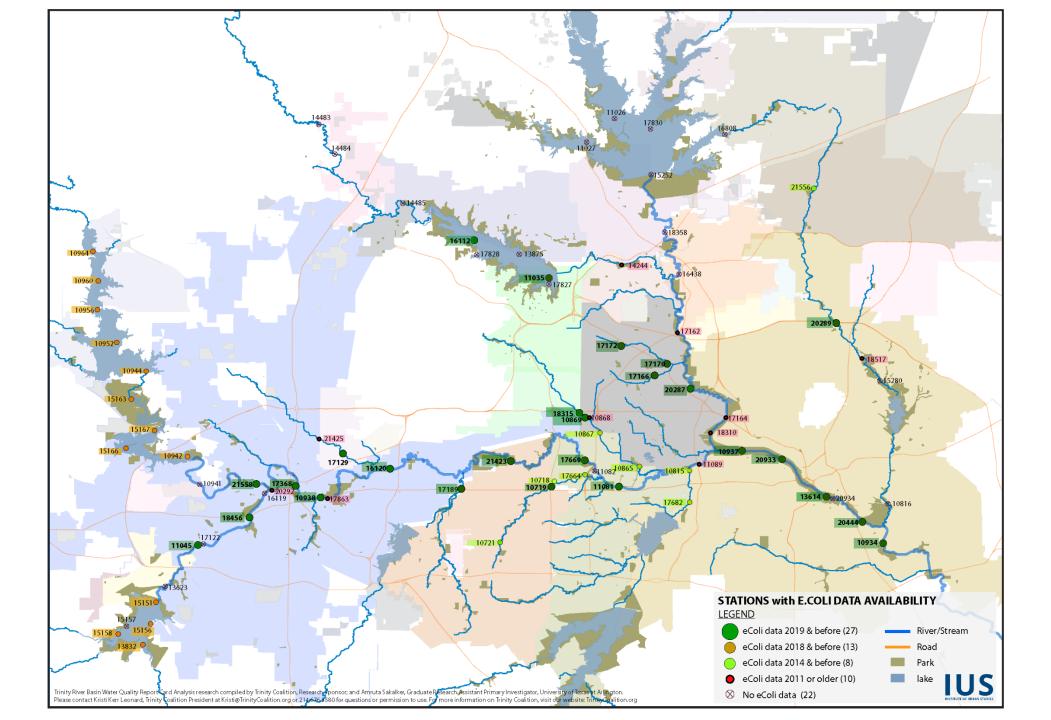

# PROJECT GOALS

- Identify the geographic and temporal gaps in *E. Coli* data availability for the Upper Trinity River Basin.
- Analyze the geographic and temporal variability in compliance of *E. Coli* levels in the study area as per TCEQ standards.
- Report scientific data on the water quality for swimming and boating in a more comprehensible grading systems for everyday users.
- Compare findings with other Recreational Use analysis within the region

Upper Trinity River, Lakes & Creeks: E. Coli data distribution and # of samples

**Mystic River** 

WATERSHED ASSOCIATION