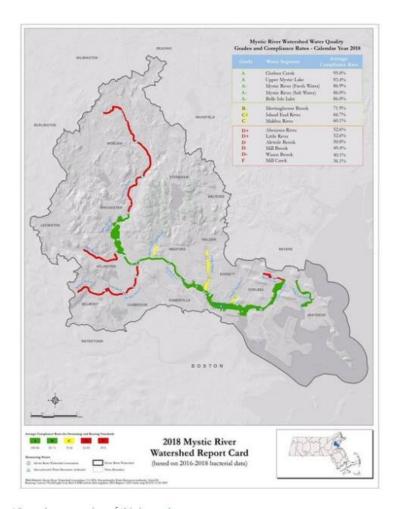

### EPA MYSTIC RIVER REPORT CARD

The US Environmental Protection Agency (EPA) in collaboration with the Mystic River Watershed Association issues a water quality report card for the Mystic River Watershed each year. In 2014, the format of the grade changed from a watershed wide average to what you see below - a map offering waterbody by waterbody reporting. The grade is based on how frequently waterbodies meet bacteria standards for swimming and boating. You'll see that the Mystic River is a great place to go boating and the Mystic Lakes are a great place for a swim! The grade also shows that much work lies ahead in realizing the promise of the Clean Water Act in many of our waterbodies. See the 2018 grade below and read the EPA press release. Learn more about what impacts our water quality here.

| Water Type | Waterbody            | Grade | Average | Avg Swim | Avg Boat | Swim/Dry | Swim/Wet | Boat/Dry | Boat/Wet |
|------------|----------------------|-------|---------|----------|----------|----------|----------|----------|----------|
| Fresh      | Upper Mystic Lake    | Α     | 93.4%   | 86.9%    | 100.0%   | 95.8%    | 60.0%    | 100.0%   | 100%     |
| Fresh      | Mystic River (Fresh) | A-    | 86.9%   | 78.7%    | 95.2%    | 88.2%    | 50.1%    | 98.1%    | 86%      |
| Fresh      | Meetinghouse Brook   | B-    | 71.9%   | 58.1%    | 85.6%    | 70.8%    | 20.0%    | 87.5%    | 80%      |
| Fresh      | Malden River         | С     | 60.1%   | 47.4%    | 72.7%    | 61.2%    | 5.9%     | 82.5%    | 44%      |
| Fresh      | Little River         | D+    | 52.6%   | 27.1%    | 78.1%    | 31.7%    | 13.2%    | 87.1%    | 51%      |
| Fresh      | Aberjona River       | D+    | 52.6%   | 25.3%    | 79.8%    | 32.7%    | 3.3%     | 93.1%    | 40%      |
| Fresh      | Alewife Brook        | D     | 50.0%   | 21.4%    | 78.5%    | 26.4%    | 6.6%     | 88.2%    | 50%      |
| Fresh      | Mill Brook           | D     | 49.4%   | 24.4%    | 74.4%    | 29.2%    | 10.0%    | 79.2%    | 60%      |
| Fresh      | Winns Brook          | D-    | 40.1%   | 22.1%    | 58.2%    | 26.1%    | 10.0%    | 60.9%    | 50%      |
| Saline     | Chelsea River        | Α     | 95.0%   | 92.5%    | 97.5%    | 100.0%   | 70.0%    | 100.0%   | 90%      |
| Saline     | Belle Isle Inlet     | A-    | 86.0%   | 82.0%    | 90.0%    | 96.0%    | 40.0%    | 100.0%   | 60%      |
| Saline     | Mystic River (Salt)  | A-    | 86.0%   | 81.0%    | 90.9%    | 92.3%    | 47.2%    | 97.1%    | 72%      |
| Saline     | Island End River     | C+    | 66.7%   | 64.2%    | 69.2%    | 63.3%    | 66.7%    | 70.0%    | 67%      |
| Saline     | Mill Creek           | F     | 36.1%   | 20.2%    | 51.9%    | 26.9%    | 0.0%     | 69.2%    | 0%       |

## Example of other River Report Cards – Mystic River Report Card

-----Near Term Compliance Rate-----

| MUNICIPALITY  | STATION<br># | RIVER STATION DESCRITION          | # of E.Coli<br>samples<br>available<br>for 2019-<br>2013 period | DATE<br>RANGE           | SWIM<br>GRADE                                                                                                                                                                                                                                                                                                                                                                                                                                                                                                                                                                                                                                                                                                                                                                                                                                                                                                                                                                                                                                                                                                                                                                                                                                                                                                                                                                                                                                                                                                                                                                                                                                                                                                                                                                                                                                                                                                                                                                                                                                                                                                                  | SWIM<br>PERCENT | BOAT<br>PERCENT | SEGMENT<br>SWIM<br>GRADE | SEGMENT<br>BOAT<br>GRADE |
|---------------|--------------|-----------------------------------|-----------------------------------------------------------------|-------------------------|--------------------------------------------------------------------------------------------------------------------------------------------------------------------------------------------------------------------------------------------------------------------------------------------------------------------------------------------------------------------------------------------------------------------------------------------------------------------------------------------------------------------------------------------------------------------------------------------------------------------------------------------------------------------------------------------------------------------------------------------------------------------------------------------------------------------------------------------------------------------------------------------------------------------------------------------------------------------------------------------------------------------------------------------------------------------------------------------------------------------------------------------------------------------------------------------------------------------------------------------------------------------------------------------------------------------------------------------------------------------------------------------------------------------------------------------------------------------------------------------------------------------------------------------------------------------------------------------------------------------------------------------------------------------------------------------------------------------------------------------------------------------------------------------------------------------------------------------------------------------------------------------------------------------------------------------------------------------------------------------------------------------------------------------------------------------------------------------------------------------------------|-----------------|-----------------|--------------------------|--------------------------|
| Fort Worth    | 21558        | WEST FORK   UPSTREAM JACKSBORO    | 20                                                              | 2019-2014               | C+                                                                                                                                                                                                                                                                                                                                                                                                                                                                                                                                                                                                                                                                                                                                                                                                                                                                                                                                                                                                                                                                                                                                                                                                                                                                                                                                                                                                                                                                                                                                                                                                                                                                                                                                                                                                                                                                                                                                                                                                                                                                                                                             | 70              | 80              |                          |                          |
| Fort Worth    | 10941        | WEST FORK   SH 183                | 0                                                               |                         |                                                                                                                                                                                                                                                                                                                                                                                                                                                                                                                                                                                                                                                                                                                                                                                                                                                                                                                                                                                                                                                                                                                                                                                                                                                                                                                                                                                                                                                                                                                                                                                                                                                                                                                                                                                                                                                                                                                                                                                                                                                                                                                                |                 |                 |                          |                          |
| Fort Worth    | 20292        | WEST FORK   HERITAGE PARK         | 0                                                               | 2012-2008               |                                                                                                                                                                                                                                                                                                                                                                                                                                                                                                                                                                                                                                                                                                                                                                                                                                                                                                                                                                                                                                                                                                                                                                                                                                                                                                                                                                                                                                                                                                                                                                                                                                                                                                                                                                                                                                                                                                                                                                                                                                                                                                                                |                 |                 |                          |                          |
| Fort Worth    | 17368        | WEST FORK   4TH ST                | 47                                                              | 2019-2001               | B+                                                                                                                                                                                                                                                                                                                                                                                                                                                                                                                                                                                                                                                                                                                                                                                                                                                                                                                                                                                                                                                                                                                                                                                                                                                                                                                                                                                                                                                                                                                                                                                                                                                                                                                                                                                                                                                                                                                                                                                                                                                                                                                             | 81              | 91.5            | В                        | B+                       |
| Fort Worth    | 10938        | WEST FORK   BEACH ST              | 45                                                              | 2019-2001               | В                                                                                                                                                                                                                                                                                                                                                                                                                                                                                                                                                                                                                                                                                                                                                                                                                                                                                                                                                                                                                                                                                                                                                                                                                                                                                                                                                                                                                                                                                                                                                                                                                                                                                                                                                                                                                                                                                                                                                                                                                                                                                                                              | 80              | 87              |                          |                          |
| Fort Worth    | 17863        | WEST FORK   GATEWAY               | 0                                                               | 2012-2003               |                                                                                                                                                                                                                                                                                                                                                                                                                                                                                                                                                                                                                                                                                                                                                                                                                                                                                                                                                                                                                                                                                                                                                                                                                                                                                                                                                                                                                                                                                                                                                                                                                                                                                                                                                                                                                                                                                                                                                                                                                                                                                                                                |                 |                 |                          |                          |
| Fort Worth    | 16120        | WEST FORK   HANDLEY               | 24                                                              | 2019-2001               | B-                                                                                                                                                                                                                                                                                                                                                                                                                                                                                                                                                                                                                                                                                                                                                                                                                                                                                                                                                                                                                                                                                                                                                                                                                                                                                                                                                                                                                                                                                                                                                                                                                                                                                                                                                                                                                                                                                                                                                                                                                                                                                                                             | 71              | 79              |                          |                          |
| Arlington     | 21423        | LOWER W. FORK   RIVER LEGACY PARK | 7                                                               | 2019-2017               | Α-                                                                                                                                                                                                                                                                                                                                                                                                                                                                                                                                                                                                                                                                                                                                                                                                                                                                                                                                                                                                                                                                                                                                                                                                                                                                                                                                                                                                                                                                                                                                                                                                                                                                                                                                                                                                                                                                                                                                                                                                                                                                                                                             | 85.7            | 85.7            |                          |                          |
| Grand Prairie | 17669        | LOWER W. FORK   ROY ORR           | 80                                                              | 2019-2001               | В                                                                                                                                                                                                                                                                                                                                                                                                                                                                                                                                                                                                                                                                                                                                                                                                                                                                                                                                                                                                                                                                                                                                                                                                                                                                                                                                                                                                                                                                                                                                                                                                                                                                                                                                                                                                                                                                                                                                                                                                                                                                                                                              | 77.5            | 86.3            |                          |                          |
| Grand Prairie | 11082        | LOWER W. FORK   G. PRAIRIE        | 0                                                               |                         | 7500                                                                                                                                                                                                                                                                                                                                                                                                                                                                                                                                                                                                                                                                                                                                                                                                                                                                                                                                                                                                                                                                                                                                                                                                                                                                                                                                                                                                                                                                                                                                                                                                                                                                                                                                                                                                                                                                                                                                                                                                                                                                                                                           |                 |                 | В-                       | B+                       |
| Grand Prairie | 11081        | LOWER W. FORK   BELT LINE         | 25                                                              | 2019-2000               | C+                                                                                                                                                                                                                                                                                                                                                                                                                                                                                                                                                                                                                                                                                                                                                                                                                                                                                                                                                                                                                                                                                                                                                                                                                                                                                                                                                                                                                                                                                                                                                                                                                                                                                                                                                                                                                                                                                                                                                                                                                                                                                                                             | 68              | 76              |                          |                          |
| Dallas        | 11089        | LOWER W. FORK   LOOP 12           | 0                                                               | 2006, 2005,<br>2000     |                                                                                                                                                                                                                                                                                                                                                                                                                                                                                                                                                                                                                                                                                                                                                                                                                                                                                                                                                                                                                                                                                                                                                                                                                                                                                                                                                                                                                                                                                                                                                                                                                                                                                                                                                                                                                                                                                                                                                                                                                                                                                                                                |                 |                 |                          | 76                       |
| Fort Worth    | 11045        | CLEAR FORK   BRYANT ST            | 49                                                              | 2019-2001               | B-                                                                                                                                                                                                                                                                                                                                                                                                                                                                                                                                                                                                                                                                                                                                                                                                                                                                                                                                                                                                                                                                                                                                                                                                                                                                                                                                                                                                                                                                                                                                                                                                                                                                                                                                                                                                                                                                                                                                                                                                                                                                                                                             | 70.8            | 83              |                          |                          |
| Fort Worth    | 18456        | CLEAR FORK   ROSEDALE             | 24                                                              | 2019-2013,<br>2007-2004 | C+                                                                                                                                                                                                                                                                                                                                                                                                                                                                                                                                                                                                                                                                                                                                                                                                                                                                                                                                                                                                                                                                                                                                                                                                                                                                                                                                                                                                                                                                                                                                                                                                                                                                                                                                                                                                                                                                                                                                                                                                                                                                                                                             | 66.67           | 75              |                          | _                        |
| Fort Worth    | 13623        | CLEAR FORK   BENBROOK DAM1        | 0                                                               |                         |                                                                                                                                                                                                                                                                                                                                                                                                                                                                                                                                                                                                                                                                                                                                                                                                                                                                                                                                                                                                                                                                                                                                                                                                                                                                                                                                                                                                                                                                                                                                                                                                                                                                                                                                                                                                                                                                                                                                                                                                                                                                                                                                |                 |                 | C+                       | С                        |
| Fort Worth    | 17122        | CLEAR FORK   BENBROOK DAM2        | 0                                                               |                         | ma ma (m) ma                                                                                                                                                                                                                                                                                                                                                                                                                                                                                                                                                                                                                                                                                                                                                                                                                                                                                                                                                                                                                                                                                                                                                                                                                                                                                                                                                                                                                                                                                                                                                                                                                                                                                                                                                                                                                                                                                                                                                                                                                                                                                                                   |                 |                 |                          |                          |
| Fort Worth    | 16119        | CLEAR FORK   PURCEY               | 0                                                               |                         |                                                                                                                                                                                                                                                                                                                                                                                                                                                                                                                                                                                                                                                                                                                                                                                                                                                                                                                                                                                                                                                                                                                                                                                                                                                                                                                                                                                                                                                                                                                                                                                                                                                                                                                                                                                                                                                                                                                                                                                                                                                                                                                                |                 |                 |                          |                          |
| Dallas        | 10937        | UPPER TRINITY   N WESTMORELAND    | 26                                                              | 2019-2001               | B+                                                                                                                                                                                                                                                                                                                                                                                                                                                                                                                                                                                                                                                                                                                                                                                                                                                                                                                                                                                                                                                                                                                                                                                                                                                                                                                                                                                                                                                                                                                                                                                                                                                                                                                                                                                                                                                                                                                                                                                                                                                                                                                             | 84.6            | 88.5            |                          |                          |
| Dallas        | 20933        | UPPER TRINITY   SYLVAN AVENUE     | 26                                                              | 2019-2011               | С                                                                                                                                                                                                                                                                                                                                                                                                                                                                                                                                                                                                                                                                                                                                                                                                                                                                                                                                                                                                                                                                                                                                                                                                                                                                                                                                                                                                                                                                                                                                                                                                                                                                                                                                                                                                                                                                                                                                                                                                                                                                                                                              | 61.5            | 76.9            |                          |                          |
| Dallas        | 20934        | UPPER TRINITY   SANTA FE AVE.     | 27                                                              | 2019-2011               | С                                                                                                                                                                                                                                                                                                                                                                                                                                                                                                                                                                                                                                                                                                                                                                                                                                                                                                                                                                                                                                                                                                                                                                                                                                                                                                                                                                                                                                                                                                                                                                                                                                                                                                                                                                                                                                                                                                                                                                                                                                                                                                                              | 61.5            | 73.07           | 1                        | С                        |
| Dallas        | 13614        | UPPER TRINITY   CEDAR CREST BLVD  | 0                                                               |                         | no server se                                                                                                                                                                                                                                                                                                                                                                                                                                                                                                                                                                                                                                                                                                                                                                                                                                                                                                                                                                                                                                                                                                                                                                                                                                                                                                                                                                                                                                                                                                                                                                                                                                                                                                                                                                                                                                                                                                                                                                                                                                                                                                                   |                 |                 | C+                       |                          |
| Dallas        | 20444        | UPPER TRINITY   S. CENTRAL EXP    | 27                                                              | 2019-2011               | С                                                                                                                                                                                                                                                                                                                                                                                                                                                                                                                                                                                                                                                                                                                                                                                                                                                                                                                                                                                                                                                                                                                                                                                                                                                                                                                                                                                                                                                                                                                                                                                                                                                                                                                                                                                                                                                                                                                                                                                                                                                                                                                              | 61.5            | 76.9            |                          |                          |
| Dallas        | 10934        | UPPER TRINITY   LOOP SH 12        | 26                                                              | 2019-2001               | С                                                                                                                                                                                                                                                                                                                                                                                                                                                                                                                                                                                                                                                                                                                                                                                                                                                                                                                                                                                                                                                                                                                                                                                                                                                                                                                                                                                                                                                                                                                                                                                                                                                                                                                                                                                                                                                                                                                                                                                                                                                                                                                              | 61.5            | 69.2            |                          |                          |
| Dallas        | 18310        | ELM FORK   E. IRVING              | 0                                                               | 2012-2003               |                                                                                                                                                                                                                                                                                                                                                                                                                                                                                                                                                                                                                                                                                                                                                                                                                                                                                                                                                                                                                                                                                                                                                                                                                                                                                                                                                                                                                                                                                                                                                                                                                                                                                                                                                                                                                                                                                                                                                                                                                                                                                                                                |                 |                 |                          |                          |
| Dallas        | 20287        | ELM FORK   WILDWOOD DR            | 26                                                              | 2019-2007               | В                                                                                                                                                                                                                                                                                                                                                                                                                                                                                                                                                                                                                                                                                                                                                                                                                                                                                                                                                                                                                                                                                                                                                                                                                                                                                                                                                                                                                                                                                                                                                                                                                                                                                                                                                                                                                                                                                                                                                                                                                                                                                                                              | 77              | 85              |                          |                          |
| Dallas        | 17162        | ELM FORK   VALLEY VIEW            | 0                                                               | 2012-2001               |                                                                                                                                                                                                                                                                                                                                                                                                                                                                                                                                                                                                                                                                                                                                                                                                                                                                                                                                                                                                                                                                                                                                                                                                                                                                                                                                                                                                                                                                                                                                                                                                                                                                                                                                                                                                                                                                                                                                                                                                                                                                                                                                |                 |                 |                          |                          |
| Dallas        | 17164        | ELM FORK   PROCTOR ST             | 0                                                               | 2003-2001               |                                                                                                                                                                                                                                                                                                                                                                                                                                                                                                                                                                                                                                                                                                                                                                                                                                                                                                                                                                                                                                                                                                                                                                                                                                                                                                                                                                                                                                                                                                                                                                                                                                                                                                                                                                                                                                                                                                                                                                                                                                                                                                                                |                 |                 | В                        | B+                       |
| Lewisville    | 15252        | ELM FORK   LEWISVILLE LK          | 0                                                               |                         |                                                                                                                                                                                                                                                                                                                                                                                                                                                                                                                                                                                                                                                                                                                                                                                                                                                                                                                                                                                                                                                                                                                                                                                                                                                                                                                                                                                                                                                                                                                                                                                                                                                                                                                                                                                                                                                                                                                                                                                                                                                                                                                                |                 |                 |                          |                          |
| Carrolton     | 16438        | ELM FORK   WWTP INTAKE            | 0                                                               |                         | been's                                                                                                                                                                                                                                                                                                                                                                                                                                                                                                                                                                                                                                                                                                                                                                                                                                                                                                                                                                                                                                                                                                                                                                                                                                                                                                                                                                                                                                                                                                                                                                                                                                                                                                                                                                                                                                                                                                                                                                                                                                                                                                                         |                 |                 |                          |                          |
| Lewisville    | 18358        | ELM FORK   HEBRON PKW             | 0                                                               |                         | and the same of th |                 |                 |                          |                          |