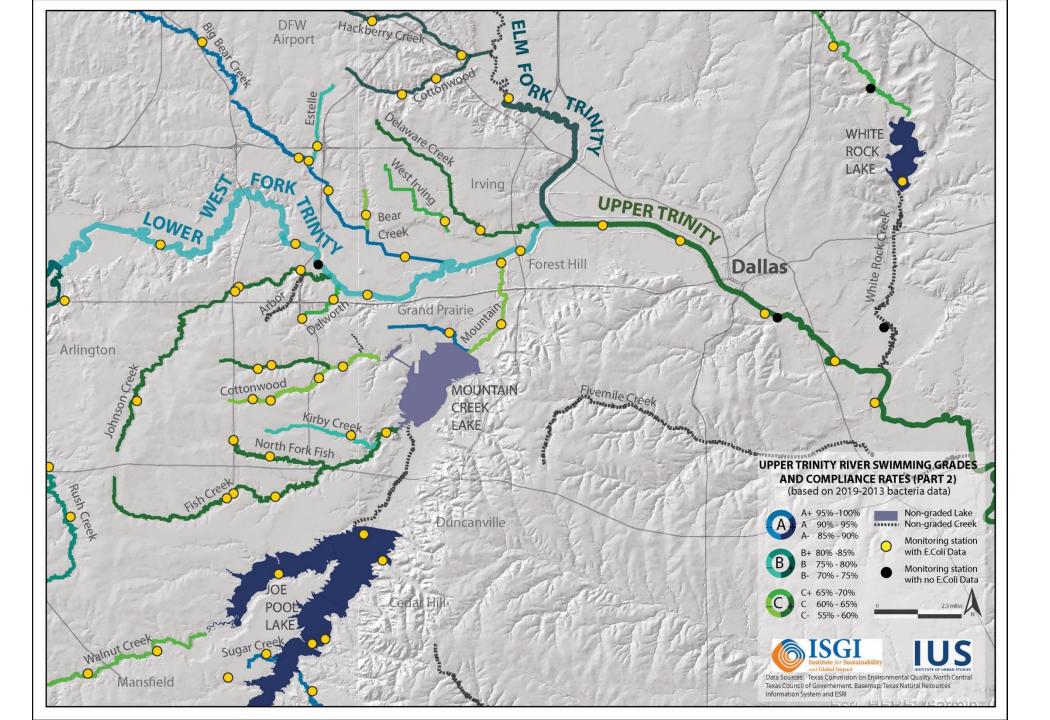

|
| Dissolved Oxygen grab screening level                                                             | Dissolved Oxygen Grab     | 12/01/11 - 11/30/18 | 4        | 83                       | 0                      | AD NC   NC                             |     |  |
| Recreation Use<br>Method                                                                          | Parameter                 | Period of Record    | Criteria | Data Assessed<br># Value | Exceedances<br># Value | Data Int<br>Qual LOS CF LOS TCEQ Cause | Cat |  |
| Bacteria Geomean                                                                                  | E. coli                   | 12/01/11 - 11/30/18 | 126      | 83 105.05                | 0                      | AD FS □ FS                             |     |  |









Upper Trinity River Report Card is compiled by Trinity
Coalition, Research Sponsor; and Amruta Sakalker,
Graduate Research Assistant at the Institute of Urban
Studies, University of Texas at Arlington
amruta.sakalker@mavs.uta.edu
Please contact Kristi Kerr Leonard, Trinity Coalition
President at Kristi@TrinityCoalition.org or 214.676.5580 for
questions or permission to use. For more information on
Trinity Coalition, visit our website: TrinityCoalition.org

# Upper Trinity Report Card Analysis Summary for the TMDL Committee

AMRUTA SAKALKER, GRA, PRIMARY INVESTIGATOR, GRAPHICS & DESIGN
ALAN KLEIN, DIRECTOR OF IUS, CO-PRIMARY INVESTIGATOR
MEGHNA TARE, DIRECTOR OF SUSTAINABILITY, CO-PRIMARY INVESTIGATOR
NUSRAT JAHAN NIPU, GRA AT IUS, GRAPHICS







## **Action Items**

# 3. Greater Tri