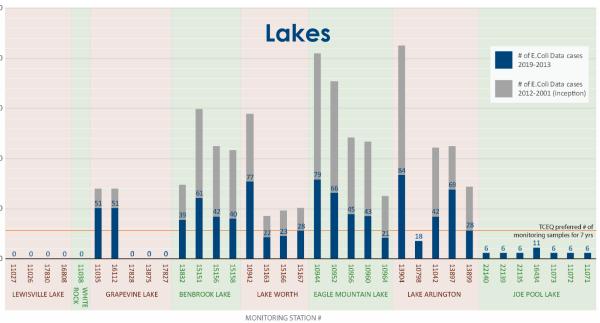

Upper Trinity River, Lakes & Creeks: E. Coli data distribution and # of samples

**Mystic River** 

WATERSHED ASSOCIATION