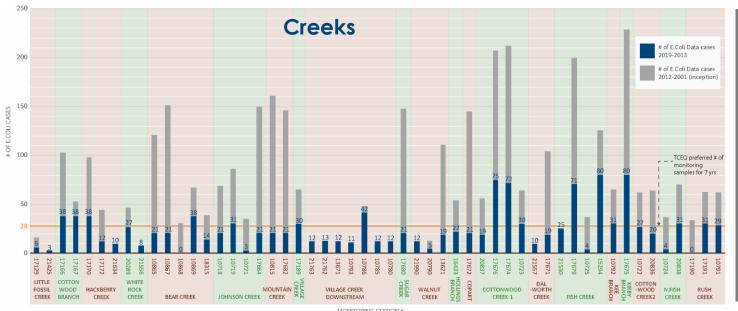

Upper Trinity River, Lakes & Creeks: E. Coli data distribution and # of samples

**Mystic River** 

WATERSHED ASSOCIATION