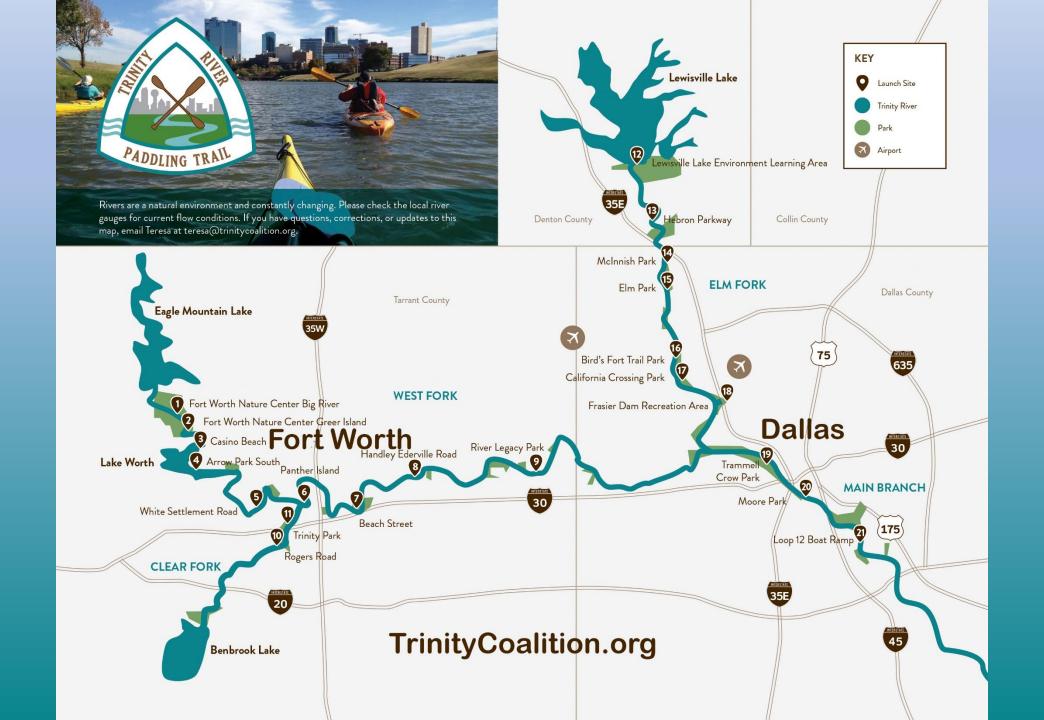

## Local Signatories in Support of the Trinity River Paddling Trail

## **Government Agencies**

- North Texas Council of Governments
- Texas Parks & Wildlife Dept.
- Trinity River Authority
- Tarrant Regional Water District

### **Businesses & Organizations**

- National Parks Conservation Association
- Visit Fort Worth
- North Texas River Runners
- Adventures Unlimited Paddling Company
- Dallas Downriver Club
- DFW Kayak Fishing Club
- FIT Fort Worth
- Mariner Sails
- North Texas Kayak Championships
- Trinity River Kayak Co
- Streams and Valleys

### Cities, Parks, Counties

- Arlington Parks Department
- Carrollton Parks & Recreation
- City Manager, Coppell, TX
- Dallas County Judge
- Dallas County Commissioner District #1
- Dallas County Commissioner District #2
- Dallas County Commissioner District #3
- Dallas County Commissioner District #4
- Farmer's Branch Parks & Recreations Department
- Fort Worth Chamber of Commerce
- Fort Worth Parks & Recreation Department
- Fort Worth Nature Center
- Grand Prairie Parks, Arts and Recreation Dept.
- Irving Parks Department
- Lewisville Parks Department
- Dallas Parks & Recreation Department
- Dallas County
- Department of unincorporated Area Services
- Public Works