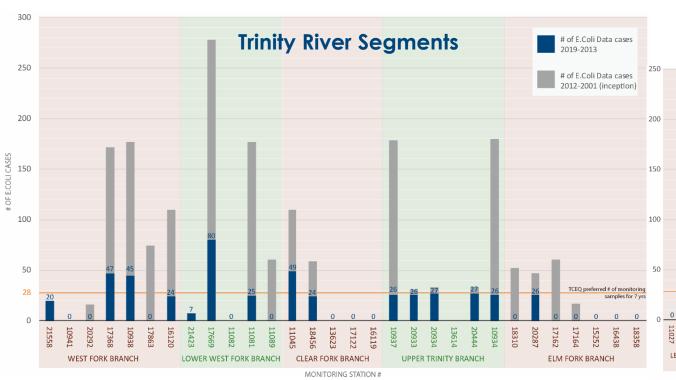

Trinity River Water Quality Grades –River Branches only

## Example of other River Report Cards – Mystic River Report Card

-----Near Term Compliance Rate-----

| MUNICIPALITY  | STATION<br># | RIVER STATION DESCRITION          | # of E.Coli<br>samples<br>available<br>for 2019-<br>2013 period | DATE<br>RANGE           | SWIM<br>GRADE                                                                                                                                                                                                                                                                                                                                                                                                                                                                                                                                                                                                                                                                                                                                                                                                                                                                                                                                                                                                                                                                                                                                                                                                                                                                                                                                                                                                                                                                                                                                                                                                                                                                                                                                                                                                                                                                                                                                                                                                                                                                                                                  | SWIM<br>PERCENT | BOAT<br>PERCENT | SEGMENT<br>SWIM<br>GRADE | SEGMENT<br>BOAT<br>GRADE |
|---------------|--------------|-----------------------------------|-----------------------------------------------------------------|-------------------------|--------------------------------------------------------------------------------------------------------------------------------------------------------------------------------------------------------------------------------------------------------------------------------------------------------------------------------------------------------------------------------------------------------------------------------------------------------------------------------------------------------------------------------------------------------------------------------------------------------------------------------------------------------------------------------------------------------------------------------------------------------------------------------------------------------------------------------------------------------------------------------------------------------------------------------------------------------------------------------------------------------------------------------------------------------------------------------------------------------------------------------------------------------------------------------------------------------------------------------------------------------------------------------------------------------------------------------------------------------------------------------------------------------------------------------------------------------------------------------------------------------------------------------------------------------------------------------------------------------------------------------------------------------------------------------------------------------------------------------------------------------------------------------------------------------------------------------------------------------------------------------------------------------------------------------------------------------------------------------------------------------------------------------------------------------------------------------------------------------------------------------|-----------------|-----------------|--------------------------|--------------------------|
| Fort Worth    | 21558        | WEST FORK   UPSTREAM JACKSBORO    | 20                                                              | 2019-2014               | C+                                                                                                                                                                                                                                                                                                                                                                                                                                                                                                                                                                                                                                                                                                                                                                                                                                                                                                                                                                                                                                                                                                                                                                                                                                                                                                                                                                                                                                                                                                                                                                                                                                                                                                                                                                                                                                                                                                                                                                                                                                                                                                                             | 70              | 80              |                          |                          |
| Fort Worth    | 10941        | WEST FORK   SH 183                | 0                                                               |                         |                                                                                                                                                                                                                                                                                                                                                                                                                                                                                                                                                                                                                                                                                                                                                                                                                                                                                                                                                                                                                                                                                                                                                                                                                                                                                                                                                                                                                                                                                                                                                                                                                                                                                                                                                                                                                                                                                                                                                                                                                                                                                                                                |                 |                 |                          |                          |
| Fort Worth    | 20292        | WEST FORK   HERITAGE PARK         | 0                                                               | 2012-2008               |                                                                                                                                                                                                                                                                                                                                                                                                                                                                                                                                                                                                                                                                                                                                                                                                                                                                                                                                                                                                                                                                                                                                                                                                                                                                                                                                                                                                                                                                                                                                                                                                                                                                                                                                                                                                                                                                                                                                                                                                                                                                                                                                |                 |                 |                          |                          |
| Fort Worth    | 17368        | WEST FORK   4TH ST                | 47                                                              | 2019-2001               | B+                                                                                                                                                                                                                                                                                                                                                                                                                                                                                                                                                                                                                                                                                                                                                                                                                                                                                                                                                                                                                                                                                                                                                                                                                                                                                                                                                                                                                                                                                                                                                                                                                                                                                                                                                                                                                                                                                                                                                                                                                                                                                                                             | 81              | 91.5            | В                        | B+                       |
| Fort Worth    | 10938        | WEST FORK   BEACH ST              | 45                                                              | 2019-2001               | В                                                                                                                                                                                                                                                                                                                                                                                                                                                                                                                                                                                                                                                                                                                                                                                                                                                                                                                                                                                                                                                                                                                                                                                                                                                                                                                                                                                                                                                                                                                                                                                                                                                                                                                                                                                                                                                                                                                                                                                                                                                                                                                              | 80              | 87              |                          |                          |
| Fort Worth    | 17863        | WEST FORK   GATEWAY               | 0                                                               | 2012-2003               |                                                                                                                                                                                                                                                                                                                                                                                                                                                                                                                                                                                                                                                                                                                                                                                                                                                                                                                                                                                                                                                                                                                                                                                                                                                                                                                                                                                                                                                                                                                                                                                                                                                                                                                                                                                                                                                                                                                                                                                                                                                                                                                                |                 |                 |                          |                          |
| Fort Worth    | 16120        | WEST FORK   HANDLEY               | 24                                                              | 2019-2001               | B-                                                                                                                                                                                                                                                                                                                                                                                                                                                                                                                                                                                                                                                                                                                                                                                                                                                                                                                                                                                                                                                                                                                                                                                                                                                                                                                                                                                                                                                                                                                                                                                                                                                                                                                                                                                                                                                                                                                                                                                                                                                                                                                             | 71              | 79              |                          |                          |
| Arlington     | 21423        | LOWER W. FORK   RIVER LEGACY PARK | 7                                                               | 2019-2017               | Α-                                                                                                                                                                                                                                                                                                                                                                                                                                                                                                                                                                                                                                                                                                                                                                                                                                                                                                                                                                                                                                                                                                                                                                                                                                                                                                                                                                                                                                                                                                                                                                                                                                                                                                                                                                                                                                                                                                                                                                                                                                                                                                                             | 85.7            | 85.7            |                          |                          |
| Grand Prairie | 17669        | LOWER W. FORK   ROY ORR           | 80                                                              | 2019-2001               | В                                                                                                                                                                                                                                                                                                                                                                                                                                                                                                                                                                                                                                                                                                                                                                                                                                                                                                                                                                                                                                                                                                                                                                                                                                                                                                                                                                                                                                                                                                                                                                                                                                                                                                                                                                                                                                                                                                                                                                                                                                                                                                                              | 77.5            | 86.3            |                          |                          |
| Grand Prairie | 11082        | LOWER W. FORK   G. PRAIRIE        | 0                                                               |                         | 7500                                                                                                                                                                                                                                                                                                                                                                                                                                                                                                                                                                                                                                                                                                                                                                                                                                                                                                                                                                                                                                                                                                                                                                                                                                                                                                                                                                                                                                                                                                                                                                                                                                                                                                                                                                                                                                                                                                                                                                                                                                                                                                                           |                 |                 | В-                       | B+                       |
| Grand Prairie | 11081        | LOWER W. FORK   BELT LINE         | 25                                                              | 2019-2000               | C+                                                                                                                                                                                                                                                                                                                                                                                                                                                                                                                                                                                                                                                                                                                                                                                                                                                                                                                                                                                                                                                                                                                                                                                                                                                                                                                                                                                                                                                                                                                                                                                                                                                                                                                                                                                                                                                                                                                                                                                                                                                                                                                             | 68              | 76              |                          |                          |
| Dallas        | 11089        | LOWER W. FORK   LOOP 12           | 0                                                               | 2006, 2005,<br>2000     |                                                                                                                                                                                                                                                                                                                                                                                                                                                                                                                                                                                                                                                                                                                                                                                                                                                                                                                                                                                                                                                                                                                                                                                                                                                                                                                                                                                                                                                                                                                                                                                                                                                                                                                                                                                                                                                                                                                                                                                                                                                                                                                                |                 |                 |                          | 76                       |
| Fort Worth    | 11045        | CLEAR FORK   BRYANT ST            | 49                                                              | 2019-2001               | B-                                                                                                                                                                                                                                                                                                                                                                                                                                                                                                                                                                                                                                                                                                                                                                                                                                                                                                                                                                                                                                                                                                                                                                                                                                                                                                                                                                                                                                                                                                                                                                                                                                                                                                                                                                                                                                                                                                                                                                                                                                                                                                                             | 70.8            | 83              |                          |                          |
| Fort Worth    | 18456        | CLEAR FORK   ROSEDALE             | 24                                                              | 2019-2013,<br>2007-2004 | C+                                                                                                                                                                                                                                                                                                                                                                                                                                                                                                                                                                                                                                                                                                                                                                                                                                                                                                                                                                                                                                                                                                                                                                                                                                                                                                                                                                                                                                                                                                                                                                                                                                                                                                                                                                                                                                                                                                                                                                                                                                                                                                                             | 66.67           | 75              |                          | _                        |
| Fort Worth    | 13623        | CLEAR FORK   BENBROOK DAM1        | 0                                                               |                         |                                                                                                                                                                                                                                                                                                                                                                                                                                                                                                                                                                                                                                                                                                                                                                                                                                                                                                                                                                                                                                                                                                                                                                                                                                                                                                                                                                                                                                                                                                                                                                                                                                                                                                                                                                                                                                                                                                                                                                                                                                                                                                                                |                 |                 | C+                       | С                        |
| Fort Worth    | 17122        | CLEAR FORK   BENBROOK DAM2        | 0                                                               |                         | ma ma (m) ma                                                                                                                                                                                                                                                                                                                                                                                                                                                                                                                                                                                                                                                                                                                                                                                                                                                                                                                                                                                                                                                                                                                                                                                                                                                                                                                                                                                                                                                                                                                                                                                                                                                                                                                                                                                                                                                                                                                                                                                                                                                                                                                   |                 |                 |                          |                          |
| Fort Worth    | 16119        | CLEAR FORK   PURCEY               | 0                                                               |                         |                                                                                                                                                                                                                                                                                                                                                                                                                                                                                                                                                                                                                                                                                                                                                                                                                                                                                                                                                                                                                                                                                                                                                                                                                                                                                                                                                                                                                                                                                                                                                                                                                                                                                                                                                                                                                                                                                                                                                                                                                                                                                                                                |                 |                 |                          |                          |
| Dallas        | 10937        | UPPER TRINITY   N WESTMORELAND    | 26                                                              | 2019-2001               | B+                                                                                                                                                                                                                                                                                                                                                                                                                                                                                                                                                                                                                                                                                                                                                                                                                                                                                                                                                                                                                                                                                                                                                                                                                                                                                                                                                                                                                                                                                                                                                                                                                                                                                                                                                                                                                                                                                                                                                                                                                                                                                                                             | 84.6            | 88.5            |                          |                          |
| Dallas        | 20933        | UPPER TRINITY   SYLVAN AVENUE     | 26                                                              | 2019-2011               | С                                                                                                                                                                                                                                                                                                                                                                                                                                                                                                                                                                                                                                                                                                                                                                                                                                                                                                                                                                                                                                                                                                                                                                                                                                                                                                                                                                                                                                                                                                                                                                                                                                                                                                                                                                                                                                                                                                                                                                                                                                                                                                                              | 61.5            | 76.9            |                          |                          |
| Dallas        | 20934        | UPPER TRINITY   SANTA FE AVE.     | 27                                                              | 2019-2011               | С                                                                                                                                                                                                                                                                                                                                                                                                                                                                                                                                                                                                                                                                                                                                                                                                                                                                                                                                                                                                                                                                                                                                                                                                                                                                                                                                                                                                                                                                                                                                                                                                                                                                                                                                                                                                                                                                                                                                                                                                                                                                                                                              | 61.5            | 73.07           | 1                        | С                        |
| Dallas        | 13614        | UPPER TRINITY   CEDAR CREST BLVD  | 0                                                               |                         | no server se                                                                                                                                                                                                                                                                                                                                                                                                                                                                                                                                                                                                                                                                                                                                                                                                                                                                                                                                                                                                                                                                                                                                                                                                                                                                                                                                                                                                                                                                                                                                                                                                                                                                                                                                                                                                                                                                                                                                                                                                                                                                                                                   |                 |                 | C+                       |                          |
| Dallas        | 20444        | UPPER TRINITY   S. CENTRAL EXP    | 27                                                              | 2019-2011               | С                                                                                                                                                                                                                                                                                                                                                                                                                                                                                                                                                                                                                                                                                                                                                                                                                                                                                                                                                                                                                                                                                                                                                                                                                                                                                                                                                                                                                                                                                                                                                                                                                                                                                                                                                                                                                                                                                                                                                                                                                                                                                                                              | 61.5            | 76.9            |                          |                          |
| Dallas        | 10934        | UPPER TRINITY   LOOP SH 12        | 26                                                              | 2019-2001               | С                                                                                                                                                                                                                                                                                                                                                                                                                                                                                                                                                                                                                                                                                                                                                                                                                                                                                                                                                                                                                                                                                                                                                                                                                                                                                                                                                                                                                                                                                                                                                                                                                                                                                                                                                                                                                                                                                                                                                                                                                                                                                                                              | 61.5            | 69.2            |                          |                          |
| Dallas        | 18310        | ELM FORK   E. IRVING              | 0                                                               | 2012-2003               |                                                                                                                                                                                                                                                                                                                                                                                                                                                                                                                                                                                                                                                                                                                                                                                                                                                                                                                                                                                                                                                                                                                                                                                                                                                                                                                                                                                                                                                                                                                                                                                                                                                                                                                                                                                                                                                                                                                                                                                                                                                                                                                                |                 |                 |                          |                          |
| Dallas        | 20287        | ELM FORK   WILDWOOD DR            | 26                                                              | 2019-2007               | В                                                                                                                                                                                                                                                                                                                                                                                                                                                                                                                                                                                                                                                                                                                                                                                                                                                                                                                                                                                                                                                                                                                                                                                                                                                                                                                                                                                                                                                                                                                                                                                                                                                                                                                                                                                                                                                                                                                                                                                                                                                                                                                              | 77              | 85              |                          |                          |
| Dallas        | 17162        | ELM FORK   VALLEY VIEW            | 0                                                               | 2012-2001               |                                                                                                                                                                                                                                                                                                                                                                                                                                                                                                                                                                                                                                                                                                                                                                                                                                                                                                                                                                                                                                                                                                                                                                                                                                                                                                                                                                                                                                                                                                                                                                                                                                                                                                                                                                                                                                                                                                                                                                                                                                                                                                                                |                 |                 |                          |                          |
| Dallas        | 17164        | ELM FORK   PROCTOR ST             | 0                                                               | 2003-2001               |                                                                                                                                                                                                                                                                                                                                                                                                                                                                                                                                                                                                                                                                                                                                                                                                                                                                                                                                                                                                                                                                                                                                                                                                                                                                                                                                                                                                                                                                                                                                                                                                                                                                                                                                                                                                                                                                                                                                                                                                                                                                                                                                |                 |                 | В                        | B+                       |
| Lewisville    | 15252        | ELM FORK   LEWISVILLE LK          | 0                                                               |                         |                                                                                                                                                                                                                                                                                                                                                                                                                                                                                                                                                                                                                                                                                                                                                                                                                                                                                                                                                                                                                                                                                                                                                                                                                                                                                                                                                                                                                                                                                                                                                                                                                                                                                                                                                                                                                                                                                                                                                                                                                                                                                                                                |                 |                 |                          |                          |
| Carrolton     | 16438        | ELM FORK   WWTP INTAKE            | 0                                                               |                         | been's                                                                                                                                                                                                                                                                                                                                                                                                                                                                                                                                                                                                                                                                                                                                                                                                                                                                                                                                                                                                                                                                                                                                                                                                                                                                                                                                                                                                                                                                                                                                                                                                                                                                                                                                                                                                                                                                                                                                                                                                                                                                                                                         |                 |                 |                          |                          |
| Lewisville    | 18358        | ELM FORK   HEBRON PKW             | 0                                                               |                         | and the same of th |                 |                 |                          |                          |