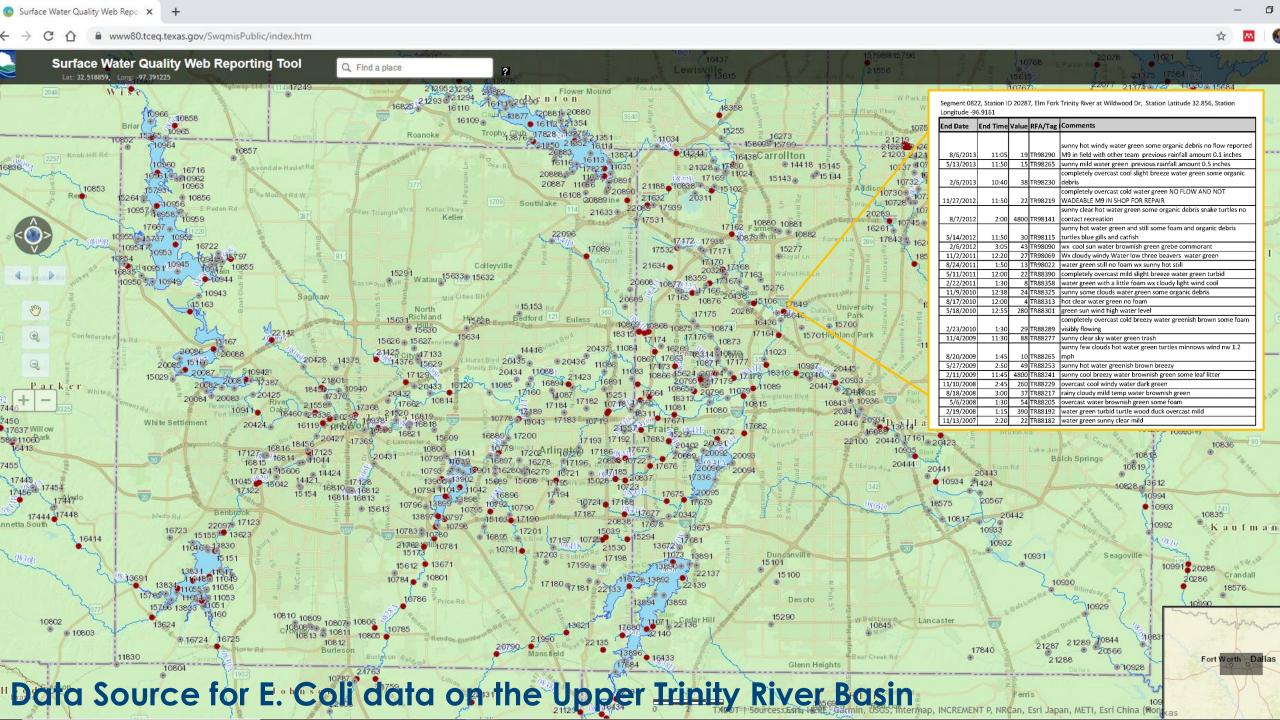

Upper Trinity River, Lakes & Creeks: E. Coli data distribution and # of samples

**Mystic River** 

WATERSHED ASSOCIATION