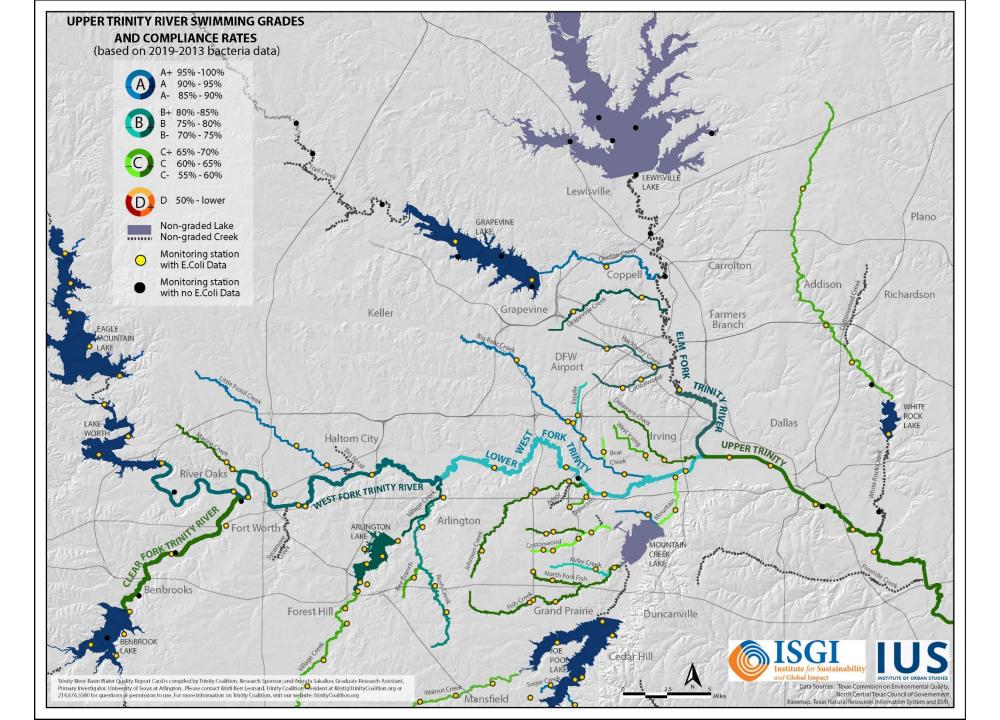

|                 |                 |                          |                          |
| Lewisville    | 18358        | ELM FORK   HEBRON PKW             | 0                                                               |                         | and the same of th |                 |                 |                          |                          |

Trinity River Water Quality Grades –River Branches only



# Comparison with other Recreational Use Analysis

Example of a comparative study completed by TCEQ for the Trinity River Basin

#### 2020 Texas Integrated Report - Assessment Results for Basin 8 - Trinity River Basin

SEGID: 0841 Lower West Fork Trinity River

| AUID: 0841_02 From the confluence with Johnson Creek upstream to the confluence of Village Creek. |                           |                     |          |                          |                        |                                        |     |  |
|---------------------------------------------------------------------------------------------------|---------------------------|---------------------|----------|--------------------------|------------------------|----------------------------------------|-----|--|
| Aqua