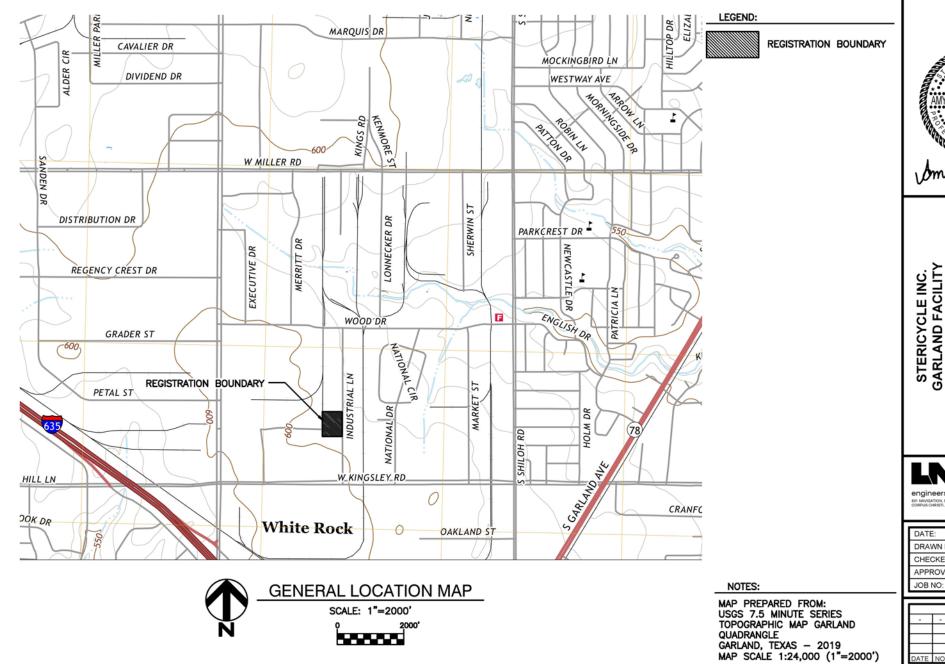

RESOURCE CONSERVATION COUNCIL'S FACILITY CONFORMANCE SUBCOMMITTEE

STERICYCLE INC. GARLAND FACILITY GARLAND, TEXAS

ENERAL LOCATION MAP ATTACHMENT 1  $\overline{\mathbf{o}}$ 

engineers architects surveyors

PH. (361) 883-1984 FAX (361) 883-1986

| DATE:        | 01/28/2020 |
|--------------|------------|
| DRAWN BY:    | SCG        |
| CHECKED BY:  | AH         |
| APPROVED BY: | AH         |
| JOB NO:      | 190276     |

| REVISIONS |     |             |  |  |
|-----------|-----|-------------|--|--|
| -         | -   |             |  |  |
|           |     |             |  |  |
|           |     |             |  |  |
|           |     |             |  |  |
| DATE      | NO. | DESCRIPTION |  |  |
|           |     |             |  |  |