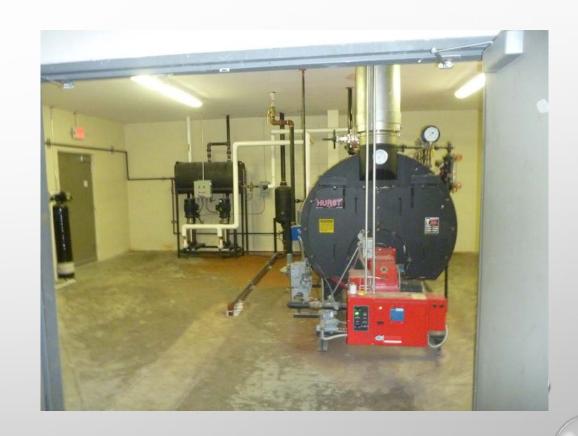

TYPICAL BOILER

TYPCIAL MEDICAL WASTE BAGS

TYPICAL CONTAINER

ARRIVAL OF WASTE AT FACILITY INSPECTION OF WASTE AND MANIFEST REJECT AND RETURN WASTE PROMPTLY TO ACCEPTABLE UNLOADING OF WASTE FOR RECEIPT AT (OBSERVED BY TRANSPORTER OR FACILITY (1) GENERATOR OF WASTE TRAINED EMPLOYEE) REFRIGERATION OF TEMPORARY STORAGE ISOLATE YES WAS PROHIBITED IS TRANSPORTER AT WASTE STORED OF UNTREATED PROHIBITED LONGER THAN 72 WASTE DETECTED? FACILITY? WASTE (2) HOURS IDENTIFIED AS DIRECT TRANSPORTER NOTIFY TRANSPORTER DIVERT TO TO REMOVE OR GENERATOR OF REUSABLE SHARPS MEDICAL DEVICE PROHIBITED WASTE WASTE AND DIRECT CONTAINER? RECOVERABLE RECOVERY AREA FROM FACILITY THEM TO PROMPTLY MEDICAL DEVICES IMMEDIATELY REMOVE PROHIBITED WASTE FROM FACILITY NO DIVERT TO SHARPS PROCESSING OF CONSOLIDATION WASTE (3) NOTES: (1) ACCEPTABLE WASTE FOR THIS FACILITY ARE MEDICAL WASTE, NON-HAZARDOUS AND OUTDATED/OFF SPECIFICATION PHARMACEUTICALS, SEIZED DRUGS, ANIMAL AND PLANT TEMPORARY STORAGE HEALTH INSPECTION SERVICES (APHIS) WASTE, CONFIDENTIAL DOCUMENTS AND OF TREATED WASTE SOURCE SEPERATED RECYCLEABLES. (2) UNTREATED WASTE WILL BE STORED INSIDE THE BUILDING OR IN LOCKED TRANSPORT VEHECLES. TRANSPORTATION OF (3) WASTE WILL BE TREATED AT THIS FACILITY BY STEAM STERILIZATION. TREATED WASTE TO AN APPROVED TCEQ MUNICIPAL SOLID (4) TREATED WASTE WILL BE STORED IN ROLL-OFF CONTAINERS EITHER INSIDE THE WASTE LANDFILL BUILDING OR WITH COVERS OUTSIDE THE BUILDING.