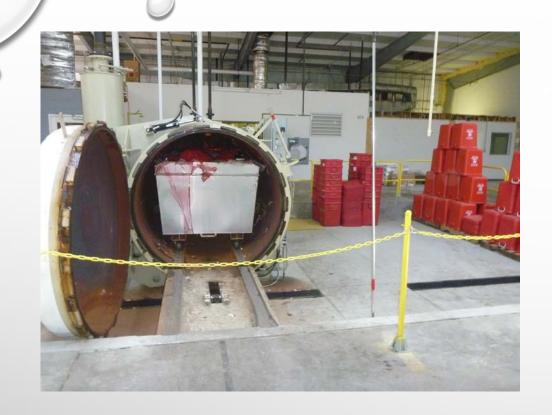

- WASTE STORAGE
  - SECURED TRUCK OR BUILDING
  - REFRIGERATED AFTER 72 HOURS
- WASTE TREATMENT
  - AUTOCLAVE / STEAM STERILIZATION
- CART WASHING
  - CLEAN EMPTY CARTS WITH DETERGENT AND WATER

TYPICAL AUTOCLAVE