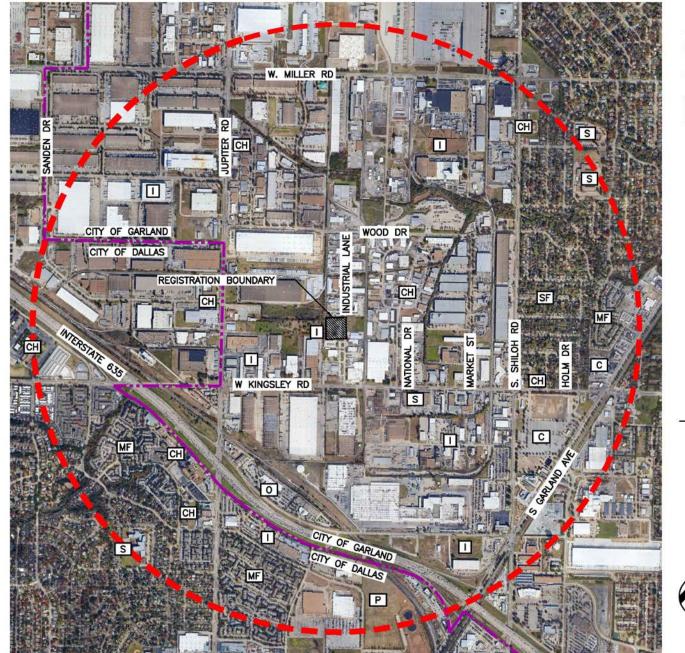

CITY LIMITS

Α

REGISTRATION BOUNDARY

= INDUSTRIAL

SF = SINGLE FAMILY RESIDENTIAL

= MULIT FAMILY RESIDENTIAL

O = OFFICE

= COMMERCIAL

= AGRICULTURAL

S = SCHOOL

P = PARK

= CHURCH

C = DAY CARE

### NOTES:

- MAP DERIVED FROM GOOGLE EARTH (IMAGERY DATE: 11/28/2017)
- CITY OF GARLAND ZONING BASED ON CURRENT ZONING MAP AVAILABLE AT https://www.//garlandtx.gov/3316/zoning
- CITY OF DALLAS ZONING BASED ON CITY OF DALLAS ZONING WEBSITE AVAILABLE AT https://lgis.dallascityhall.com/zoningweb/

STERICYCLE INC. GARLAND FACILITY GARLAND, TEXAS

TREF FIRM NO FASE
THE S FIRM NO 1070600

engineers architects surveyors
801 NAVARATOR SUFFE 200
PH. CROSS SSS-1884
FAX (28) 3821-5864
FAX (28) 3821-5865

LAND USE MAP ATTACHMENT (

| DATE:        | 01/28/2020 |
|--------------|------------|
| DRAWN BY:    | SCG        |
| CHECKED BY:  | AH         |
| APPROVED BY: | AH         |
| JOB NO:      | 190276     |

|      | aa a     | REVISIONS   |           |
|------|----------|-------------|-----------|
| 3    | -        | *           |           |
|      |          |             | _         |
|      | $\vdash$ |             | _         |
| DATE | NO       | DESCRIPTION | $\exists$ |