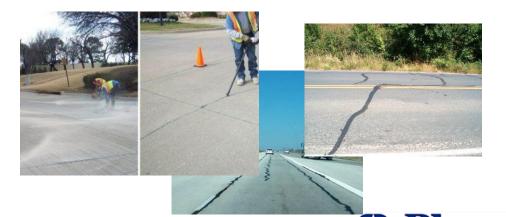

### Asphalt Overlay Program Construction Methods – Presented by TexasBit

- Level-up vs. Crackseal (importance of doing one or other or both)
- Level-Up
  - Means/Methods to Achieve Maximum Benefits
  - Addresses Wide Range of Distresses
  - Restore Ride Quality
  - Durability
- Crackseal
  - When
  - How
  - Material