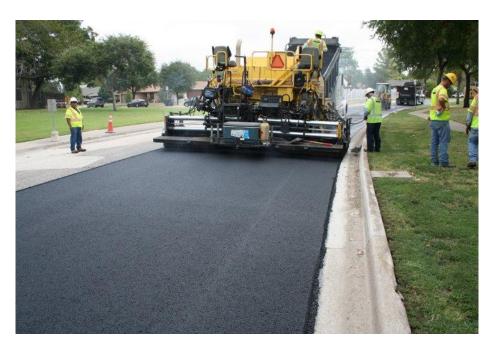

### Asphalt Overlay Program Construction Methods – Presented by TexasBit

- Material & Equipment Selection
- Level-up mix
- Surface Mix Ultra-Thin Overlay, TOM, CAM, Type D, Super-pave, MAC
- Spray Paver vs. Hot Applied Membrane vs. Conventional
- Benefits of Recycled Materials how they help asphalt performance