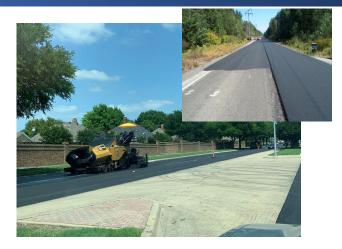

### Asphalt Overlay Program Construction Methods – Presented by TexasBit

- Material & Equipment Selection
- Level-up mix
- Surface Mix Ultra-Thin Overlay, TOM, CAM, Type D, Super-pave, MAC
- Spray Paver vs. Hot Applied Membrane vs. Conventional
- Benefits of Recycled Materials how they help asphalt performance

### Asphalt Overlay Program Construction Methods – Presented by TexasBit

- Level-up vs. Crackseal (importance of doing one or other or both)
- Level-Up
  - Means/Methods to Achieve Maximum Benefits
  - Addresses Wide Range of Distresses
  - Restore Ride Quality
  - Durability
- Crackseal
  - When
  - How
  - Material