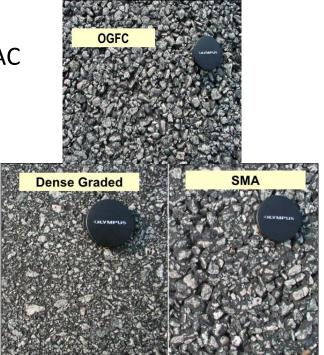

### Asphalt Overlay Program Construction Methods – Presented by TexasBit

- Material & Equipment Selection
- Level-up mix
- Surface Mix Ultra-Thin Overlay, TOM, CAM, Type D, Super-pave, MAC
- Spray Paver vs. Hot Applied Membrane vs. Conventional
- Benefits of Recycled Materials how they help asphalt performance