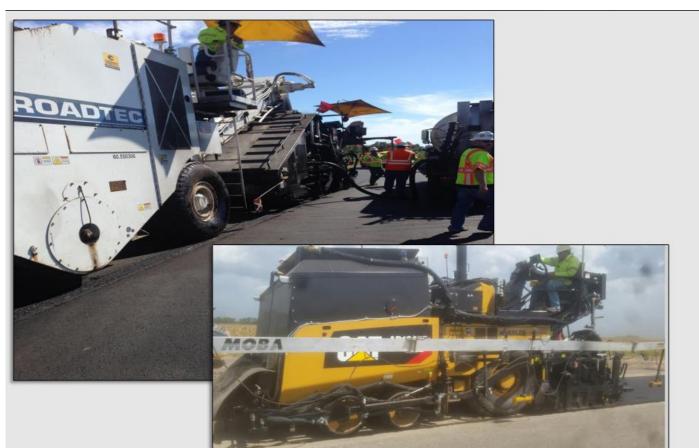

### Asphalt Overlay Program Construction Methods – Presented by TexasBit

- Material & Equipment Selection
- Level-up mix
- Surface Mix Ultra-Thin Overlay, TOM, CAM, Type D, Super-pave, MAC
- Spray Paver vs. Hot Applied Membrane vs. Conventional
- Benefits of Recycled Materials how they help asphalt performance