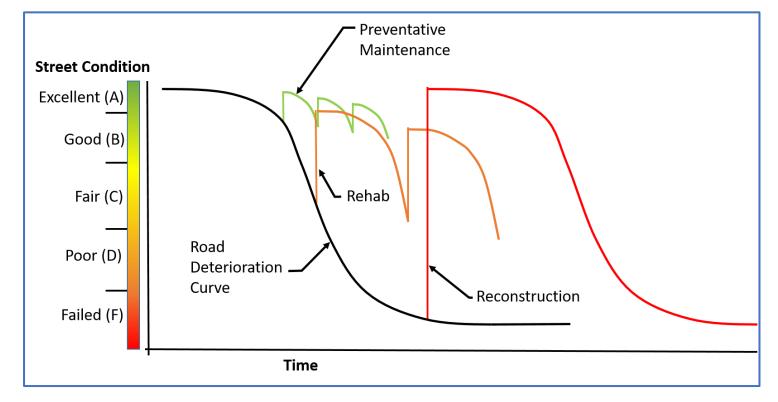

# Asphalt Overlay Program Overview – Presented by City of Plano

- Why Asphalt Overlay
- Repair and overlay vs. concrete reconstruction
  - PCI Scores Dictate Maintenance Not Replacement
  - Life Cycle Cost
  - Construction Disruption to Public
    - Time for Construction
    - Phasing for Construction