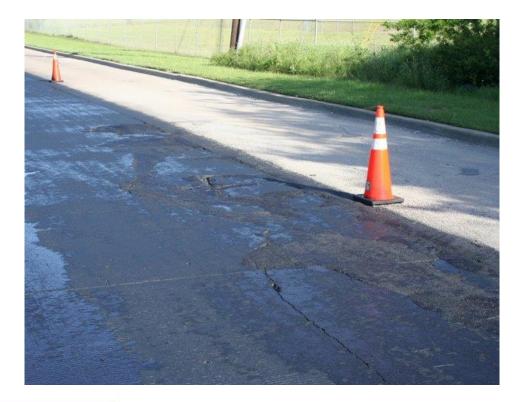

& Equipment Selection
- Level-up mix
- Surface Mix Ultra-Thin Overlay, TOM, CAM, Type D, Super-pave, MAC
- Spray Paver vs. Hot Applied Membrane vs. Conventional
- Benefits of Recycled Materials how they help asphalt performance









### Asphalt Overlay Program Construction Methods – Presented by TexasBit

- Level-up vs. Crackseal (importance of doing one or other or both)
- Level-Up
  - Means/Methods to Achieve Maximum Benefits
  - Addresses Wide Range of Distresses
  - Restore Ride Quality
  - Durability
- Crackseal
  - When
  - How
  - Material



City of Excellence







# Asphalt Overlay Program Looking Back – Presented by City of Plano

- Citizen / Taxpayer feedback
- Was it worth it?
- Changes going forward?









### Asphalt Overlay Program Looking Back – Concrete Overlays











### Asphalt Overlay Program Looking Back – Concrete Overlays











#### Asphalt Overlay Program Looking Back – Spray Paver Applied Emulsion Tack/Seal







North Central Texas Council of Governments



#### Asphalt Overlay Program Looking Back – Hot Applied Trackless Tack/Seal







North Central Texas Council of Governments